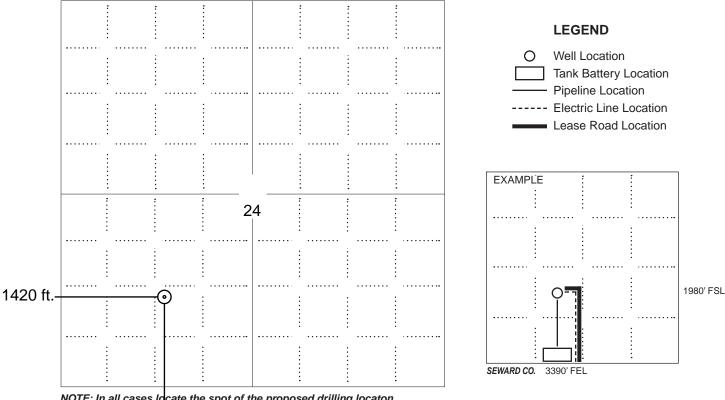

### IN ALL CASES PLOT THE INTENDED WELL ON THE PLAT BELOW

In all cases, please fully complete this side of the form. Include items 1 through 5 at the bottom of this page.

| Operator:                                                            | Location of Well: County:                                          |
|----------------------------------------------------------------------|--------------------------------------------------------------------|
| Lease:                                                               | feet from N / S Line of Section                                    |
| Well Number:                                                         | feet from E / W Line of Section                                    |
| Field:                                                               | Sec Twp S. R E 📃 W                                                 |
| Number of Acres attributable to well:<br>QTR/QTR/QTR/QTR of acreage: | Is Section: Regular or Irregular                                   |
|                                                                      | If Section is Irregular, locate well from nearest corner boundary. |
|                                                                      | Section corner used: NE NW SE SW                                   |

PLAT

Show location of the well. Show footage to the nearest lease or unit boundary line. Show the predicted locations of lease roads, tank batteries, pipelines and electrical lines, as required by the Kansas Surface Owner Notice Act (House Bill 2032). You may attach a separate plat if desired.

NOTE: In all cases locate the spot of the proposed drilling locaton.

1230 ft.

#### In plotting the proposed location of the well, you must show:

- 1. The manner in which you are using the depicted plat by identifying section lines, i.e. 1 section, 1 section with 8 surrounding sections, 4 sections, etc.
- 2. The distance of the proposed drilling location from the south / north and east / west outside section lines.
- 3. The distance to the nearest lease or unit boundary line (in footage).
- 4. If proposed location is located within a prorated or spaced field a certificate of acreage attribution plat must be attached: (C0-7 for oil wells; CG-8 for gas wells).
- 5. The predicted locations of lease roads, tank batteries, pipelines, and electrical lines.