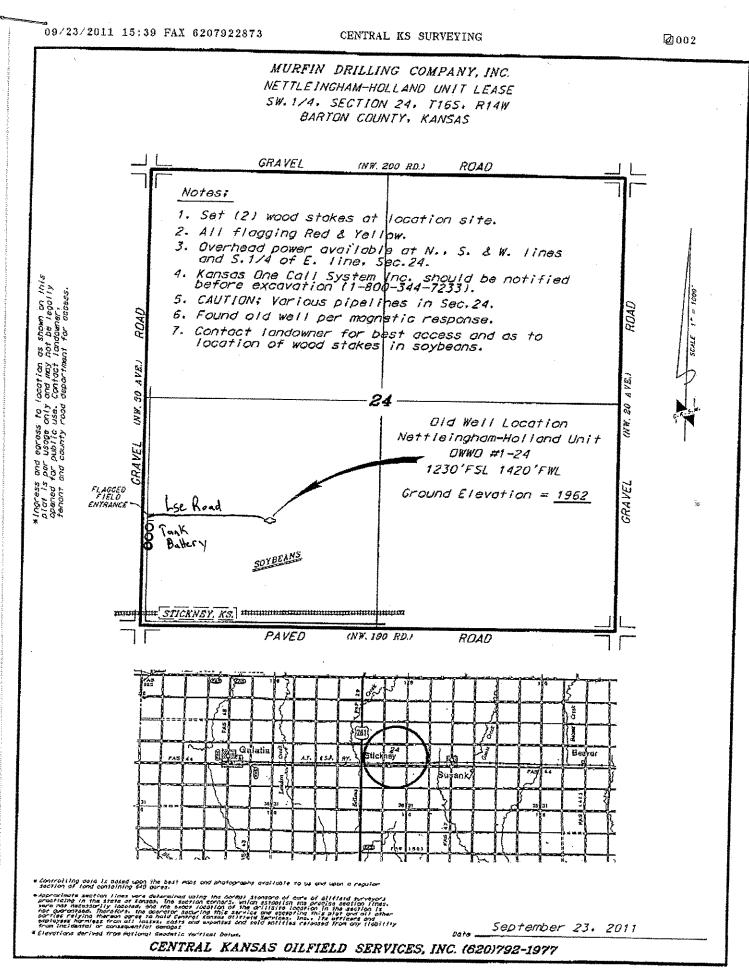

PLAT

Show location of the well. Show footage to the nearest lease or unit boundary line. Show the predicted locations of lease roads, tank batteries, pipelines and electrical lines, as required by the Kansas Surface Owner Notice Act (House Bill 2032). You may attach a separate plat if desired.

#### In plotting the proposed location of the well, you must show:

- 1. The manner in which you are using the depicted plat by identifying section lines, i.e. 1 section, 1 section with 8 surrounding sections, 4 sections, etc.
- 2. The distance of the proposed drilling location from the south / north and east / west outside section lines.
- 3. The distance to the nearest lease or unit boundary line (in footage).
- 4. If proposed location is located within a prorated or spaced field a certificate of acreage attribution plat must be attached: (C0-7 for oil wells; CG-8 for gas wells).
- 5. The predicted locations of lease roads, tank batteries, pipelines, and electrical lines.