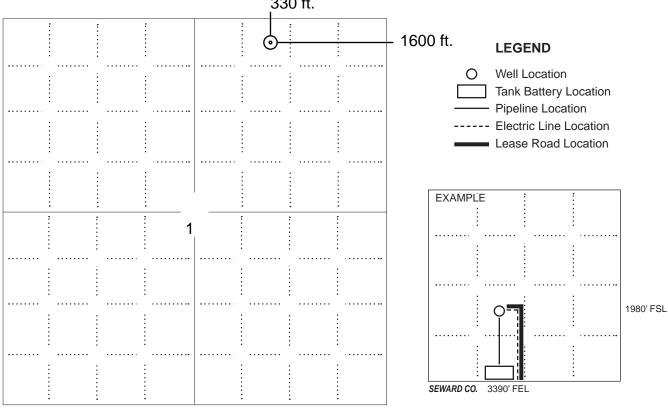

PLAT

Show location of the well. Show footage to the nearest lease or unit boundary line. Show the predicted locations of lease roads, tank batteries, pipelines and electrical lines, as required by the Kansas Surface Owner Notice Act (House Bill 2032). You may attach a separate plat if desired. 330 ft.

NOTE: In all cases locate the spot of the proposed drilling locaton.

#### In plotting the proposed location of the well, you must show:

- 1. The manner in which you are using the depicted plat by identifying section lines, i.e. 1 section, 1 section with 8 surrounding sections, 4 sections, etc.
- 2. The distance of the proposed drilling location from the south / north and east / west outside section lines.
- 3. The distance to the nearest lease or unit boundary line (in footage).
- If proposed location is located within a prorated or spaced field a certificate of acreage attribution plat must be attached: (C0-7 for oil wells; CG-8 for gas wells).
- 5. The predicted locations of lease roads, tank batteries, pipelines, and electrical lines.