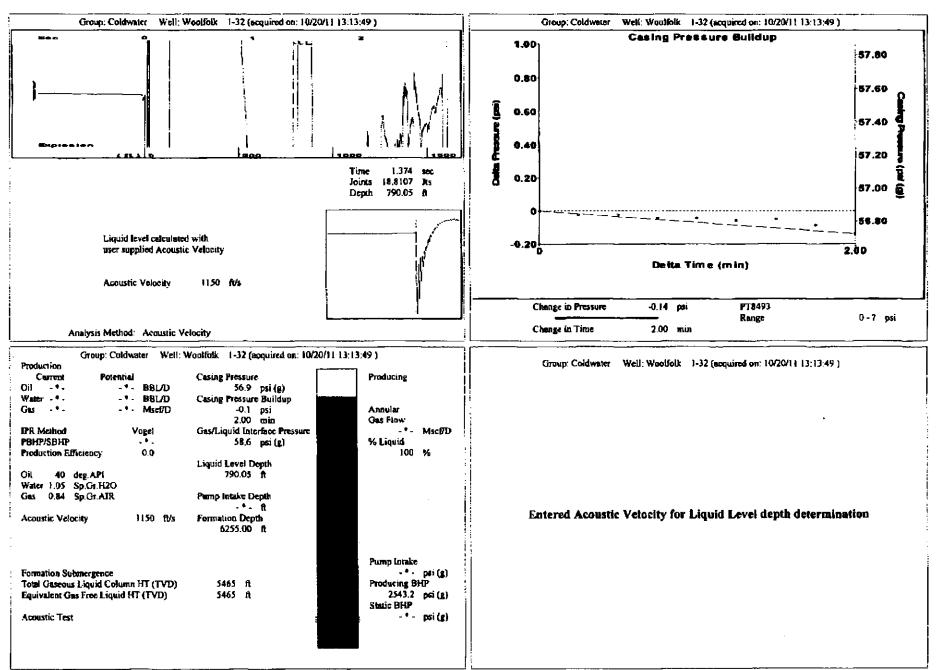

| KCC District Office #4 - 2301 E. 13th Street, Hays, KS 67601-2651                                    | Phone 785.625.0550 |  |
| State Street Street Sale (aspects Note State Street State St | Underground Porosity Gas Storage (UPGS) 8200 E. 34th Street Circle N., Suite 1003, Wichita, KS 67226 | Phone 316.734.4933 |  |



T