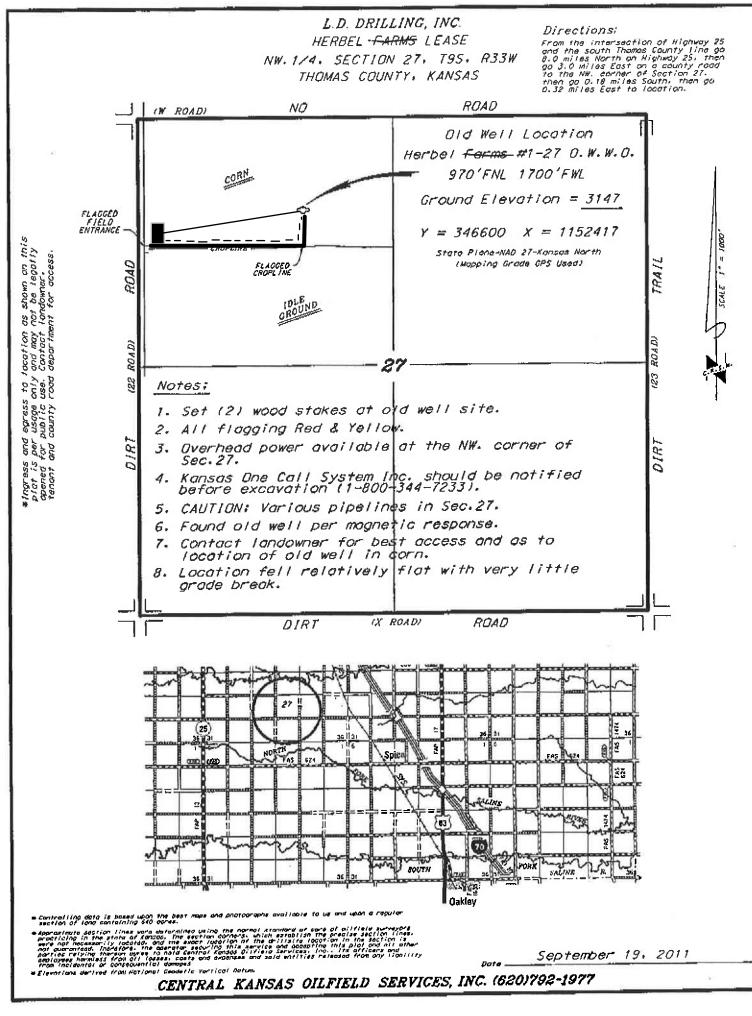

## IN ALL CASES PLOT THE INTENDED WELL ON THE PLAT BELOW

In all cases, please fully complete this side of the form. Include items 1 through 5 at the bottom of this page.

| Operator:                                                            | Location of Well: County:                                          |
|----------------------------------------------------------------------|--------------------------------------------------------------------|
| Lease:                                                               | feet from N / S Line of Section                                    |
| Well Number:                                                         | feet from E / W Line of Section                                    |
| Field:                                                               | Sec Twp S. R E 📃 W                                                 |
| Number of Acres attributable to well:<br>QTR/QTR/QTR/QTR of acreage: | Is Section: Regular or Irregular                                   |
|                                                                      | If Section is Irregular, locate well from nearest corner boundary. |
|                                                                      | Section corner used: NE NW SE SW                                   |

PLAT

Show location of the well. Show footage to the nearest lease or unit boundary line. Show the predicted locations of lease roads, tank batteries, pipelines and electrical lines, as required by the Kansas Surface Owner Notice Act (House Bill 2032). You may attach a separate plat if desired.

#### In plotting the proposed location of the well, you must show:

- 1. The manner in which you are using the depicted plat by identifying section lines, i.e. 1 section, 1 section with 8 surrounding sections, 4 sections, etc.
- 2. The distance of the proposed drilling location from the south / north and east / west outside section lines.
- 3. The distance to the nearest lease or unit boundary line (in footage).
- If proposed location is located within a prorated or spaced field a certificate of acreage attribution plat must be attached: (C0-7 for oil wells; CG-8 for gas wells).
- 5. The predicted locations of lease roads, tank batteries, pipelines, and electrical lines.