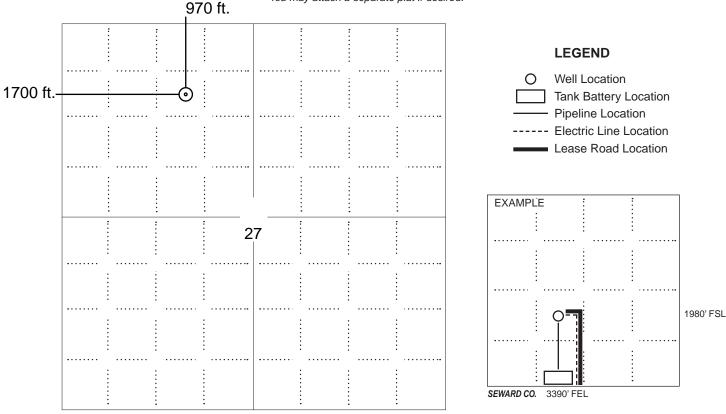

## IN ALL CASES PLOT THE INTENDED WELL ON THE PLAT BELOW

In all cases, please fully complete this side of the form. Include items 1 through 5 at the bottom of this page.

| Operator:                                                            | Location of Well: County:                                          |
|----------------------------------------------------------------------|--------------------------------------------------------------------|
| Lease:                                                               | feet from N / S Line of Section                                    |
| Well Number:                                                         | feet from E / W Line of Section                                    |
| Field:                                                               | Sec Twp S. R E 📃 W                                                 |
| Number of Acres attributable to well:<br>QTR/QTR/QTR/QTR of acreage: | Is Section: Regular or Irregular                                   |
|                                                                      | If Section is Irregular, locate well from nearest corner boundary. |
|                                                                      | Section corner used: NE NW SE SW                                   |

PLAT

Show location of the well. Show footage to the nearest lease or unit boundary line. Show the predicted locations of lease roads, tank batteries, pipelines and electrical lines, as required by the Kansas Surface Owner Notice Act (House Bill 2032). You may attach a separate plat if desired.

NOTE: In all cases locate the spot of the proposed drilling locaton.

#### In plotting the proposed location of the well, you must show:

- 1. The manner in which you are using the depicted plat by identifying section lines, i.e. 1 section, 1 section with 8 surrounding sections, 4 sections, etc.
- 2. The distance of the proposed drilling location from the south / north and east / west outside section lines.
- 3. The distance to the nearest lease or unit boundary line (in footage).
- If proposed location is located within a prorated or spaced field a certificate of acreage attribution plat must be attached: (C0-7 for oil wells; CG-8 for gas wells).
- 5. The predicted locations of lease roads, tank batteries, pipelines, and electrical lines.