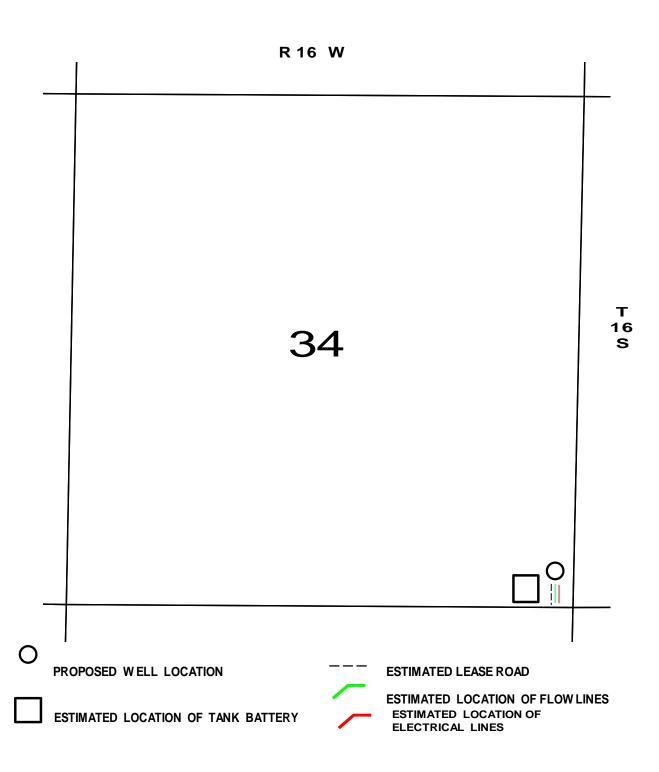

|                                                                                                                                                                                                                                  |  |  |  |  |

OPERATOR: Samuel Gary Jr & Associates, Inc 1515 Wynkoop Street, Suite 700

Denver, Colorado 80202 office: 303-831-4673; fax: 303-863-7285

WELL NAME: Tuzicka-Dewald et al 1-34

LOCATION: 400' FSL / 230' FEL Sec. 34-16S-16W RUSH COUNTY

SURFACE OWNER: Cory Wagner, et ux

684 W. Hwy 4 Olmitz, KS 67564



#### EXTENSION OF OIL AND GAS LEASE

| STATE OF KANSAS | } |
|-----------------|---|
| COUNTY OF RUSH  | } |

#### KNOW ALL MEN BY THESE PRESENTS:

**THAT**, an Oil and Gas Lease dated <u>December 8, 2006</u> covering that certain tract of land containing an aggregate of 80.00 acres, more or less, being situated in the <u>South Half of the Southeast Quarter (S/2 of the SE/4)</u> of Section <u>34</u>, Township <u>16</u> South, Range <u>16</u> West, Rush County, Kansas, was executed by:

**DORIS J. TUZICKA and CLARENCE J. TUZICKA,** husband and wife, whose address is RR 1 Box 53, Otis, Kansas 67565, as Lessor (whether one or more);

CORY J. WAGNER and JATIM D. WAGNER, husband and wife, whose address is 684 W. Hwy. 4, Olmitz, Kansas, as Lessor (whether one or more);

in favor of

**SAMUEL G