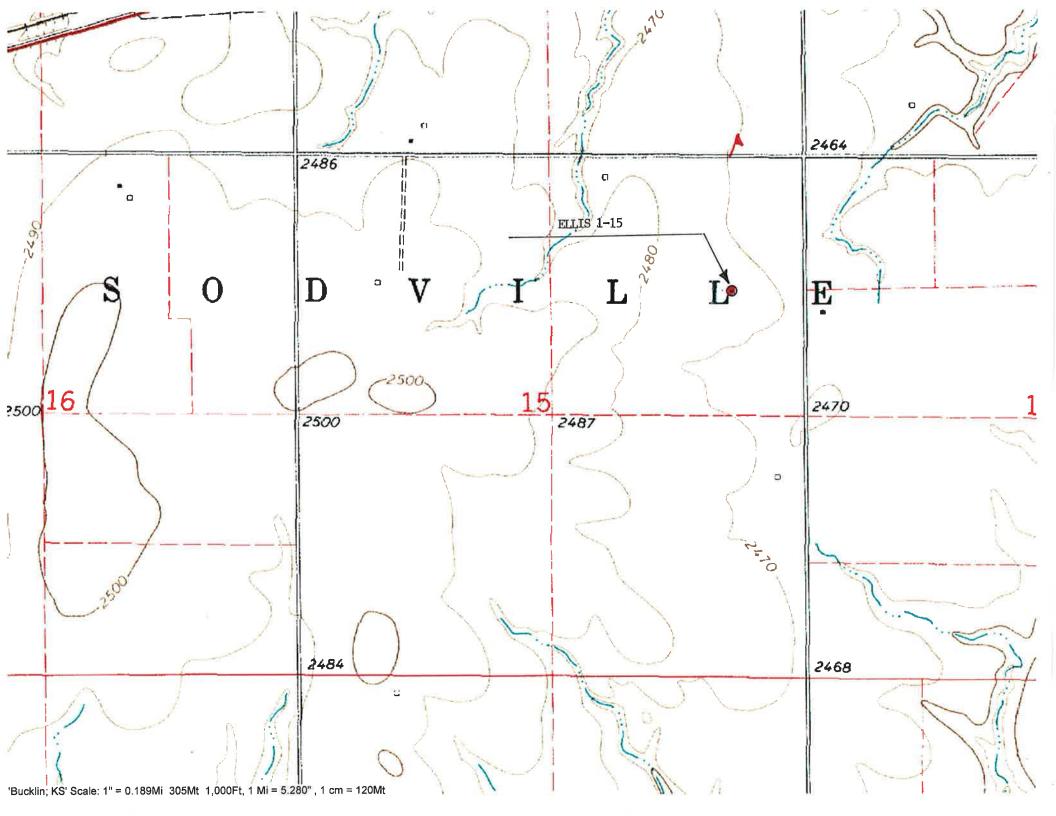

|  |
| Date: 9/23/2011 Signature of Operator or Agent:                                                                                               | Hugh ge Title: Geologist                                                                                                                                                                                                              |  |



Lease Rd

Lead line

Electrical Line

Tank Battery

Vincent Oil Corporation
Location Plat: Ellis #1-15
Preliminary Non-Binding Estimate for:
Lease Road, Lead line, Tank Battery and
Electrical line





# BOX 8604 - PRATT, KS 67124 (620) 672-6491

824113 INVOICE NO.