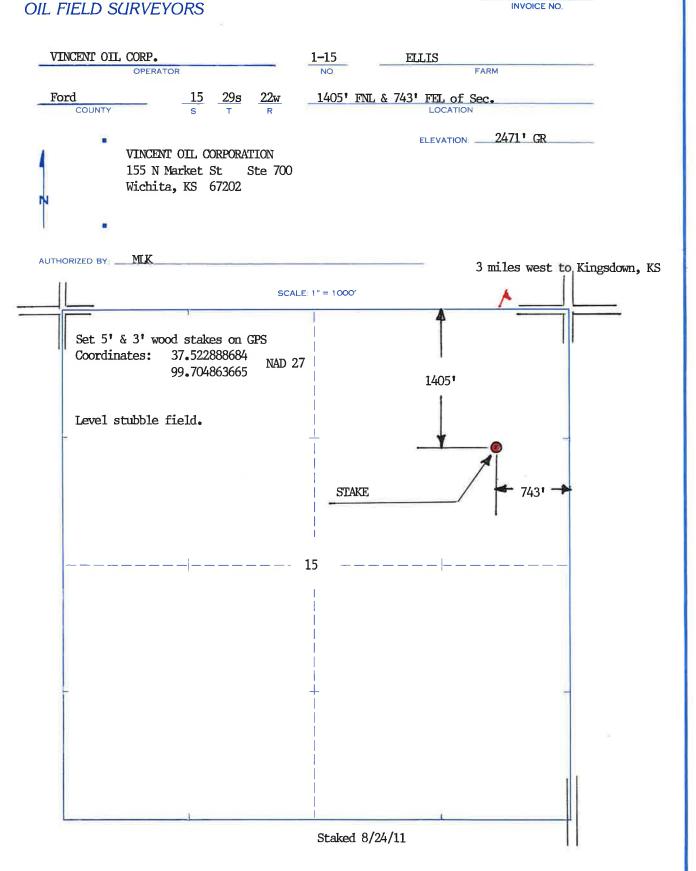

|  |
| Date: 9/23/2011 Signature of Operator or Agent:                                                                                               | Hugh ge Title: Geologist                                                                                                                                                                                                              |  |



Lease Rd

Lead line

Electrical Line

Tank Battery

Vincent Oil Corporation
Location Plat: Ellis #1-15
Preliminary Non-Binding Estimate for:
Lease Road, Lead line, Tank Battery and
Electrical line





# BOX 8604 - PRATT, KS 67124 (620) 672-6491

824113 INVOICE NO.