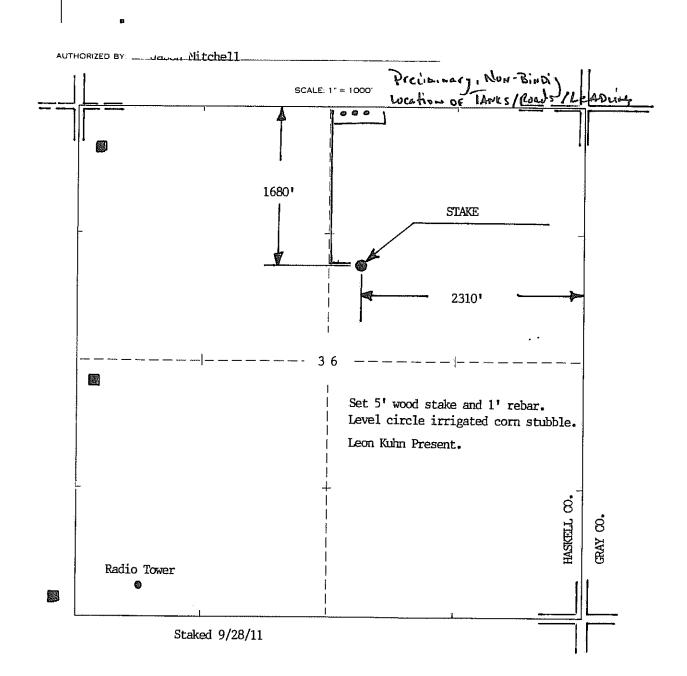

et royalty interest therein on an acreage basis bears to the total mineral acreage so pooled in the particular unit involved.

      This lease and all its terms, conditions, and stipulations shall extend to and be binding on all successors of said lessor and lessee.

and year first above WHEREOF, we sign the day 00 A und lescon STATE OF KANSAS) AN HASKELL COUNTY BA OSTER OF THE SE V E SEAL PO  $\langle {
m SEAL} 
angle$ 

σ. AMERICÁN ASSURANCE 2000, × Βÿ:

written.

ğ



OIL FIELD SURVEYORS

BOX 8604 - PRATT, KS 67124 (620) 672-6491

928115 INVOICE NO.

FALCON EXPLORATION INC.

OPERATOR

OPERATOR

NO.

FARM

Haskell

COUNTY

S
T
R

1-36

Garretson

FARM

1680' FNI. & 2310' FEL of Sec.

LOCATION

ELEVATION:

2845' GR

FALCON EXPLORATION, INC.

125 N Market St. Ste 1252

Wichita, KS 67202