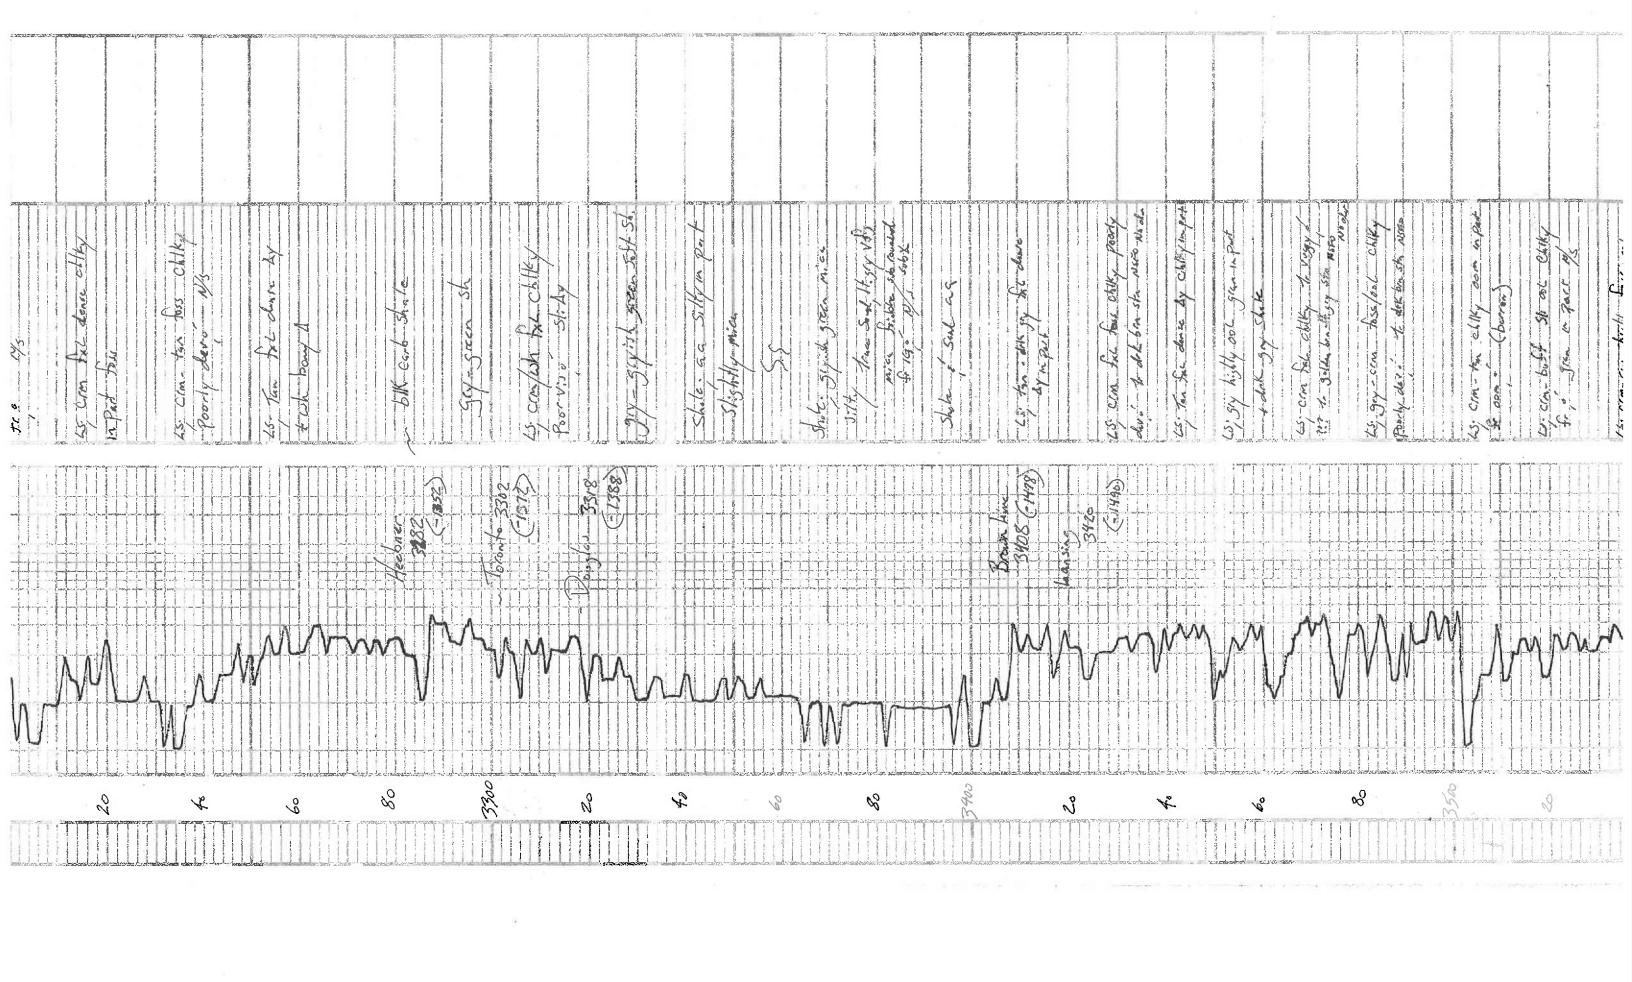

#### Tops

| Name             | Тор  | Datum |
|------------------|------|-------|
| HEEBNER          | 3283 | -1353 |
| TORONTO          | 3302 | -1372 |
| DOUGLAS          | 3318 | -1388 |
| BROWN LIME       | 3408 | -1478 |
| LANSING          | 3420 | -1490 |
| BASE KANSAS CITY | 3637 | -1707 |
| VIOLA            | 3674 | -1744 |
| SIMPSON SHALE    | 3724 | -1794 |
| ARBUCKLE         | 3772 | -1842 |