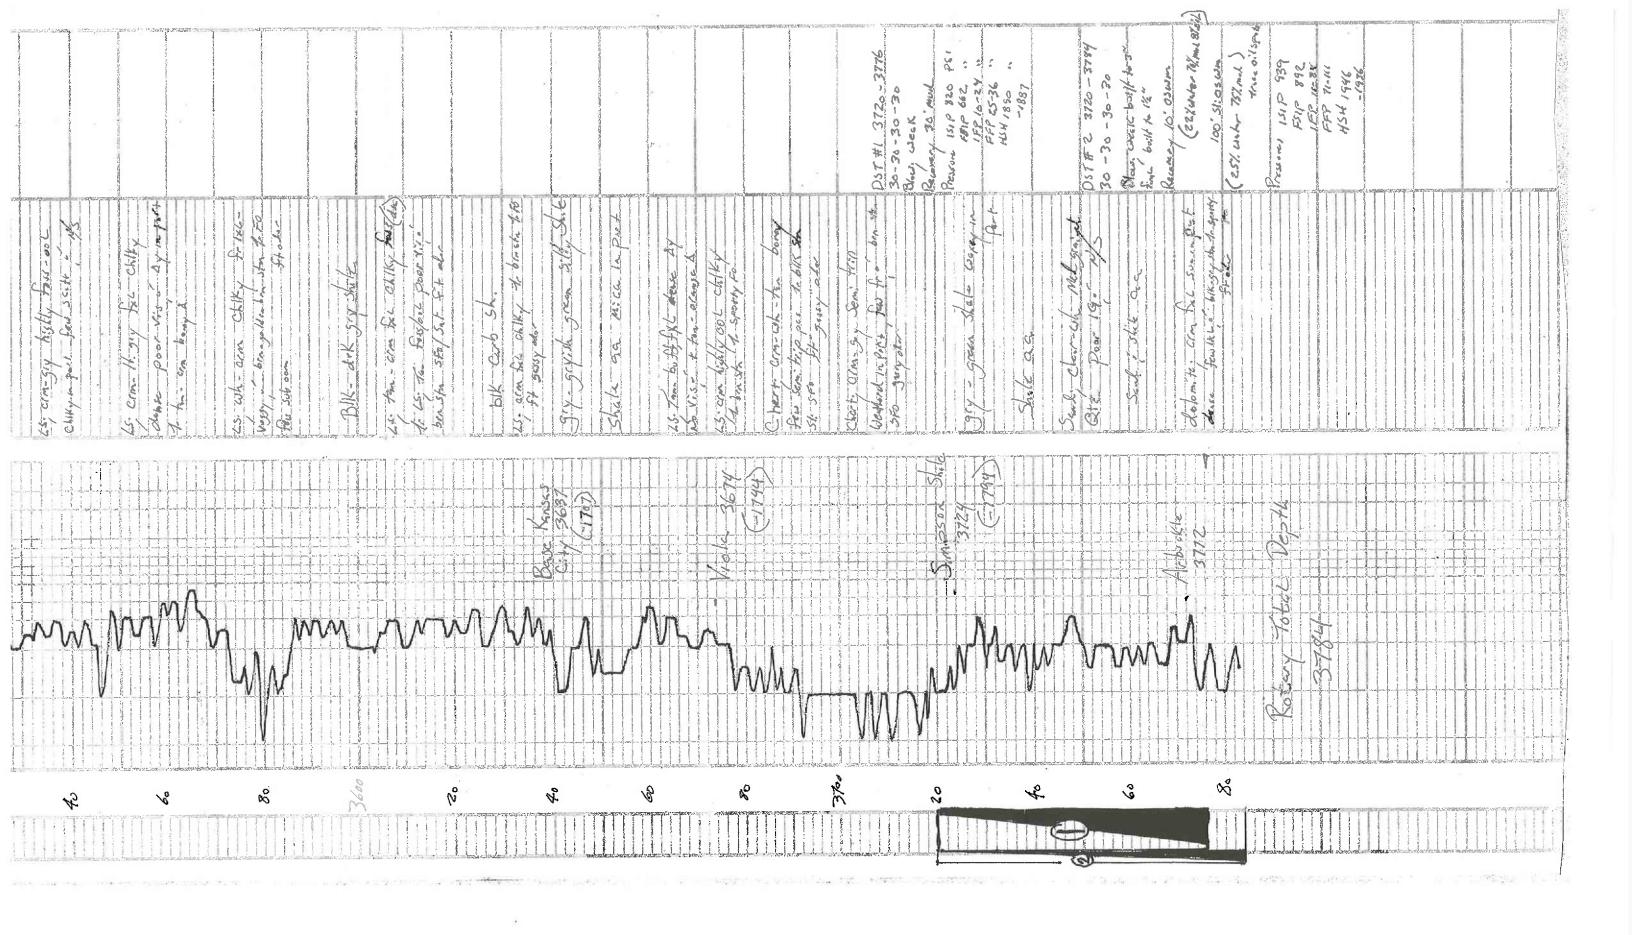

#### Tops

| Name             | Тор  | Datum |
|------------------|------|-------|
| HEEBNER          | 3283 | -1353 |
| TORONTO          | 3302 | -1372 |
| DOUGLAS          | 3318 | -1388 |
| BROWN LIME       | 3408 | -1478 |
| LANSING          | 3420 | -1490 |
| BASE KANSAS CITY | 3637 | -1707 |
| VIOLA            | 3674 | -1744 |
| SIMPSON SHALE    | 3724 | -1794 |
| ARBUCKLE         | 3772 | -1842 |