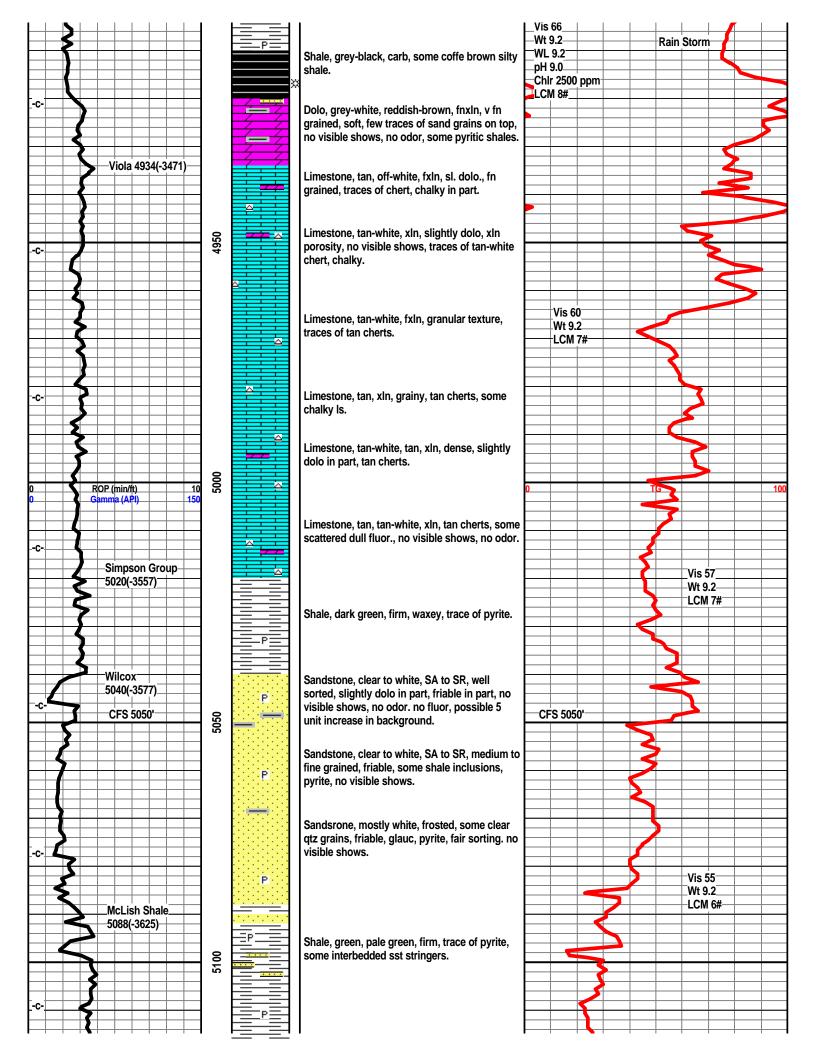

⊢—— |          |
|   |      |                   |                                                  | 31           | ıaıl          | Jas D   | C166(      | JI  |          |
|   |      |                   |                                                  |              |               |         |            |     | +-       |
|   |      | _                 |                                                  | +            |               |         |            |     | +        |
|   |      |                   |                                                  |              |               |         |            |     | _        |
|   |      |                   |                                                  |              |               |         |            |     |          |









|           | <del> ==</del>                    |                                 |                   |
|-----------|-----------------------------------|---------------------------------|-------------------|
|           | Shale, green, waxey, firm         |                                 |                   |
|           |                                   |                                 | Vis 57            |
|           | Shale, dark green to green, firm. |                                 | Wt 9.2            |
| RTD 5130' | Shale, green, waxey, initi        | _RTD 5130'                      | LCM 7#            |
|           |                                   |                                 |                   |
| LTD 5131' |                                   | _LTD 5131'