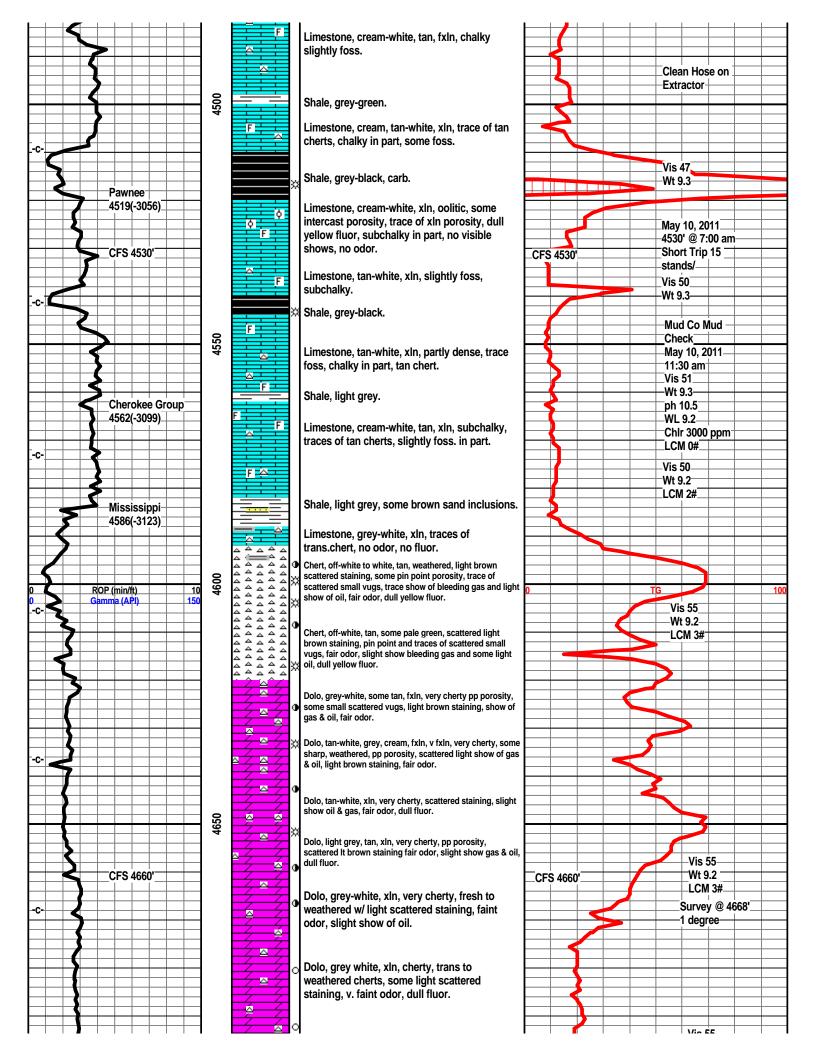

| ⊢—— |          |
|   |      |                   |                                                  | 31           | ıaıl          | Jas D   | C166(      | JI  |          |
|   |      |                   |                                                  |              |               |         |            |     | +-       |
|   |      | _                 |                                                  | +            |               |         |            |     | +        |
|   |      |                   |                                                  |              |               |         |            |     | _        |
|   |      |                   |                                                  |              |               |         |            |     |          |









|           | <del> ==</del>                    |                                 |                   |
|-----------|-----------------------------------|---------------------------------|-------------------|
|           | Shale, green, waxey, firm         |                                 |                   |
|           |                                   |                                 | Vis 57            |
|           | Shale, dark green to green, firm. |                                 | Wt 9.2            |
| RTD 5130' | Shale, green, waxey, initi        | _RTD 5130'                      | LCM 7#            |
|           |                                   |                                 |                   |
| LTD 5131' |                                   | _LTD 5131'