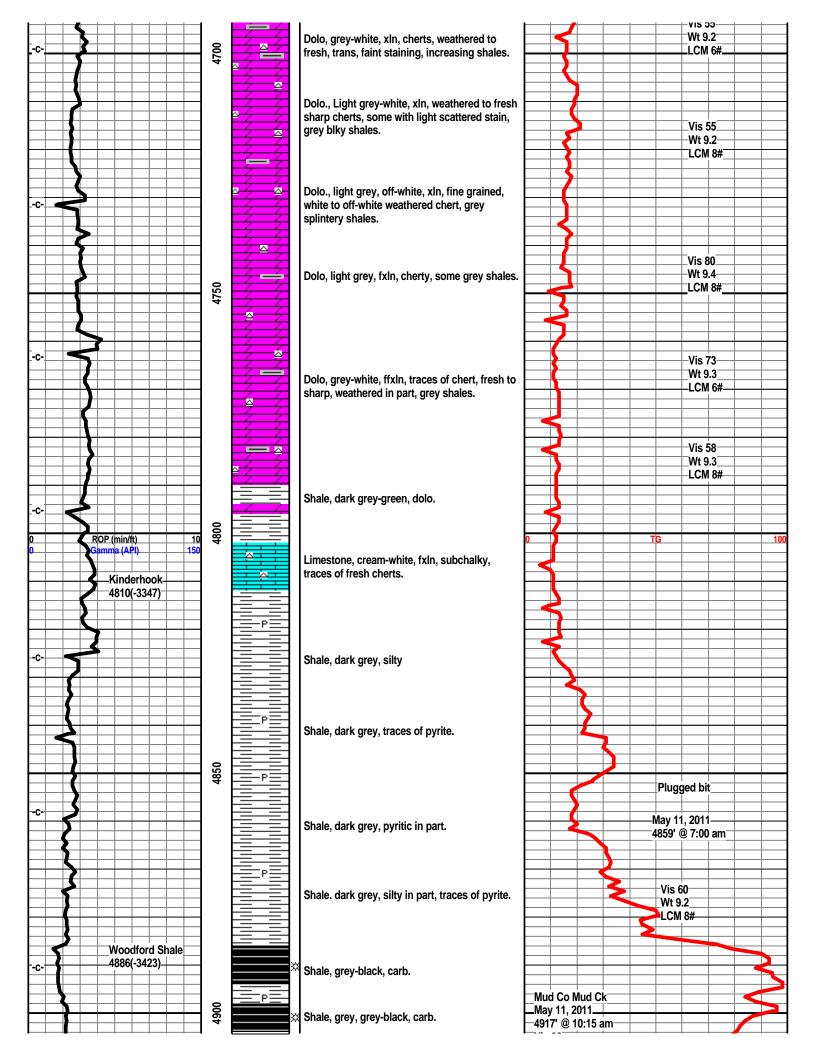

| ⊢—— |          |
|   |      |                   |                                                  | 31           | ıaıl          | Jas D   | C166(      | JI  |          |
|   |      |                   |                                                  |              |               |         |            |     | +-       |
|   |      | _                 |                                                  | +            |               |         |            |     | +        |
|   |      |                   |                                                  |              |               |         |            |     | _        |
|   |      |                   |                                                  |              |               |         |            |     |          |









|           | <del> ==</del>                    |                                 |                   |
|-----------|-----------------------------------|---------------------------------|-------------------|
|           | Shale, green, waxey, firm         |                                 |                   |
|           |                                   |                                 | Vis 57            |
|           | Shale, dark green to green, firm. |                                 | Wt 9.2            |
| RTD 5130' | Shale, green, waxey, initi        | _RTD 5130'                      | LCM 7#            |
|           |                                   |                                 |                   |
| LTD 5131' |                                   | _LTD 5131'