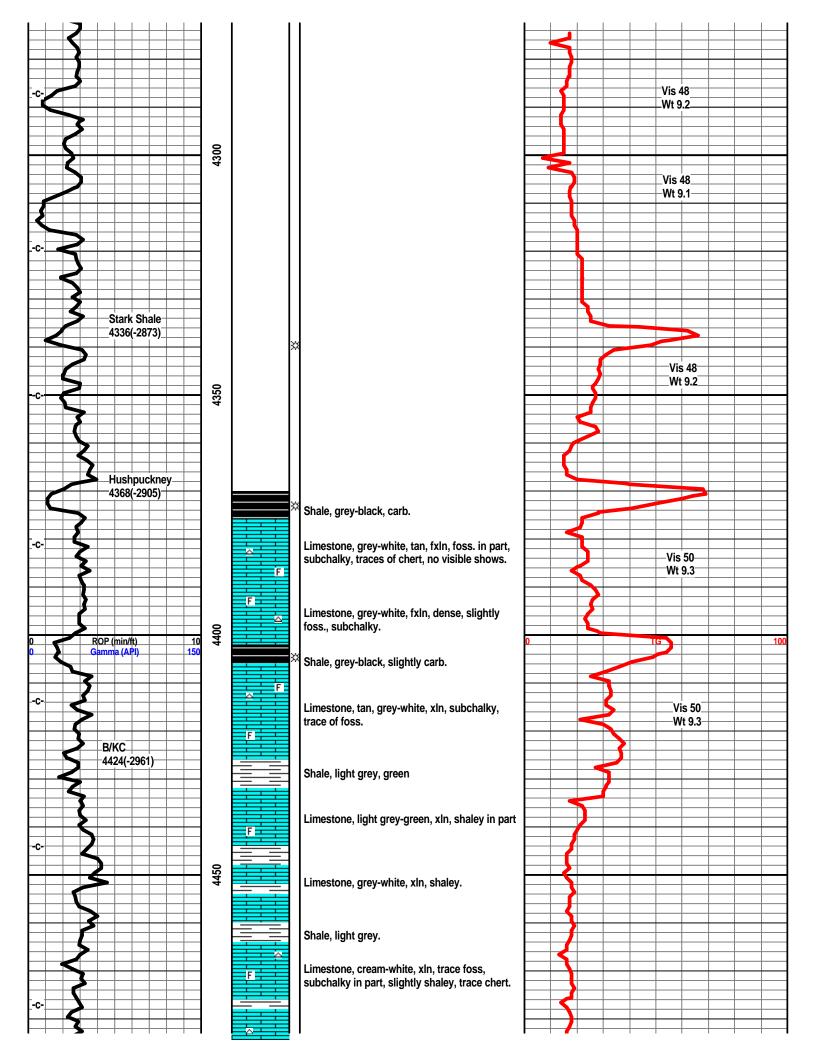

.    | ⊢—— |          |
|   |      |                   |                                                  | 31           | ıaıl          | Jas D   | C166(      | JI  |          |
|   |      |                   |                                                  |              |               |         |            |     | +-       |
|   |      | _                 |                                                  | +            |               |         |            |     | +        |
|   |      |                   |                                                  |              |               |         |            |     | _        |
|   |      |                   |                                                  |              |               |         |            |     |          |









|           | <del> ==</del>                    |                                 |                   |
|-----------|-----------------------------------|---------------------------------|-------------------|
|           | Shale, green, waxey, firm         |                                 |                   |
|           |                                   |                                 | Vis 57            |
|           | Shale, dark green to green, firm. |                                 | Wt 9.2            |
| RTD 5130' | Shale, green, waxey, initi        | _RTD 5130'                      | LCM 7#            |
|           |                                   |                                 |                   |
| LTD 5131' |                                   | _LTD 5131'