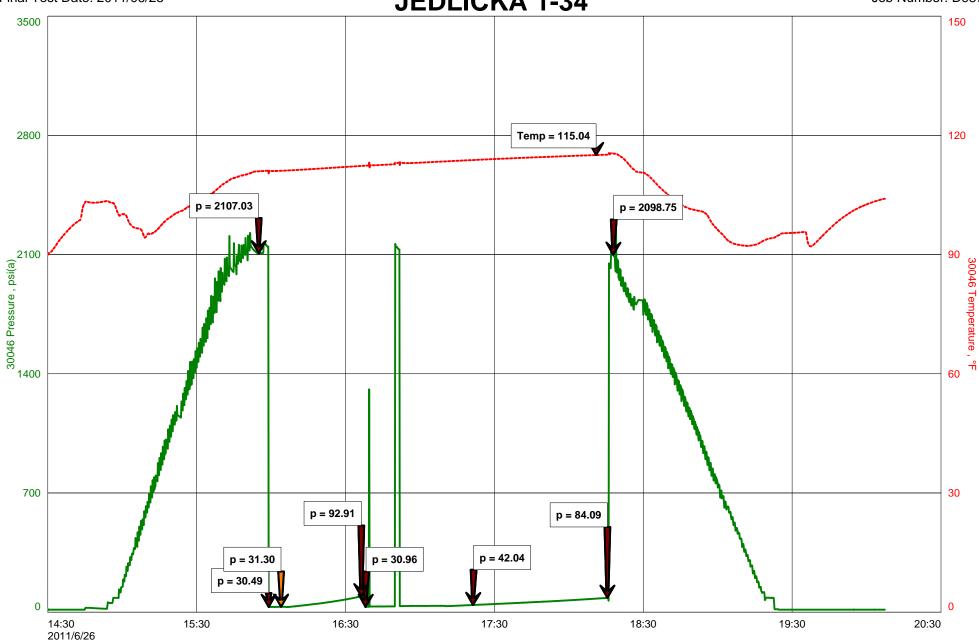

**Well Information:** 

Name: JEDLICKA 1-34

Operator: MULL DRILLING CO INC

Location-Downhole:

Location-Surface: S34/19S/23W

**Test Information:** 

Company: DIAMOND TESTING

Representative: JOHN RIEDL

Supervisor: MAC ARMSTRONG

Test Type: CONVENTIAL Job Number: D987

Test Unit:

Start Date: 2011/06/23 Start Time: 14:30:00

End Date: 2011/06/23 End Time: 20:10:00

Report Date: 2011/06/26 Prepared By: JOHN RIEDL

Remarks: Qualified By: MAC ARMSTRONG

RECOVERY: 10' DRILLING MUD