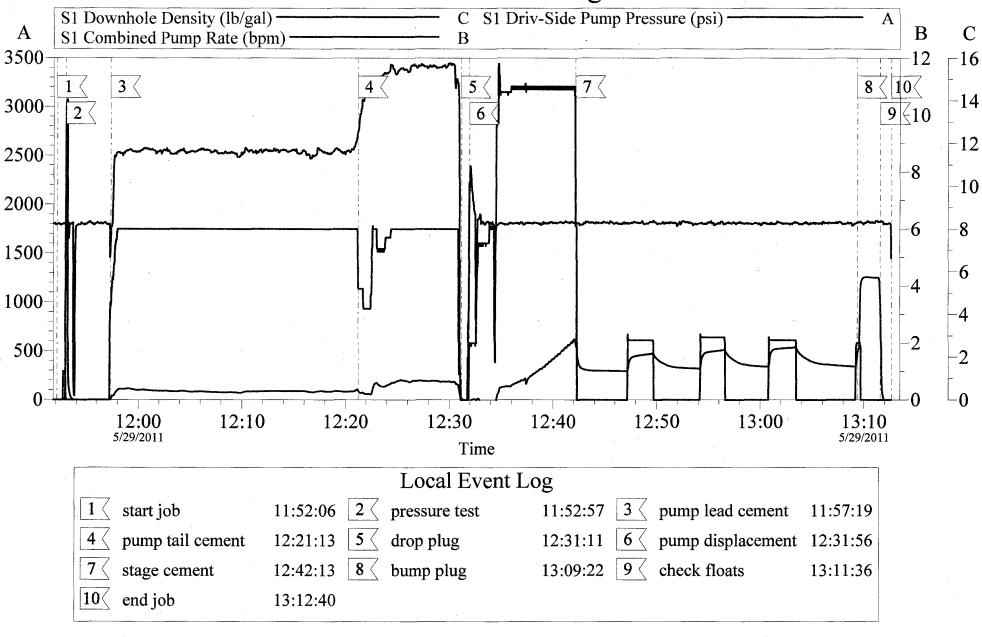

# **Cementing Job Summary**

|                    |                                                                 |          |                                                                                                                  |                 | 16. S.S.   |                                          | Tools a                   | and Acc      | esso       | ries                                            | N CARLES - SA   |              |               |              |      |                           |       |  |
|--------------------|-----------------------------------------------------------------|----------|------------------------------------------------------------------------------------------------------------------|-----------------|------------|------------------------------------------|---------------------------|--------------|------------|-------------------------------------------------|-----------------|--------------|---------------|--------------|------|---------------------------|-------|--|
| Туј                | be                                                              | Size     | Qty                                                                                                              | Make            |            |                                          | Qty                       | Mak          | ke De      | epth                                            | Size            |              | Size Qty      |              | Make |                           |       |  |
| Guide              | Shoe                                                            | 8 5/8    | 1                                                                                                                | h               |            | Packer                                   |                           |              |            |                                                 |                 | Plug         | 8             | 3 5/8        |      | 1                         | h     |  |
| Float S            |                                                                 |          |                                                                                                                  |                 |            | Bridge Plug                              |                           |              |            |                                                 |                 | om Plug      |               |              |      |                           |       |  |
| Float C            |                                                                 | 8 5/8    | 1                                                                                                                | h               | 1697       | Retainer                                 |                           |              |            |                                                 |                 | plug set     |               |              |      |                           |       |  |
| nsert l            |                                                                 |          |                                                                                                                  |                 |            |                                          |                           |              |            |                                                 |                 | Contain      |               | 3 5/8        |      | 1                         |       |  |
| Stage <sup>-</sup> | Tool                                                            |          | 170770253                                                                                                        |                 |            |                                          |                           |              |            | 1.200 <u>0</u> .000                             | Cen             | tralizers    | . <b>{</b>    | 3 5/8        |      | 1                         | 11    |  |
|                    |                                                                 |          | <u> </u>                                                                                                         |                 | 0-120      | C. C | 19927-00-91-00-01-644-115 | aneous       | 100000000  | 10 A. A. 10 10 10 10 10 10 10 10 10 10 10 10 10 | <u> </u>        |              |               |              |      | 1                         |       |  |
| Gelling            |                                                                 |          |                                                                                                                  | Co              |            |                                          | factant                   |              |            | Conc                                            |                 | d Type       |               |              | Qty  |                           | onc % |  |
| Treatm             | ent Fl                                                          | d        |                                                                                                                  | Co              | nc         | Inhibit                                  |                           |              |            | Conc                                            | San             | d Type       |               | 260.05       | Size |                           | ty    |  |
|                    |                                                                 |          |                                                                                                                  |                 |            | <u></u>                                  |                           | Fluid Da     | <b>ita</b> |                                                 |                 |              |               |              |      |                           |       |  |
|                    |                                                                 | 'lug #:  | and the second |                 |            |                                          |                           |              |            |                                                 |                 | 1            | 1             |              |      |                           |       |  |
| Fluid<br>#         | 그렇는데 이렇게 정말한 선생님과 수 없는 것 같아. 것 이가 가슴 옷에서 여자가 다 한 것 않지? 물건을 받았다. |          |                                                                                                                  |                 | uid Name   |                                          | Qt                        | T 2010 B 201 | Qty<br>uom | Mixing<br>Density<br>Ibm/gal                    | Yield<br>ft3/sk | Mix I<br>Gal | Fluid<br>I/sk | Rat<br>bbl/m |      | Total Mix<br>Fluid Gal/sk |       |  |
| 1                  | Lead                                                            | Ceme     | nt                                                                                                               | VARICE          | M (TM) (   | CEMENT (452                              | 2009)                     | 300          | ).0 (      | sacks                                           | 11.4 2.96       |              | 18            | 14           |      |                           | 18.14 |  |
| J-                 | 3 '                                                             | %        |                                                                                                                  | CALCIU          | M CHLO     | RIDE - HI TES                            | ST PELL                   | ET (100      | 00505      | i3)                                             |                 |              |               |              |      |                           | ·     |  |
|                    | 0.1                                                             | %        |                                                                                                                  | WG-17,          | 50 LB SI   | < (100003623                             | )                         |              |            |                                                 |                 |              |               |              |      |                           |       |  |
|                    | 0.25                                                            | lbm      |                                                                                                                  | POLY-E          | -FLAKE     | (101216940)                              |                           |              |            |                                                 |                 | ·····        |               |              |      | · ····                    |       |  |
|                    | 18.13                                                           | 8 Gal    |                                                                                                                  | FRESH           | WATER      |                                          |                           |              |            |                                                 |                 |              |               |              |      |                           |       |  |
| 2                  | Tail (                                                          | Cemen    | t                                                                                                                | SWIFTC          | EM (TM)    | SYSTEM (45                               | 52990)                    | 200          | ).0 (      | sacks                                           | 15.6            | 1.2          | 5.            | 22           |      | -                         | 5.22  |  |
| <b>-</b>           | 2                                                               | %        |                                                                                                                  | CALCIU          | M CHLO     | RIDE - HI TES                            | ST PELL                   | ET (100      | 00505      | 53)                                             | - <b>-</b>      |              |               |              | L    |                           |       |  |
|                    | 0.25                                                            | lbm      | †                                                                                                                | POLY-E          | FLAKE      | (101216940)                              |                           |              |            |                                                 |                 |              |               |              |      |                           |       |  |
|                    | 5.218                                                           | 3 Gal    |                                                                                                                  | FRESH           | WATER      |                                          |                           |              |            | •                                               |                 |              |               |              |      |                           |       |  |
| 3                  | Displ                                                           | aceme    | ent                                                                                                              |                 |            |                                          |                           | 105          | .00        | bbl                                             | 8.33            | .0           |               | 0            | .0   |                           |       |  |
| Ca                 | lcula                                                           | ted Va   | lues                                                                                                             |                 | Pre        | ssures                                   |                           |              |            |                                                 | 1               | Volumes      |               |              |      |                           |       |  |
| Displa             | cemer                                                           | nt       | 107                                                                                                              | Shu             | t in: Inst | ant                                      | Los                       | t Return     | s          | 0                                               | Cement S        | Slurry       |               | 201          | Pad  |                           |       |  |
| Top Of             | Ceme                                                            | ent      | surfac                                                                                                           | ce <b>5 M</b> i | in         |                                          | Cen                       | nent Ret     | urns       | 70                                              | Actual D        | isplacem     | ent           | 107          | Tre  | atment                    |       |  |
| Frac G             | radier                                                          | nt       |                                                                                                                  | 15 N            | /lin       |                                          | Spa                       | cers         |            | 0                                               | Load and        | l Breakdo    | wn            |              | Tot  | al Job                    | 308   |  |
|                    |                                                                 |          |                                                                                                                  |                 |            |                                          |                           | Rates        |            |                                                 | unit.<br>Al     |              |               |              |      | art Berger                |       |  |
| Circu              | lating                                                          |          | 8                                                                                                                |                 | Mixin      | ~                                        | 6                         | Dis          | splace     | ement                                           | 1               | 0            | A             | vg. Jo       | ob   |                           | 8     |  |
| Cem                | ent Le                                                          | eft in P |                                                                                                                  | Amount          |            |                                          | hoe Joir                  |              |            |                                                 |                 |              |               |              |      |                           |       |  |
|                    |                                                                 | 1@       |                                                                                                                  | D               | Frac rin   | g # 2 @                                  | ID                        | Frac         | Ring       | #3@                                             |                 | D            | Fraci         | Ring         | #4@  |                           | ID    |  |