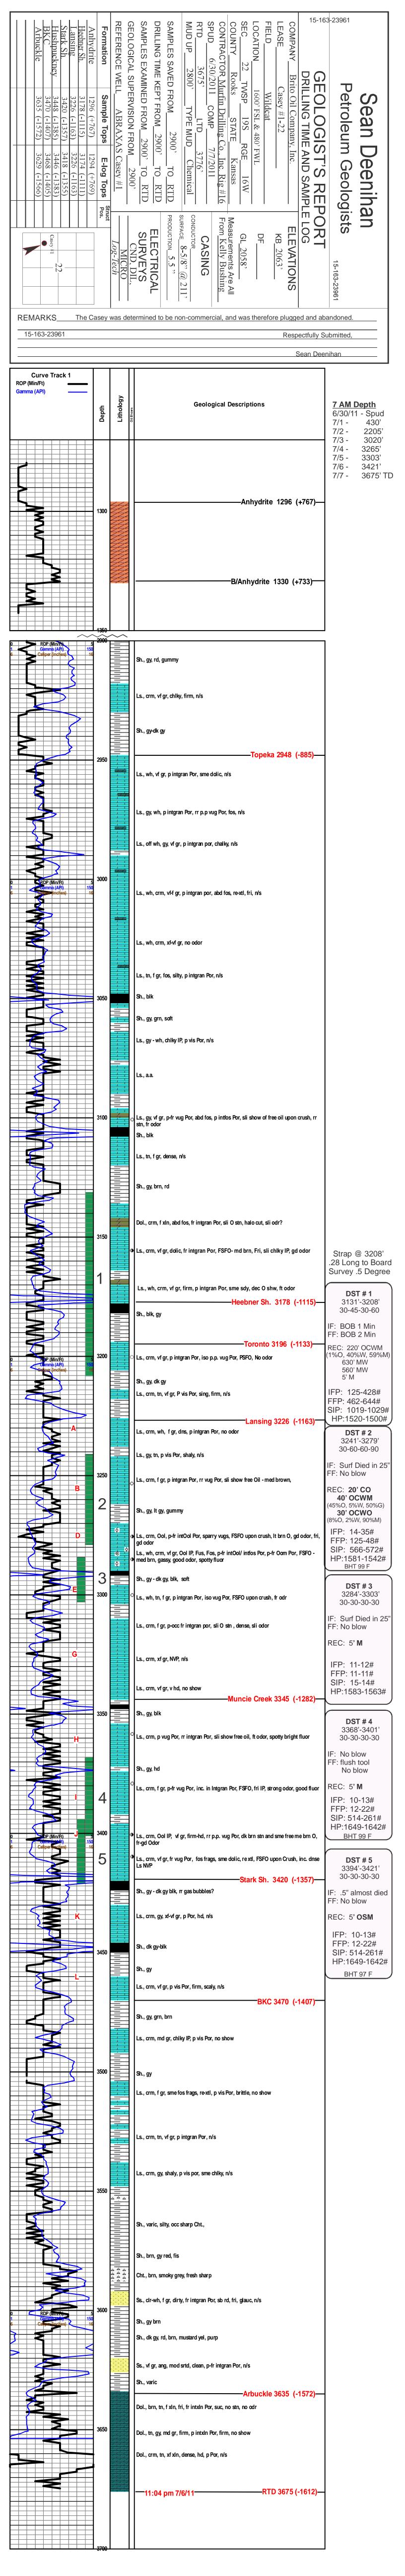

N CALLED OUT RANGE WELL# 1-22 LOCATION Natoma W LEASE (9504 OLD OR NEW (Circle one) 3/2 N CONTRACTOR Mundin Drilling Ris 4 16 OWNER 36751 **CEMENT** T.D. HOLE SIZE AMOUNT ORDERED 245 **CASING SIZE** DEPTH **TUBING SIZE** DEPTH DEPTH 36/5 DRILL PIPE **DEPTH** TOOL @ 16.25 2388.7 COMMON **MINIMUM** PRES. MAX @ 8,50 833.00 **SHOE JOINT** POZMIX MEAS. LINE @ 21.25 GEL CEMENT LEFT IN CSG. **CHLORIDE** PERFS. ASC DISPLACEMENT **EQUIPMENT** CEMENTER **PUMP TRUCK** (a) 417 (a) **BULK TRUCK** (a) DRIVER # 481 (a) **BULK TRUCK** HANDLING **REMARKS:** 1320 **DEPTH OF JOB** PUMP TRUCK CHARGE **EXTRA FOOTAGE** @ Kat Hole @ MILEAGE MANIFOLD \_ TOTAL 191000 STREET STATE . **PLUG & FLOAT EQUIPMENT** Dr. Hole Plus To Allied Cementing Co., LLC.

You are hereby requested to rent cementing equipment

@

(a)



Conservation Division Finney State Office Building 130 S. Market, Rm. 2078 Wichita, KS 67202-3802



Phone: 316-337-6200 Fax: 316-337-6211 http://kcc.ks.gov/

Sam Brownback, Governor

Mark Sievers, Chairman Ward Loyd, Commissioner Thomas E. Wright, Commissioner

September 26, 2011

Raul F. Brito Brito Oil Company, Inc. 1700 N WATERFRONT PKWY Bldg 300, Suite C WICHITA, KS 67206

Re: ACO1 API 15-163-23961-00-00 Casey 1-22 SW/4 Sec.22-09S-16W Rooks County, Kansas

## **Dear Production Department:**

We are herewith requesting that the Well Completion Form ACO-1 and attached information for the subject well be held confidential for a period of two years.

Should you have any questions or need additional information regarding subject well, please contact our office.

Respectfully, Raul F. Bri