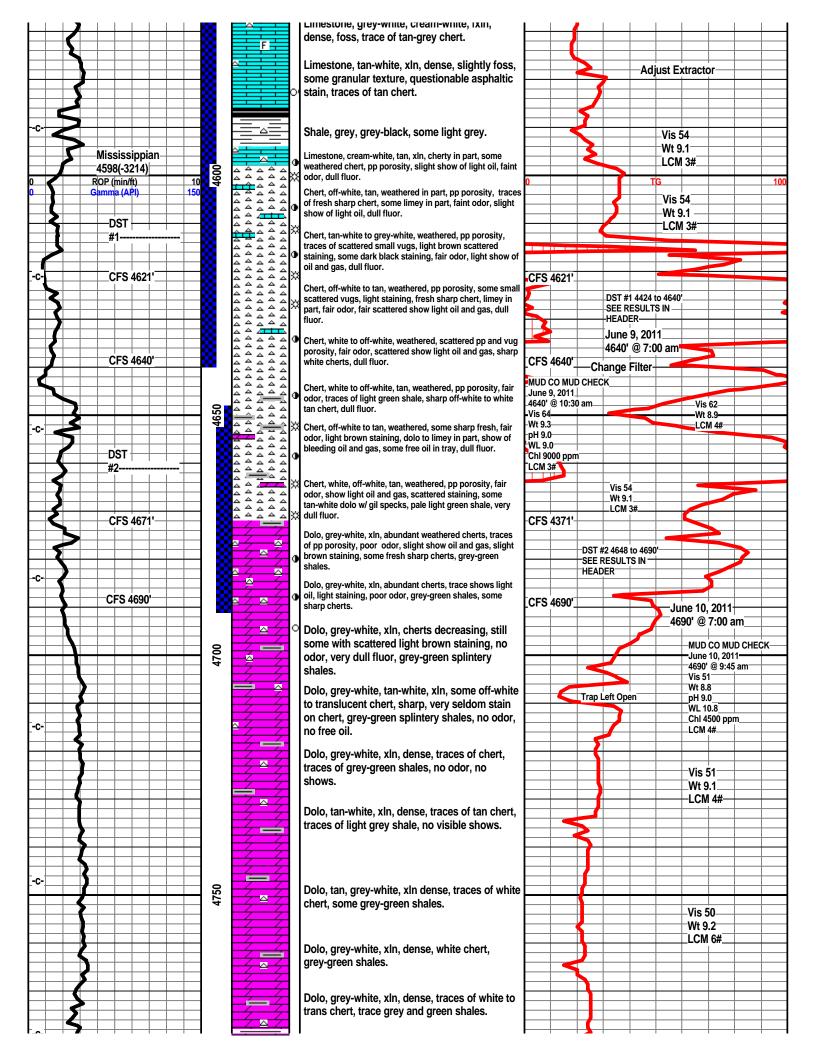

Side Two

| Operator Name:                                                                                |                                             |                                  |                               | Lease l                                 | Name: _   |                       |                      | _ Well #:       |           |                         |
|-----------------------------------------------------------------------------------------------|---------------------------------------------|----------------------------------|-------------------------------|-----------------------------------------|-----------|-----------------------|----------------------|-----------------|-----------|-------------------------|
| Sec Twp                                                                                       | S. R                                        | East                             | West                          | County                                  | :         |                       |                      |                 |           |                         |
| <b>INSTRUCTIONS:</b> She time tool open and clo recovery, and flow rate line Logs surveyed. A | sed, flowing and shues if gas to surface te | t-in pressures<br>st, along with | s, whether s<br>final chart(s | hut-in press                            | sure read | ched static level,    | hydrostatic press    | sures, bottom h | nole temp | erature, fluid          |
| Drill Stem Tests Taken (Attach Additional S                                                   |                                             | Yes                              | No                            |                                         |           | og Formatio           | n (Top), Depth ar    | nd Datum        | ;         | Sample                  |
| Samples Sent to Geol                                                                          | ogical Survey                               | Yes                              | No                            |                                         | Nam       | е                     |                      | Тор             | [         | Datum                   |
| Cores Taken<br>Electric Log Run<br>Electric Log Submitted<br>(If no, Submit Copy              |                                             | Yes Yes Yes                      | No No No                      |                                         |           |                       |                      |                 |           |                         |
| List All E. Logs Run:                                                                         |                                             |                                  |                               |                                         |           |                       |                      |                 |           |                         |
|                                                                                               |                                             | Report a                         |                               | RECORD                                  | Ne        | w Used                | on, etc.             |                 |           |                         |
| Purpose of String                                                                             | Size Hole<br>Drilled                        | Size C<br>Set (In                |                               | Weig<br>Lbs. /                          |           | Setting<br>Depth      | Type of<br>Cement    | # Sacks<br>Used |           | and Percent<br>dditives |
|                                                                                               |                                             |                                  |                               |                                         |           |                       |                      |                 |           |                         |
|                                                                                               |                                             |                                  |                               |                                         |           |                       |                      |                 |           |                         |
|                                                                                               |                                             |                                  |                               |                                         |           |                       |                      |                 |           |                         |
|                                                                                               |                                             | Δ                                | ADDITIONAL                    | CEMENTIN                                | NG / SQL  | <br> <br> EEZE RECORD |                      |                 |           |                         |
| Purpose:                                                                                      | Depth                                       | Type of (                        |                               | # Sacks Used Type and Percent Additives |           |                       |                      |                 |           |                         |
| Perforate Protect Casing                                                                      | Top Bottom                                  |                                  |                               |                                         |           |                       |                      |                 |           |                         |
| Plug Back TD Plug Off Zone                                                                    |                                             |                                  |                               |                                         |           |                       |                      |                 |           |                         |
| r lug on zone                                                                                 |                                             |                                  |                               |                                         |           |                       |                      |                 |           |                         |
| Shota Par Foot                                                                                | PERFORATI                                   | ON RECORD -                      | - Bridge Plug                 | s Set/Type                              |           | Acid, Fra             | cture, Shot, Cemen   | t Squeeze Recor | d         |                         |
| Shots Per Foot                                                                                | Specify                                     | Footage of Each                  | h Interval Perf               | orated                                  |           | (Ai                   | mount and Kind of Ma | aterial Used)   |           | Depth                   |
|                                                                                               |                                             |                                  |                               |                                         |           |                       |                      |                 |           |                         |
|                                                                                               |                                             |                                  |                               |                                         |           |                       |                      |                 |           |                         |
|                                                                                               |                                             |                                  |                               |                                         |           |                       |                      |                 |           |                         |
|                                                                                               |                                             |                                  |                               |                                         |           |                       |                      |                 |           |                         |
|                                                                                               |                                             |                                  |                               |                                         |           |                       |                      |                 |           |                         |
| TUBING RECORD:                                                                                | Size:                                       | Set At:                          |                               | Packer A                                | t:        | Liner Run:            | Yes No               |                 |           |                         |
| Date of First, Resumed                                                                        | Production, SWD or EN                       | _                                | roducing Meth                 | nod:                                    | g 🗌       | Gas Lift C            | Other (Explain)      |                 |           |                         |
| Estimated Production<br>Per 24 Hours                                                          | Oil                                         | Bbls.                            | Gas                           | Mcf                                     | Wate      | er B                  | bls.                 | Gas-Oil Ratio   |           | Gravity                 |
| DISPOSITIO                                                                                    | ON OF GAS:                                  | '                                | ħ.                            | METHOD OF                               | COMPLE    | TION:                 |                      | PRODUCTION      | ON INTER  | VAI ·                   |
| Vented Sold                                                                                   |                                             | Oper                             | n Hole                        | Perf.                                   | Dually    | Comp. Cor             | nmingled             |                 |           |                         |
| (If vented, Sub                                                                               |                                             | O+b-                             | or (Specify)                  |                                         | (Submit ) | ACO-5) (Sub           | mit ACO-4)           |                 |           |                         |