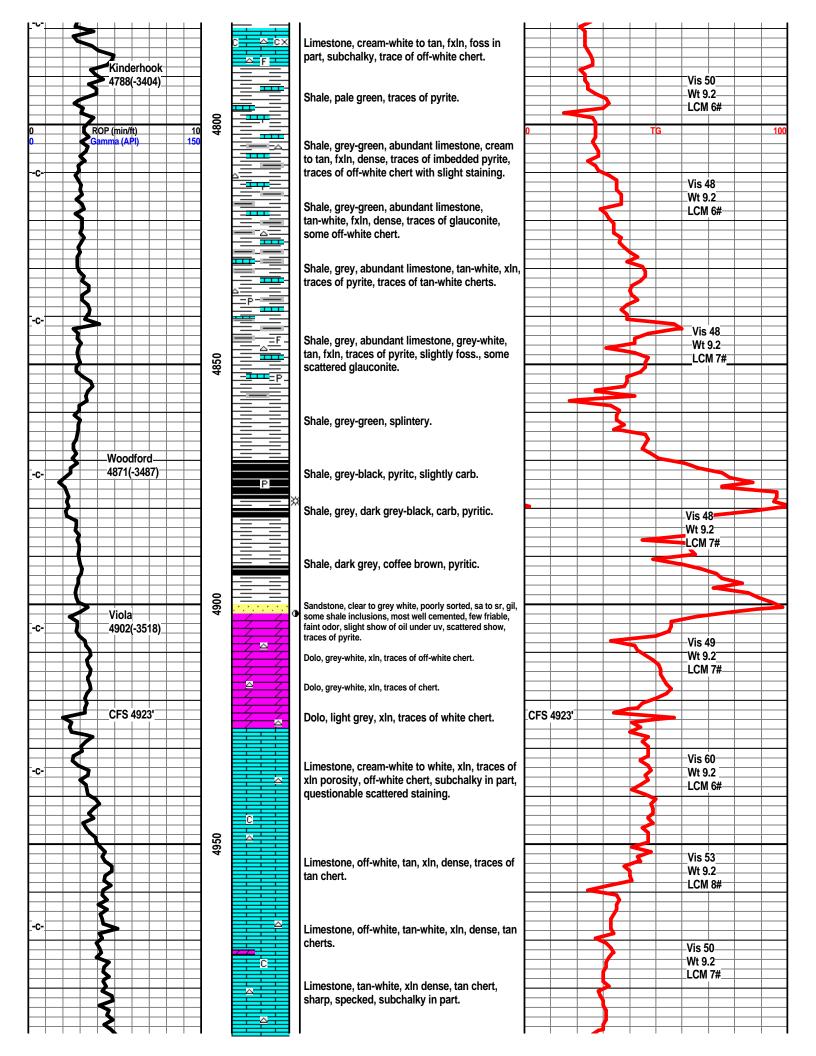

Side Two

| Operator Name:                                                                                |                                             |                                  |                               | Lease l                                 | Name: _   |                       |                      | _ Well #:       |           |                         |
|-----------------------------------------------------------------------------------------------|---------------------------------------------|----------------------------------|-------------------------------|-----------------------------------------|-----------|-----------------------|----------------------|-----------------|-----------|-------------------------|
| Sec Twp                                                                                       | S. R                                        | East                             | West                          | County                                  | :         |                       |                      |                 |           |                         |
| <b>INSTRUCTIONS:</b> She time tool open and clo recovery, and flow rate line Logs surveyed. A | sed, flowing and shues if gas to surface te | t-in pressures<br>st, along with | s, whether s<br>final chart(s | hut-in press                            | sure read | ched static level,    | hydrostatic press    | sures, bottom h | nole temp | erature, fluid          |
| Drill Stem Tests Taken (Attach Additional S                                                   |                                             | Yes                              | No                            |                                         |           | og Formatio           | n (Top), Depth ar    | nd Datum        | ;         | Sample                  |
| Samples Sent to Geol                                                                          | ogical Survey                               | Yes                              | No                            |                                         | Nam       | е                     |                      | Тор             | [         | Datum                   |
| Cores Taken<br>Electric Log Run<br>Electric Log Submitted<br>(If no, Submit Copy              |                                             | Yes Yes Yes                      | No No No                      |                                         |           |                       |                      |                 |           |                         |
| List All E. Logs Run:                                                                         |                                             |                                  |                               |                                         |           |                       |                      |                 |           |                         |
|                                                                                               |                                             | Report a                         |                               | RECORD                                  | Ne        | w Used                | on, etc.             |                 |           |                         |
| Purpose of String                                                                             | Size Hole<br>Drilled                        | Size C<br>Set (In                |                               | Weig<br>Lbs. /                          |           | Setting<br>Depth      | Type of<br>Cement    | # Sacks<br>Used |           | and Percent<br>dditives |
|                                                                                               |                                             |                                  |                               |                                         |           |                       |                      |                 |           |                         |
|                                                                                               |                                             |                                  |                               |                                         |           |                       |                      |                 |           |                         |
|                                                                                               |                                             |                                  |                               |                                         |           |                       |                      |                 |           |                         |
|                                                                                               |                                             | Δ                                | ADDITIONAL                    | CEMENTIN                                | NG / SQL  | <br> <br> EEZE RECORD |                      |                 |           |                         |
| Purpose:                                                                                      | Depth                                       | Type of (                        |                               | # Sacks Used Type and Percent Additives |           |                       |                      |                 |           |                         |
| Perforate Protect Casing                                                                      | Top Bottom                                  |                                  |                               |                                         |           |                       |                      |                 |           |                         |
| Plug Back TD Plug Off Zone                                                                    |                                             |                                  |                               |                                         |           |                       |                      |                 |           |                         |
| r lug on zone                                                                                 |                                             |                                  |                               |                                         |           |                       |                      |                 |           |                         |
| Shota Par Foot                                                                                | PERFORATI                                   | ON RECORD -                      | - Bridge Plug                 | s Set/Type                              |           | Acid, Fra             | cture, Shot, Cemen   | t Squeeze Recor | d         |                         |
| Shots Per Foot                                                                                | Specify                                     | Footage of Each                  | h Interval Perf               | orated                                  |           | (Ai                   | mount and Kind of Ma | aterial Used)   |           | Depth                   |
|                                                                                               |                                             |                                  |                               |                                         |           |                       |                      |                 |           |                         |
|                                                                                               |                                             |                                  |                               |                                         |           |                       |                      |                 |           |                         |
|                                                                                               |                                             |                                  |                               |                                         |           |                       |                      |                 |           |                         |
|                                                                                               |                                             |                                  |                               |                                         |           |                       |                      |                 |           |                         |
|                                                                                               |                                             |                                  |                               |                                         |           |                       |                      |                 |           |                         |
| TUBING RECORD:                                                                                | Size:                                       | Set At:                          |                               | Packer A                                | t:        | Liner Run:            | Yes No               |                 |           |                         |
| Date of First, Resumed                                                                        | Production, SWD or EN                       | _                                | roducing Meth                 | nod:                                    | g 🗌       | Gas Lift C            | Other (Explain)      |                 |           |                         |
| Estimated Production<br>Per 24 Hours                                                          | Oil                                         | Bbls.                            | Gas                           | Mcf                                     | Wate      | er B                  | bls.                 | Gas-Oil Ratio   |           | Gravity                 |
| DISPOSITIO                                                                                    | ON OF GAS:                                  | '                                | ħ.                            | METHOD OF                               | COMPLE    | TION:                 |                      | PRODUCTION      | ON INTER  | VAI ·                   |
| Vented Sold                                                                                   |                                             | Oper                             | n Hole                        | Perf.                                   | Dually    | Comp. Cor             | nmingled             |                 |           |                         |
| (If vented, Sub                                                                               |                                             | O+b-                             | or (Specify)                  |                                         | (Submit ) | ACO-5) (Sub           | mit ACO-4)           |                 |           |                         |