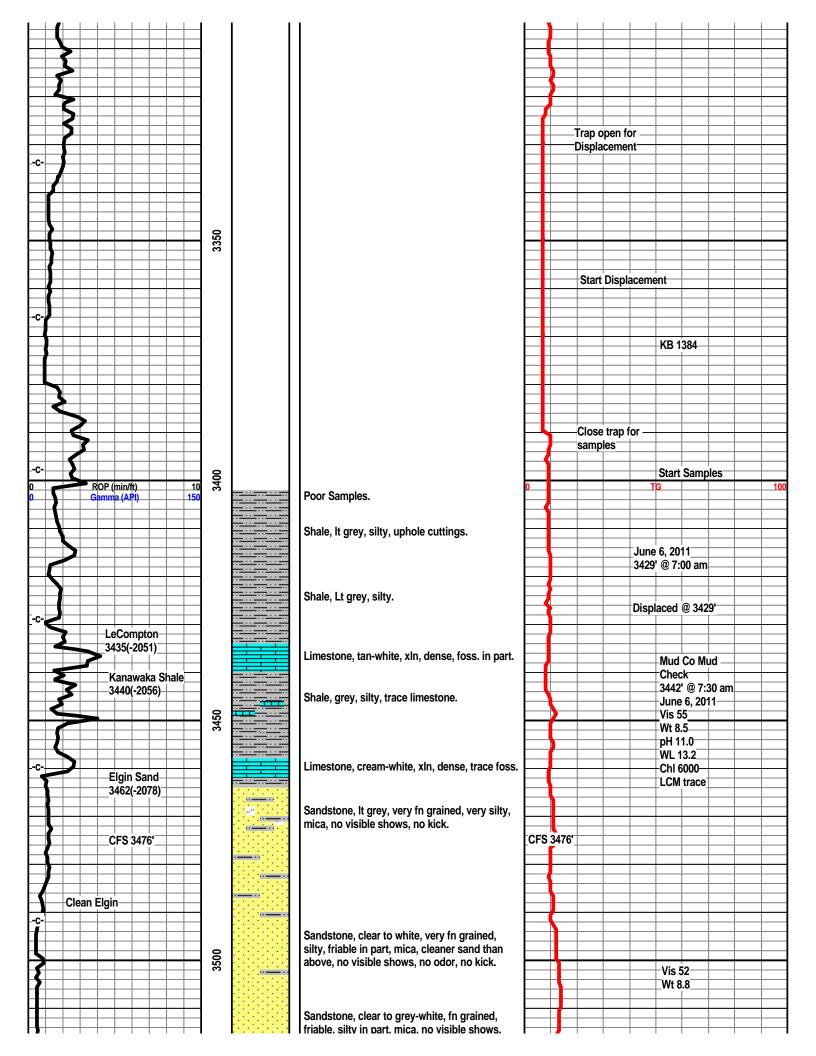

Superior Testers Enterprises, LLC

**Logged by Superior Well Services** 

LTD - 5218'.

#### DST'S

DST #1 4524 to 4640 Times 30-60-60-120 1st Opening - BOB in 5 minutes, no blow back 2nd Opening - BOB in 1 minute, no blow back

Recovery: 70' Drilling Mud, 60' Mud with slight show of oil, (1/2% oil, 99

1/2% Mud), No GIP.
IHP 2337 FHP 2195
IFP 131-119 FFP 121-142
ISIP 703 FSIP 884

DST #2 4648 to 4690' Times 30-60-60-120

1st Opening - Weak blow building to 6 1/2" in bucket 2nd opening - Fair blow built to BOB on 11 minutes

Recovery: 70' Drilling Mud, 60' SOCM (5% oil, 5% gas, 90% Mud)

IHP 2347 FHP 2337 IFP 61-93 FFP 91-120 ISIP 360 FSIP 587

#### **CREWS**

H2 Drilling Rig #3
Tool Pusher - Randy Smith
Drillers - Gary Axtell
Luis Marquez
Cain Charles

#### **ROCK TYPES**