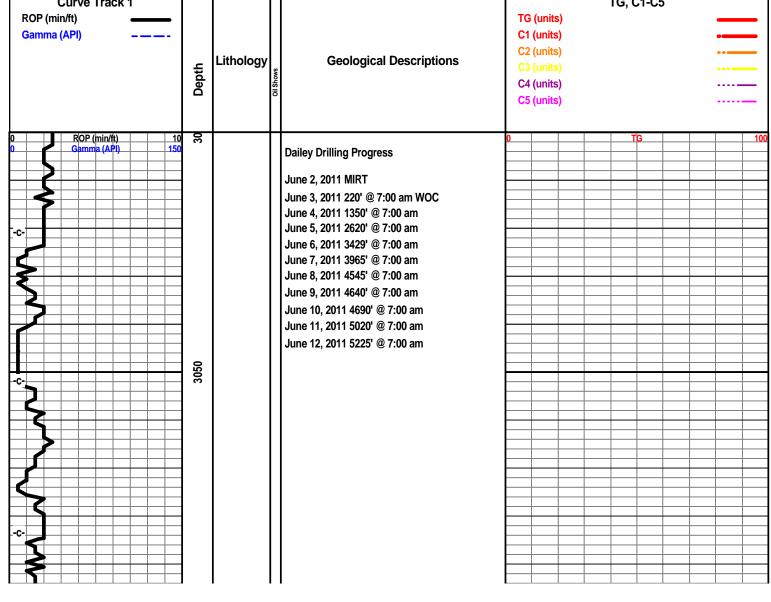

s by Superior Testers Enterprises, LLC

**Logged by Superior Well Services** 

LTD - 5218'.

#### DST'S

DST #1 4524 to 4640 Times 30-60-60-120 1st Opening - BOB in 5 minutes, no blow back 2nd Opening - BOB in 1 minute, no blow back

Recovery: 70' Drilling Mud, 60' Mud with slight show of oil, (1/2% oil, 99

1/2% Mud), No GIP.
IHP 2337 FHP 2195
IFP 131-119 FFP 121-142
ISIP 703 FSIP 884

DST #2 4648 to 4690' Times 30-60-60-120

1st Opening - Weak blow building to 6 1/2" in bucket 2nd opening - Fair blow built to BOB on 11 minutes

Recovery: 70' Drilling Mud, 60' SOCM (5% oil, 5% gas, 90% Mud)

IHP 2347 FHP 2337 IFP 61-93 FFP 91-120 ISIP 360 FSIP 587

#### **CREWS**

H2 Drilling Rig #3
Tool Pusher - Randy Smith
Drillers - Gary Axtell
Luis Marquez
Cain Charles

#### **ROCK TYPES**