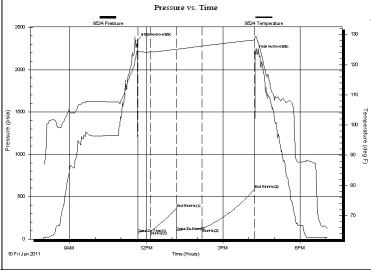

Side Two

| Operator Name:                                                                                |                                             |                                  |                               | Lease l                                 | Name: _   |                       |                      | _ Well #:       |           |                         |
|-----------------------------------------------------------------------------------------------|---------------------------------------------|----------------------------------|-------------------------------|-----------------------------------------|-----------|-----------------------|----------------------|-----------------|-----------|-------------------------|
| Sec Twp                                                                                       | S. R                                        | East                             | West                          | County                                  | :         |                       |                      |                 |           |                         |
| <b>INSTRUCTIONS:</b> She time tool open and clo recovery, and flow rate line Logs surveyed. A | sed, flowing and shues if gas to surface te | t-in pressures<br>st, along with | s, whether s<br>final chart(s | hut-in press                            | sure read | ched static level,    | hydrostatic press    | sures, bottom h | nole temp | erature, fluid          |
| Drill Stem Tests Taken (Attach Additional S                                                   |                                             | Yes                              | No                            |                                         |           | og Formatio           | n (Top), Depth ar    | nd Datum        | ;         | Sample                  |
| Samples Sent to Geol                                                                          | ogical Survey                               | Yes                              | No                            |                                         | Nam       | е                     |                      | Тор             | [         | Datum                   |
| Cores Taken<br>Electric Log Run<br>Electric Log Submitted<br>(If no, Submit Copy              |                                             | Yes Yes Yes                      | No No No                      |                                         |           |                       |                      |                 |           |                         |
| List All E. Logs Run:                                                                         |                                             |                                  |                               |                                         |           |                       |                      |                 |           |                         |
|                                                                                               |                                             | Report a                         |                               | RECORD                                  | Ne        | w Used                | on, etc.             |                 |           |                         |
| Purpose of String                                                                             | Size Hole<br>Drilled                        | Size C<br>Set (In                |                               | Weig<br>Lbs. /                          |           | Setting<br>Depth      | Type of<br>Cement    | # Sacks<br>Used |           | and Percent<br>dditives |
|                                                                                               |                                             |                                  |                               |                                         |           |                       |                      |                 |           |                         |
|                                                                                               |                                             |                                  |                               |                                         |           |                       |                      |                 |           |                         |
|                                                                                               |                                             |                                  |                               |                                         |           |                       |                      |                 |           |                         |
|                                                                                               |                                             | Δ                                | ADDITIONAL                    | CEMENTIN                                | NG / SQL  | <br> <br> EEZE RECORD |                      |                 |           |                         |
| Purpose:                                                                                      | Depth                                       | Type of (                        |                               | # Sacks Used Type and Percent Additives |           |                       |                      |                 |           |                         |
| Perforate Protect Casing                                                                      | Top Bottom                                  |                                  |                               |                                         |           |                       |                      |                 |           |                         |
| Plug Back TD Plug Off Zone                                                                    |                                             |                                  |                               |                                         |           |                       |                      |                 |           |                         |
| r lug on zone                                                                                 |                                             |                                  |                               |                                         |           |                       |                      |                 |           |                         |
| Shota Par Foot                                                                                | PERFORATI                                   | ON RECORD -                      | - Bridge Plug                 | s Set/Type                              |           | Acid, Fra             | cture, Shot, Cemen   | t Squeeze Recor | d         |                         |
| Shots Per Foot                                                                                | Specify                                     | Footage of Each                  | h Interval Perf               | orated                                  |           | (Ai                   | mount and Kind of Ma | aterial Used)   |           | Depth                   |
|                                                                                               |                                             |                                  |                               |                                         |           |                       |                      |                 |           |                         |
|                                                                                               |                                             |                                  |                               |                                         |           |                       |                      |                 |           |                         |
|                                                                                               |                                             |                                  |                               |                                         |           |                       |                      |                 |           |                         |
|                                                                                               |                                             |                                  |                               |                                         |           |                       |                      |                 |           |                         |
|                                                                                               |                                             |                                  |                               |                                         |           |                       |                      |                 |           |                         |
| TUBING RECORD:                                                                                | Size:                                       | Set At:                          |                               | Packer A                                | t:        | Liner Run:            | Yes No               |                 |           |                         |
| Date of First, Resumed                                                                        | Production, SWD or EN                       | _                                | roducing Meth                 | nod:                                    | g 🗌       | Gas Lift C            | Other (Explain)      |                 |           |                         |
| Estimated Production<br>Per 24 Hours                                                          | Oil                                         | Bbls.                            | Gas                           | Mcf                                     | Wate      | er B                  | bls.                 | Gas-Oil Ratio   |           | Gravity                 |
| DISPOSITIO                                                                                    | ON OF GAS:                                  | '                                | ħ.                            | METHOD OF                               | COMPLE    | TION:                 |                      | PRODUCTION      | ON INTER  | VAI ·                   |
| Vented Sold                                                                                   |                                             | Oper                             | n Hole                        | Perf.                                   | Dually    | Comp. Cor             | nmingled             |                 |           |                         |
| (If vented, Sub                                                                               |                                             | O+b-                             | or (Specify)                  |                                         | (Submit ) | ACO-5) (Sub           | mit ACO-4)           |                 |           |                         |