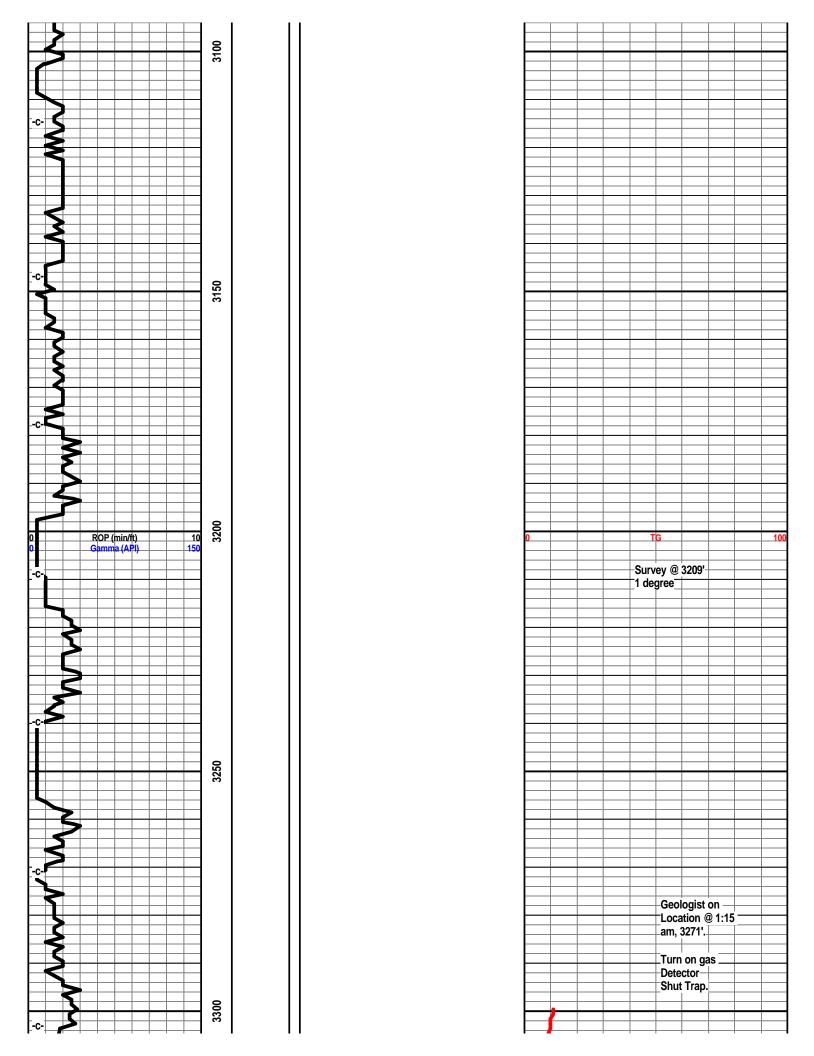

by Superior Testers Enterprises, LLC

**Logged by Superior Well Services** 

LTD - 5218'.

#### DST'S

DST #1 4524 to 4640 Times 30-60-60-120 1st Opening - BOB in 5 minutes, no blow back 2nd Opening - BOB in 1 minute, no blow back

Recovery: 70' Drilling Mud, 60' Mud with slight show of oil, (1/2% oil, 99

1/2% Mud), No GIP.
IHP 2337 FHP 2195
IFP 131-119 FFP 121-142
ISIP 703 FSIP 884

DST #2 4648 to 4690' Times 30-60-60-120

1st Opening - Weak blow building to 6 1/2" in bucket 2nd opening - Fair blow built to BOB on 11 minutes

Recovery: 70' Drilling Mud, 60' SOCM (5% oil, 5% gas, 90% Mud)

IHP 2347 FHP 2337 IFP 61-93 FFP 91-120 ISIP 360 FSIP 587

#### **CREWS**

H2 Drilling Rig #3
Tool Pusher - Randy Smith
Drillers - Gary Axtell
Luis Marquez
Cain Charles

#### **ROCK TYPES**