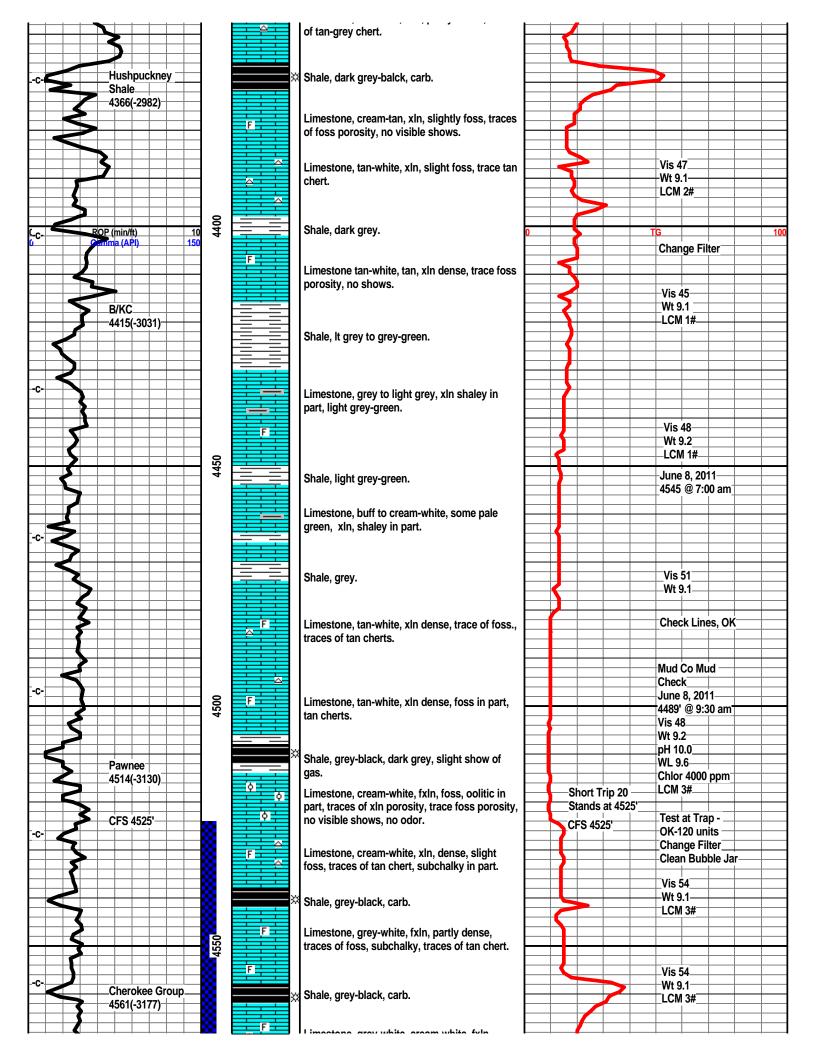

Side Two

| Operator Name:                                                                                |                                             |                                  |                               | Lease l                                 | Name: _   |                       |                      | _ Well #:       |           |                         |
|-----------------------------------------------------------------------------------------------|---------------------------------------------|----------------------------------|-------------------------------|-----------------------------------------|-----------|-----------------------|----------------------|-----------------|-----------|-------------------------|
| Sec Twp                                                                                       | S. R                                        | East                             | West                          | County                                  | :         |                       |                      |                 |           |                         |
| <b>INSTRUCTIONS:</b> She time tool open and clo recovery, and flow rate line Logs surveyed. A | sed, flowing and shues if gas to surface te | t-in pressures<br>st, along with | s, whether s<br>final chart(s | hut-in press                            | sure read | ched static level,    | hydrostatic press    | sures, bottom h | nole temp | erature, fluid          |
| Drill Stem Tests Taken (Attach Additional S                                                   |                                             | Yes                              | No                            |                                         |           | og Formatio           | n (Top), Depth ar    | nd Datum        | ;         | Sample                  |
| Samples Sent to Geol                                                                          | ogical Survey                               | Yes                              | No                            |                                         | Nam       | е                     |                      | Тор             | [         | Datum                   |
| Cores Taken<br>Electric Log Run<br>Electric Log Submitted<br>(If no, Submit Copy              |                                             | Yes Yes Yes                      | No No No                      |                                         |           |                       |                      |                 |           |                         |
| List All E. Logs Run:                                                                         |                                             |                                  |                               |                                         |           |                       |                      |                 |           |                         |
|                                                                                               |                                             | Report a                         |                               | RECORD                                  | Ne        | w Used                | on, etc.             |                 |           |                         |
| Purpose of String                                                                             | Size Hole<br>Drilled                        | Size C<br>Set (In                |                               | Weig<br>Lbs. /                          |           | Setting<br>Depth      | Type of<br>Cement    | # Sacks<br>Used |           | and Percent<br>dditives |
|                                                                                               |                                             |                                  |                               |                                         |           |                       |                      |                 |           |                         |
|                                                                                               |                                             |                                  |                               |                                         |           |                       |                      |                 |           |                         |
|                                                                                               |                                             |                                  |                               |                                         |           |                       |                      |                 |           |                         |
|                                                                                               |                                             | Δ                                | ADDITIONAL                    | CEMENTIN                                | NG / SQL  | <br> <br> EEZE RECORD |                      |                 |           |                         |
| Purpose:                                                                                      | Depth                                       | Type of (                        |                               | # Sacks Used Type and Percent Additives |           |                       |                      |                 |           |                         |
| Perforate Protect Casing                                                                      | Top Bottom                                  |                                  |                               |                                         |           |                       |                      |                 |           |                         |
| Plug Back TD Plug Off Zone                                                                    |                                             |                                  |                               |                                         |           |                       |                      |                 |           |                         |
| r lug on zone                                                                                 |                                             |                                  |                               |                                         |           |                       |                      |                 |           |                         |
| Shota Par Foot                                                                                | PERFORATI                                   | ON RECORD -                      | - Bridge Plug                 | s Set/Type                              |           | Acid, Fra             | cture, Shot, Cemen   | t Squeeze Recor | d         |                         |
| Shots Per Foot                                                                                | Specify                                     | Footage of Each                  | h Interval Perf               | orated                                  |           | (Ai                   | mount and Kind of Ma | aterial Used)   |           | Depth                   |
|                                                                                               |                                             |                                  |                               |                                         |           |                       |                      |                 |           |                         |
|                                                                                               |                                             |                                  |                               |                                         |           |                       |                      |                 |           |                         |
|                                                                                               |                                             |                                  |                               |                                         |           |                       |                      |                 |           |                         |
|                                                                                               |                                             |                                  |                               |                                         |           |                       |                      |                 |           |                         |
|                                                                                               |                                             |                                  |                               |                                         |           |                       |                      |                 |           |                         |
| TUBING RECORD:                                                                                | Size:                                       | Set At:                          |                               | Packer A                                | t:        | Liner Run:            | Yes No               |                 |           |                         |
| Date of First, Resumed                                                                        | Production, SWD or EN                       | _                                | roducing Meth                 | nod:                                    | g 🗌       | Gas Lift C            | Other (Explain)      |                 |           |                         |
| Estimated Production<br>Per 24 Hours                                                          | Oil                                         | Bbls.                            | Gas                           | Mcf                                     | Wate      | er B                  | bls.                 | Gas-Oil Ratio   |           | Gravity                 |
| DISPOSITIO                                                                                    | ON OF GAS:                                  | '                                | ħ.                            | METHOD OF                               | COMPLE    | TION:                 |                      | PRODUCTION      | ON INTER  | VAI ·                   |
| Vented Sold                                                                                   |                                             | Oper                             | n Hole                        | Perf.                                   | Dually    | Comp. Cor             | nmingled             |                 |           |                         |
| (If vented, Sub                                                                               |                                             | O+b-                             | or (Specify)                  |                                         | (Submit ) | ACO-5) (Sub           | mit ACO-4)           |                 |           |                         |