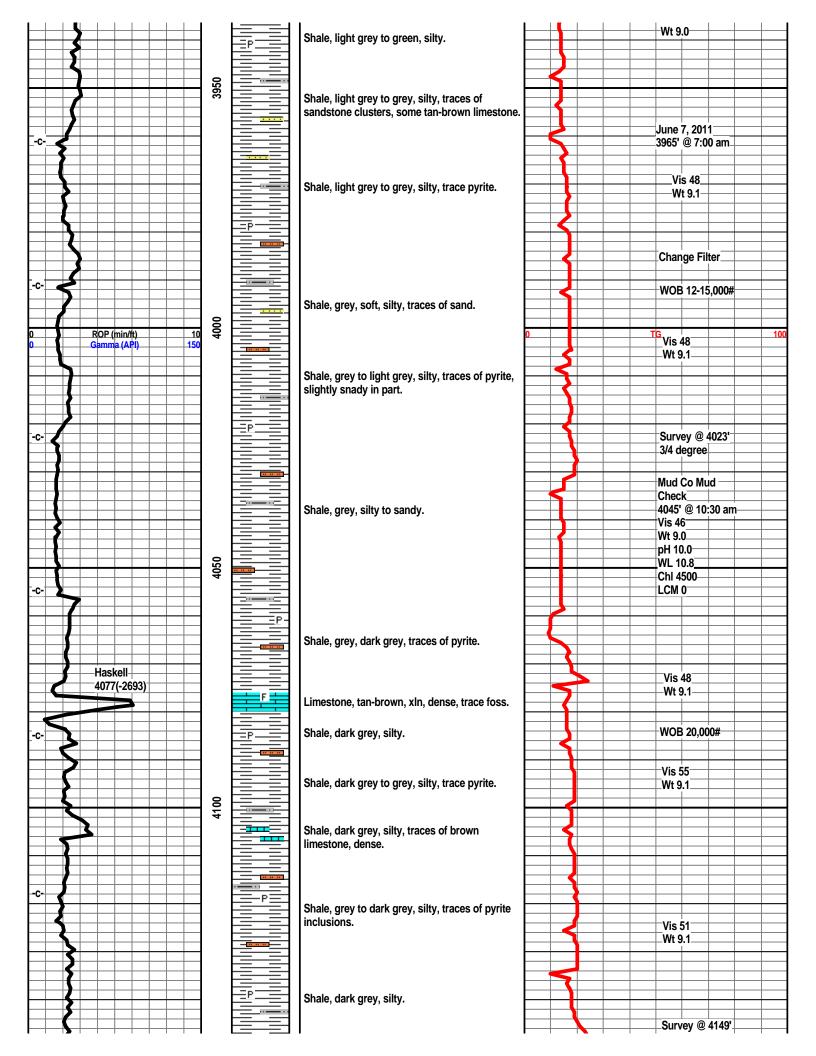

Side Two

| Operator Name:                                                                                |                                             |                                  |                               | Lease l                                 | Name: _   |                       |                      | _ Well #:       |           |                         |
|-----------------------------------------------------------------------------------------------|---------------------------------------------|----------------------------------|-------------------------------|-----------------------------------------|-----------|-----------------------|----------------------|-----------------|-----------|-------------------------|
| Sec Twp                                                                                       | S. R                                        | East                             | West                          | County                                  | :         |                       |                      |                 |           |                         |
| <b>INSTRUCTIONS:</b> She time tool open and clo recovery, and flow rate line Logs surveyed. A | sed, flowing and shues if gas to surface te | t-in pressures<br>st, along with | s, whether s<br>final chart(s | hut-in press                            | sure read | ched static level,    | hydrostatic press    | sures, bottom h | nole temp | erature, fluid          |
| Drill Stem Tests Taken (Attach Additional S                                                   |                                             | Yes                              | No                            |                                         |           | og Formatio           | n (Top), Depth ar    | nd Datum        | ;         | Sample                  |
| Samples Sent to Geol                                                                          | ogical Survey                               | Yes                              | No                            |                                         | Nam       | е                     |                      | Тор             | [         | Datum                   |
| Cores Taken<br>Electric Log Run<br>Electric Log Submitted<br>(If no, Submit Copy              |                                             | Yes Yes Yes                      | No No No                      |                                         |           |                       |                      |                 |           |                         |
| List All E. Logs Run:                                                                         |                                             |                                  |                               |                                         |           |                       |                      |                 |           |                         |
|                                                                                               |                                             | Report a                         |                               | RECORD                                  | Ne        | w Used                | on, etc.             |                 |           |                         |
| Purpose of String                                                                             | Size Hole<br>Drilled                        | Size C<br>Set (In                |                               | Weig<br>Lbs. /                          |           | Setting<br>Depth      | Type of<br>Cement    | # Sacks<br>Used |           | and Percent<br>dditives |
|                                                                                               |                                             |                                  |                               |                                         |           |                       |                      |                 |           |                         |
|                                                                                               |                                             |                                  |                               |                                         |           |                       |                      |                 |           |                         |
|                                                                                               |                                             |                                  |                               |                                         |           |                       |                      |                 |           |                         |
|                                                                                               |                                             | Δ                                | ADDITIONAL                    | CEMENTIN                                | NG / SQL  | <br> <br> EEZE RECORD |                      |                 |           |                         |
| Purpose:                                                                                      | Depth                                       | Type of (                        |                               | # Sacks Used Type and Percent Additives |           |                       |                      |                 |           |                         |
| Perforate Protect Casing                                                                      | Top Bottom                                  |                                  |                               |                                         |           |                       |                      |                 |           |                         |
| Plug Back TD Plug Off Zone                                                                    |                                             |                                  |                               |                                         |           |                       |                      |                 |           |                         |
| r lug on zone                                                                                 |                                             |                                  |                               |                                         |           |                       |                      |                 |           |                         |
| Shota Par Foot                                                                                | PERFORATI                                   | ON RECORD -                      | - Bridge Plug                 | s Set/Type                              |           | Acid, Fra             | cture, Shot, Cemen   | t Squeeze Recor | d         |                         |
| Shots Per Foot                                                                                | Specify                                     | Footage of Each                  | h Interval Perf               | orated                                  |           | (Ai                   | mount and Kind of Ma | aterial Used)   |           | Depth                   |
|                                                                                               |                                             |                                  |                               |                                         |           |                       |                      |                 |           |                         |
|                                                                                               |                                             |                                  |                               |                                         |           |                       |                      |                 |           |                         |
|                                                                                               |                                             |                                  |                               |                                         |           |                       |                      |                 |           |                         |
|                                                                                               |                                             |                                  |                               |                                         |           |                       |                      |                 |           |                         |
|                                                                                               |                                             |                                  |                               |                                         |           |                       |                      |                 |           |                         |
| TUBING RECORD:                                                                                | Size:                                       | Set At:                          |                               | Packer A                                | t:        | Liner Run:            | Yes No               |                 |           |                         |
| Date of First, Resumed                                                                        | Production, SWD or EN                       | _                                | roducing Meth                 | nod:                                    | g 🗌       | Gas Lift C            | Other (Explain)      |                 |           |                         |
| Estimated Production<br>Per 24 Hours                                                          | Oil                                         | Bbls.                            | Gas                           | Mcf                                     | Wate      | er B                  | bls.                 | Gas-Oil Ratio   |           | Gravity                 |
| DISPOSITIO                                                                                    | ON OF GAS:                                  | '                                | ħ.                            | METHOD OF                               | COMPLE    | TION:                 |                      | PRODUCTION      | ON INTER  | VAI ·                   |
| Vented Sold                                                                                   |                                             | Oper                             | n Hole                        | Perf.                                   | Dually    | Comp. Cor             | nmingled             |                 |           |                         |
| (If vented, Sub                                                                               |                                             | O+b-                             | or (Specify)                  |                                         | (Submit ) | ACO-5) (Sub           | mit ACO-4)           |                 |           |                         |