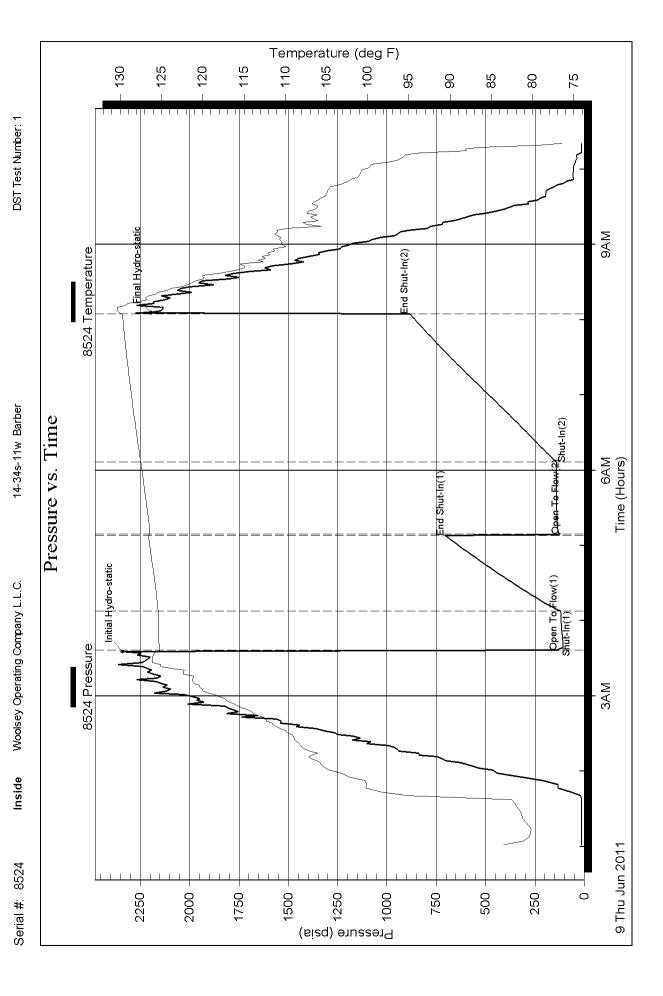

Side Two

| Operator Name:                                                                                |                                             |                                  |                               | Lease l                                 | Name: _   |                       |                      | _ Well #:       |           |                         |
|-----------------------------------------------------------------------------------------------|---------------------------------------------|----------------------------------|-------------------------------|-----------------------------------------|-----------|-----------------------|----------------------|-----------------|-----------|-------------------------|
| Sec Twp                                                                                       | S. R                                        | East                             | West                          | County                                  | :         |                       |                      |                 |           |                         |
| <b>INSTRUCTIONS:</b> She time tool open and clo recovery, and flow rate line Logs surveyed. A | sed, flowing and shues if gas to surface te | t-in pressures<br>st, along with | s, whether s<br>final chart(s | hut-in press                            | sure read | ched static level,    | hydrostatic press    | sures, bottom h | nole temp | erature, fluid          |
| Drill Stem Tests Taken (Attach Additional S                                                   |                                             | Yes                              | No                            |                                         |           | og Formatio           | n (Top), Depth ar    | nd Datum        | ;         | Sample                  |
| Samples Sent to Geol                                                                          | ogical Survey                               | Yes                              | No                            |                                         | Nam       | е                     |                      | Тор             | [         | Datum                   |
| Cores Taken<br>Electric Log Run<br>Electric Log Submitted<br>(If no, Submit Copy              |                                             | Yes Yes Yes                      | No No No                      |                                         |           |                       |                      |                 |           |                         |
| List All E. Logs Run:                                                                         |                                             |                                  |                               |                                         |           |                       |                      |                 |           |                         |
|                                                                                               |                                             | Report a                         |                               | RECORD                                  | Ne        | w Used                | on, etc.             |                 |           |                         |
| Purpose of String                                                                             | Size Hole<br>Drilled                        | Size C<br>Set (In                |                               | Weig<br>Lbs. /                          |           | Setting<br>Depth      | Type of<br>Cement    | # Sacks<br>Used |           | and Percent<br>dditives |
|                                                                                               |                                             |                                  |                               |                                         |           |                       |                      |                 |           |                         |
|                                                                                               |                                             |                                  |                               |                                         |           |                       |                      |                 |           |                         |
|                                                                                               |                                             |                                  |                               |                                         |           |                       |                      |                 |           |                         |
|                                                                                               |                                             | Δ                                | ADDITIONAL                    | CEMENTIN                                | NG / SQL  | <br> <br> EEZE RECORD |                      |                 |           |                         |
| Purpose:                                                                                      | Depth                                       | Type of (                        |                               | # Sacks Used Type and Percent Additives |           |                       |                      |                 |           |                         |
| Perforate Protect Casing                                                                      | Top Bottom                                  |                                  |                               |                                         |           |                       |                      |                 |           |                         |
| Plug Back TD Plug Off Zone                                                                    |                                             |                                  |                               |                                         |           |                       |                      |                 |           |                         |
| r lug on zone                                                                                 |                                             |                                  |                               |                                         |           |                       |                      |                 |           |                         |
| Shota Par Foot                                                                                | PERFORATI                                   | ON RECORD -                      | - Bridge Plug                 | s Set/Type                              |           | Acid, Fra             | cture, Shot, Cemen   | t Squeeze Recor | d         |                         |
| Shots Per Foot                                                                                | Specify                                     | Footage of Each                  | h Interval Perf               | orated                                  |           | (Ai                   | mount and Kind of Ma | aterial Used)   |           | Depth                   |
|                                                                                               |                                             |                                  |                               |                                         |           |                       |                      |                 |           |                         |
|                                                                                               |                                             |                                  |                               |                                         |           |                       |                      |                 |           |                         |
|                                                                                               |                                             |                                  |                               |                                         |           |                       |                      |                 |           |                         |
|                                                                                               |                                             |                                  |                               |                                         |           |                       |                      |                 |           |                         |
|                                                                                               |                                             |                                  |                               |                                         |           |                       |                      |                 |           |                         |
| TUBING RECORD:                                                                                | Size:                                       | Set At:                          |                               | Packer A                                | t:        | Liner Run:            | Yes No               |                 |           |                         |
| Date of First, Resumed                                                                        | Production, SWD or EN                       | _                                | roducing Meth                 | nod:                                    | g 🗌       | Gas Lift C            | Other (Explain)      |                 |           |                         |
| Estimated Production<br>Per 24 Hours                                                          | Oil                                         | Bbls.                            | Gas                           | Mcf                                     | Wate      | er B                  | bls.                 | Gas-Oil Ratio   |           | Gravity                 |
| DISPOSITIO                                                                                    | ON OF GAS:                                  | '                                | ħ.                            | METHOD OF                               | COMPLE    | TION:                 |                      | PRODUCTION      | ON INTER  | VAI ·                   |
| Vented Sold                                                                                   |                                             | Oper                             | n Hole                        | Perf.                                   | Dually    | Comp. Cor             | nmingled             |                 |           |                         |
| (If vented, Sub                                                                               |                                             | O+b-                             | or (Specify)                  |                                         | (Submit ) | ACO-5) (Sub           | mit ACO-4)           |                 |           |                         |