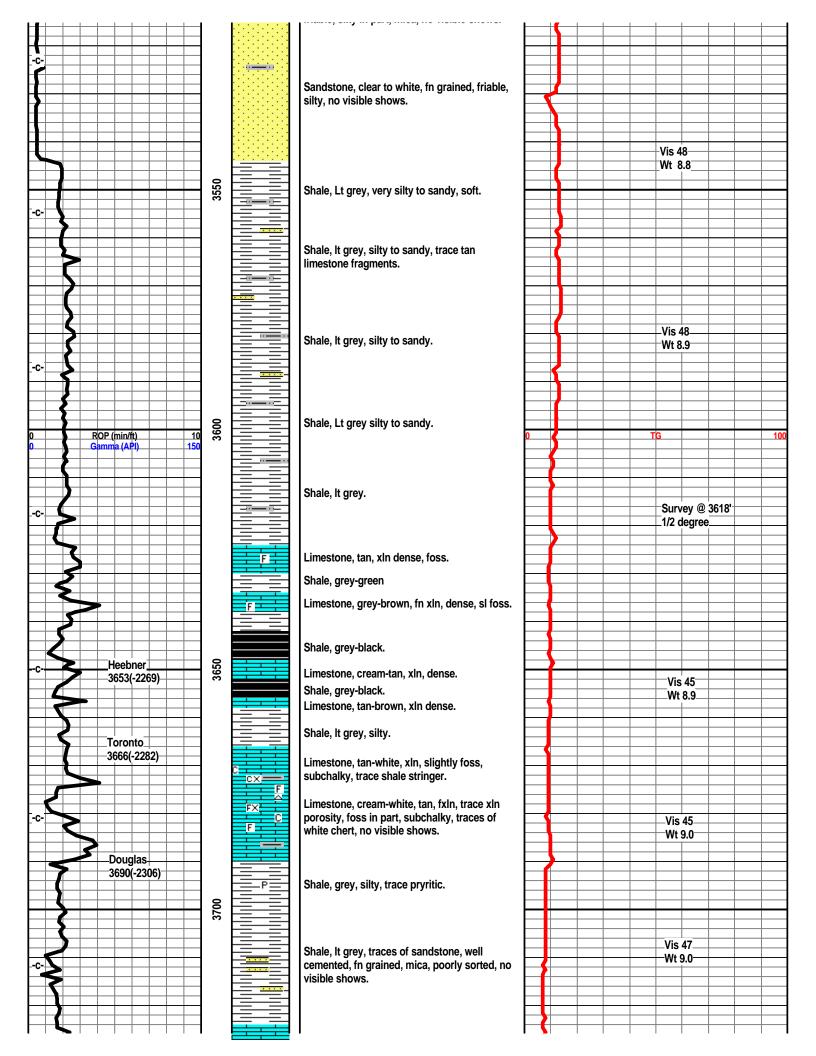

Side Two

| Operator Name:                                                                                |                                             |                                  |                               | Lease l                                 | Name: _   |                       |                      | _ Well #:       |           |                         |
|-----------------------------------------------------------------------------------------------|---------------------------------------------|----------------------------------|-------------------------------|-----------------------------------------|-----------|-----------------------|----------------------|-----------------|-----------|-------------------------|
| Sec Twp                                                                                       | S. R                                        | East                             | West                          | County                                  | :         |                       |                      |                 |           |                         |
| <b>INSTRUCTIONS:</b> She time tool open and clo recovery, and flow rate line Logs surveyed. A | sed, flowing and shues if gas to surface te | t-in pressures<br>st, along with | s, whether s<br>final chart(s | hut-in press                            | sure read | ched static level,    | hydrostatic press    | sures, bottom h | nole temp | erature, fluid          |
| Drill Stem Tests Taken (Attach Additional S                                                   |                                             | Yes                              | No                            |                                         |           | og Formatio           | n (Top), Depth ar    | nd Datum        | ;         | Sample                  |
| Samples Sent to Geol                                                                          | ogical Survey                               | Yes                              | No                            |                                         | Nam       | е                     |                      | Тор             | [         | Datum                   |
| Cores Taken<br>Electric Log Run<br>Electric Log Submitted<br>(If no, Submit Copy              |                                             | Yes Yes Yes                      | No No No                      |                                         |           |                       |                      |                 |           |                         |
| List All E. Logs Run:                                                                         |                                             |                                  |                               |                                         |           |                       |                      |                 |           |                         |
|                                                                                               |                                             | Report a                         |                               | RECORD                                  | Ne        | w Used                | on, etc.             |                 |           |                         |
| Purpose of String                                                                             | Size Hole<br>Drilled                        | Size C<br>Set (In                |                               | Weig<br>Lbs. /                          |           | Setting<br>Depth      | Type of<br>Cement    | # Sacks<br>Used |           | and Percent<br>dditives |
|                                                                                               |                                             |                                  |                               |                                         |           |                       |                      |                 |           |                         |
|                                                                                               |                                             |                                  |                               |                                         |           |                       |                      |                 |           |                         |
|                                                                                               |                                             |                                  |                               |                                         |           |                       |                      |                 |           |                         |
|                                                                                               |                                             | Δ                                | ADDITIONAL                    | CEMENTIN                                | NG / SQL  | <br> <br> EEZE RECORD |                      |                 |           |                         |
| Purpose:                                                                                      | Depth                                       | Type of (                        |                               | # Sacks Used Type and Percent Additives |           |                       |                      |                 |           |                         |
| Perforate Protect Casing                                                                      | Top Bottom                                  |                                  |                               |                                         |           |                       |                      |                 |           |                         |
| Plug Back TD Plug Off Zone                                                                    |                                             |                                  |                               |                                         |           |                       |                      |                 |           |                         |
| r lug on zone                                                                                 |                                             |                                  |                               |                                         |           |                       |                      |                 |           |                         |
| Shota Par Foot                                                                                | PERFORATI                                   | ON RECORD -                      | - Bridge Plug                 | s Set/Type                              |           | Acid, Fra             | cture, Shot, Cemen   | t Squeeze Recor | d         |                         |
| Shots Per Foot                                                                                | Specify                                     | Footage of Each                  | h Interval Perf               | orated                                  |           | (Ai                   | mount and Kind of Ma | aterial Used)   |           | Depth                   |
|                                                                                               |                                             |                                  |                               |                                         |           |                       |                      |                 |           |                         |
|                                                                                               |                                             |                                  |                               |                                         |           |                       |                      |                 |           |                         |
|                                                                                               |                                             |                                  |                               |                                         |           |                       |                      |                 |           |                         |
|                                                                                               |                                             |                                  |                               |                                         |           |                       |                      |                 |           |                         |
|                                                                                               |                                             |                                  |                               |                                         |           |                       |                      |                 |           |                         |
| TUBING RECORD:                                                                                | Size:                                       | Set At:                          |                               | Packer A                                | t:        | Liner Run:            | Yes No               |                 |           |                         |
| Date of First, Resumed                                                                        | Production, SWD or EN                       | _                                | roducing Meth                 | nod:                                    | g 🗌       | Gas Lift C            | Other (Explain)      |                 |           |                         |
| Estimated Production<br>Per 24 Hours                                                          | Oil                                         | Bbls.                            | Gas                           | Mcf                                     | Wate      | er B                  | bls.                 | Gas-Oil Ratio   |           | Gravity                 |
| DISPOSITIO                                                                                    | ON OF GAS:                                  | '                                | ħ.                            | METHOD OF                               | COMPLE    | TION:                 |                      | PRODUCTION      | ON INTER  | VAI ·                   |
| Vented Sold                                                                                   |                                             | Oper                             | n Hole                        | Perf.                                   | Dually    | Comp. Cor             | nmingled             |                 |           |                         |
| (If vented, Sub                                                                               |                                             | O+b-                             | or (Specify)                  |                                         | (Submit ) | ACO-5) (Sub           | mit ACO-4)           |                 |           |                         |