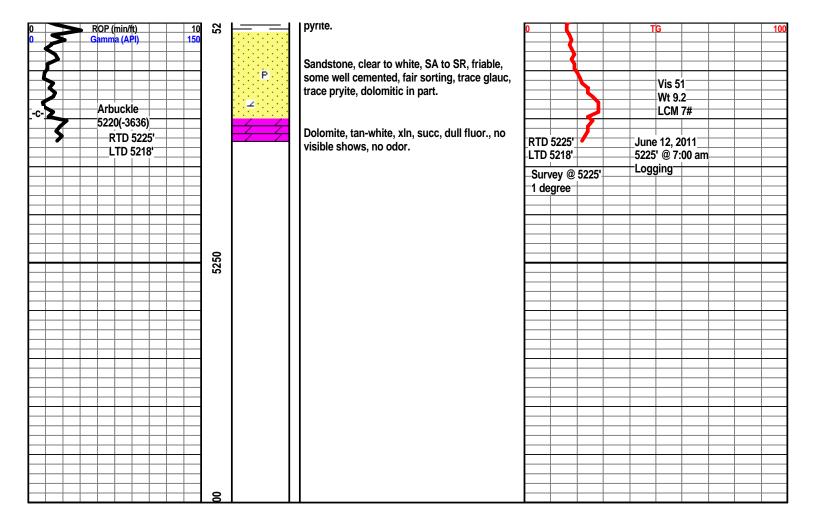

Enterprises, LLC

**Logged by Superior Well Services** 

LTD - 5218'.

#### DST'S

DST #1 4524 to 4640 Times 30-60-60-120 1st Opening - BOB in 5 minutes, no blow back 2nd Opening - BOB in 1 minute, no blow back

Recovery: 70' Drilling Mud, 60' Mud with slight show of oil, (1/2% oil, 99

1/2% Mud), No GIP.
IHP 2337 FHP 2195
IFP 131-119 FFP 121-142
ISIP 703 FSIP 884

DST #2 4648 to 4690' Times 30-60-60-120

1st Opening - Weak blow building to 6 1/2" in bucket 2nd opening - Fair blow built to BOB on 11 minutes

Recovery: 70' Drilling Mud, 60' SOCM (5% oil, 5% gas, 90% Mud)

IHP 2347 FHP 2337 IFP 61-93 FFP 91-120 ISIP 360 FSIP 587

#### **CREWS**

H2 Drilling Rig #3
Tool Pusher - Randy Smith
Drillers - Gary Axtell
Luis Marquez
Cain Charles

#### **ROCK TYPES**