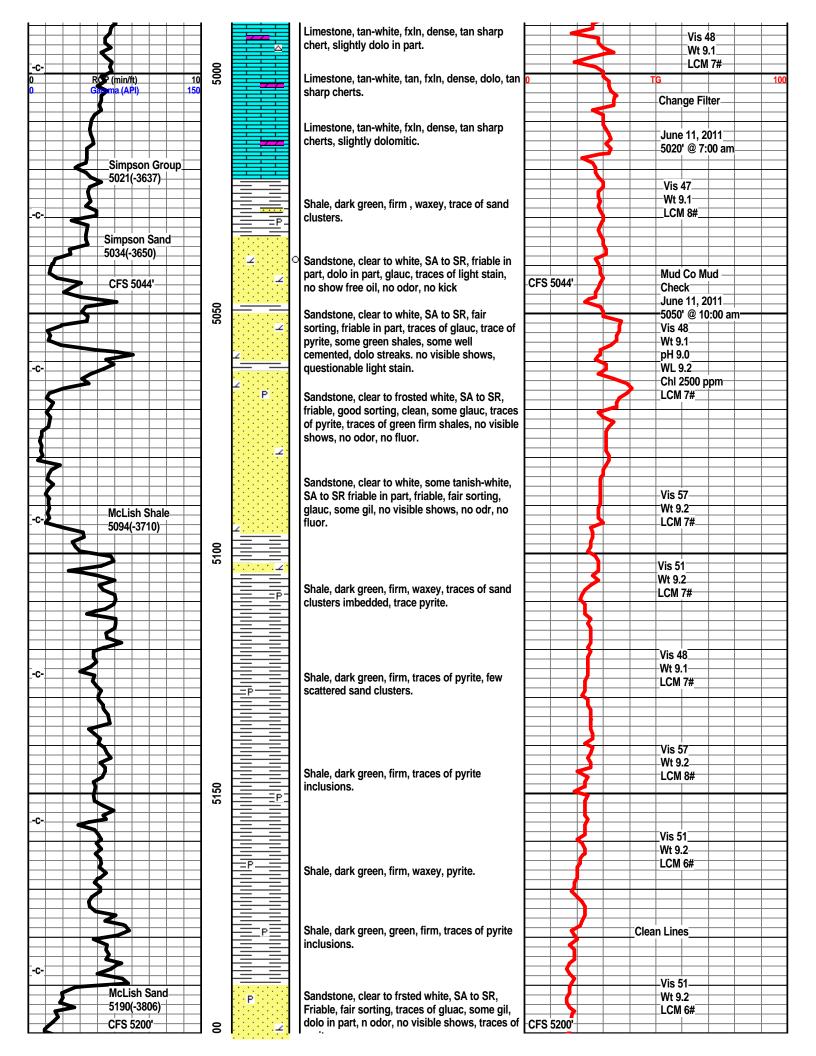

Side Two

| Operator Name:                                                                                |                                             |                                  |                               | Lease l                                 | Name: _   |                       |                      | _ Well #:       |           |                         |
|-----------------------------------------------------------------------------------------------|---------------------------------------------|----------------------------------|-------------------------------|-----------------------------------------|-----------|-----------------------|----------------------|-----------------|-----------|-------------------------|
| Sec Twp                                                                                       | S. R                                        | East                             | West                          | County                                  | :         |                       |                      |                 |           |                         |
| <b>INSTRUCTIONS:</b> She time tool open and clo recovery, and flow rate line Logs surveyed. A | sed, flowing and shues if gas to surface te | t-in pressures<br>st, along with | s, whether s<br>final chart(s | hut-in press                            | sure read | ched static level,    | hydrostatic press    | sures, bottom h | nole temp | erature, fluid          |
| Drill Stem Tests Taken (Attach Additional S                                                   |                                             | Yes                              | No                            |                                         |           | og Formatio           | n (Top), Depth ar    | nd Datum        | ;         | Sample                  |
| Samples Sent to Geol                                                                          | ogical Survey                               | Yes                              | No                            |                                         | Nam       | е                     |                      | Тор             | [         | Datum                   |
| Cores Taken<br>Electric Log Run<br>Electric Log Submitted<br>(If no, Submit Copy              |                                             | Yes Yes Yes                      | No No No                      |                                         |           |                       |                      |                 |           |                         |
| List All E. Logs Run:                                                                         |                                             |                                  |                               |                                         |           |                       |                      |                 |           |                         |
|                                                                                               |                                             | Report a                         |                               | RECORD                                  | Ne        | w Used                | on, etc.             |                 |           |                         |
| Purpose of String                                                                             | Size Hole<br>Drilled                        | Size C<br>Set (In                |                               | Weig<br>Lbs. /                          |           | Setting<br>Depth      | Type of<br>Cement    | # Sacks<br>Used |           | and Percent<br>dditives |
|                                                                                               |                                             |                                  |                               |                                         |           |                       |                      |                 |           |                         |
|                                                                                               |                                             |                                  |                               |                                         |           |                       |                      |                 |           |                         |
|                                                                                               |                                             |                                  |                               |                                         |           |                       |                      |                 |           |                         |
|                                                                                               |                                             | Δ                                | ADDITIONAL                    | CEMENTIN                                | NG / SQL  | <br> <br> EEZE RECORD |                      |                 |           |                         |
| Purpose:                                                                                      | Depth                                       | Type of (                        |                               | # Sacks Used Type and Percent Additives |           |                       |                      |                 |           |                         |
| Perforate Protect Casing                                                                      | Top Bottom                                  |                                  |                               |                                         |           |                       |                      |                 |           |                         |
| Plug Back TD Plug Off Zone                                                                    |                                             |                                  |                               |                                         |           |                       |                      |                 |           |                         |
| r lug on zone                                                                                 |                                             |                                  |                               |                                         |           |                       |                      |                 |           |                         |
| Shota Par Foot                                                                                | PERFORATI                                   | ON RECORD -                      | - Bridge Plug                 | s Set/Type                              |           | Acid, Fra             | cture, Shot, Cemen   | t Squeeze Recor | d         |                         |
| Shots Per Foot                                                                                | Specify                                     | Footage of Each                  | h Interval Perf               | orated                                  |           | (Ai                   | mount and Kind of Ma | aterial Used)   |           | Depth                   |
|                                                                                               |                                             |                                  |                               |                                         |           |                       |                      |                 |           |                         |
|                                                                                               |                                             |                                  |                               |                                         |           |                       |                      |                 |           |                         |
|                                                                                               |                                             |                                  |                               |                                         |           |                       |                      |                 |           |                         |
|                                                                                               |                                             |                                  |                               |                                         |           |                       |                      |                 |           |                         |
|                                                                                               |                                             |                                  |                               |                                         |           |                       |                      |                 |           |                         |
| TUBING RECORD:                                                                                | Size:                                       | Set At:                          |                               | Packer A                                | t:        | Liner Run:            | Yes No               |                 |           |                         |
| Date of First, Resumed                                                                        | Production, SWD or EN                       | _                                | roducing Meth                 | nod:                                    | g 🗌       | Gas Lift C            | Other (Explain)      |                 |           |                         |
| Estimated Production<br>Per 24 Hours                                                          | Oil                                         | Bbls.                            | Gas                           | Mcf                                     | Wate      | er B                  | bls.                 | Gas-Oil Ratio   |           | Gravity                 |
| DISPOSITIO                                                                                    | ON OF GAS:                                  | '                                | ħ.                            | METHOD OF                               | COMPLE    | TION:                 |                      | PRODUCTION      | ON INTER  | VAI ·                   |
| Vented Sold                                                                                   |                                             | Oper                             | n Hole                        | Perf.                                   | Dually    | Comp. Cor             | nmingled             |                 |           |                         |
| (If vented, Sub                                                                               |                                             | O+b-                             | or (Specify)                  |                                         | (Submit ) | ACO-5) (Sub           | mit ACO-4)           |                 |           |                         |