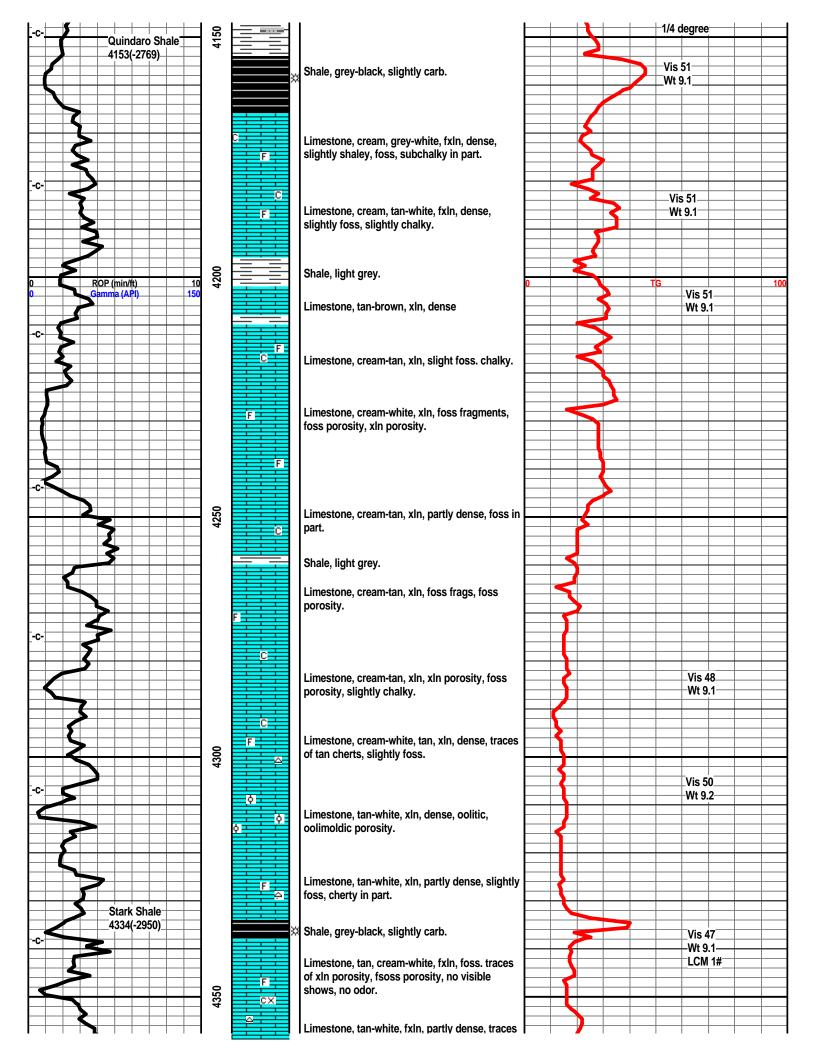

Side Two

| Operator Name:                                                                                |                                             |                                  |                               | Lease l                                 | Name: _   |                       |                      | _ Well #:       |           |                         |
|-----------------------------------------------------------------------------------------------|---------------------------------------------|----------------------------------|-------------------------------|-----------------------------------------|-----------|-----------------------|----------------------|-----------------|-----------|-------------------------|
| Sec Twp                                                                                       | S. R                                        | East                             | West                          | County                                  | :         |                       |                      |                 |           |                         |
| <b>INSTRUCTIONS:</b> She time tool open and clo recovery, and flow rate line Logs surveyed. A | sed, flowing and shues if gas to surface te | t-in pressures<br>st, along with | s, whether s<br>final chart(s | hut-in press                            | sure read | ched static level,    | hydrostatic press    | sures, bottom h | nole temp | erature, fluid          |
| Drill Stem Tests Taken (Attach Additional S                                                   |                                             | Yes                              | No                            |                                         |           | og Formatio           | n (Top), Depth ar    | nd Datum        | ;         | Sample                  |
| Samples Sent to Geol                                                                          | ogical Survey                               | Yes                              | No                            |                                         | Nam       | е                     |                      | Тор             | [         | Datum                   |
| Cores Taken<br>Electric Log Run<br>Electric Log Submitted<br>(If no, Submit Copy              |                                             | Yes Yes Yes                      | No No No                      |                                         |           |                       |                      |                 |           |                         |
| List All E. Logs Run:                                                                         |                                             |                                  |                               |                                         |           |                       |                      |                 |           |                         |
|                                                                                               |                                             | Report a                         |                               | RECORD                                  | Ne        | w Used                | on, etc.             |                 |           |                         |
| Purpose of String                                                                             | Size Hole<br>Drilled                        | Size C<br>Set (In                |                               | Weig<br>Lbs. /                          |           | Setting<br>Depth      | Type of<br>Cement    | # Sacks<br>Used |           | and Percent<br>dditives |
|                                                                                               |                                             |                                  |                               |                                         |           |                       |                      |                 |           |                         |
|                                                                                               |                                             |                                  |                               |                                         |           |                       |                      |                 |           |                         |
|                                                                                               |                                             |                                  |                               |                                         |           |                       |                      |                 |           |                         |
|                                                                                               |                                             | Δ                                | ADDITIONAL                    | CEMENTIN                                | NG / SQL  | <br> <br> EEZE RECORD |                      |                 |           |                         |
| Purpose:                                                                                      | Depth                                       | Type of (                        |                               | # Sacks Used Type and Percent Additives |           |                       |                      |                 |           |                         |
| Perforate Protect Casing                                                                      | Top Bottom                                  |                                  |                               |                                         |           |                       |                      |                 |           |                         |
| Plug Back TD Plug Off Zone                                                                    |                                             |                                  |                               |                                         |           |                       |                      |                 |           |                         |
| r lug on zone                                                                                 |                                             |                                  |                               |                                         |           |                       |                      |                 |           |                         |
| Shota Par Foot                                                                                | PERFORATI                                   | ON RECORD -                      | - Bridge Plug                 | s Set/Type                              |           | Acid, Fra             | cture, Shot, Cemen   | t Squeeze Recor | d         |                         |
| Shots Per Foot                                                                                | Specify                                     | Footage of Each                  | h Interval Perf               | orated                                  |           | (Ai                   | mount and Kind of Ma | aterial Used)   |           | Depth                   |
|                                                                                               |                                             |                                  |                               |                                         |           |                       |                      |                 |           |                         |
|                                                                                               |                                             |                                  |                               |                                         |           |                       |                      |                 |           |                         |
|                                                                                               |                                             |                                  |                               |                                         |           |                       |                      |                 |           |                         |
|                                                                                               |                                             |                                  |                               |                                         |           |                       |                      |                 |           |                         |
|                                                                                               |                                             |                                  |                               |                                         |           |                       |                      |                 |           |                         |
| TUBING RECORD:                                                                                | Size:                                       | Set At:                          |                               | Packer A                                | t:        | Liner Run:            | Yes No               |                 |           |                         |
| Date of First, Resumed                                                                        | Production, SWD or EN                       | _                                | roducing Meth                 | nod:                                    | g 🗌       | Gas Lift C            | Other (Explain)      |                 |           |                         |
| Estimated Production<br>Per 24 Hours                                                          | Oil                                         | Bbls.                            | Gas                           | Mcf                                     | Wate      | er B                  | bls.                 | Gas-Oil Ratio   |           | Gravity                 |
| DISPOSITIO                                                                                    | ON OF GAS:                                  | '                                | ħ.                            | METHOD OF                               | COMPLE    | TION:                 |                      | PRODUCTION      | ON INTER  | VAI ·                   |
| Vented Sold                                                                                   |                                             | Oper                             | n Hole                        | Perf.                                   | Dually    | Comp. Cor             | nmingled             |                 |           |                         |
| (If vented, Sub                                                                               |                                             | O+b-                             | or (Specify)                  |                                         | (Submit ) | ACO-5) (Sub           | mit ACO-4)           |                 |           |                         |