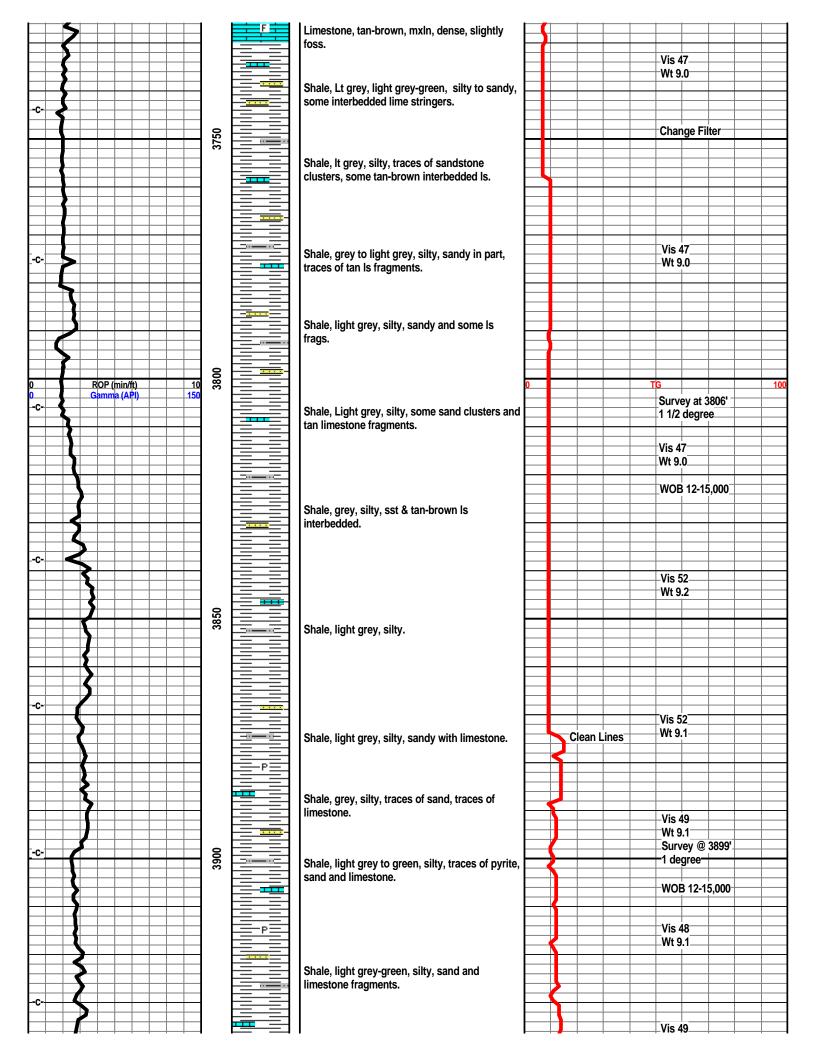

Side Two

| Operator Name:                                                                                |                                             |                                  |                               | Lease l                                 | Name: _   |                       |                      | _ Well #:       |           |                         |
|-----------------------------------------------------------------------------------------------|---------------------------------------------|----------------------------------|-------------------------------|-----------------------------------------|-----------|-----------------------|----------------------|-----------------|-----------|-------------------------|
| Sec Twp                                                                                       | S. R                                        | East                             | West                          | County                                  | :         |                       |                      |                 |           |                         |
| <b>INSTRUCTIONS:</b> She time tool open and clo recovery, and flow rate line Logs surveyed. A | sed, flowing and shues if gas to surface te | t-in pressures<br>st, along with | s, whether s<br>final chart(s | hut-in press                            | sure read | ched static level,    | hydrostatic press    | sures, bottom h | nole temp | erature, fluid          |
| Drill Stem Tests Taken (Attach Additional S                                                   |                                             | Yes                              | No                            |                                         |           | og Formatio           | n (Top), Depth ar    | nd Datum        | ;         | Sample                  |
| Samples Sent to Geol                                                                          | ogical Survey                               | Yes                              | No                            |                                         | Nam       | е                     |                      | Тор             | [         | Datum                   |
| Cores Taken<br>Electric Log Run<br>Electric Log Submitted<br>(If no, Submit Copy              |                                             | Yes Yes Yes                      | No No No                      |                                         |           |                       |                      |                 |           |                         |
| List All E. Logs Run:                                                                         |                                             |                                  |                               |                                         |           |                       |                      |                 |           |                         |
|                                                                                               |                                             | Report a                         |                               | RECORD                                  | Ne        | w Used                | on, etc.             |                 |           |                         |
| Purpose of String                                                                             | Size Hole<br>Drilled                        | Size C<br>Set (In                |                               | Weig<br>Lbs. /                          |           | Setting<br>Depth      | Type of<br>Cement    | # Sacks<br>Used |           | and Percent<br>dditives |
|                                                                                               |                                             |                                  |                               |                                         |           |                       |                      |                 |           |                         |
|                                                                                               |                                             |                                  |                               |                                         |           |                       |                      |                 |           |                         |
|                                                                                               |                                             |                                  |                               |                                         |           |                       |                      |                 |           |                         |
|                                                                                               |                                             | Δ                                | ADDITIONAL                    | CEMENTIN                                | NG / SQL  | <br> <br> EEZE RECORD |                      |                 |           |                         |
| Purpose:                                                                                      | Depth                                       | Type of (                        |                               | # Sacks Used Type and Percent Additives |           |                       |                      |                 |           |                         |
| Perforate Protect Casing                                                                      | Top Bottom                                  |                                  |                               |                                         |           |                       |                      |                 |           |                         |
| Plug Back TD Plug Off Zone                                                                    |                                             |                                  |                               |                                         |           |                       |                      |                 |           |                         |
| r lug on zone                                                                                 |                                             |                                  |                               |                                         |           |                       |                      |                 |           |                         |
| Shota Par Foot                                                                                | PERFORATI                                   | ON RECORD -                      | - Bridge Plug                 | s Set/Type                              |           | Acid, Fra             | cture, Shot, Cemen   | t Squeeze Recor | d         |                         |
| Shots Per Foot                                                                                | Specify                                     | Footage of Each                  | h Interval Perf               | orated                                  |           | (Ai                   | mount and Kind of Ma | aterial Used)   |           | Depth                   |
|                                                                                               |                                             |                                  |                               |                                         |           |                       |                      |                 |           |                         |
|                                                                                               |                                             |                                  |                               |                                         |           |                       |                      |                 |           |                         |
|                                                                                               |                                             |                                  |                               |                                         |           |                       |                      |                 |           |                         |
|                                                                                               |                                             |                                  |                               |                                         |           |                       |                      |                 |           |                         |
|                                                                                               |                                             |                                  |                               |                                         |           |                       |                      |                 |           |                         |
| TUBING RECORD:                                                                                | Size:                                       | Set At:                          |                               | Packer A                                | t:        | Liner Run:            | Yes No               |                 |           |                         |
| Date of First, Resumed                                                                        | Production, SWD or EN                       | _                                | roducing Meth                 | nod:                                    | g 🗌       | Gas Lift C            | Other (Explain)      |                 |           |                         |
| Estimated Production<br>Per 24 Hours                                                          | Oil                                         | Bbls.                            | Gas                           | Mcf                                     | Wate      | er B                  | bls.                 | Gas-Oil Ratio   |           | Gravity                 |
| DISPOSITIO                                                                                    | ON OF GAS:                                  | '                                | ħ.                            | METHOD OF                               | COMPLE    | TION:                 |                      | PRODUCTION      | ON INTER  | VAI ·                   |
| Vented Sold                                                                                   |                                             | Oper                             | n Hole                        | Perf.                                   | Dually    | Comp. Cor             | nmingled             |                 |           |                         |
| (If vented, Sub                                                                               |                                             | O+b-                             | or (Specify)                  |                                         | (Submit ) | ACO-5) (Sub           | mit ACO-4)           |                 |           |                         |