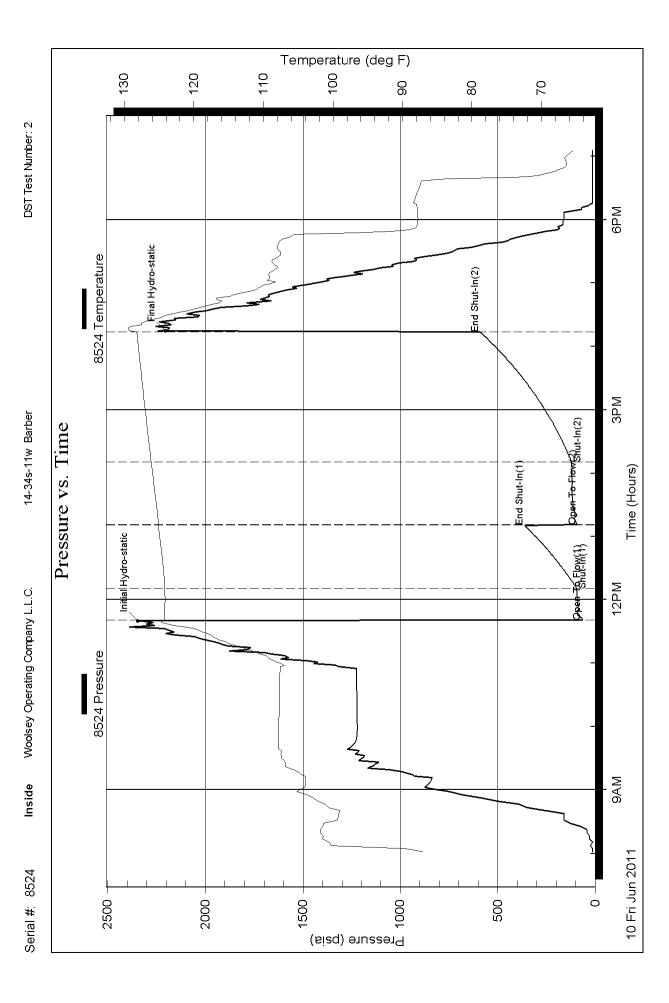

Side Two

| Operator Name:                                                                                |                                             |                                  |                               | Lease l                                 | Name: _   |                       |                      | _ Well #:       |           |                         |
|-----------------------------------------------------------------------------------------------|---------------------------------------------|----------------------------------|-------------------------------|-----------------------------------------|-----------|-----------------------|----------------------|-----------------|-----------|-------------------------|
| Sec Twp                                                                                       | S. R                                        | East                             | West                          | County                                  | :         |                       |                      |                 |           |                         |
| <b>INSTRUCTIONS:</b> She time tool open and clo recovery, and flow rate line Logs surveyed. A | sed, flowing and shues if gas to surface te | t-in pressures<br>st, along with | s, whether s<br>final chart(s | hut-in press                            | sure read | ched static level,    | hydrostatic press    | sures, bottom h | nole temp | erature, fluid          |
| Drill Stem Tests Taken (Attach Additional S                                                   |                                             | Yes                              | No                            |                                         |           | og Formatio           | n (Top), Depth ar    | nd Datum        | ;         | Sample                  |
| Samples Sent to Geol                                                                          | ogical Survey                               | Yes                              | No                            |                                         | Nam       | е                     |                      | Тор             | [         | Datum                   |
| Cores Taken<br>Electric Log Run<br>Electric Log Submitted<br>(If no, Submit Copy              |                                             | Yes Yes Yes                      | No No No                      |                                         |           |                       |                      |                 |           |                         |
| List All E. Logs Run:                                                                         |                                             |                                  |                               |                                         |           |                       |                      |                 |           |                         |
|                                                                                               |                                             | Report a                         |                               | RECORD                                  | Ne        | w Used                | on, etc.             |                 |           |                         |
| Purpose of String                                                                             | Size Hole<br>Drilled                        | Size C<br>Set (In                |                               | Weig<br>Lbs. /                          |           | Setting<br>Depth      | Type of<br>Cement    | # Sacks<br>Used |           | and Percent<br>dditives |
|                                                                                               |                                             |                                  |                               |                                         |           |                       |                      |                 |           |                         |
|                                                                                               |                                             |                                  |                               |                                         |           |                       |                      |                 |           |                         |
|                                                                                               |                                             |                                  |                               |                                         |           |                       |                      |                 |           |                         |
|                                                                                               |                                             | Δ                                | ADDITIONAL                    | CEMENTIN                                | NG / SQL  | <br> <br> EEZE RECORD |                      |                 |           |                         |
| Purpose:                                                                                      | Depth                                       | Type of (                        |                               | # Sacks Used Type and Percent Additives |           |                       |                      |                 |           |                         |
| Perforate Protect Casing                                                                      | Top Bottom                                  |                                  |                               |                                         |           |                       |                      |                 |           |                         |
| Plug Back TD Plug Off Zone                                                                    |                                             |                                  |                               |                                         |           |                       |                      |                 |           |                         |
| r lug on zone                                                                                 |                                             |                                  |                               |                                         |           |                       |                      |                 |           |                         |
| Shota Par Foot                                                                                | PERFORATI                                   | ON RECORD -                      | - Bridge Plug                 | s Set/Type                              |           | Acid, Fra             | cture, Shot, Cemen   | t Squeeze Recor | d         |                         |
| Shots Per Foot                                                                                | Specify                                     | Footage of Each                  | h Interval Perf               | orated                                  |           | (Ai                   | mount and Kind of Ma | aterial Used)   |           | Depth                   |
|                                                                                               |                                             |                                  |                               |                                         |           |                       |                      |                 |           |                         |
|                                                                                               |                                             |                                  |                               |                                         |           |                       |                      |                 |           |                         |
|                                                                                               |                                             |                                  |                               |                                         |           |                       |                      |                 |           |                         |
|                                                                                               |                                             |                                  |                               |                                         |           |                       |                      |                 |           |                         |
|                                                                                               |                                             |                                  |                               |                                         |           |                       |                      |                 |           |                         |
| TUBING RECORD:                                                                                | Size:                                       | Set At:                          |                               | Packer A                                | t:        | Liner Run:            | Yes No               |                 |           |                         |
| Date of First, Resumed                                                                        | Production, SWD or EN                       | _                                | roducing Meth                 | nod:                                    | g 🗌       | Gas Lift C            | Other (Explain)      |                 |           |                         |
| Estimated Production<br>Per 24 Hours                                                          | Oil                                         | Bbls.                            | Gas                           | Mcf                                     | Wate      | er B                  | bls.                 | Gas-Oil Ratio   |           | Gravity                 |
| DISPOSITIO                                                                                    | ON OF GAS:                                  | '                                | ħ.                            | METHOD OF                               | COMPLE    | TION:                 |                      | PRODUCTION      | ON INTER  | VAI ·                   |
| Vented Sold                                                                                   |                                             | Oper                             | n Hole                        | Perf.                                   | Dually    | Comp. Cor             | nmingled             |                 |           |                         |
| (If vented, Sub                                                                               |                                             | O+b-                             | or (Specify)                  |                                         | (Submit ) | ACO-5) (Sub           | mit ACO-4)           |                 |           |                         |