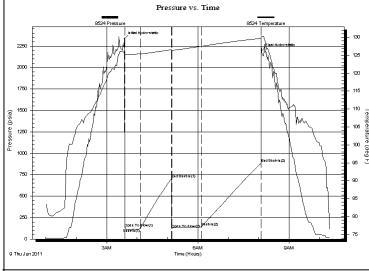

Side Two

| Operator Name:                                                                                |                                             |                                  |                               | Lease l                                 | Name: _   |                       |                      | _ Well #:       |           |                         |
|-----------------------------------------------------------------------------------------------|---------------------------------------------|----------------------------------|-------------------------------|-----------------------------------------|-----------|-----------------------|----------------------|-----------------|-----------|-------------------------|
| Sec Twp                                                                                       | S. R                                        | East                             | West                          | County                                  | :         |                       |                      |                 |           |                         |
| <b>INSTRUCTIONS:</b> She time tool open and clo recovery, and flow rate line Logs surveyed. A | sed, flowing and shues if gas to surface te | t-in pressures<br>st, along with | s, whether s<br>final chart(s | hut-in press                            | sure read | ched static level,    | hydrostatic press    | sures, bottom h | nole temp | erature, fluid          |
| Drill Stem Tests Taken (Attach Additional S                                                   |                                             | Yes                              | No                            |                                         |           | og Formatio           | n (Top), Depth ar    | nd Datum        | ;         | Sample                  |
| Samples Sent to Geol                                                                          | ogical Survey                               | Yes                              | No                            |                                         | Nam       | е                     |                      | Тор             | [         | Datum                   |
| Cores Taken<br>Electric Log Run<br>Electric Log Submitted<br>(If no, Submit Copy              |                                             | Yes Yes Yes                      | No No No                      |                                         |           |                       |                      |                 |           |                         |
| List All E. Logs Run:                                                                         |                                             |                                  |                               |                                         |           |                       |                      |                 |           |                         |
|                                                                                               |                                             | Report a                         |                               | RECORD                                  | Ne        | w Used                | on, etc.             |                 |           |                         |
| Purpose of String                                                                             | Size Hole<br>Drilled                        | Size C<br>Set (In                |                               | Weig<br>Lbs. /                          |           | Setting<br>Depth      | Type of<br>Cement    | # Sacks<br>Used |           | and Percent<br>dditives |
|                                                                                               |                                             |                                  |                               |                                         |           |                       |                      |                 |           |                         |
|                                                                                               |                                             |                                  |                               |                                         |           |                       |                      |                 |           |                         |
|                                                                                               |                                             |                                  |                               |                                         |           |                       |                      |                 |           |                         |
|                                                                                               |                                             | Δ                                | ADDITIONAL                    | CEMENTIN                                | NG / SQL  | <br> <br> EEZE RECORD |                      |                 |           |                         |
| Purpose:                                                                                      | Depth                                       | Type of (                        |                               | # Sacks Used Type and Percent Additives |           |                       |                      |                 |           |                         |
| Perforate Protect Casing                                                                      | Top Bottom                                  |                                  |                               |                                         |           |                       |                      |                 |           |                         |
| Plug Back TD Plug Off Zone                                                                    |                                             |                                  |                               |                                         |           |                       |                      |                 |           |                         |
| r lug on zone                                                                                 |                                             |                                  |                               |                                         |           |                       |                      |                 |           |                         |
| Shota Par Foot                                                                                | PERFORATI                                   | ON RECORD -                      | - Bridge Plug                 | s Set/Type                              |           | Acid, Fra             | cture, Shot, Cemen   | t Squeeze Recor | d         |                         |
| Shots Per Foot                                                                                | Specify                                     | Footage of Each                  | h Interval Perf               | orated                                  |           | (Ai                   | mount and Kind of Ma | aterial Used)   |           | Depth                   |
|                                                                                               |                                             |                                  |                               |                                         |           |                       |                      |                 |           |                         |
|                                                                                               |                                             |                                  |                               |                                         |           |                       |                      |                 |           |                         |
|                                                                                               |                                             |                                  |                               |                                         |           |                       |                      |                 |           |                         |
|                                                                                               |                                             |                                  |                               |                                         |           |                       |                      |                 |           |                         |
|                                                                                               |                                             |                                  |                               |                                         |           |                       |                      |                 |           |                         |
| TUBING RECORD:                                                                                | Size:                                       | Set At:                          |                               | Packer A                                | t:        | Liner Run:            | Yes No               |                 |           |                         |
| Date of First, Resumed                                                                        | Production, SWD or EN                       | _                                | roducing Meth                 | nod:                                    | g 🗌       | Gas Lift C            | Other (Explain)      |                 |           |                         |
| Estimated Production<br>Per 24 Hours                                                          | Oil                                         | Bbls.                            | Gas                           | Mcf                                     | Wate      | er B                  | bls.                 | Gas-Oil Ratio   |           | Gravity                 |
| DISPOSITIO                                                                                    | ON OF GAS:                                  | '                                | ħ.                            | METHOD OF                               | COMPLE    | TION:                 |                      | PRODUCTION      | ON INTER  | VAI ·                   |
| Vented Sold                                                                                   |                                             | Oper                             | n Hole                        | Perf.                                   | Dually    | Comp. Cor             | nmingled             |                 |           |                         |
| (If vented, Sub                                                                               |                                             | O+b-                             | or (Specify)                  |                                         | (Submit ) | ACO-5) (Sub           | mit ACO-4)           |                 |           |                         |