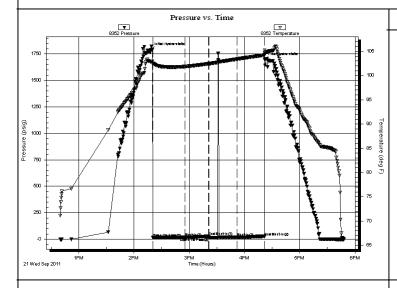

#### PRESSURE SUMMARY

| Time   | Pressure | Temp    | Annotation           |
|--------|----------|---------|----------------------|
| (Min.) | (psig)   | (deg F) |                      |
| 0      | 1790.39  | 102.88  | Initial Hydro-static |
| 2      | 16.85    | 102.29  | Open To Flow (1)     |
| 37     | 18.15    | 101.85  | Shut-In(1)           |
| 63     | 27.58    | 102.43  | End Shut-In(1)       |
| 63     | 16.08    | 102.43  | Open To Flow (2)     |
| 94     | 18.11    | 103.38  | Shut-In(2)           |
| 124    | 26.81    | 104.21  | End Shut-In(2)       |
| 124    | 1696.47  | 104.66  | Final Hydro-static   |
|        |          |         |                      |
|        |          |         |                      |

<sup>9/21/11</sup> At 3640' and circulating for samples.

<sup>9/22/11</sup> DST#2: 3632-40' (Arbuckle). Times: 30-30-30-30, Rec 2'mud; IHSP:1790#, IFP:16-18#, ISIP:27#, FFP: 16-18#, FSIP: 26#, FHSP: 1696#, BHT: 104°. At 3720', Logged by LogTech.