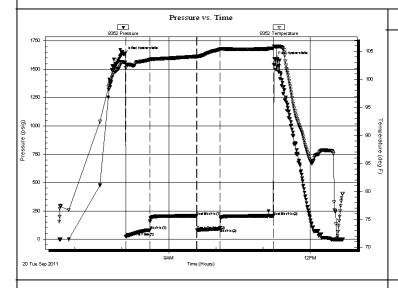

| Ы   | RESSUR | E SUMMARY  |
|-----|--------|------------|
| ure | Temp   | Annotation |

| Time   | Pressure | Temp    | Annotation           |
|--------|----------|---------|----------------------|
| (Min.) | (psig)   | (deg F) |                      |
| 0      | 1634.92  | 103.06  | Initial Hydro-static |
| 2      | 22.72    | 102.01  | Open To Flow (1)     |
| 33     | 80.80    | 103.51  | Shut-In(1)           |
| 93     | 206.10   | 104.08  | End Shut-In(1)       |
| 93     | 81.45    | 103.99  | Open To Flow (2)     |
| 122    | 93.14    | 105.36  | Shut-In(2)           |
| 191    | 206.29   | 105.55  | End Shut-In(2)       |
| 192    | 1591.48  | 105.87  | Final Hydro-static   |
|        |          |         |                      |
|        |          |         |                      |
|        |          |         |                      |

<sup>9/17/11</sup> Drilling ahead at 412'.

<sup>9/18/11</sup> Drilling ahead at 2153'.

<sup>9/19/11</sup> Drilling ahead at 3050'.

<sup>9/20/11</sup> At 3392 and tripping in hole for DST #1 3346 – 3392 (Toronto and Lansing A & B Zones). Times: 30-60-30-60, Recovered 130' MW (70% W, 30% M), Chlorides: 7,000 PPM. IHP: 1634, IFP: 22-80, ISIP: 206, FFP: 81-93, FSIP: 206, FHP: 1591, Temperature 105 degrees.