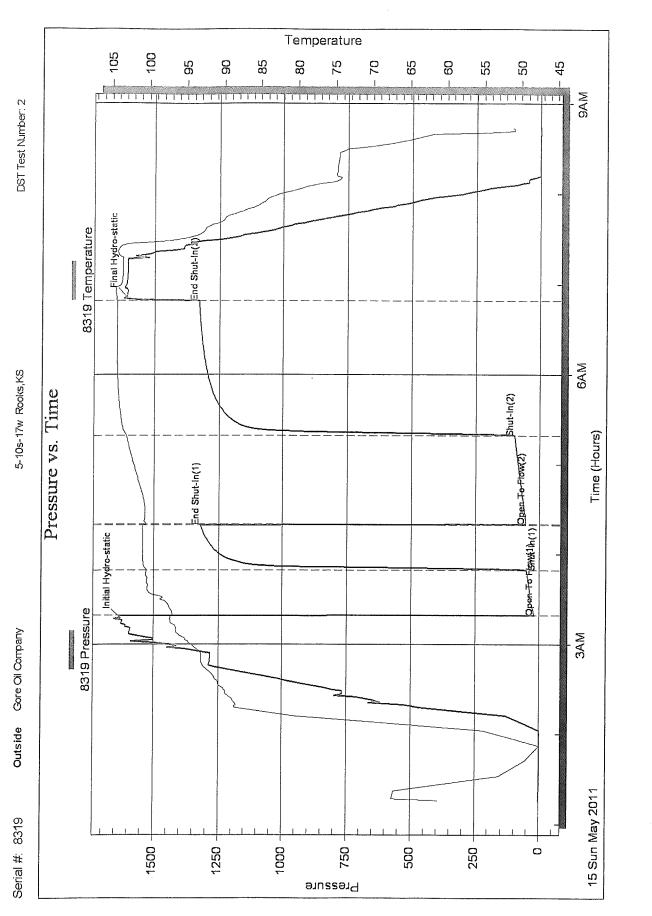

**INSTRUCTIONS:** Show important tops and base of formations penetrated. Detail all cores. Report all final copies of drill stems tests giving interval tested, time tool open and closed, flowing and shut-in pressures, whether shut-in pressure reached static level, hydrostatic pressures, bottom hole temperature, fluid recovery, and flow rates if gas to surface test, along with final chart(s). Attach extra sheet if more space is needed. Attach complete copy of all Electric Wire-line Logs surveyed. Attach final geological well site report.

| Drill Stem Tests Taken<br>(Attach Additional She                                    | eets)                | Yes                                           | No                   |                   | Lc        | -                 | n (Top), Depth an |                 | Sample                        |
|-------------------------------------------------------------------------------------|----------------------|-----------------------------------------------|----------------------|-------------------|-----------|-------------------|-------------------|-----------------|-------------------------------|
| Samples Sent to Geolog                                                              | ical Survey          | Yes                                           | No                   |                   | Name      | 9                 |                   | Тор             | Datum                         |
| Cores Taken<br>Electric Log Run<br>Electric Log Submitted E<br>(If no, Submit Copy) | Electronically       | <ul><li>Yes</li><li>Yes</li><li>Yes</li></ul> | ☐ No<br>☐ No<br>☐ No |                   |           |                   |                   |                 |                               |
| List All E. Logs Run:                                                               |                      |                                               |                      |                   |           |                   |                   |                 |                               |
|                                                                                     |                      |                                               | CASING               | RECORD            | Ne        | w Used            |                   |                 |                               |
|                                                                                     |                      | Report al                                     | ll strings set-c     | onductor, surfa   | ace, inte | rmediate, product | ion, etc.         |                 |                               |
| Purpose of String                                                                   | Size Hole<br>Drilled | Size Ca<br>Set (In                            |                      | Weigh<br>Lbs. / F |           | Setting<br>Depth  | Type of<br>Cement | # Sacks<br>Used | Type and Percent<br>Additives |
|                                                                                     |                      |                                               |                      |                   |           |                   |                   |                 |                               |