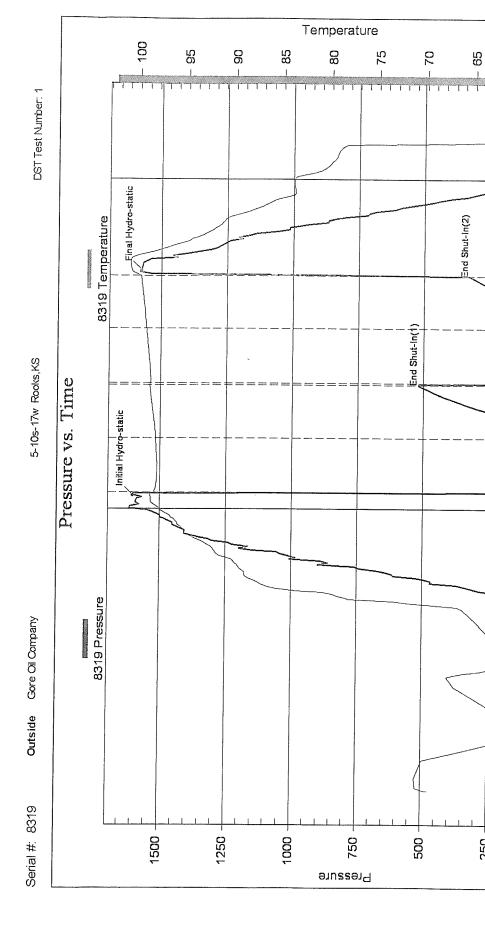

**INSTRUCTIONS:** Show important tops and base of formations penetrated. Detail all cores. Report all final copies of drill stems tests giving interval tested, time tool open and closed, flowing and shut-in pressures, whether shut-in pressure reached static level, hydrostatic pressures, bottom hole temperature, fluid recovery, and flow rates if gas to surface test, along with final chart(s). Attach extra sheet if more space is needed. Attach complete copy of all Electric Wire-line Logs surveyed. Attach final geological well site report.

| Drill Stem Tests Taken<br>(Attach Additional She                                    | eets)                | Yes                                           | No                   |                   | Lc        | -                 | n (Top), Depth an |                 | Sample                        |
|-------------------------------------------------------------------------------------|----------------------|-----------------------------------------------|----------------------|-------------------|-----------|-------------------|-------------------|-----------------|-------------------------------|
| Samples Sent to Geolog                                                              | ical Survey          | Yes                                           | No                   |                   | Name      | 9                 |                   | Тор             | Datum                         |
| Cores Taken<br>Electric Log Run<br>Electric Log Submitted E<br>(If no, Submit Copy) | Electronically       | <ul><li>Yes</li><li>Yes</li><li>Yes</li></ul> | ☐ No<br>☐ No<br>☐ No |                   |           |                   |                   |                 |                               |
| List All E. Logs Run:                                                               |                      |                                               |                      |                   |           |                   |                   |                 |                               |
|                                                                                     |                      |                                               | CASING               | RECORD            | Ne        | w Used            |                   |                 |                               |
|                                                                                     |                      | Report al                                     | ll strings set-c     | onductor, surfa   | ace, inte | rmediate, product | ion, etc.         |                 |                               |
| Purpose of String                                                                   | Size Hole<br>Drilled | Size Ca<br>Set (In                            |                      | Weigh<br>Lbs. / F |           | Setting<br>Depth  | Type of<br>Cement | # Sacks<br>Used | Type and Percent<br>Additives |
|                                                                                     |                      |                                               |                      |                   |           |                   |                   |                 |                               |