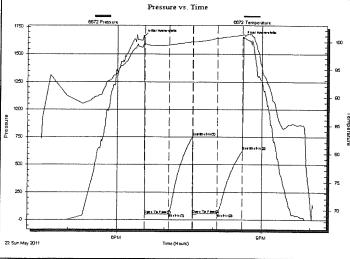

NFORMATION:

Time Tool Opened: 18:34:32

Time Test Ended: 22:04:02

Formation:

Lansing-B-F

Deviated:

Interval:

Start Date:

Start Time:

Whipstock:

ft (KB)

Test Type: Conventional Bottom Hole

Jeff Brown

Tester: Unit No:

44

3367.00 ft (KB) To 3454.00 ft (KB) (TVD)

Total Depth: Hole Diameter: 3454.00 ft (KB) (TVD)

7.88 inches Hole Condition: Good

Reference Elevations:

2146.00 ft (KB)

KB to GR/CF:

2138.00 ft (CF) 8.00 ft

Serial #: 6672 Press@RunDepth:

Inside

56.68 psig @ 2011.05.22

16:26:03

3436.00 ft (KB) End Date:

End Time:

Capacity:

8000.00 psig

2011.05.22 Last Calib.: 22:04:02

2011.05.22

Time On Btm Time Off Btm 2011.05.22 @ 18:33:32 2011.05.22 @ 20:37:32

TEST COMMENT: IFP-Weak blow built to 3/4 in ISI-Dead no blow back FFP-Dead no blow

FSI-Dead no blow back



|             | PRESSURE SUMMARY |          |         |                      |  |  |  |  |  |  |  |
|-------------|------------------|----------|---------|----------------------|--|--|--|--|--|--|--|
|             | Time             | Pressure | Temp    | Annotation           |  |  |  |  |  |  |  |
| 1           | (Min.)           | (psig)   | (deg F) |                      |  |  |  |  |  |  |  |
|             | 0                | 1662.73  | 99.58   | Initial Hydro-static |  |  |  |  |  |  |  |
|             | 1                | 49.69    | 99.49   | Open To Flow (1)     |  |  |  |  |  |  |  |
|             | 32               | 58.52    | 99.37   | Shut-In(1)           |  |  |  |  |  |  |  |
|             | 61               | 753.09   | 99.95   | End Shut-In(1)       |  |  |  |  |  |  |