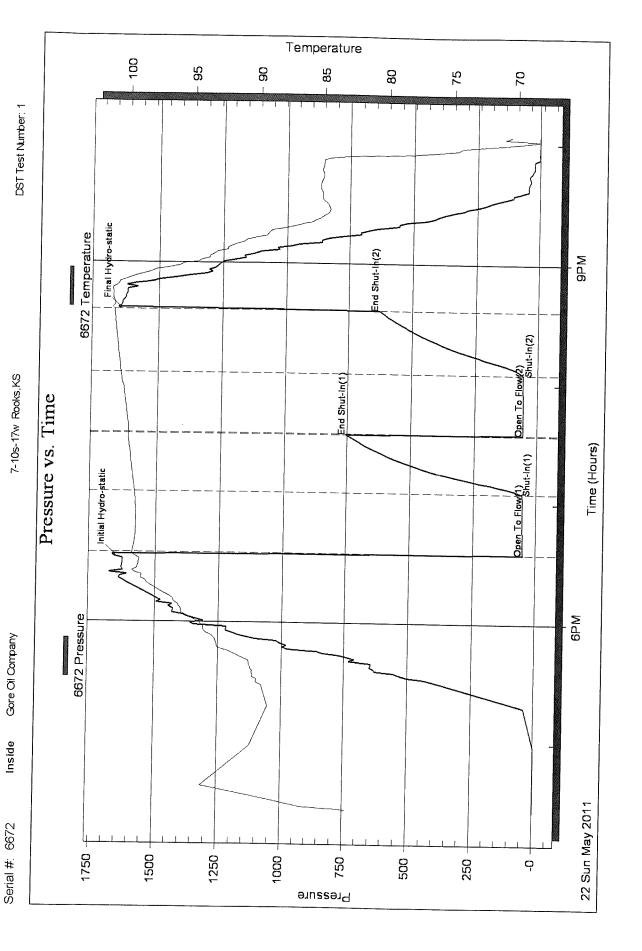

Side Two

| Operator Name:                                                                                 |                                                 |                                                                                                        | Lease Na                | me:                                 |                       |                                           | _ Well #:             |                               |  |  |
|------------------------------------------------------------------------------------------------|-------------------------------------------------|--------------------------------------------------------------------------------------------------------|-------------------------|-------------------------------------|-----------------------|-------------------------------------------|-----------------------|-------------------------------|--|--|
| Sec Twp                                                                                        | S. R                                            | East West                                                                                              | County: _               |                                     |                       |                                           |                       |                               |  |  |
| time tool open and clos                                                                        | sed, flowing and shut<br>s if gas to surface te | d base of formations per<br>in pressures, whether s<br>st, along with final chart<br>well site report. | shut-in pressu          | re reache                           | d static level,       | hydrostatic pres                          | sures, bottom h       | ole temperature, fluid        |  |  |
| Drill Stem Tests Taken (Attach Additional St                                                   | heets)                                          | Yes No                                                                                                 |                         | Log                                 | Formation             | n (Top), Depth ar                         | nd Datum              | Sample                        |  |  |
| Samples Sent to Geolo                                                                          | ogical Survey                                   | Yes No                                                                                                 |                         | Name                                |                       |                                           | Тор                   | Datum                         |  |  |
| Cores Taken Electric Log Run Electric Log Submitted (If no, Submit Copy) List All E. Logs Run: | Electronically                                  | Yes No Yes No Yes No                                                                                   |                         |                                     |                       |                                           |                       |                               |  |  |
| Lict / III E. Logo i (Gr.)                                                                     |                                                 | OAGING                                                                                                 | PEOODD                  |                                     |                       |                                           |                       |                               |  |  |
|                                                                                                |                                                 | Report all strings set-                                                                                | RECORD conductor, surfa | ☐ New<br>ce, interme                | Used ediate, producti | on, etc.                                  |                       |                               |  |  |
| Purpose of String                                                                              | Size Hole<br>Drilled                            | Size Casing<br>Set (In O.D.)                                                                           | Weight<br>Lbs. / Ft     |                                     | Setting<br>Depth      | Type of<br>Cement                         | # Sacks<br>Used       | Type and Percent<br>Additives |  |  |
|                                                                                                |                                                 |                                                                                                        |                         |                                     |                       |                                           |                       |                               |  |  |
|                                                                                                |                                                 |                                                                                                        |                         |                                     |                       |                                           |                       |                               |  |  |
|                                                                                                |                                                 |                                                                                                        |                         |                                     |                       |                                           |                       |                               |  |  |
|                                                                                                |                                                 | ADDITIONA                                                                                              | L CEMENTING             | / SQUEE                             | ZE RECORD             |                                           |                       |                               |  |  |
| Purpose:  Perforate Protect Casing Plug Back TD Plug Off Zone                                  | Depth<br>Top Bottom                             | Type of Cement                                                                                         |                         |                                     |                       |                                           | and Percent Additives |                               |  |  |
|                                                                                                |                                                 |                                                                                                        |                         |                                     |                       |                                           |                       |                               |  |  |
| Shots Per Foot                                                                                 |                                                 | ON RECORD - Bridge Plu<br>ootage of Each Interval Pe                                                   |                         |                                     |                       | cture, Shot, Cemen<br>nount and Kind of M | •                     | d Depth                       |  |  |
|                                                                                                |                                                 |                                                                                                        |                         |                                     |                       |                                           |                       |                               |  |  |
|                                                                                                |                                                 |                                                                                                        |                         |                                     |                       |                                           |                       |                               |  |  |
| TUBING RECORD:                                                                                 | Size:                                           | Set At:                                                                                                | Packer At:              | Li                                  | iner Run:             | Yes No                                    | )                     |                               |  |  |
| Date of First, Resumed F                                                                       | Production, SWD or EN                           | HR. Producing Met                                                                                      | thod:                   | Gas                                 | s Lift C              | ther (Explain)                            |                       |                               |  |  |
| Estimated Production<br>Per 24 Hours                                                           | Oil E                                           | Bbls. Gas                                                                                              | Mcf                     | Water                               | Bl                    | ols.                                      | Gas-Oil Ratio         | Gravity                       |  |  |
| DISPOSITIO  Vented Sold  (If vented, Subr                                                      | Used on Lease                                   | Open Hole                                                                                              | METHOD OF CO            | OMPLETIC<br>Dually Co<br>Submit ACO | mp. Con               | nmingled<br>mit ACO-4)                    | PRODUCTIO             | ON INTERVAL:                  |  |  |