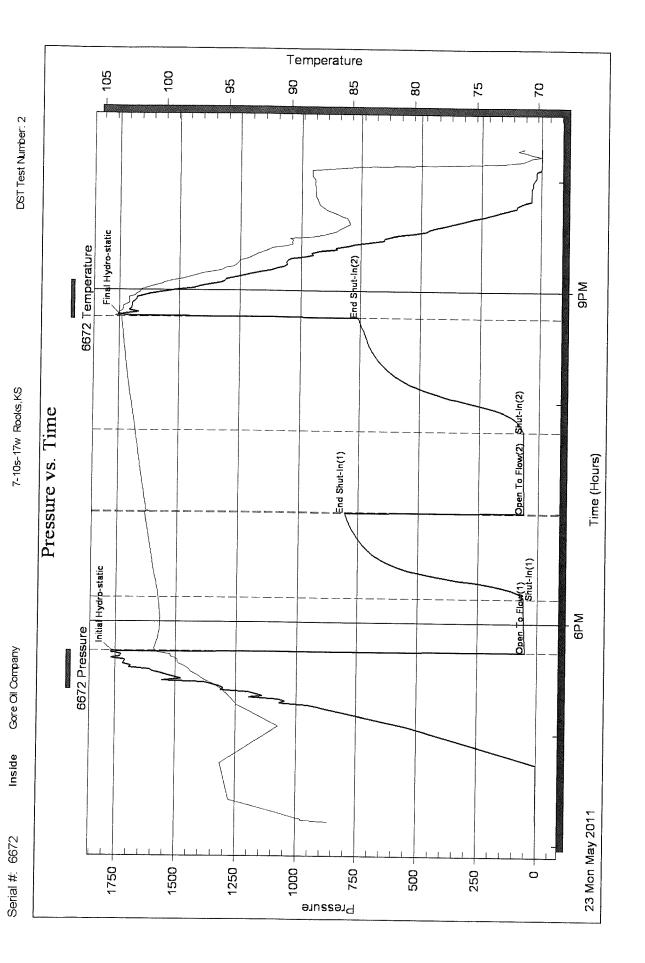

Side Two

| Operator Name:                                                                                 |                                                 |                                                                                                        | Lease Na                | me:                                 |                       |                                           | _ Well #:             |                               |  |  |
|------------------------------------------------------------------------------------------------|-------------------------------------------------|--------------------------------------------------------------------------------------------------------|-------------------------|-------------------------------------|-----------------------|-------------------------------------------|-----------------------|-------------------------------|--|--|
| Sec Twp                                                                                        | S. R                                            | East West                                                                                              | County: _               |                                     |                       |                                           |                       |                               |  |  |
| time tool open and clos                                                                        | sed, flowing and shut<br>s if gas to surface te | d base of formations per<br>in pressures, whether s<br>st, along with final chart<br>well site report. | shut-in pressu          | re reache                           | d static level,       | hydrostatic pres                          | sures, bottom h       | ole temperature, fluid        |  |  |
| Drill Stem Tests Taken (Attach Additional St                                                   | heets)                                          | Yes No                                                                                                 |                         | Log                                 | Formation             | n (Top), Depth ar                         | nd Datum              | Sample                        |  |  |
| Samples Sent to Geolo                                                                          | ogical Survey                                   | Yes No                                                                                                 |                         | Name                                |                       |                                           | Тор                   | Datum                         |  |  |
| Cores Taken Electric Log Run Electric Log Submitted (If no, Submit Copy) List All E. Logs Run: | Electronically                                  | Yes No Yes No Yes No                                                                                   |                         |                                     |                       |                                           |                       |                               |  |  |
| Lict / III E. Logo i (Gr.)                                                                     |                                                 | OAGING                                                                                                 | PEOODD                  |                                     |                       |                                           |                       |                               |  |  |
|                                                                                                |                                                 | Report all strings set-                                                                                | RECORD conductor, surfa | ☐ New<br>ce, interme                | Used ediate, producti | on, etc.                                  |                       |                               |  |  |
| Purpose of String                                                                              | Size Hole<br>Drilled                            | Size Casing<br>Set (In O.D.)                                                                           | Weight<br>Lbs. / Ft     |                                     | Setting<br>Depth      | Type of<br>Cement                         | # Sacks<br>Used       | Type and Percent<br>Additives |  |  |
|                                                                                                |                                                 |                                                                                                        |                         |                                     |                       |                                           |                       |                               |  |  |
|                                                                                                |                                                 |                                                                                                        |                         |                                     |                       |                                           |                       |                               |  |  |
|                                                                                                |                                                 |                                                                                                        |                         |                                     |                       |                                           |                       |                               |  |  |
|                                                                                                |                                                 | ADDITIONA                                                                                              | L CEMENTING             | / SQUEE                             | ZE RECORD             |                                           |                       |                               |  |  |
| Purpose:  Perforate Protect Casing Plug Back TD Plug Off Zone                                  | Depth<br>Top Bottom                             | Type of Cement                                                                                         |                         |                                     |                       |                                           | and Percent Additives |                               |  |  |
|                                                                                                |                                                 |                                                                                                        |                         |                                     |                       |                                           |                       |                               |  |  |
| Shots Per Foot                                                                                 |                                                 | ON RECORD - Bridge Plu<br>ootage of Each Interval Pe                                                   |                         |                                     |                       | cture, Shot, Cemen<br>nount and Kind of M | •                     | d Depth                       |  |  |
|                                                                                                |                                                 |                                                                                                        |                         |                                     |                       |                                           |                       |                               |  |  |
|                                                                                                |                                                 |                                                                                                        |                         |                                     |                       |                                           |                       |                               |  |  |
| TUBING RECORD:                                                                                 | Size:                                           | Set At:                                                                                                | Packer At:              | Li                                  | iner Run:             | Yes No                                    | )                     |                               |  |  |
| Date of First, Resumed F                                                                       | Production, SWD or EN                           | HR. Producing Met                                                                                      | thod:                   | Gas                                 | s Lift C              | ther (Explain)                            |                       |                               |  |  |
| Estimated Production<br>Per 24 Hours                                                           | Oil E                                           | Bbls. Gas                                                                                              | Mcf                     | Water                               | Bl                    | ols.                                      | Gas-Oil Ratio         | Gravity                       |  |  |
| DISPOSITIO  Vented Sold  (If vented, Subr                                                      | Used on Lease                                   | Open Hole                                                                                              | METHOD OF CO            | OMPLETIC<br>Dually Co<br>Submit ACO | mp. Con               | nmingled<br>mit ACO-4)                    | PRODUCTIO             | ON INTERVAL:                  |  |  |