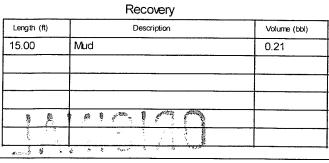

Temperature | 92               | 56.68    | 100.57  | Shut-In(2)           |  |  |  |  |  |  |  |
| ë           | 123              | 628.60   | 101.12  | End Shut-In(2)       |  |  |  |  |  |  |  |
|             | 124              | 1651.30  | 101.26  | Final Hydro-static   |  |  |  |  |  |  |  |
|             |                  |          |         |                      |  |  |  |  |  |  |  |
|             |                  |          |         |                      |  |  |  |  |  |  |  |
|             |                  |          |         |                      |  |  |  |  |  |  |  |
|             |                  |          |         |                      |  |  |  |  |  |  |  |
|             |                  |          |         |                      |  |  |  |  |  |  |  |



Gas Rates Choke (inches) | Pressure (psig) Gas Rate (Mcf/d)

Trilobite Testing, Inc

Ref. No: 43806

Printed: 2011.06.01 @ 09:58:28 Page 2



**TOOL DIAGRAM** 

Gore Oil Company

Ross D #4

PO Box 2757 Wichita KS 67202-4518

7-10s-17w Rooks, KS

ATTN: Larry M Jack

Job Ticket: 43806

Test Start: 2011.05.22 @ 16:26:02

Tool Information

Drill Pipe: Heavy Wt. Pipe: Length:

Drill Pipe Above KB:

Depth to Top Packer:

Depth to Bottom Packer:

Length: 3368.00 ft Diameter:

Length:

29.00 ft

ft

0.00 ft Diameter: 0.00 ft Diameter:

3.80 inches Volume: 2.70 inches Volume: 2.25 inches Volume:

47.24 bbl 0.00 bbl 0.00 bbl

Tool Weight:

2200.00 lb Weight set on Packer: 22000.00 lb

Weight to Pull Loose: 54000.00 lb

DST#: 1

Total Volume: 47.24 bbl

Tool Chased

0.00 ft

String Weight: Initial