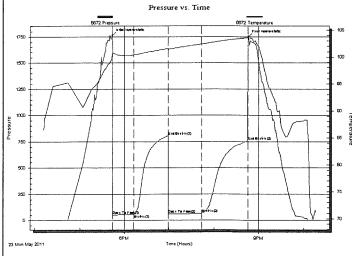

Side Two

| Operator Name:                                                                                 |                                                 |                                                                                                        | Lease Na                | me:                                 |                       |                                           | _ Well #:             |                               |  |  |
|------------------------------------------------------------------------------------------------|-------------------------------------------------|--------------------------------------------------------------------------------------------------------|-------------------------|-------------------------------------|-----------------------|-------------------------------------------|-----------------------|-------------------------------|--|--|
| Sec Twp                                                                                        | S. R                                            | East West                                                                                              | County: _               |                                     |                       |                                           |                       |                               |  |  |
| time tool open and clos                                                                        | sed, flowing and shut<br>s if gas to surface te | d base of formations per<br>in pressures, whether s<br>st, along with final chart<br>well site report. | shut-in pressu          | re reache                           | d static level,       | hydrostatic pres                          | sures, bottom h       | ole temperature, fluid        |  |  |
| Drill Stem Tests Taken (Attach Additional St                                                   | heets)                                          | Yes No                                                                                                 |                         | Log                                 | Formation             | n (Top), Depth ar                         | nd Datum              | Sample                        |  |  |
| Samples Sent to Geolo                                                                          | ogical Survey                                   | Yes No                                                                                                 |                         | Name                                |                       |                                           | Тор                   | Datum                         |  |  |
| Cores Taken Electric Log Run Electric Log Submitted (If no, Submit Copy) List All E. Logs Run: | Electronically                                  | Yes No Yes No Yes No                                                                                   |                         |                                     |                       |                                           |                       |                               |  |  |
| Lict / III E. Logo i (Gr.)                                                                     |                                                 | OAGING                                                                                                 | PEOODD                  |                                     |                       |                                           |                       |                               |  |  |
|                                                                                                |                                                 | Report all strings set-                                                                                | RECORD conductor, surfa | ☐ New<br>ce, interme                | Used ediate, producti | on, etc.                                  |                       |                               |  |  |
| Purpose of String                                                                              | Size Hole<br>Drilled                            | Size Casing<br>Set (In O.D.)                                                                           | Weight<br>Lbs. / Ft     |                                     | Setting<br>Depth      | Type of<br>Cement                         | # Sacks<br>Used       | Type and Percent<br>Additives |  |  |
|                                                                                                |                                                 |                                                                                                        |                         |                                     |                       |                                           |                       |                               |  |  |
|                                                                                                |                                                 |                                                                                                        |                         |                                     |                       |                                           |                       |                               |  |  |
|                                                                                                |                                                 |                                                                                                        |                         |                                     |                       |                                           |                       |                               |  |  |
|                                                                                                |                                                 | ADDITIONA                                                                                              | L CEMENTING             | / SQUEE                             | ZE RECORD             |                                           |                       |                               |  |  |
| Purpose:  Perforate Protect Casing Plug Back TD Plug Off Zone                                  | Depth<br>Top Bottom                             | Type of Cement                                                                                         |                         |                                     |                       |                                           | and Percent Additives |                               |  |  |
|                                                                                                |                                                 |                                                                                                        |                         |                                     |                       |                                           |                       |                               |  |  |
| Shots Per Foot                                                                                 |                                                 | ON RECORD - Bridge Plu<br>ootage of Each Interval Pe                                                   |                         |                                     |                       | cture, Shot, Cemen<br>nount and Kind of M | •                     | d Depth                       |  |  |
|                                                                                                |                                                 |                                                                                                        |                         |                                     |                       |                                           |                       |                               |  |  |
|                                                                                                |                                                 |                                                                                                        |                         |                                     |                       |                                           |                       |                               |  |  |
| TUBING RECORD:                                                                                 | Size:                                           | Set At:                                                                                                | Packer At:              | Li                                  | iner Run:             | Yes No                                    | )                     |                               |  |  |
| Date of First, Resumed F                                                                       | Production, SWD or EN                           | HR. Producing Met                                                                                      | thod:                   | Gas                                 | s Lift C              | ther (Explain)                            |                       |                               |  |  |
| Estimated Production<br>Per 24 Hours                                                           | Oil E                                           | Bbls. Gas                                                                                              | Mcf                     | Water                               | Bl                    | ols.                                      | Gas-Oil Ratio         | Gravity                       |  |  |
| DISPOSITIO  Vented Sold  (If vented, Subr                                                      | Used on Lease                                   | Open Hole                                                                                              | METHOD OF CO            | OMPLETIC<br>Dually Co<br>Submit ACO | mp. Con               | nmingled<br>mit ACO-4)                    | PRODUCTIO             | ON INTERVAL:                  |  |  |