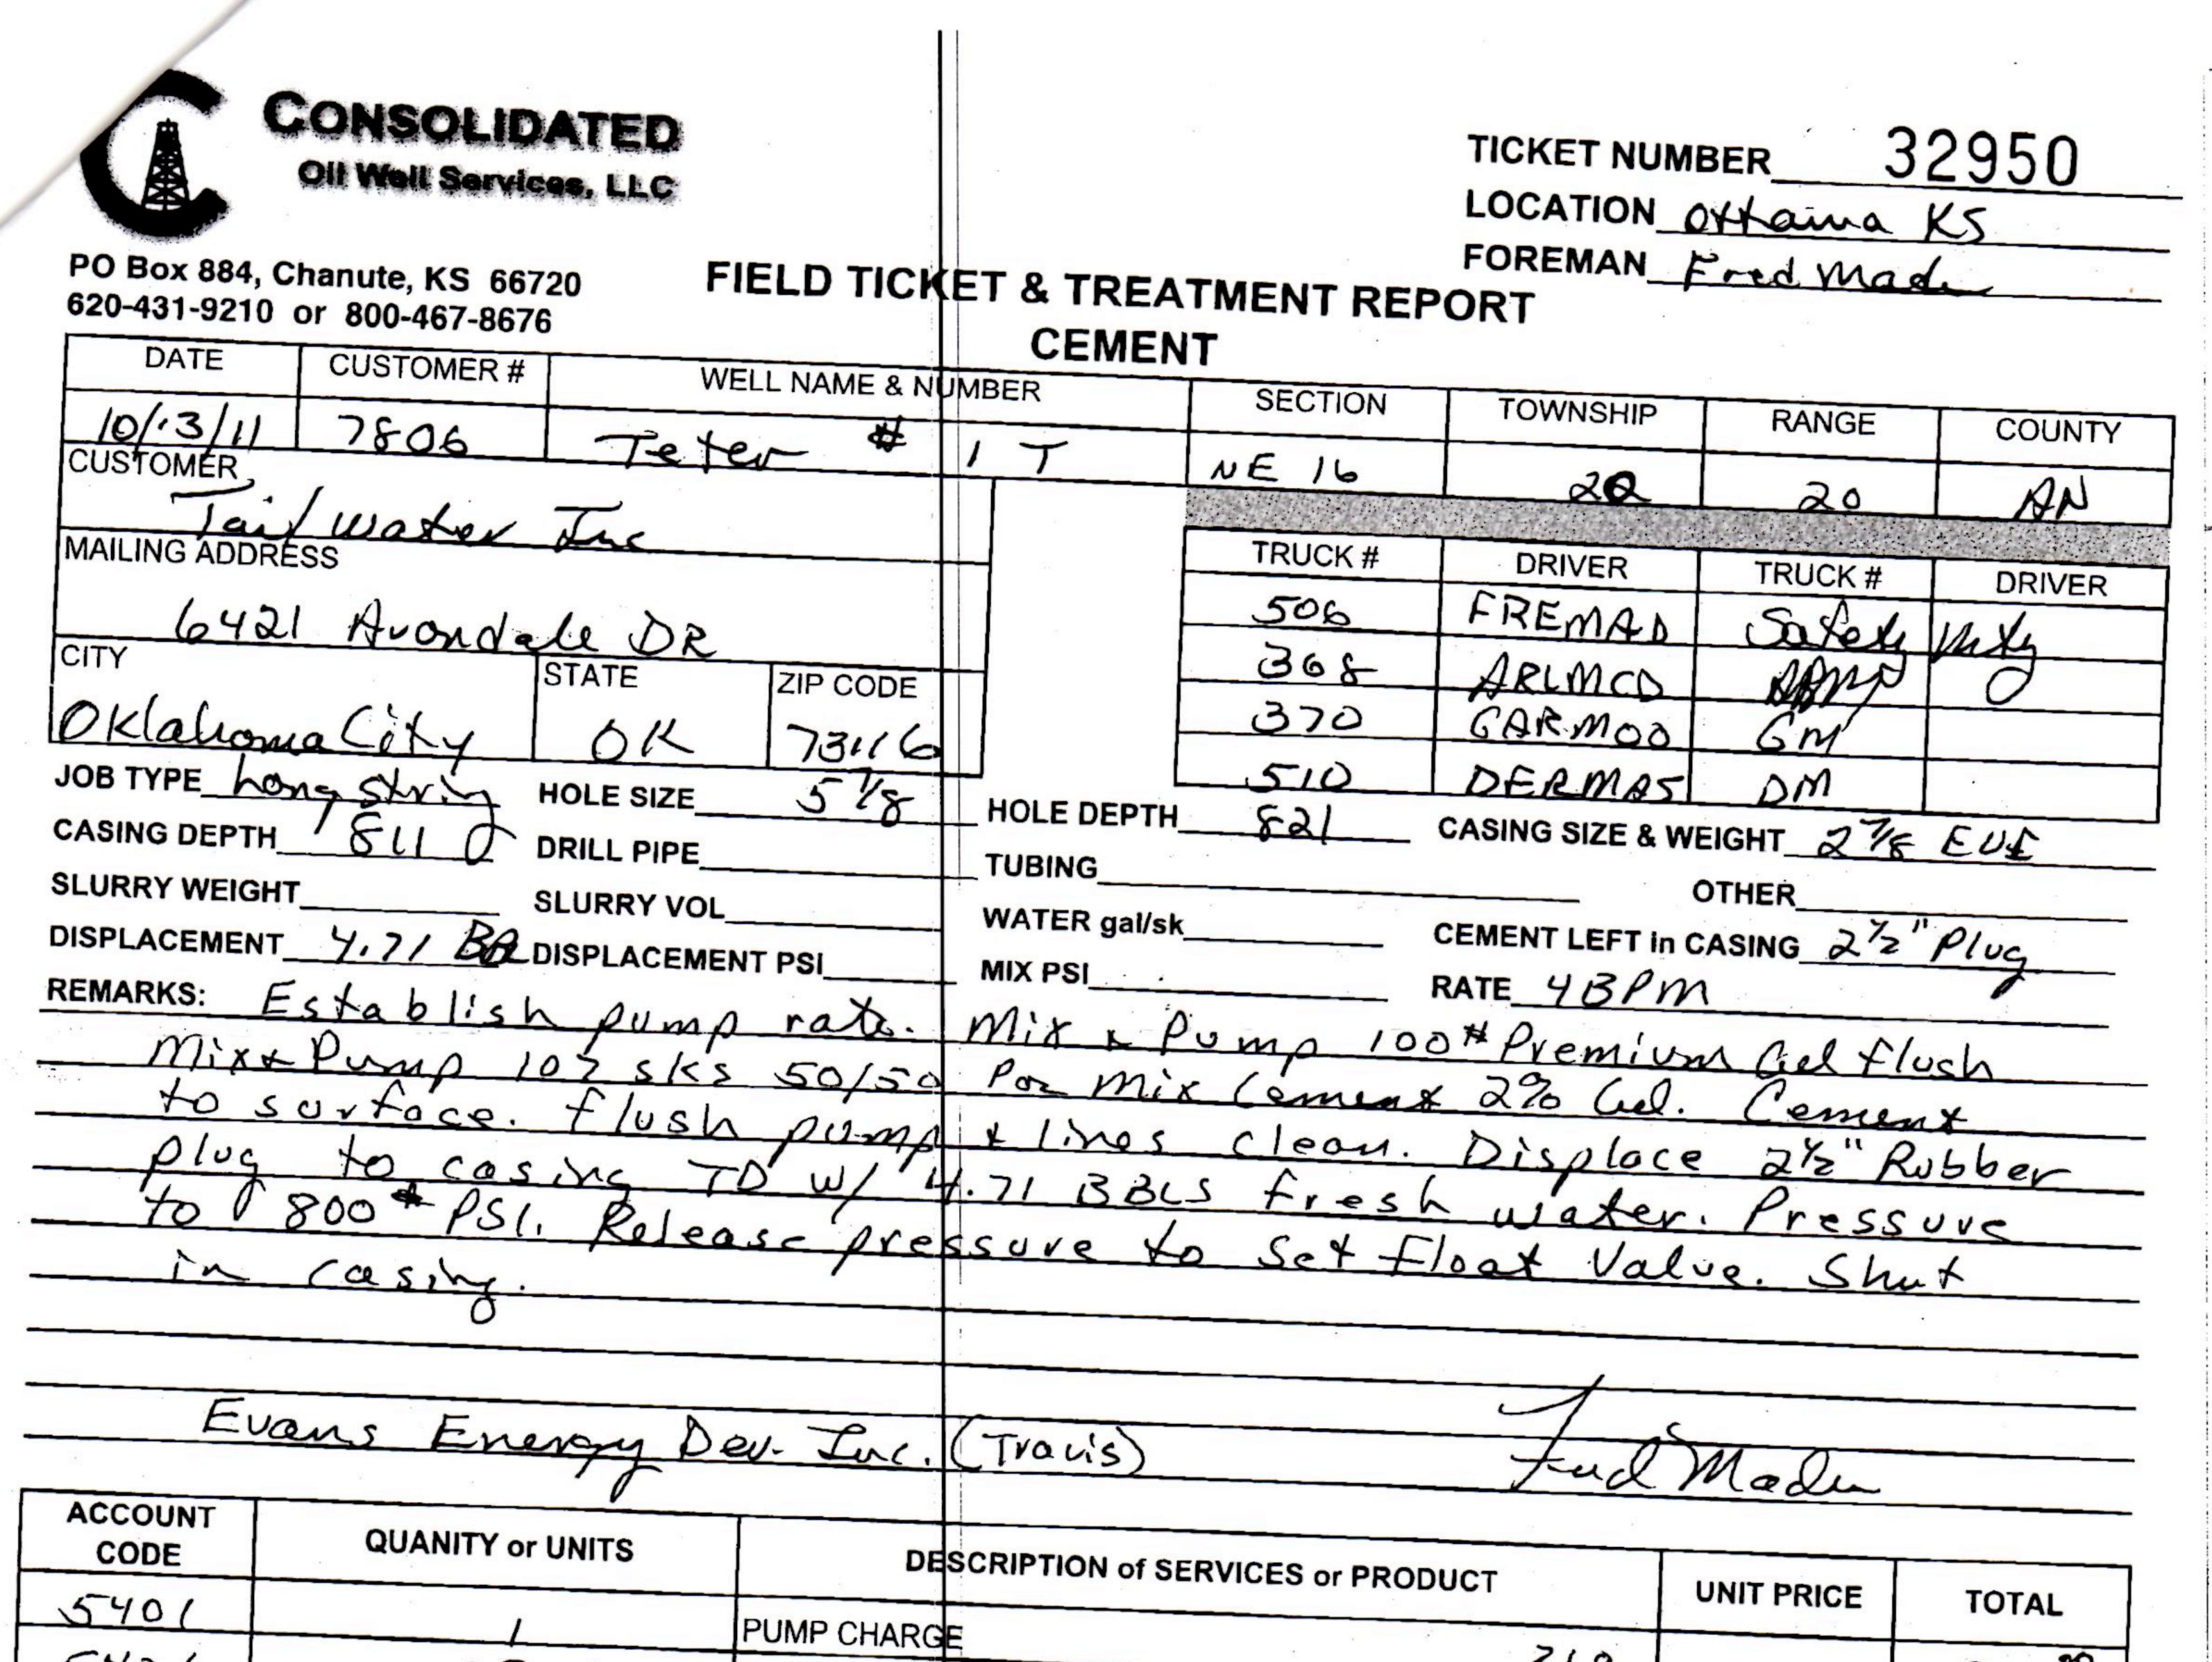

| 5406   | 25 mi       | MILEAGE | 5                   | 68  | 975 -00 |
|--------|-------------|---------|---------------------|-----|---------|
| 5402   | 84          | Cash    | Ford 3              | 68  | 10000   |
| 5407   | 1/2 Minimum | Ton     | 15 tootoge          |     | NIC     |
| 50702C | 12 hrs      | 80 B    |                     | 510 | 16500   |
|        |             | 000     | BL Vac Truck        | 320 | 135-0   |
|        |             |         |                     |     |         |
| 1124   | 1075145     | 50/00   | D. Inch             |     |         |
| 1118B  | 2804        | 0,50    | Por mix cement      |     | 111815  |
| 4402   | 1           | JY "    | and bel             |     | 5600    |
|        |             | d'2 A   | un Gel<br>bber Plug |     | 2800    |
|        |             |         |                     |     |         |
|        |             |         |                     |     |         |
|        |             |         |                     |     |         |
|        |             |         | 12                  |     |         |
|        |             |         |                     |     |         |
|        |             |         |                     |     | 2       |