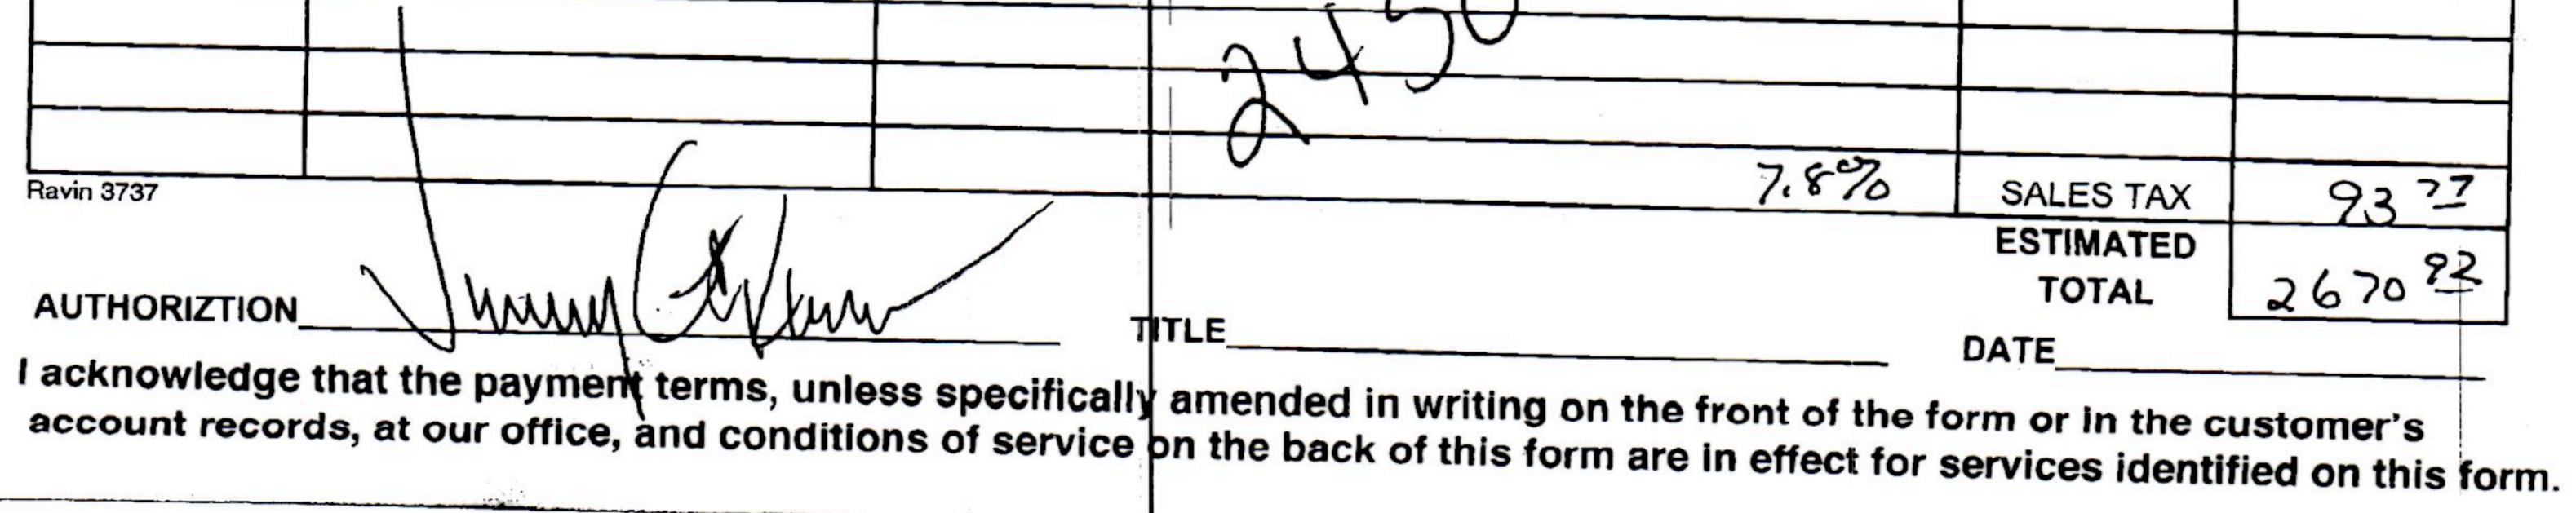

| 5406   | 25 mi       | MILEAGE | 5                   | 68  | 975 -00 |
|--------|-------------|---------|---------------------|-----|---------|
| 5402   | 84          | Cash    | Ford 3              | 68  | 10000   |
| 5407   | 1/2 Minimum | Ton     | 15 tootoge          |     | NIC     |
| 50702C | 12 hrs      | 80 B    |                     | 510 | 16500   |
|        |             | 000     | BL Vac Truck        | 320 | 135-0   |
|        |             |         |                     |     |         |
| 1124   | 1075145     | 50/00   | D. Inch             |     |         |
| 1118B  | 2804        | 0,50    | Por mix cement      |     | 111815  |
| 4402   | 1           | JY "    | and bel             |     | 5600    |
|        |             | d'2 A   | un Gel<br>bber Plug |     | 2800    |
|        |             |         |                     |     |         |
|        |             |         |                     |     |         |
|        |             |         |                     |     |         |
|        |             |         | 12                  |     |         |
|        |             |         |                     |     |         |
|        |             |         |                     |     | 2       |