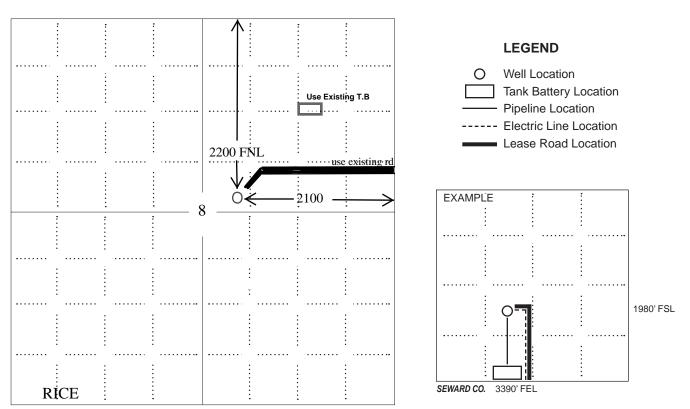

Well will not be drilled or Permit Expired Date: \_

Signature of Operator or Agent:

| For KCC    | Use:   |  |
|------------|--------|--|
| Effective  | Date:  |  |
| District # |        |  |
| SGA?       | Yes No |  |

# KANSAS CORPORATION COMMISSION OIL & GAS CONSERVATION DIVISION

1065622

Form C-1

March 2010

Form must be Typed

Form must be Signed

All blanks must be Filled