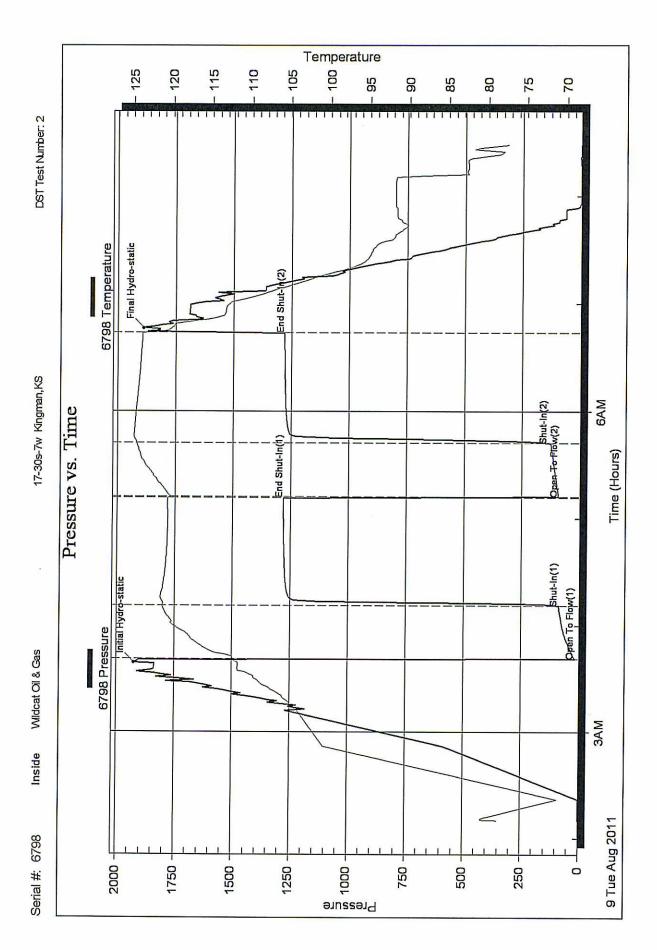

**INSTRUCTIONS:** Show important tops and base of formations penetrated. Detail all cores. Report all final copies of drill stems tests giving interval tested, time tool open and closed, flowing and shut-in pressures, whether shut-in pressure reached static level, hydrostatic pressures, bottom hole temperature, fluid recovery, and flow rates if gas to surface test, along with final chart(s). Attach extra sheet if more space is needed. Attach complete copy of all Electric Wire-line Logs surveyed. Attach final geological well site report.

| Drill Stem Tests Taken<br>(Attach Additional Shi                                    | eets)                | Yes No                                 |                      | og Formatio      | n (Top), Depth an | d Datum         | Sample                        |
|-------------------------------------------------------------------------------------|----------------------|----------------------------------------|----------------------|------------------|-------------------|-----------------|-------------------------------|
| Samples Sent to Geolog                                                              | gical Survey         | Yes No                                 | Nam                  | е                |                   | Тор             | Datum                         |
| Cores Taken<br>Electric Log Run<br>Electric Log Submitted B<br>(If no, Submit Copy) | Electronically       | ☐ Yes ☐ No<br>☐ Yes ☐ No<br>☐ Yes ☐ No |                      |                  |                   |                 |                               |
| List All E. Logs Run:                                                               |                      |                                        |                      |                  |                   |                 |                               |
|                                                                                     |                      |                                        | GRECORD Ne           |                  | ion oto           |                 |                               |
| Purpose of String                                                                   | Size Hole<br>Drilled | Size Casing<br>Set (In O.D.)           | Weight<br>Lbs. / Ft. | Setting<br>Depth | Type of<br>Cement | # Sacks<br>Used | Type and Percent<br>Additives |
|                                                                                     |                      |                                        |                      |                  |                   |                 |                               |