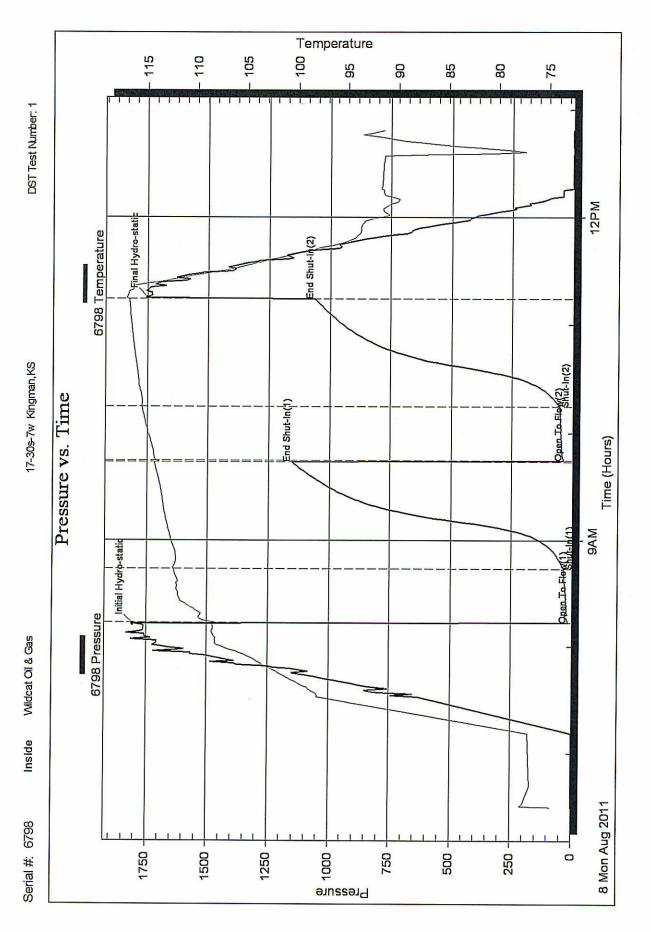

**INSTRUCTIONS:** Show important tops and base of formations penetrated. Detail all cores. Report all final copies of drill stems tests giving interval tested, time tool open and closed, flowing and shut-in pressures, whether shut-in pressure reached static level, hydrostatic pressures, bottom hole temperature, fluid recovery, and flow rates if gas to surface test, along with final chart(s). Attach extra sheet if more space is needed. Attach complete copy of all Electric Wire-line Logs surveyed. Attach final geological well site report.

| Drill Stem Tests Taken<br>(Attach Additional Shi                                    | eets)                | Yes No                                 |                      | og Formatio      | n (Top), Depth an | d Datum         | Sample                        |
|-------------------------------------------------------------------------------------|----------------------|----------------------------------------|----------------------|------------------|-------------------|-----------------|-------------------------------|
| Samples Sent to Geolog                                                              | gical Survey         | Yes No                                 | Nam                  | е                |                   | Тор             | Datum                         |
| Cores Taken<br>Electric Log Run<br>Electric Log Submitted B<br>(If no, Submit Copy) | Electronically       | ☐ Yes ☐ No<br>☐ Yes ☐ No<br>☐ Yes ☐ No |                      |                  |                   |                 |                               |
| List All E. Logs Run:                                                               |                      |                                        |                      |                  |                   |                 |                               |
|                                                                                     |                      |                                        | GRECORD Ne           |                  | ion oto           |                 |                               |
| Purpose of String                                                                   | Size Hole<br>Drilled | Size Casing<br>Set (In O.D.)           | Weight<br>Lbs. / Ft. | Setting<br>Depth | Type of<br>Cement | # Sacks<br>Used | Type and Percent<br>Additives |
|                                                                                     |                      |                                        |                      |                  |                   |                 |                               |