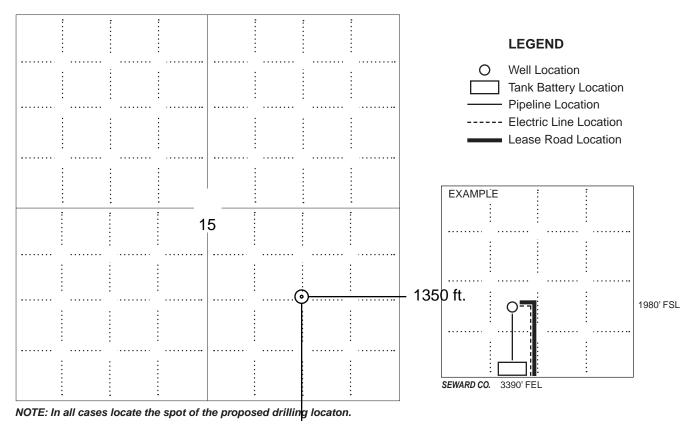

### IN ALL CASES PLOT THE INTENDED WELL ON THE PLAT BELOW

In all cases, please fully complete this side of the form. Include items 1 through 5 at the bottom of this page.

| Operator:                                                            | Location of Well: County:                                          |
|----------------------------------------------------------------------|--------------------------------------------------------------------|
| Lease:                                                               | feet from N / S Line of Section                                    |
| Well Number:                                                         | feet from E / W Line of Section                                    |
| Field:                                                               | Sec Twp S. R E 📃 W                                                 |
| Number of Acres attributable to well:<br>QTR/QTR/QTR/QTR of acreage: | Is Section: Regular or Irregular                                   |
|                                                                      | If Section is Irregular, locate well from nearest corner boundary. |
|                                                                      | Section corner used: NE NW SE SW                                   |

PLAT

Show location of the well. Show footage to the nearest lease or unit boundary line. Show the predicted locations of lease roads, tank batteries, pipelines and electrical lines, as required by the Kansas Surface Owner Notice Act (House Bill 2032). You may attach a separate plat if desired.

1425 ft.

### In plotting the proposed location of the well, you must show:

- 1. The manner in which you are using the depicted plat by identifying section lines, i.e. 1 section, 1 section with 8 surrounding sections, 4 sections, etc.
- 2. The distance of the proposed drilling location from the south / north and east / west outside section lines.
- 3. The distance to the nearest lease or unit boundary line (in footage).
- If proposed location is located within a prorated or spaced field a certificate of acreage attribution plat must be attached: (C0-7 for oil wells; CG-8 for gas wells).
- 5. The predicted locations of lease roads, tank batteries, pipelines, and electrical lines.