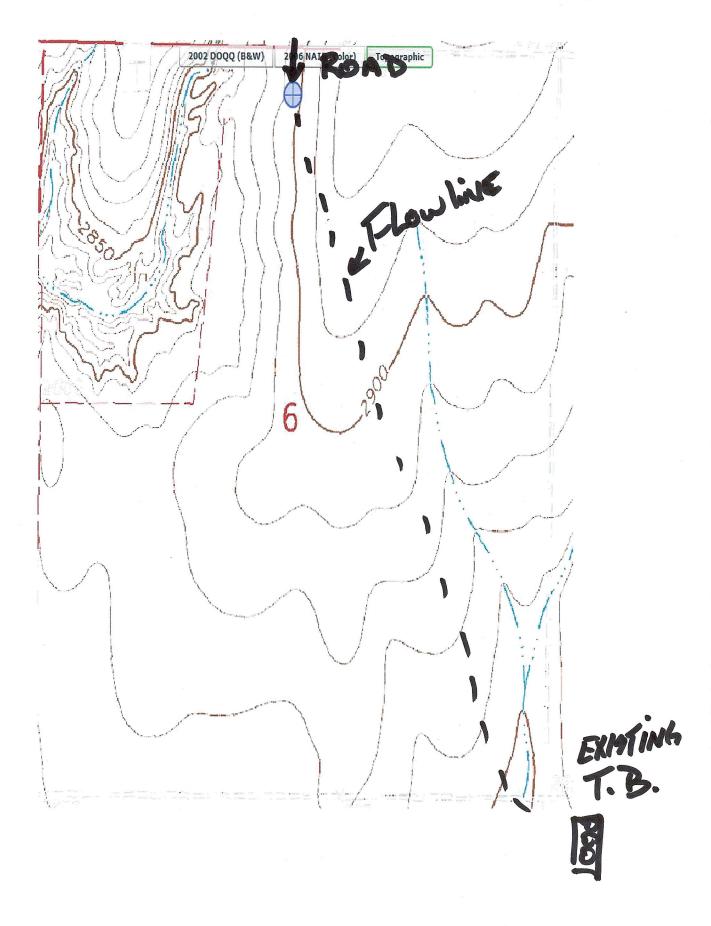

#### IN ALL CASES PLOT THE INTENDED WELL ON THE PLAT BELOW

In all cases, please fully complete this side of the form. Include items 1 through 5 at the bottom of this page.

Location of Well: County: \_\_

|                 |             |                                      |             |              |             |                 |              | fe                    | et from       | N /        | S Line                                | of Sect |
|-----------------|-------------|--------------------------------------|-------------|--------------|-------------|-----------------|--------------|-----------------------|---------------|------------|---------------------------------------|---------|
| ımber:          |             |                                      |             |              |             |                 |              |                       | et from       | E /        | W Line                                |         |
|                 |             |                                      |             |              |             | Se              | c.           | Twp                   | _             |            | E                                     | W       |
|                 |             |                                      |             |              |             | <del></del>     |              |                       |               |            |                                       | _       |
| r of Acres attr |             |                                      |             |              |             | - Is            | Section:     | Regular or            | Irregular     |            |                                       |         |
| TR/QTR/QTR      | of acreag   | e:                                   |             |              |             | _               |              |                       |               |            |                                       |         |
|                 |             |                                      |             |              |             |                 |              | rregular, locate we   |               |            |                                       | dary.   |
|                 |             |                                      |             |              |             | Se              | ction corne  | r used: NE            | NW            | SE US      | N                                     |         |
|                 |             |                                      |             |              |             |                 |              |                       |               |            |                                       |         |
|                 |             |                                      |             |              |             | PLAT            |              |                       |               |            |                                       |         |
| St              | now locatio | on of the w                          | ell Show f  | ootage to    | the neare   |                 | r unit hound | lary line. Show the p | oredicted lo  | cations of |                                       |         |
|                 |             |                                      | pelines and | d electrica  | l lines, as | required b      | y the Kansa  | as Surface Owner I    |               |            |                                       |         |
|                 | ,           | ,,,                                  | •           | You m        | ay attach a | ,<br>a separate | plat if desi | red.                  | ,             |            | ,                                     |         |
|                 |             |                                      | 1           | პპ5 ft.<br>∟ |             |                 |              |                       |               |            |                                       |         |
|                 | <u>:</u>    | :                                    | :           |              | :           | :               | :            | 00407                 |               |            |                                       |         |
|                 | :           | :                                    | (4          | ·)——         | :           | :               |              | - 2640 ft.            | LEGE          | ND         |                                       |         |
| ••••            |             |                                      |             | •••••        |             |                 |              | 0                     | Well Lo       | ncation    |                                       |         |
|                 |             | :                                    |             |              |             | :               |              | Ĕ                     |               | attery Lo  | cation                                |         |
|                 | :           | :                                    | :           | •••••        | :           | :               | :            |                       | _             | e Location |                                       |         |
|                 | :           | :                                    | :           |              | :           | :               | :            |                       | -             | Line Lo    |                                       |         |
|                 | :           | :                                    |             |              | :           | :               |              | _                     | <b>L</b> ease | Road Lo    | cation                                |         |
| ••••            | •••••       | •                                    |             | •••••        |             |                 |              |                       |               |            |                                       |         |
|                 | :           | :                                    | :           |              | :           | :               |              |                       |               |            |                                       |         |
|                 | :           | :                                    |             |              | :           | :               | :            | EXAMPL                | E :           | :          |                                       |         |
|                 | :           | :                                    | 6           |              | :           | :               | :            |                       | :             | :          |                                       |         |
|                 |             |                                      |             |              |             | :               |              |                       |               |            |                                       |         |
|                 | •••••       | ·<br>· · · · · · · · · · · · · · · · |             | •••••        |             |                 |              |                       |               |            |                                       |         |
|                 | :           | :                                    |             |              | :           | :               |              |                       |               |            |                                       |         |
|                 | :           | :                                    | :           | ••••         | :           | :               | :            |                       | :             | :          |                                       |         |
|                 | :           | :                                    | :           |              | :           | :               | :            |                       | <b>Υ</b>      |            |                                       | 1980' F |
|                 | :           | :                                    | :           |              | :           | :               | :            |                       |               |            | · · · · · · · · · · · · · · · · · · · |         |
|                 | •           | •                                    | •           |              |             |                 | •            |                       |               | :          |                                       |         |
|                 | :           | :                                    | :           |              | :           | :               | :            |                       |               | :          |                                       |         |
|                 | :           | :                                    | :           |              | :           | :               | :            | SEWARD CO.            | 3390' FEL     |            |                                       |         |

NOTE: In all cases locate the spot of the proposed drilling locaton.

#### In plotting the proposed location of the well, you must show:

- 1. The manner in which you are using the depicted plat by identifying section lines, i.e. 1 section, 1 section with 8 surrounding sections, 4 sections, etc.
- 2. The distance of the proposed drilling location from the south / north and east / west outside section lines.
- 3. The distance to the nearest lease or unit boundary line (in footage).
- 4. If proposed location is located within a prorated or spaced field a certificate of acreage attribution plat must be attached: (C0-7 for oil wells; CG-8 for gas wells).
- 5. The predicted locations of lease roads, tank batteries, pipelines, and electrical lines.