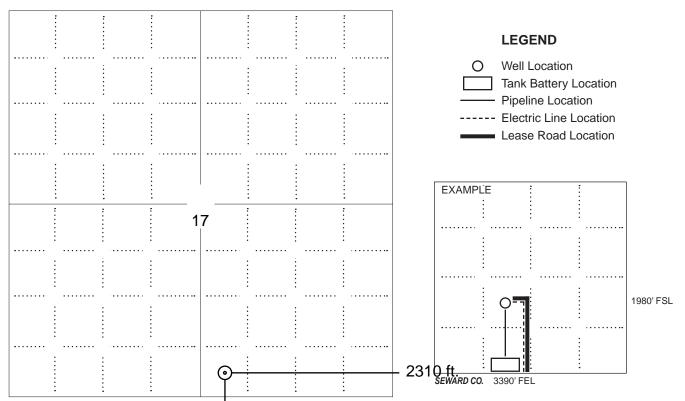

#### IN ALL CASES PLOT THE INTENDED WELL ON THE PLAT BELOW

In all cases, please fully complete this side of the form. Include items 1 through 5 at the bottom of this page.

| Operator:                                                      | Location of Well: County:                                                                                                                                                                                                                                                                                                                                                                                                                                                                                                                                                                                                                                                                                                                                                                                                                                                                                                                                                                                                                                                                                                                                                                                                                                                                                                                                                                                                                                                                                                                                                                                                                                                                                                                                                                                                                                                                                                                                                                                                                                                                                                     |
|----------------------------------------------------------------|-------------------------------------------------------------------------------------------------------------------------------------------------------------------------------------------------------------------------------------------------------------------------------------------------------------------------------------------------------------------------------------------------------------------------------------------------------------------------------------------------------------------------------------------------------------------------------------------------------------------------------------------------------------------------------------------------------------------------------------------------------------------------------------------------------------------------------------------------------------------------------------------------------------------------------------------------------------------------------------------------------------------------------------------------------------------------------------------------------------------------------------------------------------------------------------------------------------------------------------------------------------------------------------------------------------------------------------------------------------------------------------------------------------------------------------------------------------------------------------------------------------------------------------------------------------------------------------------------------------------------------------------------------------------------------------------------------------------------------------------------------------------------------------------------------------------------------------------------------------------------------------------------------------------------------------------------------------------------------------------------------------------------------------------------------------------------------------------------------------------------------|
| Lease:                                                         | feet from N / S Line of Section                                                                                                                                                                                                                                                                                                                                                                                                                                                                                                                                                                                                                                                                                                                                                                                                                                                                                                                                                                                                                                                                                                                                                                                                                                                                                                                                                                                                                                                                                                                                                                                                                                                                                                                                                                                                                                                                                                                                                                                                                                                                                               |
| Well Number:                                                   | feet from E / W Line of Section                                                                                                                                                                                                                                                                                                                                                                                                                                                                                                                                                                                                                                                                                                                                                                                                                                                                                                                                                                                                                                                                                                                                                                                                                                                                                                                                                                                                                                                                                                                                                                                                                                                                                                                                                                                                                                                                                                                                                                                                                                                                                               |
| Field:                                                         | Sec Twp S. R                                                                                                                                                                                                                                                                                                                                                                                                                                                                                                                                                                                                                                                                                                                                                                                                                                                                                                                                                                                                                                                                                                                                                                                                                                                                                                                                                                                                                                                                                                                                                                                                                                                                                                                                                                                                                                                                                                                                                                                                                                                                                                                  |
| Number of Acres attributable to well:  QTR/QTR/QTR of acreage: | Is Section: Regular or Irregular                                                                                                                                                                                                                                                                                                                                                                                                                                                                                                                                                                                                                                                                                                                                                                                                                                                                                                                                                                                                                                                                                                                                                                                                                                                                                                                                                                                                                                                                                                                                                                                                                                                                                                                                                                                                                                                                                                                                                                                                                                                                                              |
| QTNQTNQTNQTN of acreage.                                       | If O attended to the section of the |
|                                                                | If Section is Irregular, locate well from nearest corner boundary.                                                                                                                                                                                                                                                                                                                                                                                                                                                                                                                                                                                                                                                                                                                                                                                                                                                                                                                                                                                                                                                                                                                                                                                                                                                                                                                                                                                                                                                                                                                                                                                                                                                                                                                                                                                                                                                                                                                                                                                                                                                            |
|                                                                | Section corner used: NE NW SE SW                                                                                                                                                                                                                                                                                                                                                                                                                                                                                                                                                                                                                                                                                                                                                                                                                                                                                                                                                                                                                                                                                                                                                                                                                                                                                                                                                                                                                                                                                                                                                                                                                                                                                                                                                                                                                                                                                                                                                                                                                                                                                              |
|                                                                |                                                                                                                                                                                                                                                                                                                                                                                                                                                                                                                                                                                                                                                                                                                                                                                                                                                                                                                                                                                                                                                                                                                                                                                                                                                                                                                                                                                                                                                                                                                                                                                                                                                                                                                                                                                                                                                                                                                                                                                                                                                                                                                               |
| DL A                                                           | <del>.</del>                                                                                                                                                                                                                                                                                                                                                                                                                                                                                                                                                                                                                                                                                                                                                                                                                                                                                                                                                                                                                                                                                                                                                                                                                                                                                                                                                                                                                                                                                                                                                                                                                                                                                                                                                                                                                                                                                                                                                                                                                                                                                                                  |
| PLA                                                            | I                                                                                                                                                                                                                                                                                                                                                                                                                                                                                                                                                                                                                                                                                                                                                                                                                                                                                                                                                                                                                                                                                                                                                                                                                                                                                                                                                                                                                                                                                                                                                                                                                                                                                                                                                                                                                                                                                                                                                                                                                                                                                                                             |

Show location of the well. Show footage to the nearest lease or unit boundary line. Show the predicted locations of lease roads, tank batteries, pipelines and electrical lines, as required by the Kansas Surface Owner Notice Act (House Bill 2032).

You may attach a separate plat if desired.

NOTE: In all cases locate the spot of the proposed drilling locaton.

#### In plotting the proposed location of the well, you must show:

- 1. The manner in which you are using the depicted plat by identifying section lines, i.e. 1 section, 1 section with 8 surrounding sections, 4 sections, etc.
- 2. The distance of the proposed drilling location from the south / north and east / west outside section lines.
- 3. The distance to the nearest lease or unit boundary line (in footage).
- 4. If proposed location is located within a prorated or spaced field a certificate of acreage attribution plat must be attached: (C0-7 for oil wells; CG-8 for gas wells).
- 5. The predicted locations of lease roads, tank batteries, pipelines, and electrical lines.