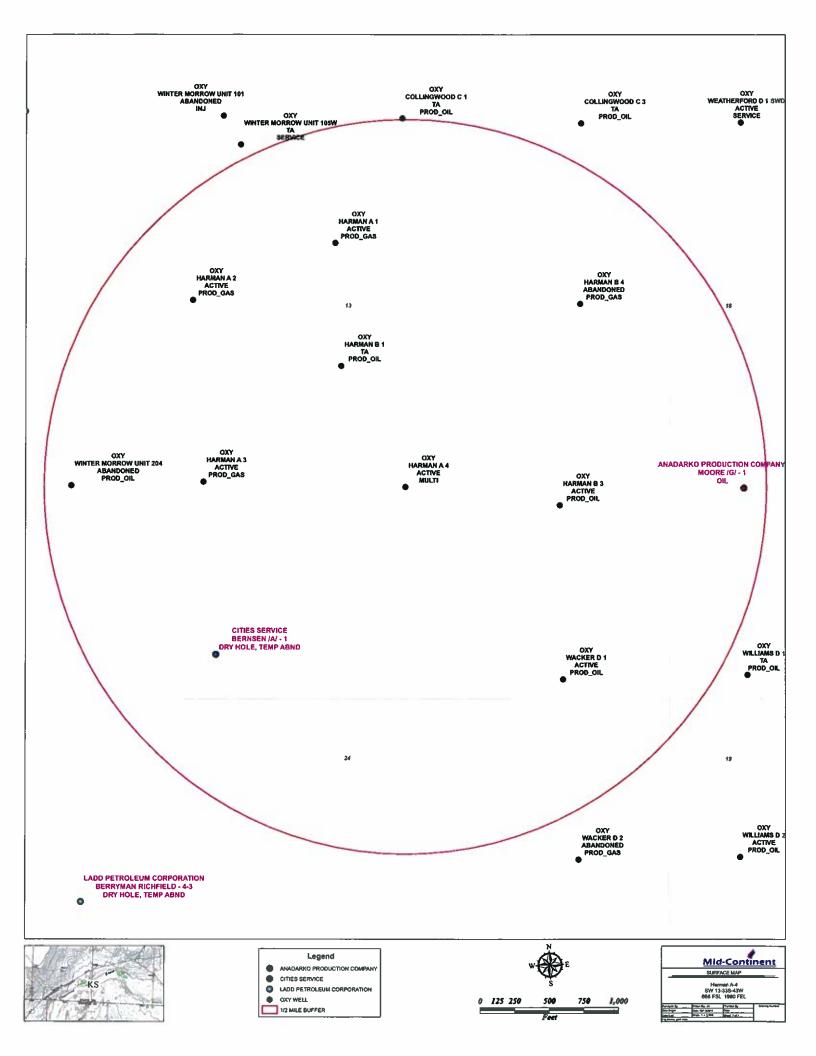

#### APPLICATION FOR COMMINGLING OF Commingling ID#\_ PRODUCTION (K.A.R. 82-3-123) OR FLUIDS (K.A.R. 82-3-123a)

| OPERAT                              | TOR: License #                                                                                                                                                                                                                                              | API No. 15                      |                    |                                                                                     |  |  |  |
|-------------------------------------|-------------------------------------------------------------------------------------------------------------------------------------------------------------------------------------------------------------------------------------------------------------|---------------------------------|--------------------|-------------------------------------------------------------------------------------|--|--|--|
| Name:_                              |                                                                                                                                                                                                                                                             | Spot Description:               |                    |                                                                                     |  |  |  |
| Address                             | 1:                                                                                                                                                                                                                                                          |                                 | Sec Twp            | _S. R East West                                                                     |  |  |  |
| Address                             | 2:                                                                                                                                                                                                                                                          |                                 | Feet from No       | orth / South Line of Section                                                        |  |  |  |
| City:                               | State: Zip:+                                                                                                                                                                                                                                                |                                 | Feet from Ea       | ast / West Line of Section                                                          |  |  |  |
| Contact                             | Person:                                                                                                                                                                                                                                                     | County:                         |                    |                                                                                     |  |  |  |
| Phone:                              | ()                                                                                                                                                                                                                                                          | Lease Name:                     | We                 | II #:                                                                               |  |  |  |
|                                     |                                                                                                                                                                                                                                                             |                                 |                    |                                                                                     |  |  |  |
| 1.                                  | Name and upper and lower limit of each production interval to                                                                                                                                                                                               | be commingled:                  |                    |                                                                                     |  |  |  |
|                                     | Formation:                                                                                                                                                                                                                                                  | (Perfs)                         | :                  |                                                                                     |  |  |  |
|                                     | Formation:                                                                                                                                                                                                                                                  | (Perfs)                         | :                  |                                                                                     |  |  |  |
|                                     | Formation:                                                                                                                                                                                                                                                  | (Perfs)                         | :                  |                                                                                     |  |  |  |
|                                     | Formation:                                                                                                                                                                                                                                                  | (Perfs)                         | :                  |                                                                                     |  |  |  |
|                                     | Formation:                                                                                                                                                                                                                                                  | (Perfs)                         | :                  |                                                                                     |  |  |  |
|                                     |                                                                                                                                                                                                                                                             |                                 |                    |                                                                                     |  |  |  |
| 2.                                  | Estimated amount of fluid production to be commingled from e                                                                                                                                                                                                |                                 |                    |                                                                                     |  |  |  |
|                                     | Formation:                                                                                                                                                                                                                                                  |                                 |                    | BWPD:                                                                               |  |  |  |
|                                     | Formation:                                                                                                                                                                                                                                                  | BOPD:                           | MCFPD:             | BWPD:                                                                               |  |  |  |
|                                     | Formation:                                                                                                                                                                                                                                                  |                                 |                    | BWPD:                                                                               |  |  |  |
|                                     | Formation:                                                                                                                                                                                                                                                  | BOPD:                           | MCFPD:             | BWPD:                                                                               |  |  |  |
|                                     | Formation:                                                                                                                                                                                                                                                  | BOPD:                           | MCFPD:             | BWPD:                                                                               |  |  |  |
| <ul><li>□ 3.</li><li>□ 4.</li></ul> | Plat map showing the location of the subject well, all other well the subject well, and for each well the names and addresses of Signed certificate showing service of the application and affide                                                           | of the lessee of record or op   | perator.           | ses within a 1/2 mile radius of                                                     |  |  |  |
| For Con                             | nmingling of PRODUCTION ONLY, include the following:                                                                                                                                                                                                        |                                 |                    |                                                                                     |  |  |  |
| <u> </u>                            | Wireline log of subject well. Previously Filed with ACO-1:                                                                                                                                                                                                  | Yes No                          |                    |                                                                                     |  |  |  |
| ☐ 6.                                | Complete Form ACO-1 (Well Completion form) for the subject                                                                                                                                                                                                  | well.                           |                    |                                                                                     |  |  |  |
|                                     |                                                                                                                                                                                                                                                             |                                 |                    |                                                                                     |  |  |  |
| For Con                             | nmingling of FLUIDS ONLY, include the following:                                                                                                                                                                                                            |                                 |                    |                                                                                     |  |  |  |
| 7.                                  | Well construction diagram of subject well.                                                                                                                                                                                                                  |                                 |                    |                                                                                     |  |  |  |
| 8.                                  | Any available water chemistry data demonstrating the compat                                                                                                                                                                                                 | ibility of the fluids to be con | nmingled.          |                                                                                     |  |  |  |
| current in mingling                 | VIT: I am the affiant and hereby certify that to the best of my nformation, knowledge and personal belief, this request for comis true and proper and I have no information or knowledge, which existent with the information supplied in this application. | Ş                               | Submitted Electror | nically                                                                             |  |  |  |
|                                     | C Office Use Only                                                                                                                                                                                                                                           |                                 |                    | st in the application. Protests must be<br>se filed wihin 15 days of publication of |  |  |  |