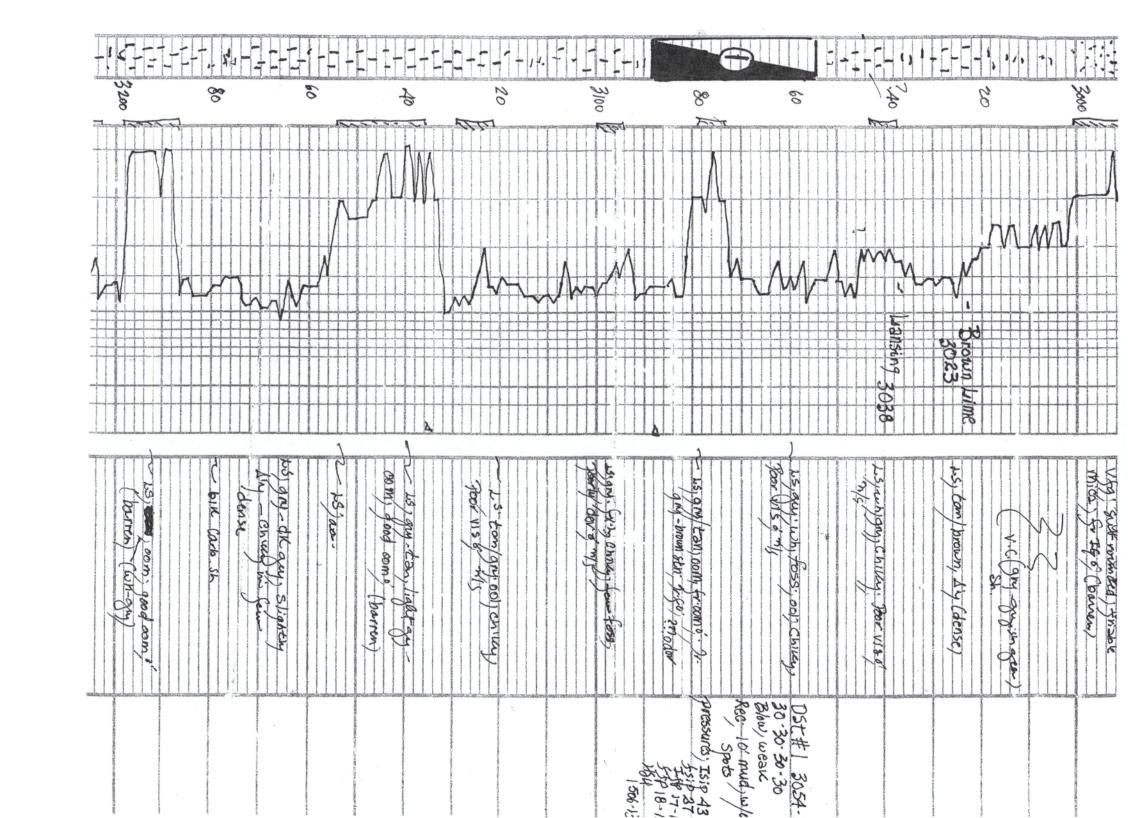

### Tops

| Name             | Тор  | Datum |
|------------------|------|-------|
| Anhydrite        | 668  | +1231 |
| Topeka           | 2664 | -765  |
| Heebner          | 2917 | 1018  |
| Toronto          | 2936 | -1037 |
| Brown Lime       | 3020 | -1121 |
| Lansing          | 3041 | -1142 |
| Base Kansas City | 3322 | -1423 |
| Simpson Sd       | 3415 | -1516 |
| Arbuckle         | 3437 | -1538 |

#### DRILL STEM TEST REPORT

Mai Oil Operations, Inc.

8411 Preston Road Suite 800 Dallas, TX. 75225 ATTN: Jim Musgrove Podlena #1

14-16-10Ellsworth,KS

Job Ticket: 43539

DST#: 1

Test Start: 2011.07.12 @ 12:16:11

7.00 ft

Interval: Total Depth:

Hole Diameter:

Serial #: 8673

Press@RunDepth:

3054.00 ft (KB) To 3088.00 ft (KB) (TVD)

3088.00 ft (KB) (TVD)

7.88 inchesHole Condition: Good

#### DRILL STEM TEST REPORT

Mai Oil Operations, Inc.

8411 Preston Road Suite 800 Dallas, TX. 75225 ATTN: Jim Musgrove Podlena #1

14-16-10Ellsworth,KS

Job Ticket: 43540

DST#: 2

Test Start: 2011.07.13 @ 21:16:20

7.00 ft

Interval:

Start Date:

Start Time:

3311.00 ft (KB) To 3440.00 ft (KB) (TVD)

Total Depth: Hole Diameter:

3440.00 ft (KB) (TVD)

7.88 inches Hole Condition: Good