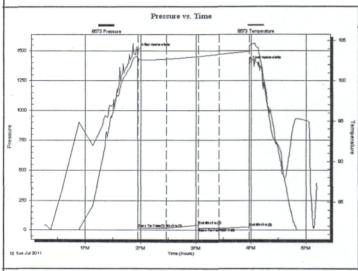

#### DRILL STEM TEST REPORT

Mai Oil Operations, Inc.

8411 Preston Road Suite 800 Dallas, TX. 75225 ATTN: Jim Musgrove Podlena #1

14-16-10Ellsworth,KS

Job Ticket: 43539

DST#: 1

Test Start: 2011.07.12 @ 12:16:11

#### GENERAL INFORMATION:

Time Tool Opened: 13:56:41

Time Test Ended: 17:11:41

Formation:

"C" No

Deviated:

Whipstock:

ft (KB)

17:11:41

Last Calib.: Time On Btm 2011.07.12

2011.07.12 @ 13:56:26 Time Off Btm 2011.07.12 @ 15:58:11

TEST COMMENT: IFP-Weak Surface Blow, Dead in 10 Min.

ISI-Dead FFP-Dead FSI-Dead

| PRESSI | JRE | SUMM | ٩RY |
|--------|-----|------|-----|
|--------|-----|------|-----|

| 1      |          |         |                      |  |  |
|--------|----------|---------|----------------------|--|--|
| Time   | Pressure | Temp    | Annotation           |  |  |
| (Min.) | (psig)   | (deg F) |                      |  |  |
| 0      | 1505.71  | 103.05  | Initial Hydro-static |  |  |
| 1      | 16.88    | 102.12  | Open To Flow (1)     |  |  |
| 32     | 17.93    | 102.69  | Shut-In(1)           |  |  |
| 66     | 43.45    | 103.01  | End Shut-In(1)       |  |  |
| 67     | 18.41    | 103.00  | Open To Flow (2)     |  |  |
| 89     | 16.38    | 103.27  | Shut-In(2)           |  |  |
| 122    | 27.47    | 103.65  | End Shut-In(2)       |  |  |
| 122    | 1395.65  | 104.24  | Final Hydro-static   |  |  |
|        |          |         |                      |  |  |
|        |          |         |                      |  |  |
|        |          |         |                      |  |  |
|        |          |         |                      |  |  |
|        |          |         |                      |  |  |
|        |          |         |                      |  |  |