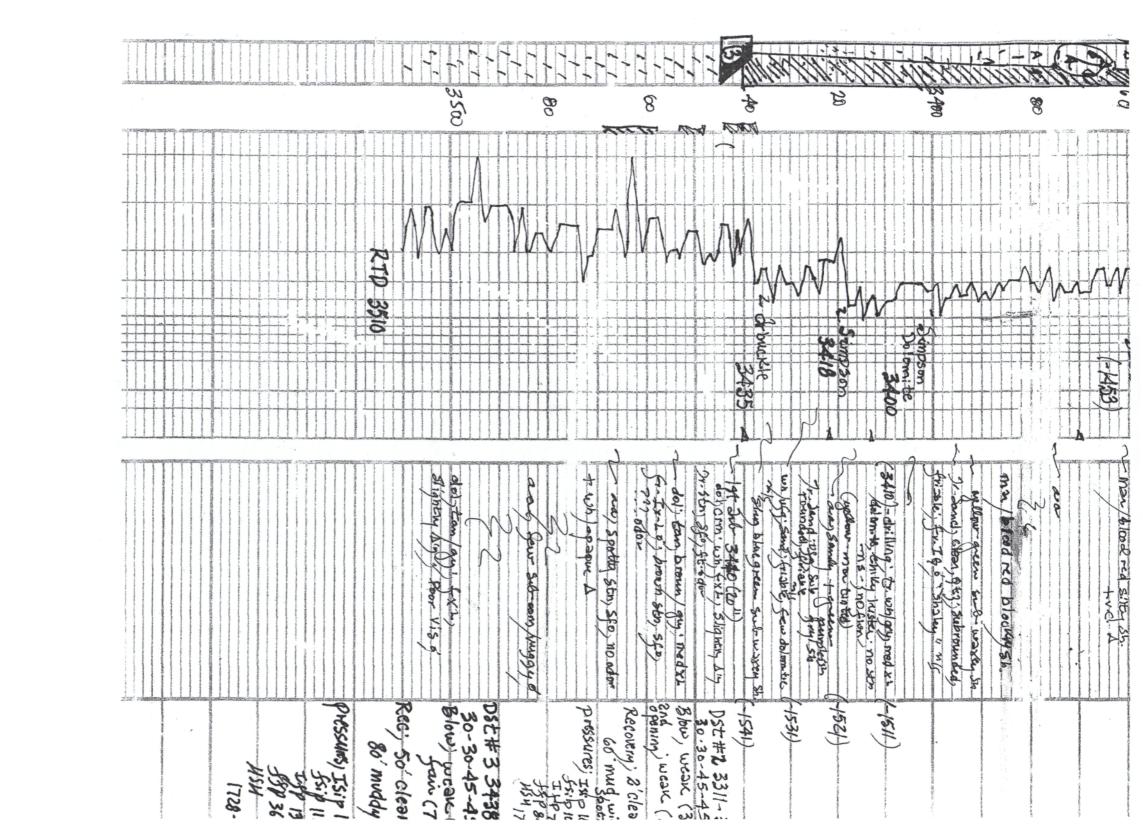

### Tops

| Name             | Тор  | Datum |
|------------------|------|-------|
| Anhydrite        | 668  | +1231 |
| Topeka           | 2664 | -765  |
| Heebner          | 2917 | 1018  |
| Toronto          | 2936 | -1037 |
| Brown Lime       | 3020 | -1121 |
| Lansing          | 3041 | -1142 |
| Base Kansas City | 3322 | -1423 |
| Simpson Sd       | 3415 | -1516 |
| Arbuckle         | 3437 | -1538 |