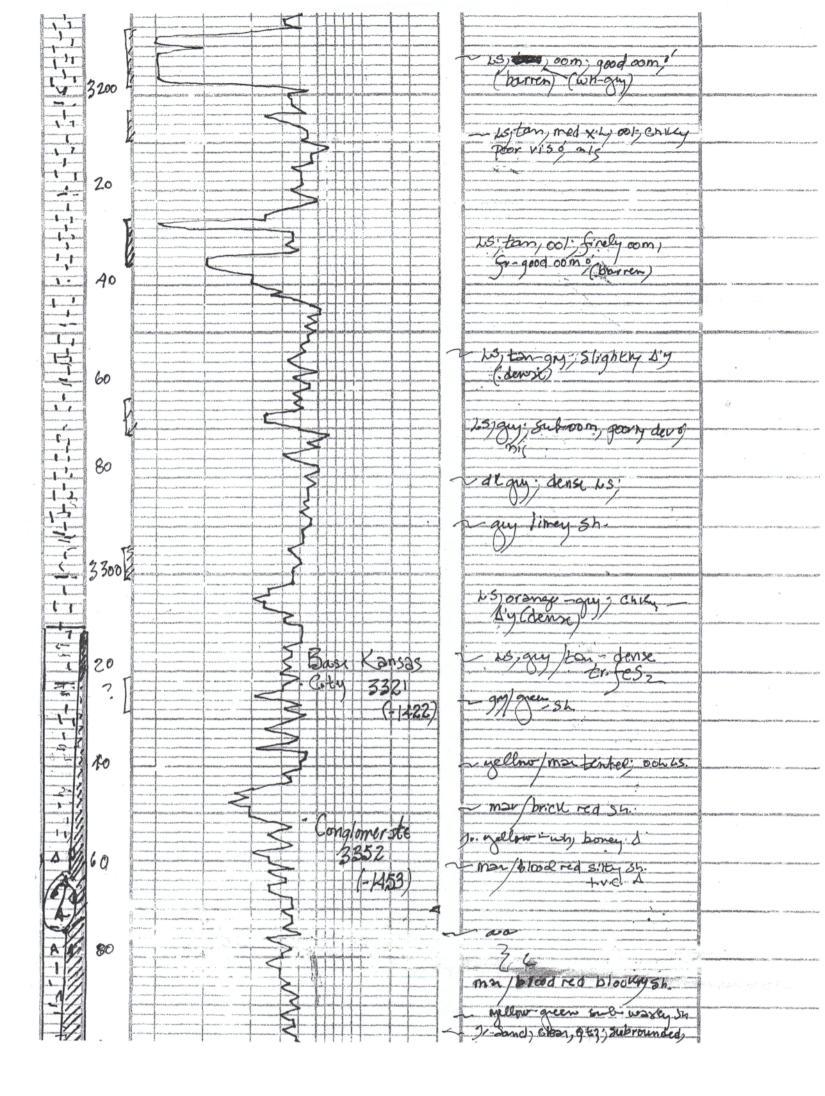

### Tops

| Name             | Тор  | Datum |
|------------------|------|-------|
| Anhydrite        | 668  | +1231 |
| Topeka           | 2664 | -765  |
| Heebner          | 2917 | 1018  |
| Toronto          | 2936 | -1037 |
| Brown Lime       | 3020 | -1121 |
| Lansing          | 3041 | -1142 |
| Base Kansas City | 3322 | -1423 |
| Simpson Sd       | 3415 | -1516 |
| Arbuckle         | 3437 | -1538 |