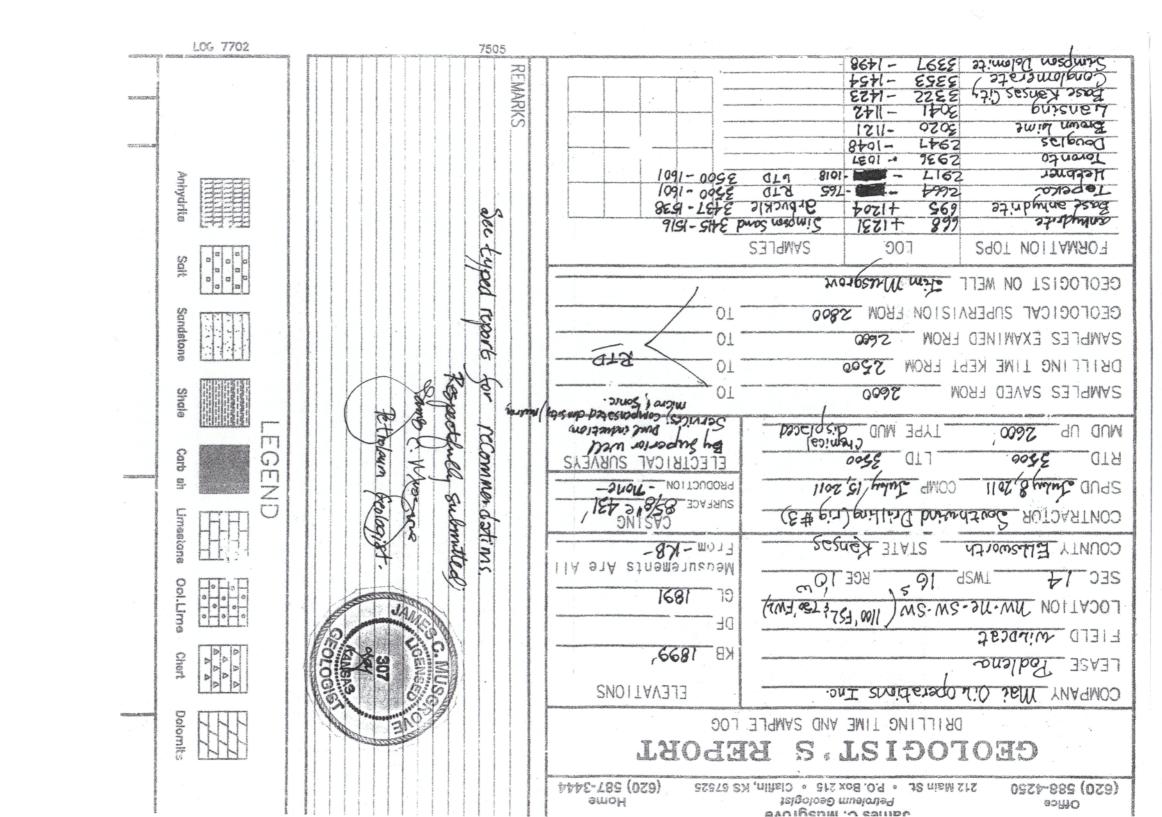

### Tops

| Name             | Тор  | Datum |
|------------------|------|-------|
| Anhydrite        | 668  | +1231 |
| Topeka           | 2664 | -765  |
| Heebner          | 2917 | 1018  |
| Toronto          | 2936 | -1037 |
| Brown Lime       | 3020 | -1121 |
| Lansing          | 3041 | -1142 |
| Base Kansas City | 3322 | -1423 |
| Simpson Sd       | 3415 | -1516 |
| Arbuckle         | 3437 | -1538 |