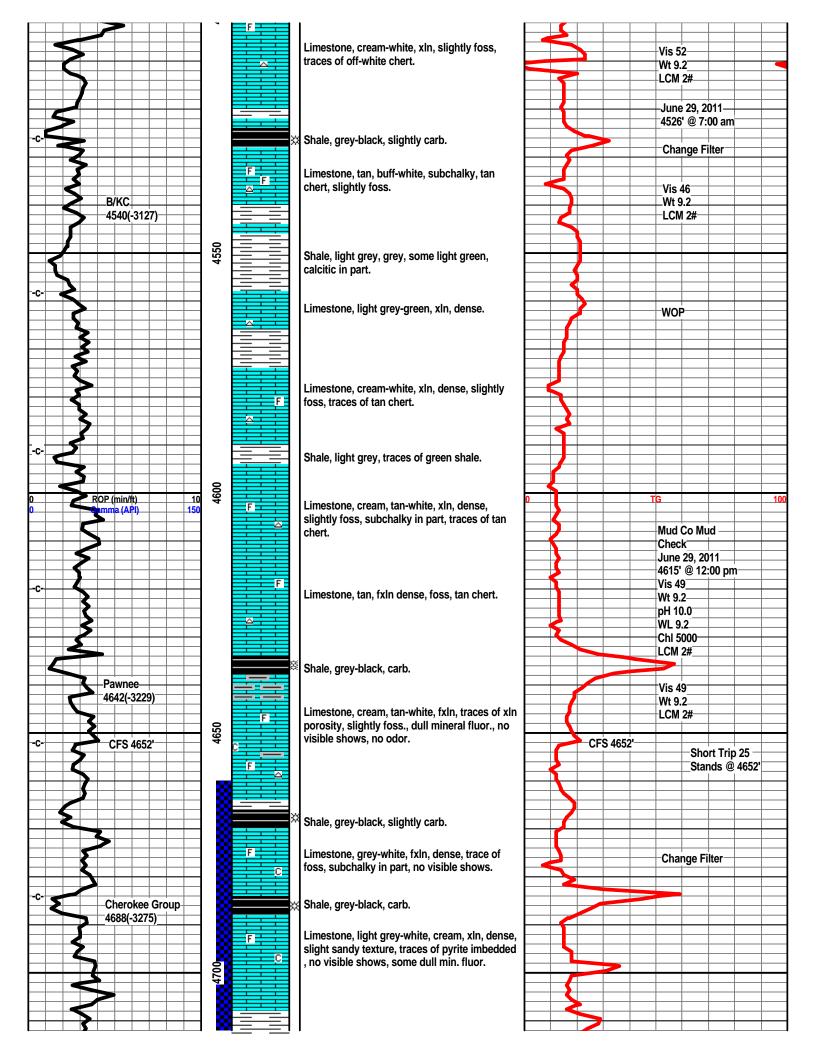

Side Two

1065874

| Operator Name:                                                           |                                                   |                                                                                                     | Lease Nam                               | ie:         |                  |                       | Well #:           |          |                         |
|--------------------------------------------------------------------------|---------------------------------------------------|-----------------------------------------------------------------------------------------------------|-----------------------------------------|-------------|------------------|-----------------------|-------------------|----------|-------------------------|
| Sec Twp                                                                  | S. R                                              | East West                                                                                           | County:                                 |             |                  |                       |                   |          |                         |
| time tool open and clos                                                  | sed, flowing and shut-<br>s if gas to surface tes | base of formations per<br>in pressures, whether s<br>t, along with final chart<br>well site report. | shut-in pressure                        | reached s   | tatic level,     | hydrostatic pres      | ssures, bottom h  | ole temp | erature, fluid          |
| Drill Stem Tests Taken (Attach Additional S                              | theets)                                           | Yes No                                                                                              | [                                       | Log         | Formation        | n (Top), Depth a      | nd Datum          |          | Sample                  |
| Samples Sent to Geole                                                    | •                                                 | Yes No                                                                                              | 1                                       | Name        |                  |                       | Тор               | I        | Datum                   |
| Cores Taken Electric Log Run Electric Log Submitted (If no, Submit Copy) | l Electronically                                  | Yes No Yes No Yes No                                                                                |                                         |             |                  |                       |                   |          |                         |
| List All E. Logs Run:                                                    |                                                   |                                                                                                     |                                         |             |                  |                       |                   |          |                         |
|                                                                          |                                                   | CASING<br>Report all strings set-                                                                   | RECORD                                  |             | Used             | on, etc.              |                   |          |                         |
| Purpose of String                                                        | Size Hole<br>Drilled                              | Size Casing<br>Set (In O.D.)                                                                        | Weight<br>Lbs. / Ft.                    | 5           | Setting<br>Depth | Type of<br>Cement     | # Sacks<br>Used   | , ,,     | and Percent<br>dditives |
|                                                                          | 263                                               | 331 ( 3.3.)                                                                                         | 2001711                                 |             | <u> </u>         |                       | 0000              |          |                         |
|                                                                          |                                                   |                                                                                                     |                                         |             |                  |                       |                   |          |                         |
|                                                                          |                                                   |                                                                                                     |                                         |             |                  |                       |                   |          |                         |
|                                                                          |                                                   | ADDITIONA                                                                                           | L OFMENTING /                           | 00115575    | DECORD           |                       |                   |          |                         |
| Purpose:                                                                 | Depth                                             |                                                                                                     | L CEMENTING /                           |             | RECORD           | Time and              | Darsont Additives |          |                         |
| Perforate                                                                | Top Bottom                                        | Type of Cement                                                                                      | # Sacks Used Type and Percent Ad        |             |                  |                       | Percent Additives |          |                         |
| Protect Casing Plug Back TD                                              |                                                   |                                                                                                     |                                         |             |                  |                       |                   |          |                         |
| Plug Off Zone                                                            |                                                   |                                                                                                     |                                         |             |                  |                       |                   |          |                         |
|                                                                          | PERFORATIO                                        | N RECORD - Bridge Plu                                                                               | as Set/Tyne                             |             | Acid Fra         | ture Shot Ceme        | nt Squeeze Record | Н        |                         |
| Shots Per Foot                                                           | Specify Fo                                        | ootage of Each Interval Pe                                                                          | orated (Amount and Kind of Material Use |             |                  |                       |                   | u        | Depth                   |
|                                                                          |                                                   |                                                                                                     |                                         |             |                  |                       |                   |          |                         |
|                                                                          |                                                   |                                                                                                     |                                         |             |                  |                       |                   |          |                         |
|                                                                          |                                                   |                                                                                                     |                                         |             |                  |                       |                   |          |                         |
|                                                                          |                                                   |                                                                                                     |                                         |             |                  |                       |                   |          |                         |
|                                                                          |                                                   |                                                                                                     |                                         |             |                  |                       |                   |          |                         |
| TUBING RECORD:                                                           | Size:                                             | Set At:                                                                                             | Packer At:                              | Line        | r Run:           | Yes N                 | 0                 |          |                         |
| Date of First, Resumed I                                                 | Production, SWD or ENH                            | R. Producing Me                                                                                     | thod:                                   | Gas Li      | ft C             | ther <i>(Explain)</i> |                   |          |                         |
| Estimated Production<br>Per 24 Hours                                     | Oil B                                             | bls. Gas                                                                                            | Mcf                                     | Water       | Bł               | ols.                  | Gas-Oil Ratio     |          | Gravity                 |
| DISPOSITIO                                                               | ON OF GAS:                                        |                                                                                                     | METHOD OF COI                           | MPLETION:   |                  |                       | PRODUCTIO         | ON INTER | VAL:                    |
| Vented Sold                                                              | Used on Lease                                     | Open Hole                                                                                           |                                         | Dually Comp |                  | nmingled              |                   |          |                         |
| (If vented, Sub                                                          | mit ACO-18.)                                      | Other (Specify)                                                                                     | (Su                                     | bmit ACO-5) | (Subi            | nit ACO-4) —          |                   |          |                         |