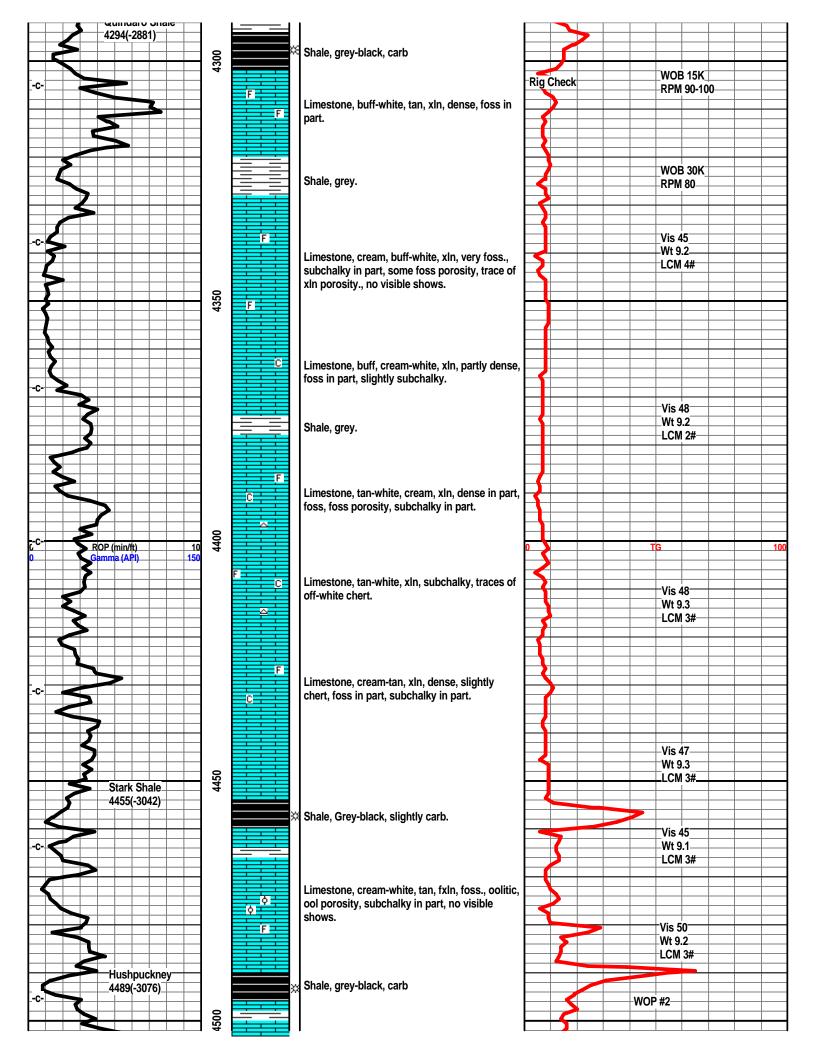

Side Two

1065874

| Operator Name:                                                           |                                                   |                                                                                                     | Lease Nam                               | ie:         |                  |                       | Well #:           |          |                         |
|--------------------------------------------------------------------------|---------------------------------------------------|-----------------------------------------------------------------------------------------------------|-----------------------------------------|-------------|------------------|-----------------------|-------------------|----------|-------------------------|
| Sec Twp                                                                  | S. R                                              | East West                                                                                           | County:                                 |             |                  |                       |                   |          |                         |
| time tool open and clos                                                  | sed, flowing and shut-<br>s if gas to surface tes | base of formations per<br>in pressures, whether s<br>t, along with final chart<br>well site report. | shut-in pressure                        | reached s   | tatic level,     | hydrostatic pres      | ssures, bottom h  | ole temp | erature, fluid          |
| Drill Stem Tests Taken (Attach Additional S                              | theets)                                           | Yes No                                                                                              | [                                       | Log         | Formation        | n (Top), Depth a      | nd Datum          |          | Sample                  |
| Samples Sent to Geole                                                    | •                                                 | Yes No                                                                                              | 1                                       | Name        |                  |                       | Тор               | I        | Datum                   |
| Cores Taken Electric Log Run Electric Log Submitted (If no, Submit Copy) | l Electronically                                  | Yes No Yes No Yes No                                                                                |                                         |             |                  |                       |                   |          |                         |
| List All E. Logs Run:                                                    |                                                   |                                                                                                     |                                         |             |                  |                       |                   |          |                         |
|                                                                          |                                                   | CASING<br>Report all strings set-                                                                   | RECORD                                  |             | Used             | on, etc.              |                   |          |                         |
| Purpose of String                                                        | Size Hole<br>Drilled                              | Size Casing<br>Set (In O.D.)                                                                        | Weight<br>Lbs. / Ft.                    | 5           | Setting<br>Depth | Type of<br>Cement     | # Sacks<br>Used   | , ,,     | and Percent<br>dditives |
|                                                                          | 263                                               | 331 ( 3.3.)                                                                                         | 2001711                                 |             | <u> </u>         |                       | 0000              |          |                         |
|                                                                          |                                                   |                                                                                                     |                                         |             |                  |                       |                   |          |                         |
|                                                                          |                                                   |                                                                                                     |                                         |             |                  |                       |                   |          |                         |
|                                                                          |                                                   | ADDITIONA                                                                                           | L OFMENTING /                           | 00115575    | DECORD           |                       |                   |          |                         |
| Purpose:                                                                 | Depth                                             |                                                                                                     | L CEMENTING /                           |             | RECORD           | Time and              | Darsont Additives |          |                         |
| Perforate                                                                | Top Bottom                                        | Type of Cement                                                                                      | # Sacks Used Type and Percent Ad        |             |                  |                       | Percent Additives |          |                         |
| Protect Casing Plug Back TD                                              |                                                   |                                                                                                     |                                         |             |                  |                       |                   |          |                         |
| Plug Off Zone                                                            |                                                   |                                                                                                     |                                         |             |                  |                       |                   |          |                         |
|                                                                          | PERFORATIO                                        | N RECORD - Bridge Plu                                                                               | as Set/Tyne                             |             | Acid Fra         | ture Shot Ceme        | nt Squeeze Record | Н        |                         |
| Shots Per Foot                                                           | Specify Fo                                        | ootage of Each Interval Pe                                                                          | orated (Amount and Kind of Material Use |             |                  |                       |                   | u        | Depth                   |
|                                                                          |                                                   |                                                                                                     |                                         |             |                  |                       |                   |          |                         |
|                                                                          |                                                   |                                                                                                     |                                         |             |                  |                       |                   |          |                         |
|                                                                          |                                                   |                                                                                                     |                                         |             |                  |                       |                   |          |                         |
|                                                                          |                                                   |                                                                                                     |                                         |             |                  |                       |                   |          |                         |
|                                                                          |                                                   |                                                                                                     |                                         |             |                  |                       |                   |          |                         |
| TUBING RECORD:                                                           | Size:                                             | Set At:                                                                                             | Packer At:                              | Line        | r Run:           | Yes N                 | 0                 |          |                         |
| Date of First, Resumed I                                                 | Production, SWD or ENH                            | R. Producing Me                                                                                     | thod:                                   | Gas Li      | ft C             | ther <i>(Explain)</i> |                   |          |                         |
| Estimated Production<br>Per 24 Hours                                     | Oil B                                             | bls. Gas                                                                                            | Mcf                                     | Water       | Bł               | ols.                  | Gas-Oil Ratio     |          | Gravity                 |
| DISPOSITIO                                                               | ON OF GAS:                                        |                                                                                                     | METHOD OF COI                           | MPLETION:   |                  |                       | PRODUCTIO         | ON INTER | VAL:                    |
| Vented Sold                                                              | Used on Lease                                     | Open Hole                                                                                           |                                         | Dually Comp |                  | nmingled              |                   |          |                         |
| (If vented, Sub                                                          | mit ACO-18.)                                      | Other (Specify)                                                                                     | (Su                                     | bmit ACO-5) | (Subi            | nit ACO-4) —          |                   |          |                         |