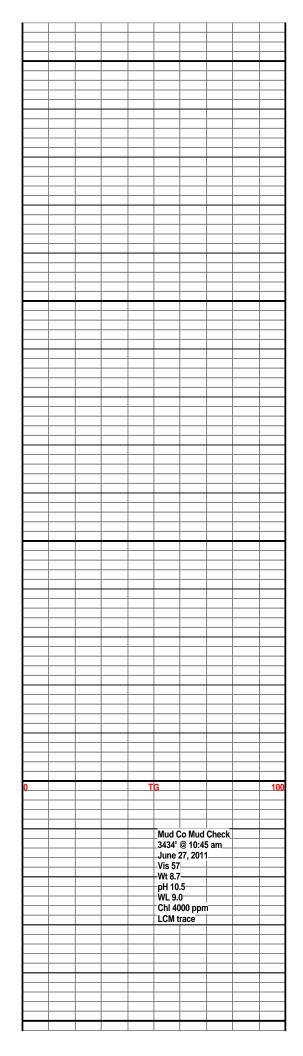

Side Two

1065874

| Operator Name:                                                           |                                                   |                                                                                                     | Lease Nam                               | ie:         |                  |                       | Well #:           |          |                         |
|--------------------------------------------------------------------------|---------------------------------------------------|-----------------------------------------------------------------------------------------------------|-----------------------------------------|-------------|------------------|-----------------------|-------------------|----------|-------------------------|
| Sec Twp                                                                  | S. R                                              | East West                                                                                           | County:                                 |             |                  |                       |                   |          |                         |
| time tool open and clos                                                  | sed, flowing and shut-<br>s if gas to surface tes | base of formations per<br>in pressures, whether s<br>t, along with final chart<br>well site report. | shut-in pressure                        | reached s   | tatic level,     | hydrostatic pres      | ssures, bottom h  | ole temp | erature, fluid          |
| Drill Stem Tests Taken (Attach Additional S                              | theets)                                           | Yes No                                                                                              | [                                       | Log         | Formation        | n (Top), Depth a      | nd Datum          |          | Sample                  |
| Samples Sent to Geole                                                    | •                                                 | Yes No                                                                                              | 1                                       | Name        |                  |                       | Тор               | I        | Datum                   |
| Cores Taken Electric Log Run Electric Log Submitted (If no, Submit Copy) | l Electronically                                  | Yes No Yes No Yes No                                                                                |                                         |             |                  |                       |                   |          |                         |
| List All E. Logs Run:                                                    |                                                   |                                                                                                     |                                         |             |                  |                       |                   |          |                         |
|                                                                          |                                                   | CASING<br>Report all strings set-                                                                   | RECORD                                  |             | Used             | on, etc.              |                   |          |                         |
| Purpose of String                                                        | Size Hole<br>Drilled                              | Size Casing<br>Set (In O.D.)                                                                        | Weight<br>Lbs. / Ft.                    | 5           | Setting<br>Depth | Type of<br>Cement     | # Sacks<br>Used   | , ,,     | and Percent<br>dditives |
|                                                                          | 263                                               | 331 ( 3.3.)                                                                                         | 2001711                                 |             | <u> </u>         |                       | 0000              |          |                         |
|                                                                          |                                                   |                                                                                                     |                                         |             |                  |                       |                   |          |                         |
|                                                                          |                                                   |                                                                                                     |                                         |             |                  |                       |                   |          |                         |
|                                                                          |                                                   | ADDITIONA                                                                                           | L OFMENTING /                           | 00115575    | DECORD           |                       |                   |          |                         |
| Purpose:                                                                 | Depth                                             |                                                                                                     | L CEMENTING /                           |             | RECORD           | Time and              | Darsont Additives |          |                         |
| Perforate                                                                | Top Bottom                                        | Type of Cement                                                                                      | # Sacks Used Type and Percent Ad        |             |                  |                       | Percent Additives |          |                         |
| Protect Casing Plug Back TD                                              |                                                   |                                                                                                     |                                         |             |                  |                       |                   |          |                         |
| Plug Off Zone                                                            |                                                   |                                                                                                     |                                         |             |                  |                       |                   |          |                         |
|                                                                          | PERFORATIO                                        | N RECORD - Bridge Plu                                                                               | as Set/Tyne                             |             | Acid Fra         | ture Shot Ceme        | nt Squeeze Record | Н        |                         |
| Shots Per Foot                                                           | Specify Fo                                        | ootage of Each Interval Pe                                                                          | orated (Amount and Kind of Material Use |             |                  |                       |                   | u        | Depth                   |
|                                                                          |                                                   |                                                                                                     |                                         |             |                  |                       |                   |          |                         |
|                                                                          |                                                   |                                                                                                     |                                         |             |                  |                       |                   |          |                         |
|                                                                          |                                                   |                                                                                                     |                                         |             |                  |                       |                   |          |                         |
|                                                                          |                                                   |                                                                                                     |                                         |             |                  |                       |                   |          |                         |
|                                                                          |                                                   |                                                                                                     |                                         |             |                  |                       |                   |          |                         |
| TUBING RECORD:                                                           | Size:                                             | Set At:                                                                                             | Packer At:                              | Line        | r Run:           | Yes N                 | 0                 |          |                         |
| Date of First, Resumed I                                                 | Production, SWD or ENH                            | R. Producing Me                                                                                     | thod:                                   | Gas Li      | ft C             | ther <i>(Explain)</i> |                   |          |                         |
| Estimated Production<br>Per 24 Hours                                     | Oil B                                             | bls. Gas                                                                                            | Mcf                                     | Water       | Bł               | ols.                  | Gas-Oil Ratio     |          | Gravity                 |
| DISPOSITIO                                                               | ON OF GAS:                                        |                                                                                                     | METHOD OF COI                           | MPLETION:   |                  |                       | PRODUCTIO         | ON INTER | VAL:                    |
| Vented Sold                                                              | Used on Lease                                     | Open Hole                                                                                           |                                         | Dually Comp |                  | nmingled              |                   |          |                         |
| (If vented, Sub                                                          | mit ACO-18.)                                      | Other (Specify)                                                                                     | (Su                                     | bmit ACO-5) | (Subi            | nit ACO-4) —          |                   |          |                         |