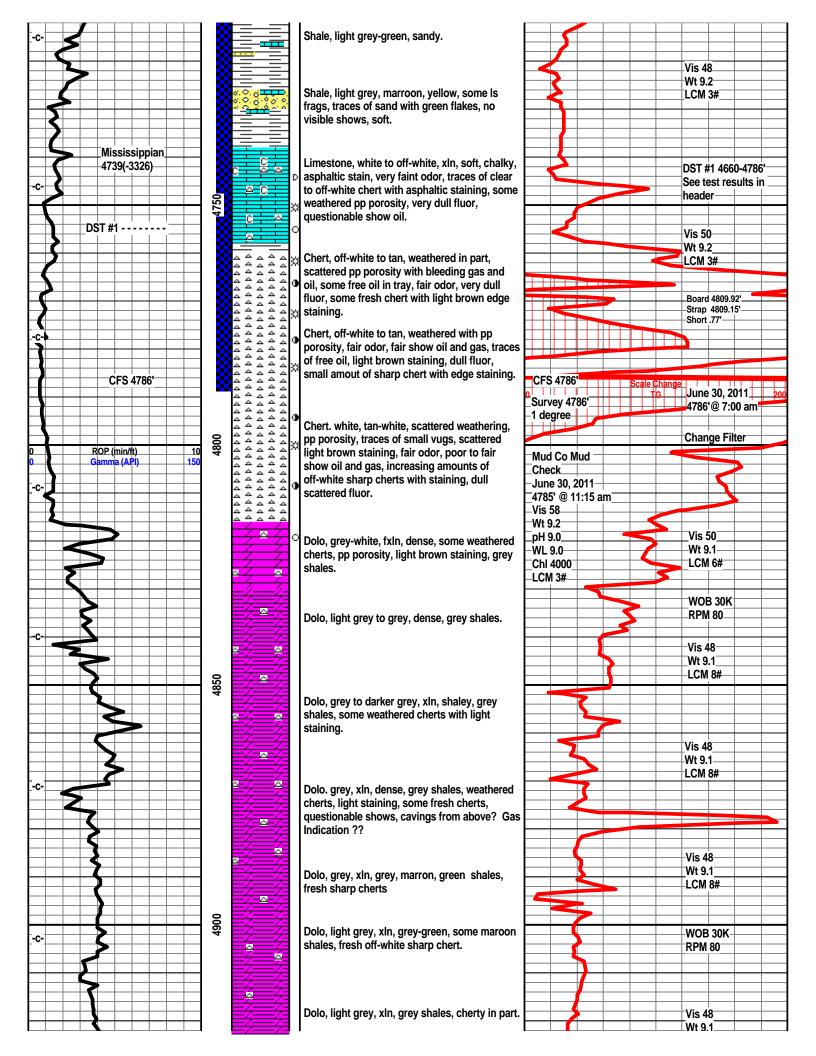

Side Two

1065874

| Operator Name:                                                           |                                                   |                                                                                                     | Lease Nam                               | ie:         |                  |                       | Well #:           |          |                         |
|--------------------------------------------------------------------------|---------------------------------------------------|-----------------------------------------------------------------------------------------------------|-----------------------------------------|-------------|------------------|-----------------------|-------------------|----------|-------------------------|
| Sec Twp                                                                  | S. R                                              | East West                                                                                           | County:                                 |             |                  |                       |                   |          |                         |
| time tool open and clos                                                  | sed, flowing and shut-<br>s if gas to surface tes | base of formations per<br>in pressures, whether s<br>t, along with final chart<br>well site report. | shut-in pressure                        | reached s   | tatic level,     | hydrostatic pres      | ssures, bottom h  | ole temp | erature, fluid          |
| Drill Stem Tests Taken (Attach Additional S                              | theets)                                           | Yes No                                                                                              | [                                       | Log         | Formation        | n (Top), Depth a      | nd Datum          |          | Sample                  |
| Samples Sent to Geole                                                    | •                                                 | Yes No                                                                                              | 1                                       | Name        |                  |                       | Тор               | I        | Datum                   |
| Cores Taken Electric Log Run Electric Log Submitted (If no, Submit Copy) | l Electronically                                  | Yes No Yes No Yes No                                                                                |                                         |             |                  |                       |                   |          |                         |
| List All E. Logs Run:                                                    |                                                   |                                                                                                     |                                         |             |                  |                       |                   |          |                         |
|                                                                          |                                                   | CASING<br>Report all strings set-                                                                   | RECORD                                  |             | Used             | on, etc.              |                   |          |                         |
| Purpose of String                                                        | Size Hole<br>Drilled                              | Size Casing<br>Set (In O.D.)                                                                        | Weight<br>Lbs. / Ft.                    | 5           | Setting<br>Depth | Type of<br>Cement     | # Sacks<br>Used   | , ,,     | and Percent<br>dditives |
|                                                                          | 263                                               | 331 ( 3.3.)                                                                                         | 2001711                                 |             | <u> </u>         |                       | 0000              |          |                         |
|                                                                          |                                                   |                                                                                                     |                                         |             |                  |                       |                   |          |                         |
|                                                                          |                                                   |                                                                                                     |                                         |             |                  |                       |                   |          |                         |
|                                                                          |                                                   | ADDITIONA                                                                                           | L OFMENTING /                           | 00115575    | DECORD           |                       |                   |          |                         |
| Purpose:                                                                 | Depth                                             |                                                                                                     | L CEMENTING /                           |             | RECORD           | Time and              | Darsont Additives |          |                         |
| Perforate                                                                | Top Bottom                                        | Type of Cement                                                                                      | # Sacks Used Type and Percent Ad        |             |                  |                       | Percent Additives |          |                         |
| Protect Casing Plug Back TD                                              |                                                   |                                                                                                     |                                         |             |                  |                       |                   |          |                         |
| Plug Off Zone                                                            |                                                   |                                                                                                     |                                         |             |                  |                       |                   |          |                         |
|                                                                          | PERFORATIO                                        | N RECORD - Bridge Plu                                                                               | as Set/Tyne                             |             | Acid Fra         | ture Shot Ceme        | nt Squeeze Record | Н        |                         |
| Shots Per Foot                                                           | Specify Fo                                        | ootage of Each Interval Pe                                                                          | orated (Amount and Kind of Material Use |             |                  |                       |                   | u        | Depth                   |
|                                                                          |                                                   |                                                                                                     |                                         |             |                  |                       |                   |          |                         |
|                                                                          |                                                   |                                                                                                     |                                         |             |                  |                       |                   |          |                         |
|                                                                          |                                                   |                                                                                                     |                                         |             |                  |                       |                   |          |                         |
|                                                                          |                                                   |                                                                                                     |                                         |             |                  |                       |                   |          |                         |
|                                                                          |                                                   |                                                                                                     |                                         |             |                  |                       |                   |          |                         |
| TUBING RECORD:                                                           | Size:                                             | Set At:                                                                                             | Packer At:                              | Line        | r Run:           | Yes N                 | 0                 |          |                         |
| Date of First, Resumed I                                                 | Production, SWD or ENH                            | R. Producing Me                                                                                     | thod:                                   | Gas Li      | ft C             | ther <i>(Explain)</i> |                   |          |                         |
| Estimated Production<br>Per 24 Hours                                     | Oil B                                             | bls. Gas                                                                                            | Mcf                                     | Water       | Bł               | ols.                  | Gas-Oil Ratio     |          | Gravity                 |
| DISPOSITIO                                                               | ON OF GAS:                                        |                                                                                                     | METHOD OF COI                           | MPLETION:   |                  |                       | PRODUCTIO         | ON INTER | VAL:                    |
| Vented Sold                                                              | Used on Lease                                     | Open Hole                                                                                           |                                         | Dually Comp |                  | nmingled              |                   |          |                         |
| (If vented, Sub                                                          | mit ACO-18.)                                      | Other (Specify)                                                                                     | (Su                                     | bmit ACO-5) | (Subi            | nit ACO-4) —          |                   |          |                         |