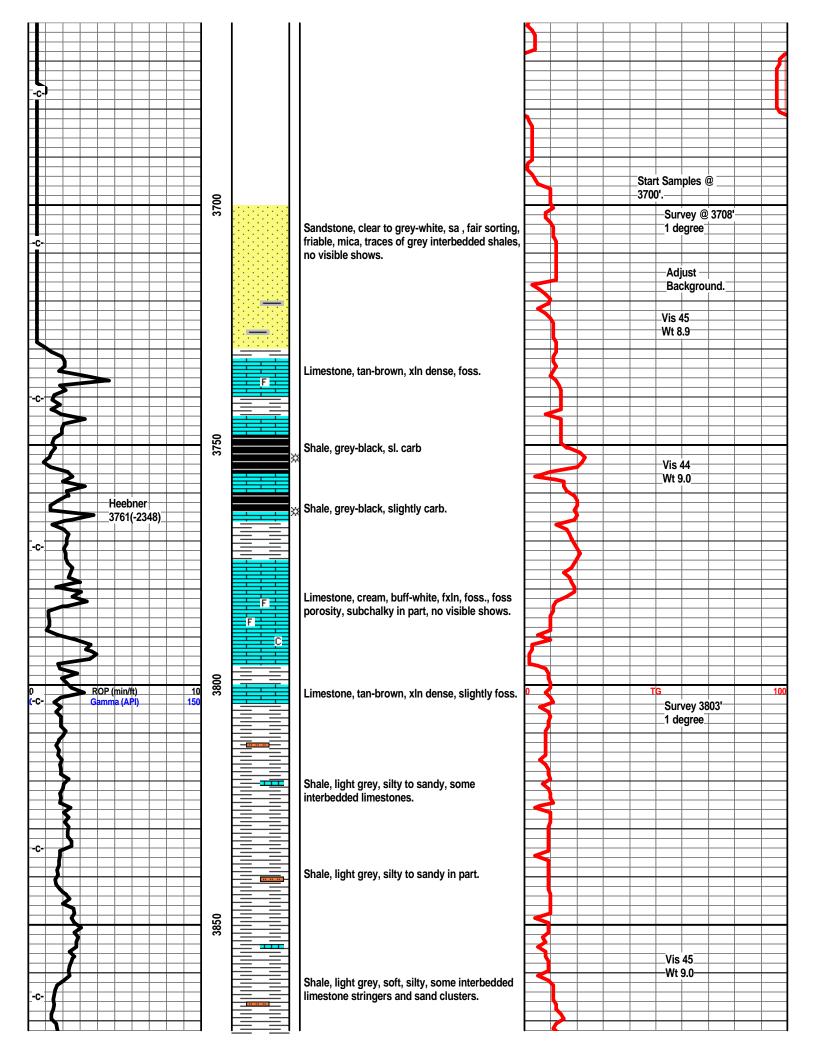

Side Two

1065874

| Operator Name:                                                           |                                                   |                                                                                                     | Lease Nam                               | ie:         |                  |                       | Well #:           |          |                         |
|--------------------------------------------------------------------------|---------------------------------------------------|-----------------------------------------------------------------------------------------------------|-----------------------------------------|-------------|------------------|-----------------------|-------------------|----------|-------------------------|
| Sec Twp                                                                  | S. R                                              | East West                                                                                           | County:                                 |             |                  |                       |                   |          |                         |
| time tool open and clos                                                  | sed, flowing and shut-<br>s if gas to surface tes | base of formations per<br>in pressures, whether s<br>t, along with final chart<br>well site report. | shut-in pressure                        | reached s   | tatic level,     | hydrostatic pres      | ssures, bottom h  | ole temp | erature, fluid          |
| Drill Stem Tests Taken (Attach Additional S                              | theets)                                           | Yes No                                                                                              | [                                       | Log         | Formation        | n (Top), Depth a      | nd Datum          |          | Sample                  |
| Samples Sent to Geole                                                    | •                                                 | Yes No                                                                                              | 1                                       | Name        |                  |                       | Тор               | I        | Datum                   |
| Cores Taken Electric Log Run Electric Log Submitted (If no, Submit Copy) | l Electronically                                  | Yes No Yes No Yes No                                                                                |                                         |             |                  |                       |                   |          |                         |
| List All E. Logs Run:                                                    |                                                   |                                                                                                     |                                         |             |                  |                       |                   |          |                         |
|                                                                          |                                                   | CASING<br>Report all strings set-                                                                   | RECORD                                  |             | Used             | on, etc.              |                   |          |                         |
| Purpose of String                                                        | Size Hole<br>Drilled                              | Size Casing<br>Set (In O.D.)                                                                        | Weight<br>Lbs. / Ft.                    | 5           | Setting<br>Depth | Type of<br>Cement     | # Sacks<br>Used   | , ,,     | and Percent<br>dditives |
|                                                                          | 263                                               | 331 ( 3.3.)                                                                                         | 2001711                                 |             | <u> </u>         |                       | 0000              |          |                         |
|                                                                          |                                                   |                                                                                                     |                                         |             |                  |                       |                   |          |                         |
|                                                                          |                                                   |                                                                                                     |                                         |             |                  |                       |                   |          |                         |
|                                                                          |                                                   | ADDITIONA                                                                                           | L OFMENTING /                           | 00115575    | DECORD           |                       |                   |          |                         |
| Purpose:                                                                 | Depth                                             |                                                                                                     | L CEMENTING /                           |             | RECORD           | Time and              | Darsont Additives |          |                         |
| Perforate                                                                | Top Bottom                                        | Type of Cement                                                                                      | # Sacks Used Type and Percent Ad        |             |                  |                       | Percent Additives |          |                         |
| Protect Casing Plug Back TD                                              |                                                   |                                                                                                     |                                         |             |                  |                       |                   |          |                         |
| Plug Off Zone                                                            |                                                   |                                                                                                     |                                         |             |                  |                       |                   |          |                         |
|                                                                          | PERFORATIO                                        | N RECORD - Bridge Plu                                                                               | as Set/Tyne                             |             | Acid Fra         | ture Shot Ceme        | nt Squeeze Record | Н        |                         |
| Shots Per Foot                                                           | Specify Fo                                        | ootage of Each Interval Pe                                                                          | orated (Amount and Kind of Material Use |             |                  |                       |                   | u        | Depth                   |
|                                                                          |                                                   |                                                                                                     |                                         |             |                  |                       |                   |          |                         |
|                                                                          |                                                   |                                                                                                     |                                         |             |                  |                       |                   |          |                         |
|                                                                          |                                                   |                                                                                                     |                                         |             |                  |                       |                   |          |                         |
|                                                                          |                                                   |                                                                                                     |                                         |             |                  |                       |                   |          |                         |
|                                                                          |                                                   |                                                                                                     |                                         |             |                  |                       |                   |          |                         |
| TUBING RECORD:                                                           | Size:                                             | Set At:                                                                                             | Packer At:                              | Line        | r Run:           | Yes N                 | 0                 |          |                         |
| Date of First, Resumed I                                                 | Production, SWD or ENH                            | R. Producing Me                                                                                     | thod:                                   | Gas Li      | ft C             | ther <i>(Explain)</i> |                   |          |                         |
| Estimated Production<br>Per 24 Hours                                     | Oil B                                             | bls. Gas                                                                                            | Mcf                                     | Water       | Bł               | ols.                  | Gas-Oil Ratio     |          | Gravity                 |
| DISPOSITIO                                                               | ON OF GAS:                                        |                                                                                                     | METHOD OF COI                           | MPLETION:   |                  |                       | PRODUCTIO         | ON INTER | VAL:                    |
| Vented Sold                                                              | Used on Lease                                     | Open Hole                                                                                           |                                         | Dually Comp |                  | nmingled              |                   |          |                         |
| (If vented, Sub                                                          | mit ACO-18.)                                      | Other (Specify)                                                                                     | (Su                                     | bmit ACO-5) | (Subi            | nit ACO-4) —          |                   |          |                         |