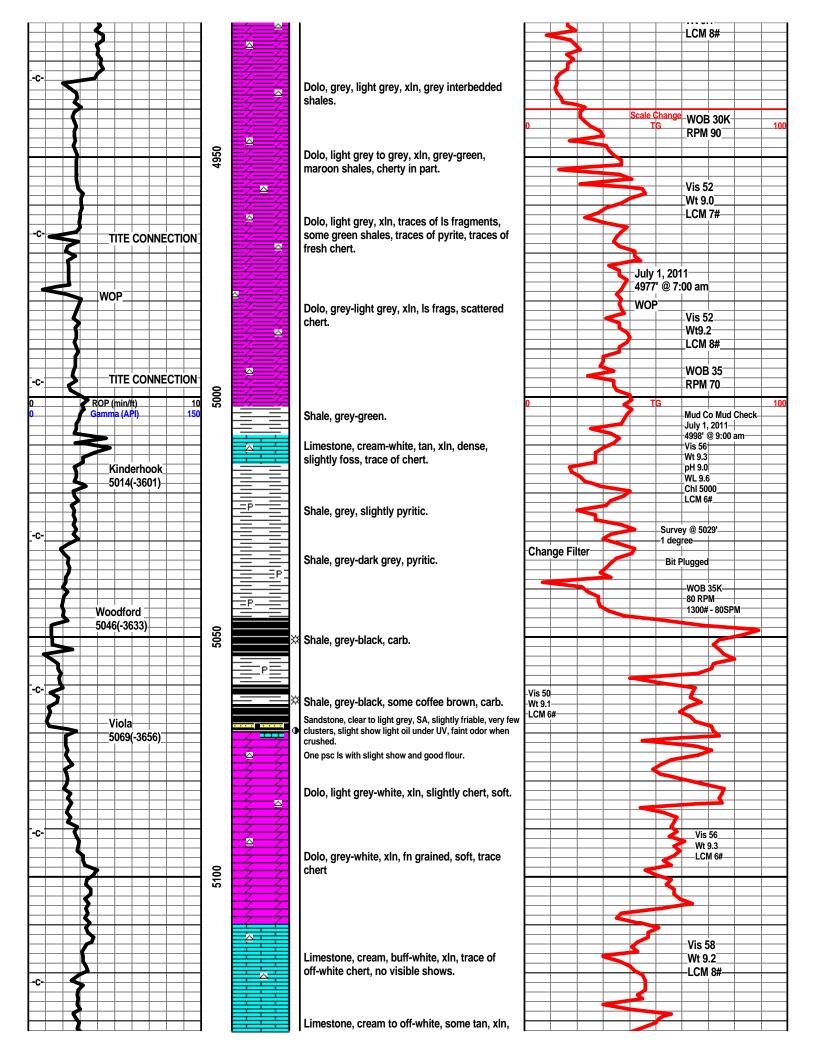

tractor Bit Record:** 

1- 14 3/4" out at 225'.

2-77/8" out at 5325'.

Gas Detector: Woolsey Operating Company, Trailer #1

Mud System: Mud Co, Brad Bortz, Engineer DSTs: One by Superior Testers Enterprises, LLC

**Logged by Superior Well Services** 

LTD - 5320'

### **DSTs**

DST #1 4660 to 4786' Times 30-60-60-120 1 opening 9 inch blow, no blow back 2 nd Opening, BOB 2 Minutes, weak blow back, died Recovery 540' Gassy Mud(20% Gas, 80% Mud)5.3 bbls IHP 2450 FHP 2296 IFP 211-357 FFP 489-621 ISIP 1518 FSIP 1092 (The results from this test are highly questionable)

#### **CREWS**

H2 Drilling Rig #3
Tool Pusher - Randy Smith
Drillers - Gary Axtell
Luis Marquez
Cain Charles









June 30, 2011 4786' @ 7:00 am July 1, 2011 4977' @ 7:00 am July 2, 2011 5325' @ 7:00 am