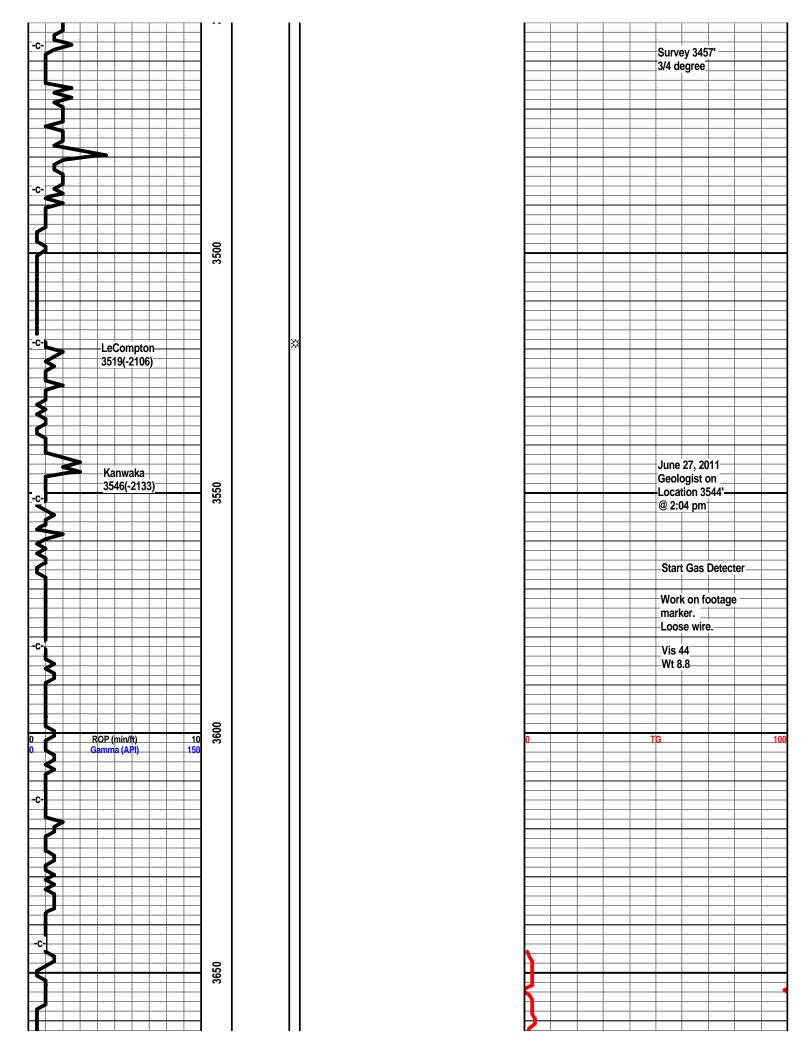

Side Two

1065874

| Operator Name:                                                           |                                                   |                                                                                                     | Lease Nam                               | ie:         |                  |                       | Well #:           |          |                         |
|--------------------------------------------------------------------------|---------------------------------------------------|-----------------------------------------------------------------------------------------------------|-----------------------------------------|-------------|------------------|-----------------------|-------------------|----------|-------------------------|
| Sec Twp                                                                  | S. R                                              | East West                                                                                           | County:                                 |             |                  |                       |                   |          |                         |
| time tool open and clos                                                  | sed, flowing and shut-<br>s if gas to surface tes | base of formations per<br>in pressures, whether s<br>t, along with final chart<br>well site report. | shut-in pressure                        | reached s   | tatic level,     | hydrostatic pres      | ssures, bottom h  | ole temp | erature, fluid          |
| Drill Stem Tests Taken (Attach Additional S                              | theets)                                           | Yes No                                                                                              | [                                       | Log         | Formation        | n (Top), Depth a      | nd Datum          |          | Sample                  |
| Samples Sent to Geole                                                    | •                                                 | Yes No                                                                                              | 1                                       | Name        |                  |                       | Тор               | I        | Datum                   |
| Cores Taken Electric Log Run Electric Log Submitted (If no, Submit Copy) | l Electronically                                  | Yes No Yes No Yes No                                                                                |                                         |             |                  |                       |                   |          |                         |
| List All E. Logs Run:                                                    |                                                   |                                                                                                     |                                         |             |                  |                       |                   |          |                         |
|                                                                          |                                                   | CASING<br>Report all strings set-                                                                   | RECORD                                  |             | Used             | on, etc.              |                   |          |                         |
| Purpose of String                                                        | Size Hole<br>Drilled                              | Size Casing<br>Set (In O.D.)                                                                        | Weight<br>Lbs. / Ft.                    | 5           | Setting<br>Depth | Type of<br>Cement     | # Sacks<br>Used   | , ,,     | and Percent<br>dditives |
|                                                                          | 263                                               | 331 ( 3.3.)                                                                                         | 2001711                                 |             | <u> </u>         |                       | 0000              |          |                         |
|                                                                          |                                                   |                                                                                                     |                                         |             |                  |                       |                   |          |                         |
|                                                                          |                                                   |                                                                                                     |                                         |             |                  |                       |                   |          |                         |
|                                                                          |                                                   | ADDITIONA                                                                                           | L OFMENTING /                           | 00115575    | DECORD           |                       |                   |          |                         |
| Purpose:                                                                 | Depth                                             |                                                                                                     | L CEMENTING /                           |             | RECORD           | Time and              | Darsont Additives |          |                         |
| Perforate                                                                | Top Bottom                                        | Type of Cement                                                                                      | # Sacks Used Type and Percent Ad        |             |                  |                       | Percent Additives |          |                         |
| Protect Casing Plug Back TD                                              |                                                   |                                                                                                     |                                         |             |                  |                       |                   |          |                         |
| Plug Off Zone                                                            |                                                   |                                                                                                     |                                         |             |                  |                       |                   |          |                         |
|                                                                          | PERFORATIO                                        | N RECORD - Bridge Plu                                                                               | as Set/Tyne                             |             | Acid Fra         | ture Shot Ceme        | nt Squeeze Record | Н        |                         |
| Shots Per Foot                                                           | Specify Fo                                        | ootage of Each Interval Pe                                                                          | orated (Amount and Kind of Material Use |             |                  |                       |                   | u        | Depth                   |
|                                                                          |                                                   |                                                                                                     |                                         |             |                  |                       |                   |          |                         |
|                                                                          |                                                   |                                                                                                     |                                         |             |                  |                       |                   |          |                         |
|                                                                          |                                                   |                                                                                                     |                                         |             |                  |                       |                   |          |                         |
|                                                                          |                                                   |                                                                                                     |                                         |             |                  |                       |                   |          |                         |
|                                                                          |                                                   |                                                                                                     |                                         |             |                  |                       |                   |          |                         |
| TUBING RECORD:                                                           | Size:                                             | Set At:                                                                                             | Packer At:                              | Line        | r Run:           | Yes N                 | 0                 |          |                         |
| Date of First, Resumed I                                                 | Production, SWD or ENH                            | R. Producing Me                                                                                     | thod:                                   | Gas Li      | ft C             | ther <i>(Explain)</i> |                   |          |                         |
| Estimated Production<br>Per 24 Hours                                     | Oil B                                             | bls. Gas                                                                                            | Mcf                                     | Water       | Bł               | ols.                  | Gas-Oil Ratio     |          | Gravity                 |
| DISPOSITIO                                                               | ON OF GAS:                                        |                                                                                                     | METHOD OF COI                           | MPLETION:   |                  |                       | PRODUCTIO         | ON INTER | VAL:                    |
| Vented Sold                                                              | Used on Lease                                     | Open Hole                                                                                           |                                         | Dually Comp |                  | nmingled              |                   |          |                         |
| (If vented, Sub                                                          | mit ACO-18.)                                      | Other (Specify)                                                                                     | (Su                                     | bmit ACO-5) | (Subi            | nit ACO-4) —          |                   |          |                         |