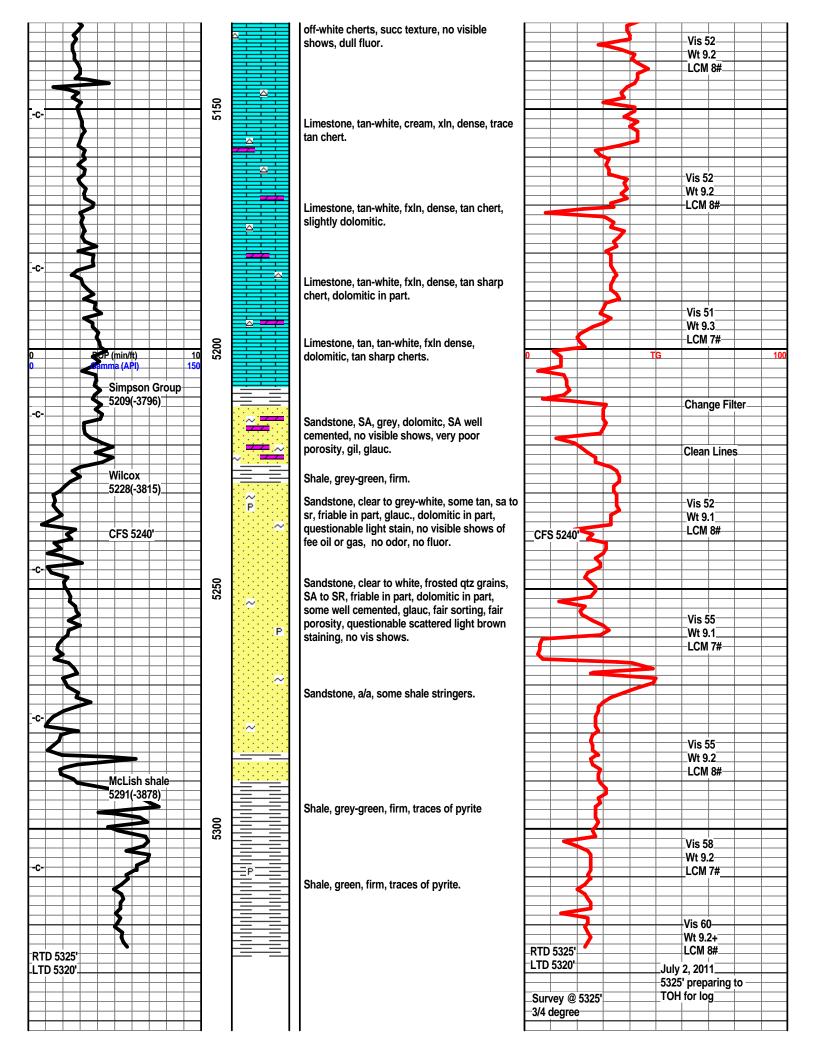

actor Bit Record:** 

1- 14 3/4" out at 225'.

2-77/8" out at 5325'.

Gas Detector: Woolsey Operating Company, Trailer #1

Mud System: Mud Co, Brad Bortz, Engineer DSTs: One by Superior Testers Enterprises, LLC

**Logged by Superior Well Services** 

LTD - 5320'

### **DSTs**

DST #1 4660 to 4786' Times 30-60-60-120 1 opening 9 inch blow, no blow back 2 nd Opening, BOB 2 Minutes, weak blow back, died Recovery 540' Gassy Mud(20% Gas, 80% Mud)5.3 bbls IHP 2450 FHP 2296 IFP 211-357 FFP 489-621 ISIP 1518 FSIP 1092 (The results from this test are highly questionable)

#### **CREWS**

H2 Drilling Rig #3
Tool Pusher - Randy Smith
Drillers - Gary Axtell
Luis Marquez
Cain Charles









June 30, 2011 4786' @ 7:00 am July 1, 2011 4977' @ 7:00 am July 2, 2011 5325' @ 7:00 am