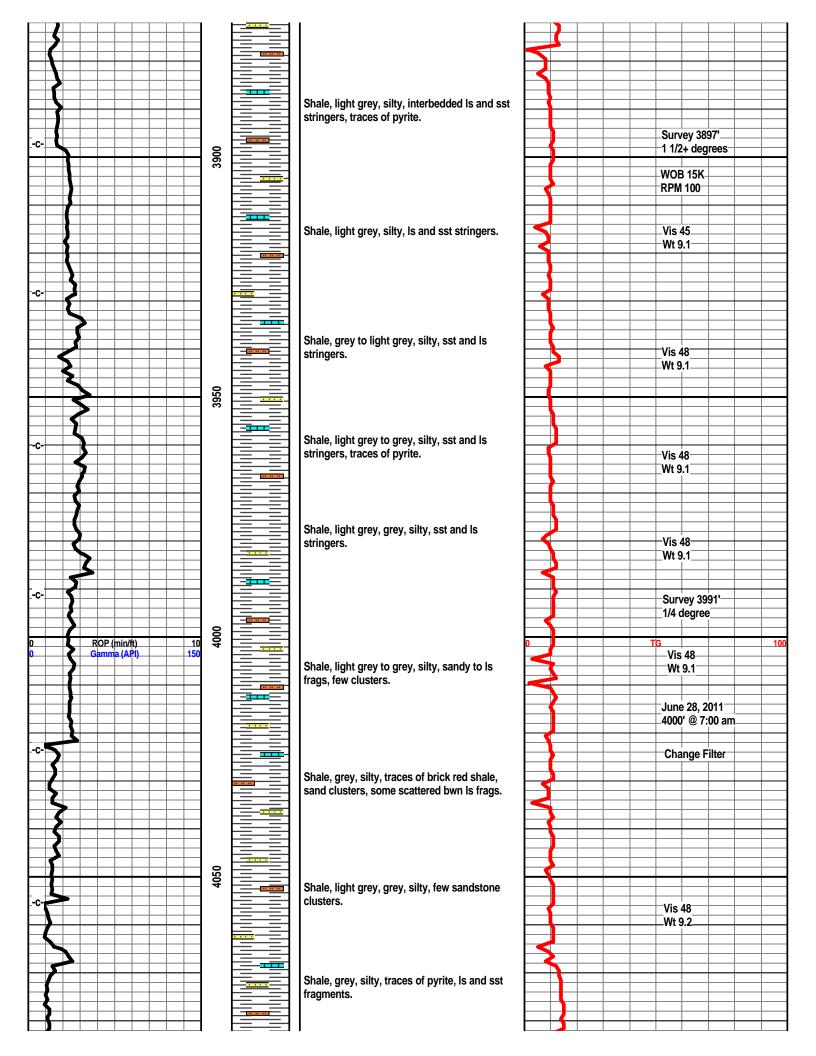

Side Two

1065874

| Operator Name:                                                           |                                                   |                                                                                                     | Lease Nam                               | ie:         |                  |                       | Well #:           |          |                         |
|--------------------------------------------------------------------------|---------------------------------------------------|-----------------------------------------------------------------------------------------------------|-----------------------------------------|-------------|------------------|-----------------------|-------------------|----------|-------------------------|
| Sec Twp                                                                  | S. R                                              | East West                                                                                           | County:                                 |             |                  |                       |                   |          |                         |
| time tool open and clos                                                  | sed, flowing and shut-<br>s if gas to surface tes | base of formations per<br>in pressures, whether s<br>t, along with final chart<br>well site report. | shut-in pressure                        | reached s   | tatic level,     | hydrostatic pres      | ssures, bottom h  | ole temp | erature, fluid          |
| Drill Stem Tests Taken (Attach Additional S                              | theets)                                           | Yes No                                                                                              | [                                       | Log         | Formation        | n (Top), Depth a      | nd Datum          |          | Sample                  |
| Samples Sent to Geole                                                    | •                                                 | Yes No                                                                                              | 1                                       | Name        |                  |                       | Тор               | I        | Datum                   |
| Cores Taken Electric Log Run Electric Log Submitted (If no, Submit Copy) | l Electronically                                  | Yes No Yes No Yes No                                                                                |                                         |             |                  |                       |                   |          |                         |
| List All E. Logs Run:                                                    |                                                   |                                                                                                     |                                         |             |                  |                       |                   |          |                         |
|                                                                          |                                                   | CASING<br>Report all strings set-                                                                   | RECORD                                  |             | Used             | on, etc.              |                   |          |                         |
| Purpose of String                                                        | Size Hole<br>Drilled                              | Size Casing<br>Set (In O.D.)                                                                        | Weight<br>Lbs. / Ft.                    | 5           | Setting<br>Depth | Type of<br>Cement     | # Sacks<br>Used   | , ,,     | and Percent<br>dditives |
|                                                                          | 263                                               | 331 ( 3.3.)                                                                                         | 2001711                                 |             | <u> </u>         |                       | 0000              |          |                         |
|                                                                          |                                                   |                                                                                                     |                                         |             |                  |                       |                   |          |                         |
|                                                                          |                                                   |                                                                                                     |                                         |             |                  |                       |                   |          |                         |
|                                                                          |                                                   | ADDITIONA                                                                                           | L OFMENTING /                           | 00115575    | DECORD           |                       |                   |          |                         |
| Purpose:                                                                 | Depth                                             |                                                                                                     | L CEMENTING /                           |             | RECORD           | Time and              | Darsont Additives |          |                         |
| Perforate                                                                | Top Bottom                                        | Type of Cement                                                                                      | # Sacks Used Type and Percent Ad        |             |                  |                       | Percent Additives |          |                         |
| Protect Casing Plug Back TD                                              |                                                   |                                                                                                     |                                         |             |                  |                       |                   |          |                         |
| Plug Off Zone                                                            |                                                   |                                                                                                     |                                         |             |                  |                       |                   |          |                         |
|                                                                          | PERFORATIO                                        | N RECORD - Bridge Plu                                                                               | as Set/Tyne                             |             | Acid Fra         | ture Shot Ceme        | nt Squeeze Record | Н        |                         |
| Shots Per Foot                                                           | Specify Fo                                        | ootage of Each Interval Pe                                                                          | orated (Amount and Kind of Material Use |             |                  |                       |                   | u        | Depth                   |
|                                                                          |                                                   |                                                                                                     |                                         |             |                  |                       |                   |          |                         |
|                                                                          |                                                   |                                                                                                     |                                         |             |                  |                       |                   |          |                         |
|                                                                          |                                                   |                                                                                                     |                                         |             |                  |                       |                   |          |                         |
|                                                                          |                                                   |                                                                                                     |                                         |             |                  |                       |                   |          |                         |
|                                                                          |                                                   |                                                                                                     |                                         |             |                  |                       |                   |          |                         |
| TUBING RECORD:                                                           | Size:                                             | Set At:                                                                                             | Packer At:                              | Line        | r Run:           | Yes N                 | 0                 |          |                         |
| Date of First, Resumed I                                                 | Production, SWD or ENH                            | R. Producing Me                                                                                     | thod:                                   | Gas Li      | ft C             | ther <i>(Explain)</i> |                   |          |                         |
| Estimated Production<br>Per 24 Hours                                     | Oil B                                             | bls. Gas                                                                                            | Mcf                                     | Water       | Bł               | ols.                  | Gas-Oil Ratio     |          | Gravity                 |
| DISPOSITIO                                                               | ON OF GAS:                                        |                                                                                                     | METHOD OF COI                           | MPLETION:   |                  |                       | PRODUCTIO         | ON INTER | VAL:                    |
| Vented Sold                                                              | Used on Lease                                     | Open Hole                                                                                           |                                         | Dually Comp |                  | nmingled              |                   |          |                         |
| (If vented, Sub                                                          | mit ACO-18.)                                      | Other (Specify)                                                                                     | (Su                                     | bmit ACO-5) | (Subi            | nit ACO-4) —          |                   |          |                         |