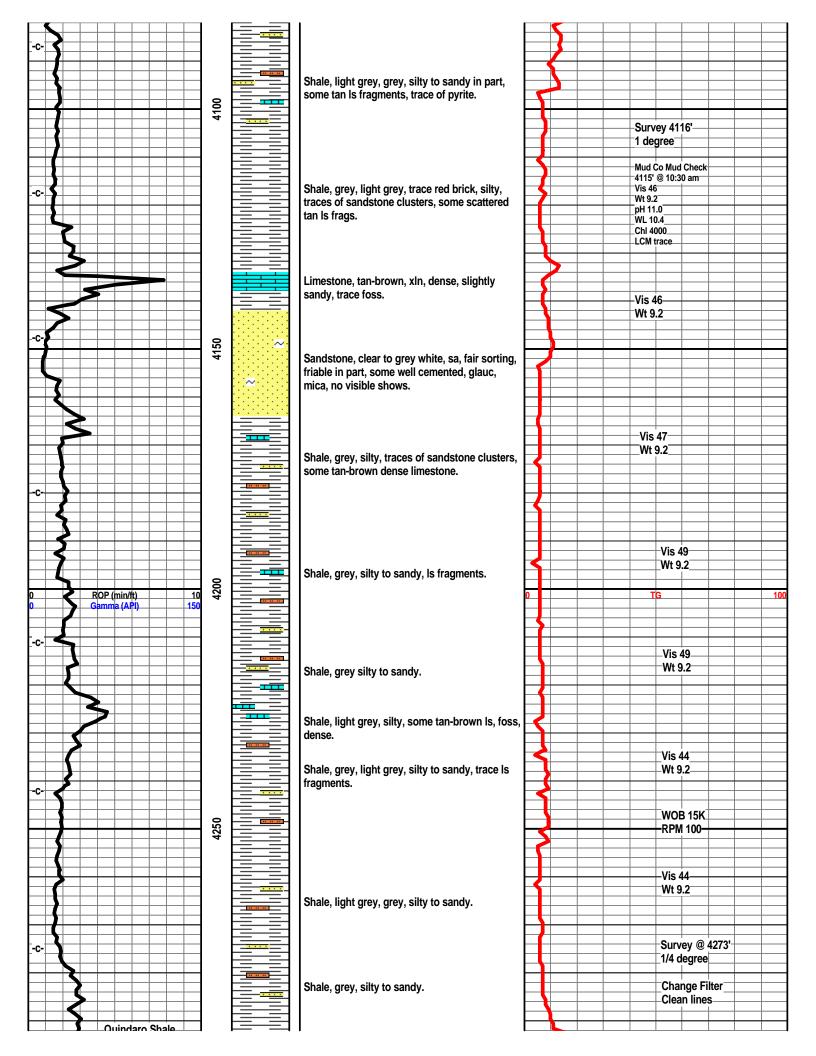

Side Two

1065874

| Operator Name:                                                           |                                                   |                                                                                                     | Lease Nam                               | ie:         |                  |                       | Well #:           |          |                         |
|--------------------------------------------------------------------------|---------------------------------------------------|-----------------------------------------------------------------------------------------------------|-----------------------------------------|-------------|------------------|-----------------------|-------------------|----------|-------------------------|
| Sec Twp                                                                  | S. R                                              | East West                                                                                           | County:                                 |             |                  |                       |                   |          |                         |
| time tool open and clos                                                  | sed, flowing and shut-<br>s if gas to surface tes | base of formations per<br>in pressures, whether s<br>t, along with final chart<br>well site report. | shut-in pressure                        | reached s   | tatic level,     | hydrostatic pres      | ssures, bottom h  | ole temp | erature, fluid          |
| Drill Stem Tests Taken (Attach Additional S                              | theets)                                           | Yes No                                                                                              | [                                       | Log         | Formation        | n (Top), Depth a      | nd Datum          |          | Sample                  |
| Samples Sent to Geole                                                    | •                                                 | Yes No                                                                                              | 1                                       | Name        |                  |                       | Тор               | I        | Datum                   |
| Cores Taken Electric Log Run Electric Log Submitted (If no, Submit Copy) | l Electronically                                  | Yes No Yes No Yes No                                                                                |                                         |             |                  |                       |                   |          |                         |
| List All E. Logs Run:                                                    |                                                   |                                                                                                     |                                         |             |                  |                       |                   |          |                         |
|                                                                          |                                                   | CASING<br>Report all strings set-                                                                   | RECORD                                  |             | Used             | on, etc.              |                   |          |                         |
| Purpose of String                                                        | Size Hole<br>Drilled                              | Size Casing<br>Set (In O.D.)                                                                        | Weight<br>Lbs. / Ft.                    | 5           | Setting<br>Depth | Type of<br>Cement     | # Sacks<br>Used   | , ,,     | and Percent<br>dditives |
|                                                                          | 263                                               | 331 ( 3.3.)                                                                                         | 2001711                                 |             | <u> </u>         |                       | 0000              |          |                         |
|                                                                          |                                                   |                                                                                                     |                                         |             |                  |                       |                   |          |                         |
|                                                                          |                                                   |                                                                                                     |                                         |             |                  |                       |                   |          |                         |
|                                                                          |                                                   | ADDITIONA                                                                                           | L OFMENTING /                           | 00115575    | DECORD           |                       |                   |          |                         |
| Purpose:                                                                 | Depth                                             |                                                                                                     | L CEMENTING /                           |             | RECORD           | Time and              | Darsont Additives |          |                         |
| Perforate                                                                | Top Bottom                                        | Type of Cement                                                                                      | # Sacks Used Type and Percent Ad        |             |                  |                       | Percent Additives |          |                         |
| Protect Casing Plug Back TD                                              |                                                   |                                                                                                     |                                         |             |                  |                       |                   |          |                         |
| Plug Off Zone                                                            |                                                   |                                                                                                     |                                         |             |                  |                       |                   |          |                         |
|                                                                          | PERFORATIO                                        | N RECORD - Bridge Plu                                                                               | as Set/Tyne                             |             | Acid Fra         | ture Shot Ceme        | nt Squeeze Record | Н        |                         |
| Shots Per Foot                                                           | Specify Fo                                        | ootage of Each Interval Pe                                                                          | orated (Amount and Kind of Material Use |             |                  |                       |                   | u        | Depth                   |
|                                                                          |                                                   |                                                                                                     |                                         |             |                  |                       |                   |          |                         |
|                                                                          |                                                   |                                                                                                     |                                         |             |                  |                       |                   |          |                         |
|                                                                          |                                                   |                                                                                                     |                                         |             |                  |                       |                   |          |                         |
|                                                                          |                                                   |                                                                                                     |                                         |             |                  |                       |                   |          |                         |
|                                                                          |                                                   |                                                                                                     |                                         |             |                  |                       |                   |          |                         |
| TUBING RECORD:                                                           | Size:                                             | Set At:                                                                                             | Packer At:                              | Line        | r Run:           | Yes N                 | 0                 |          |                         |
| Date of First, Resumed I                                                 | Production, SWD or ENH                            | R. Producing Me                                                                                     | thod:                                   | Gas Li      | ft C             | ther <i>(Explain)</i> |                   |          |                         |
| Estimated Production<br>Per 24 Hours                                     | Oil B                                             | bls. Gas                                                                                            | Mcf                                     | Water       | Bł               | ols.                  | Gas-Oil Ratio     |          | Gravity                 |
| DISPOSITIO                                                               | ON OF GAS:                                        |                                                                                                     | METHOD OF COI                           | MPLETION:   |                  |                       | PRODUCTIO         | ON INTER | VAL:                    |
| Vented Sold                                                              | Used on Lease                                     | Open Hole                                                                                           |                                         | Dually Comp |                  | nmingled              |                   |          |                         |
| (If vented, Sub                                                          | mit ACO-18.)                                      | Other (Specify)                                                                                     | (Su                                     | bmit ACO-5) | (Subi            | nit ACO-4) —          |                   |          |                         |