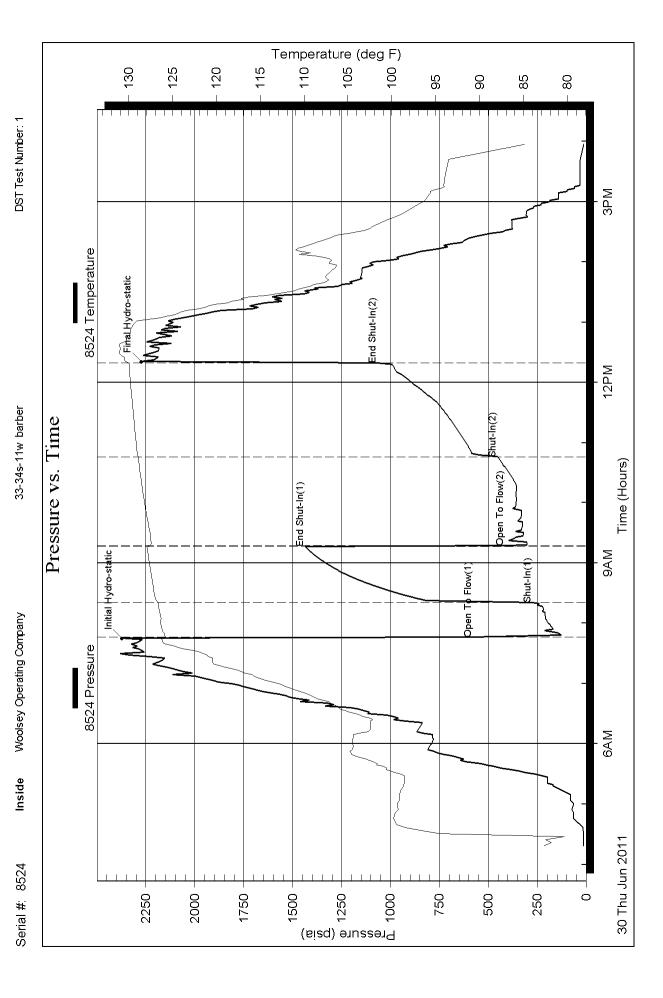

Side Two

1065874

| Operator Name:                                                           |                                                   |                                                                                                     | Lease Nam                               | ie:         |                  |                       | Well #:           |          |                         |
|--------------------------------------------------------------------------|---------------------------------------------------|-----------------------------------------------------------------------------------------------------|-----------------------------------------|-------------|------------------|-----------------------|-------------------|----------|-------------------------|
| Sec Twp                                                                  | S. R                                              | East West                                                                                           | County:                                 |             |                  |                       |                   |          |                         |
| time tool open and clos                                                  | sed, flowing and shut-<br>s if gas to surface tes | base of formations per<br>in pressures, whether s<br>t, along with final chart<br>well site report. | shut-in pressure                        | reached s   | tatic level,     | hydrostatic pres      | ssures, bottom h  | ole temp | erature, fluid          |
| Drill Stem Tests Taken (Attach Additional S                              | theets)                                           | Yes No                                                                                              | [                                       | Log         | Formation        | n (Top), Depth a      | nd Datum          |          | Sample                  |
| Samples Sent to Geole                                                    | •                                                 | Yes No                                                                                              | 1                                       | Name        |                  |                       | Тор               | I        | Datum                   |
| Cores Taken Electric Log Run Electric Log Submitted (If no, Submit Copy) | l Electronically                                  | Yes No Yes No Yes No                                                                                |                                         |             |                  |                       |                   |          |                         |
| List All E. Logs Run:                                                    |                                                   |                                                                                                     |                                         |             |                  |                       |                   |          |                         |
|                                                                          |                                                   | CASING<br>Report all strings set-                                                                   | RECORD                                  |             | Used             | on, etc.              |                   |          |                         |
| Purpose of String                                                        | Size Hole<br>Drilled                              | Size Casing<br>Set (In O.D.)                                                                        | Weight<br>Lbs. / Ft.                    | 5           | Setting<br>Depth | Type of<br>Cement     | # Sacks<br>Used   | , ,,     | and Percent<br>dditives |
|                                                                          | 263                                               | 331 ( 3.3.)                                                                                         | 2001711                                 |             | <u> </u>         |                       | 0000              |          |                         |
|                                                                          |                                                   |                                                                                                     |                                         |             |                  |                       |                   |          |                         |
|                                                                          |                                                   |                                                                                                     |                                         |             |                  |                       |                   |          |                         |
|                                                                          |                                                   | ADDITIONA                                                                                           | L OFMENTING /                           | 00115575    | DECORD           |                       |                   |          |                         |
| Purpose:                                                                 | Depth                                             |                                                                                                     | L CEMENTING /                           |             | RECORD           | Time and              | Darsont Additives |          |                         |
| Perforate                                                                | Top Bottom                                        | Type of Cement                                                                                      | # Sacks Used Type and Percent Ad        |             |                  |                       | Percent Additives |          |                         |
| Protect Casing Plug Back TD                                              |                                                   |                                                                                                     |                                         |             |                  |                       |                   |          |                         |
| Plug Off Zone                                                            |                                                   |                                                                                                     |                                         |             |                  |                       |                   |          |                         |
|                                                                          | PERFORATIO                                        | N RECORD - Bridge Plu                                                                               | as Set/Tyne                             |             | Acid Fra         | ture Shot Ceme        | nt Squeeze Record | Н        |                         |
| Shots Per Foot                                                           | Specify Fo                                        | ootage of Each Interval Pe                                                                          | orated (Amount and Kind of Material Use |             |                  |                       |                   | u        | Depth                   |
|                                                                          |                                                   |                                                                                                     |                                         |             |                  |                       |                   |          |                         |
|                                                                          |                                                   |                                                                                                     |                                         |             |                  |                       |                   |          |                         |
|                                                                          |                                                   |                                                                                                     |                                         |             |                  |                       |                   |          |                         |
|                                                                          |                                                   |                                                                                                     |                                         |             |                  |                       |                   |          |                         |
|                                                                          |                                                   |                                                                                                     |                                         |             |                  |                       |                   |          |                         |
| TUBING RECORD:                                                           | Size:                                             | Set At:                                                                                             | Packer At:                              | Line        | r Run:           | Yes N                 | 0                 |          |                         |
| Date of First, Resumed I                                                 | Production, SWD or ENH                            | R. Producing Me                                                                                     | thod:                                   | Gas Li      | ft C             | ther <i>(Explain)</i> |                   |          |                         |
| Estimated Production<br>Per 24 Hours                                     | Oil B                                             | bls. Gas                                                                                            | Mcf                                     | Water       | Bł               | ols.                  | Gas-Oil Ratio     |          | Gravity                 |
| DISPOSITIO                                                               | ON OF GAS:                                        |                                                                                                     | METHOD OF COI                           | MPLETION:   |                  |                       | PRODUCTIO         | ON INTER | VAL:                    |
| Vented Sold                                                              | Used on Lease                                     | Open Hole                                                                                           |                                         | Dually Comp |                  | nmingled              |                   |          |                         |
| (If vented, Sub                                                          | mit ACO-18.)                                      | Other (Specify)                                                                                     | (Su                                     | bmit ACO-5) | (Subi            | nit ACO-4) —          |                   |          |                         |