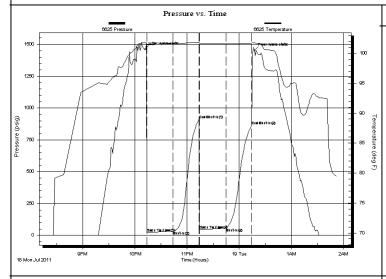

Respectfully, LEROY HOLT

Russell Oil Inc

Addington #1-1

PO Box 8050

1-16s-15w Barton

Edmond OK 73083

ATTN: Leroy Holt II

Job Ticket: 43426 **DST#:1** 

Ray Schwager

Test Start: 2011.07.18 @ 20:25:51

### **GENERAL INFORMATION:**

Formation: Topeka

Deviated: No Whipstock: ft (KB) Test Type: Conventional Bottom Hole

Time Tool Opened: 22:13:46 Tester:

Time Test Ended: 01:52:45 Unit No:

Interval: 3041.00 ft (KB) To 3100.00 ft (KB) (TVD) Reference Elevations: 1944.00 ft (KB)

Total Depth: 3100.00 ft (KB) (TVD) 1938.00 ft (CF)

Hole Diameter: 7.85 inches Hole Condition: Fair KB to GR/CF: 6.00 ft

Serial #: 6625 Inside

Press@RunDepth: 57.26 psig @ 3045.00 ft (KB) Capacity: 8000.00 psig

 Start Date:
 2011.07.18
 End Date:
 2011.07.19
 Last Calib.:
 2011.07.19

 Start Time:
 20:25:51
 End Time:
 01:52:45
 Time On Btm:
 2011.07.18 @ 22:11:16

 Time Off Btm:
 2011.07.19 @ 00:17:46

TEST COMMENT: 30-IFP-w k bl 1/4", died in 25min

30-ISIP-no bl

30-FFP-surface bl , died in 20min

30-FSIP-no bl

### PRESSURE SUMMARY

| Time   | Pressure | Temp    | Annotation           |
|--------|----------|---------|----------------------|
| (Min.) | (psig)   | (deg F) |                      |
| 0      | 1459.39  | 101.75  | Initial Hydro-static |
| 3      | 20.52    | 101.49  | Open To Flow (1)     |
| 32     | 34.77    | 101.61  | Shut-In(1)           |
| 63     | 910.72   | 101.86  | End Shut-In(1)       |
| 63     | 44.82    | 101.69  | Open To Flow (2)     |
| 94     | 57.26    | 101.56  | Shut-In(2)           |
| 123    | 862.47   | 101.67  | End Shut-In(2)       |
| 127    | 1451.53  | 101.77  | Final Hydro-static   |
|        |          |         |                      |
|        |          |         |                      |