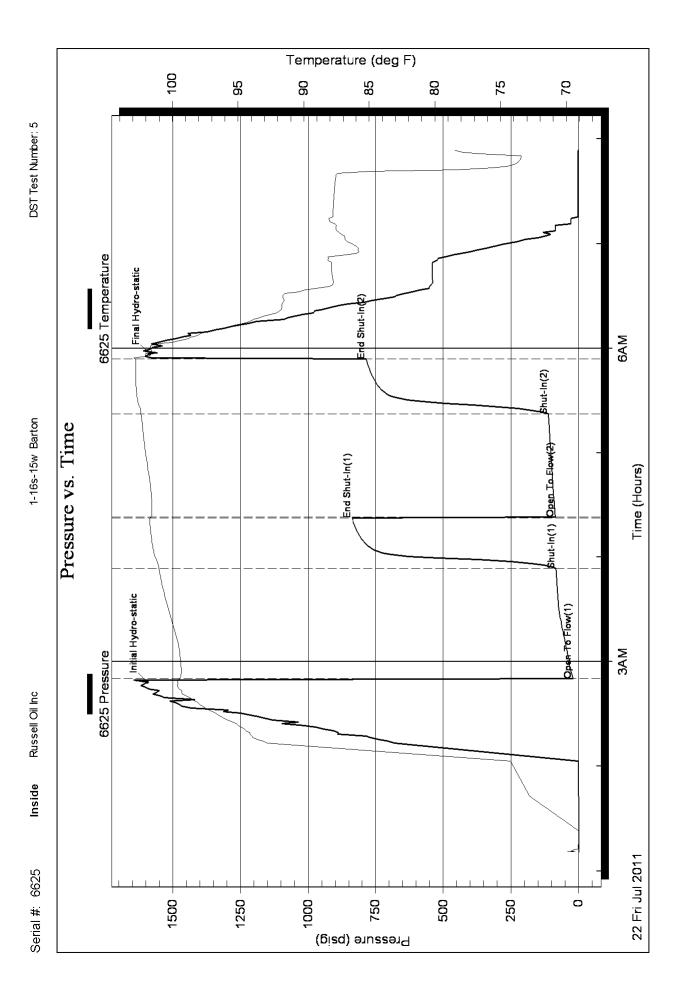

Page 3

Russell Oil Inc

Addington #1-1

PO Box 8050

1-16s-15w Barton

Reference Elevations:

Edmond OK 73083

Job Ticket: 43430 DST#:5

Test Start: 2011.07.22 @ 01:10:42 ATTN: Leroy Holt II

Tester:

### **GENERAL INFORMATION:**

Formation: LKC K-L

Deviated: Whipstock: Test Type: Conventional Bottom Hole No ft (KB)

Time Tool Opened: 02:50:07 Time Test Ended: 07:53:06

Unit No:

3360.00 ft (KB) To 3397.00 ft (KB) (TVD) Total Depth: 3397.00 ft (KB) (TVD)

Hole Diameter: 7.85 inches Hole Condition: Fair

KB to GR/CF: 7.00 ft

1945.00 ft (KB)

1938.00 ft (CF)

Ray Schwager

Serial #: 6625

Interval:

Press@RunDepth: 3366.00 ft (KB) 110.68 psig @ Capacity: 8000.00 psig

Start Date: 2011.07.22 End Date: 2011.07.22 Last Calib.: 2011.07.22 Start Time: 01:10:42 End Time: Time On Btm: 2011.07.22 @ 02:48:07 07:53:06 Time Off Btm: 2011.07.22 @ 05:56:36

TEST COMMENT: 60-IFP-wk to a fr bl 1/2"to 3 1/2"bl

Inside

30-ISIP-no bl

60-FFP-w k bl 1/4" to 1/2"bl

30-FSIP-no bl

| T RESOURCE COMMITTEE |          |         |                      |  |
|----------------------|----------|---------|----------------------|--|
| Time                 | Pressure | Temp    | Annotation           |  |
| (Min.)               | (psig)   | (deg F) |                      |  |
| 0                    | 1594.19  | 99.57   | Initial Hydro-static |  |
| 2                    | 20.48    | 99.42   | Open To Flow (1)     |  |
| 65                   | 82.75    | 101.02  | Shut-In(1)           |  |
| 94                   | 836.94   | 101.72  | End Shut-In(1)       |  |
| 95                   | 85.06    | 101.59  | Open To Flow (2)     |  |
| 154                  | 110.68   | 102.37  | Shut-In(2)           |  |
| 186                  | 784.74   | 102.77  | End Shut-In(2)       |  |
| 189                  | 1584.87  | 102.02  | Final Hydro-static   |  |
|                      |          |         |                      |  |
|                      |          |         |                      |  |
|                      |          |         |                      |  |
|                      |          |         |                      |  |
|                      |          |         |                      |  |
|                      |          |         |                      |  |