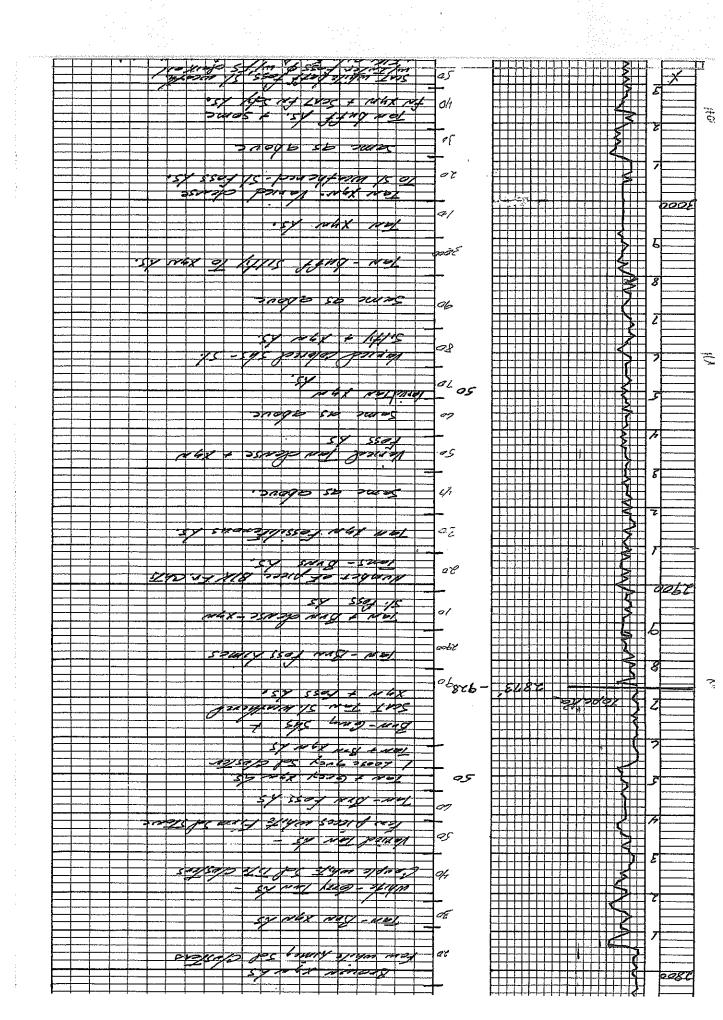

Side Two

| Operator Name:                                                        |                                                                                    |                                                                                                          | Lease Name: _        |                                         |                                            | _ Well #:       |                               |
|-----------------------------------------------------------------------|------------------------------------------------------------------------------------|----------------------------------------------------------------------------------------------------------|----------------------|-----------------------------------------|--------------------------------------------|-----------------|-------------------------------|
| Sec Twp                                                               | S. R                                                                               | East West                                                                                                | County:              |                                         |                                            |                 |                               |
| time tool open and cle<br>recovery, and flow rate                     | osed, flowing and shu                                                              | nd base of formations pe<br>at-in pressures, whether<br>est, along with final chart<br>well site report. | shut-in pressure rea | ched static level,                      | hydrostatic press                          | sures, bottom h | nole temperature, fluid       |
| Drill Stem Tests Take                                                 |                                                                                    | ☐ Yes ☐ No                                                                                               |                      | og Formatio                             | n (Top), Depth ar                          | nd Datum        | Sample                        |
| Samples Sent to Geo                                                   | ological Survev                                                                    | ☐ Yes ☐ No                                                                                               | Nam                  | ne                                      |                                            | Тор             | Datum                         |
| Cores Taken Electric Log Run Electric Log Submitte (If no, Submit Cop | ed Electronically                                                                  | Yes No Yes No Yes No                                                                                     |                      |                                         |                                            |                 |                               |
| List All E. Logs Run:                                                 |                                                                                    |                                                                                                          |                      |                                         |                                            |                 |                               |
|                                                                       |                                                                                    |                                                                                                          | B RECORD No          | ew Used ermediate, product              | ion, etc.                                  |                 |                               |
| Purpose of String                                                     | Size Hole<br>Drilled                                                               | Size Casing<br>Set (In O.D.)                                                                             | Weight<br>Lbs. / Ft. | Setting<br>Depth                        | Type of<br>Cement                          | # Sacks<br>Used | Type and Percent<br>Additives |
|                                                                       |                                                                                    |                                                                                                          |                      |                                         |                                            |                 |                               |
|                                                                       |                                                                                    |                                                                                                          |                      |                                         |                                            |                 |                               |
|                                                                       |                                                                                    |                                                                                                          |                      |                                         |                                            |                 |                               |
|                                                                       |                                                                                    | ADDITIONA                                                                                                | L CEMENTING / SQI    | JEEZE RECORD                            | 1                                          |                 |                               |
| Purpose:  —— Perforate —— Protect Casing                              | Depth<br>Top Bottom                                                                | Type of Cement                                                                                           | # Sacks Used         | # Sacks Used Type and Percent Additives |                                            |                 |                               |
| —— Plug Back TD<br>—— Plug Off Zone                                   |                                                                                    |                                                                                                          |                      |                                         |                                            |                 |                               |
| Shots Per Foot                                                        | Shots Per Foot PERFORATION RECORD - Bridge Plu Specify Footage of Each Interval Pe |                                                                                                          |                      |                                         | cture, Shot, Cemen<br>mount and Kind of Ma |                 | d Depth                       |
|                                                                       |                                                                                    |                                                                                                          |                      |                                         |                                            |                 |                               |
|                                                                       |                                                                                    |                                                                                                          |                      |                                         |                                            |                 |                               |
| TUBING RECORD:                                                        | Size:                                                                              | Set At:                                                                                                  | Packer At:           | Liner Run:                              | Yes No                                     | 1               |                               |
| Date of First, Resumed                                                | d Production, SWD or EN                                                            | IHR. Producing Me                                                                                        |                      | Gas Lift 0                              | Other (Explain)                            |                 |                               |
| Estimated Production<br>Per 24 Hours                                  | Oil                                                                                | Bbls. Gas                                                                                                | Mcf Wat              | ter B                                   | bls.                                       | Gas-Oil Ratio   | Gravity                       |
|                                                                       | ION OF GAS:                                                                        |                                                                                                          | METHOD OF COMPLI     |                                         |                                            | PRODUCTIO       | ON INTERVAL:                  |
| Vented Sole                                                           | d Used on Lease                                                                    | Open Hole                                                                                                | Perf. Dually (Submit |                                         | mmingled<br>mit ACO-4)                     |                 |                               |

# All Electric Logs Run

| DUAL INDUCTION                    |
|-----------------------------------|
| MICRORESISTIVITY                  |
| DUAL COMPENSATED POROSITY         |
| COMPUTER PROCESSED INTERPRETATION |