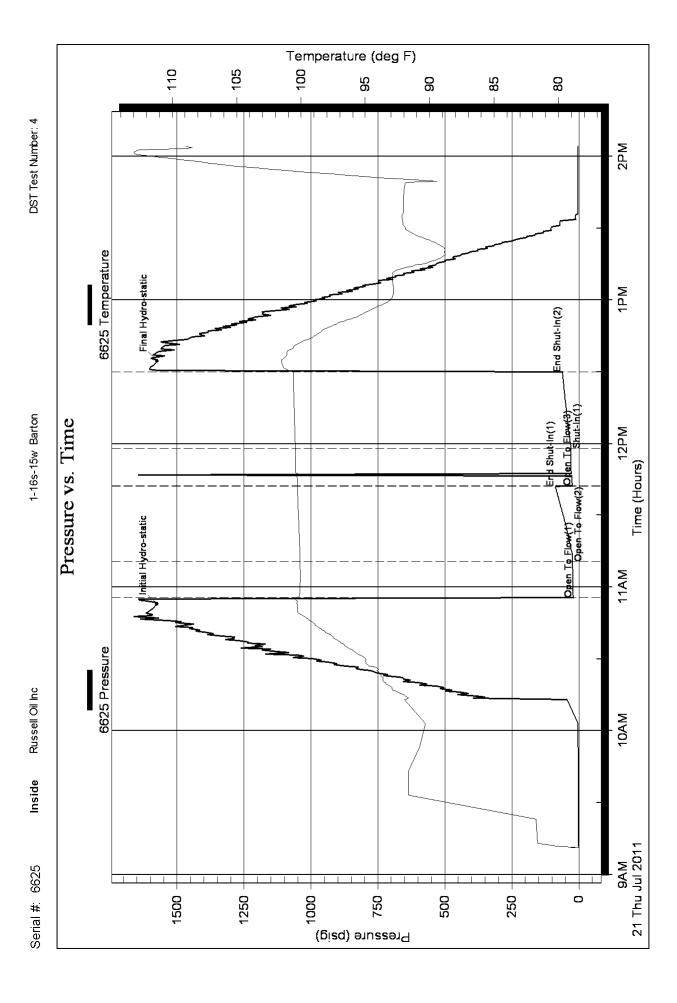

Printed: 2011.07.21 @ 08:43:21 43428 Ref. No: Trilobite Testing, Inc

Page 3

Russell Oil Inc

Addington #1-1

PO Box 8050

1-16s-15w Barton

Edmond OK 73083

Job Ticket: 43429 **DST#: 4** 

### **GENERAL INFORMATION:**

Formation: LKC H-J

Deviated: No Whipstock: ft (KB) Test Type: Conventional Bottom Hole

Time Tool Opened: 10:55:23 Time Test Ended: 14:03:52 Tester: Ray Schwager

Unit No: 42

., **.** 

## PRESSURE SUMMARY

| Time   | Pressure | Temp    | Annotation           |
|--------|----------|---------|----------------------|
| (Min.) | (psig)   | (deg F) |                      |
| 0      | 1575.80  | 100.31  | Initial Hydro-static |
| 3      | 20.62    | 100.19  | Open To Flow (1)     |
| 18     | 23.10    | 100.08  | Open To Flow (2)     |
| 49     | 87.30    | 100.30  | End Shut-In(1)       |
| 50     | 24.01    | 100.29  | Open To Flow (3)     |
| 65     | 29.42    | 100.45  | Shut-In(1)           |
| 97     | 60.95    | 100.61  | End Shut-In(2)       |
| 102    | 1574.22  | 101.52  | Final Hydro-static   |
|        |          |         |                      |
|        |          |         |                      |
|        |          |         |                      |