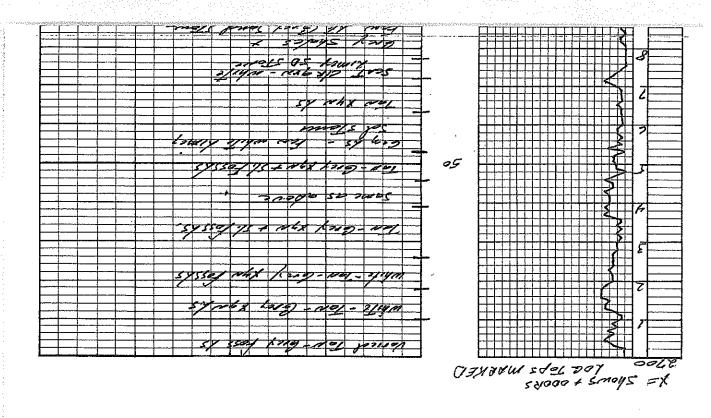

Side Two

| Operator Name:                                                        |                                                                                    |                                                                                                          | Lease Name: _        |                                         |                                            | _ Well #:       |                               |
|-----------------------------------------------------------------------|------------------------------------------------------------------------------------|----------------------------------------------------------------------------------------------------------|----------------------|-----------------------------------------|--------------------------------------------|-----------------|-------------------------------|
| Sec Twp                                                               | S. R                                                                               | East West                                                                                                | County:              |                                         |                                            |                 |                               |
| time tool open and cle<br>recovery, and flow rate                     | osed, flowing and shu                                                              | nd base of formations pe<br>at-in pressures, whether<br>est, along with final chart<br>well site report. | shut-in pressure rea | ched static level,                      | hydrostatic press                          | sures, bottom h | nole temperature, fluid       |
| Drill Stem Tests Take                                                 |                                                                                    | ☐ Yes ☐ No                                                                                               |                      | og Formatio                             | n (Top), Depth ar                          | nd Datum        | Sample                        |
| Samples Sent to Geo                                                   | ological Survev                                                                    | ☐ Yes ☐ No                                                                                               | Nam                  | ne                                      |                                            | Тор             | Datum                         |
| Cores Taken Electric Log Run Electric Log Submitte (If no, Submit Cop | ed Electronically                                                                  | Yes No Yes No Yes No                                                                                     |                      |                                         |                                            |                 |                               |
| List All E. Logs Run:                                                 |                                                                                    |                                                                                                          |                      |                                         |                                            |                 |                               |
|                                                                       |                                                                                    |                                                                                                          | B RECORD No          | ew Used ermediate, product              | ion, etc.                                  |                 |                               |
| Purpose of String                                                     | Size Hole<br>Drilled                                                               | Size Casing<br>Set (In O.D.)                                                                             | Weight<br>Lbs. / Ft. | Setting<br>Depth                        | Type of<br>Cement                          | # Sacks<br>Used | Type and Percent<br>Additives |
|                                                                       |                                                                                    |                                                                                                          |                      |                                         |                                            |                 |                               |
|                                                                       |                                                                                    |                                                                                                          |                      |                                         |                                            |                 |                               |
|                                                                       |                                                                                    |                                                                                                          |                      |                                         |                                            |                 |                               |
|                                                                       |                                                                                    | ADDITIONA                                                                                                | L CEMENTING / SQI    | JEEZE RECORD                            | 1                                          |                 |                               |
| Purpose:  —— Perforate —— Protect Casing                              | Depth<br>Top Bottom                                                                | Type of Cement                                                                                           | # Sacks Used         | # Sacks Used Type and Percent Additives |                                            |                 |                               |
| —— Plug Back TD<br>—— Plug Off Zone                                   |                                                                                    |                                                                                                          |                      |                                         |                                            |                 |                               |
| Shots Per Foot                                                        | Shots Per Foot PERFORATION RECORD - Bridge Plu Specify Footage of Each Interval Pe |                                                                                                          |                      |                                         | cture, Shot, Cemen<br>mount and Kind of Ma |                 | d Depth                       |
|                                                                       |                                                                                    |                                                                                                          |                      |                                         |                                            |                 |                               |
|                                                                       |                                                                                    |                                                                                                          |                      |                                         |                                            |                 |                               |
| TUBING RECORD:                                                        | Size:                                                                              | Set At:                                                                                                  | Packer At:           | Liner Run:                              | Yes No                                     | 1               |                               |
| Date of First, Resumed                                                | d Production, SWD or EN                                                            | IHR. Producing Me                                                                                        |                      | Gas Lift 0                              | Other (Explain)                            |                 |                               |
| Estimated Production<br>Per 24 Hours                                  | Oil                                                                                | Bbls. Gas                                                                                                | Mcf Wat              | ter B                                   | bls.                                       | Gas-Oil Ratio   | Gravity                       |
|                                                                       | ION OF GAS:                                                                        |                                                                                                          | METHOD OF COMPLI     |                                         |                                            | PRODUCTIO       | ON INTERVAL:                  |
| Vented Sole                                                           | d Used on Lease                                                                    | Open Hole                                                                                                | Perf. Dually (Submit |                                         | mmingled<br>mit ACO-4)                     |                 |                               |

# All Electric Logs Run

| DUAL INDUCTION                    |
|-----------------------------------|
| MICRORESISTIVITY                  |
| DUAL COMPENSATED POROSITY         |
| COMPUTER PROCESSED INTERPRETATION |