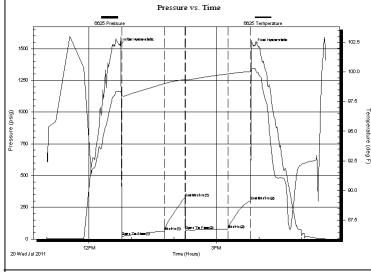

Page 3

Russell Oil Inc

Addington #1-1

PO Box 8050

1-16s-15w Barton

Edmond OK 73083

Job Ticket: 43428 DST#: 3

Test Start: 2011.07.20 @ 11:00:47 ATTN: Leroy Holt II

### **GENERAL INFORMATION:**

Formation: **LKC** 

Deviated: Test Type: Conventional Bottom Hole No Whipstock: ft (KB)

Time Tool Opened: 12:46:12 Time Test Ended: 17:34:11 Tester: Ray Schwager

Unit No:

Reference Elevations:

### PRESSURE SUMMARY

|             | Time   | Pressure | Temp    | Annotation           |
|-------------|--------|----------|---------|----------------------|
|             | (Min.) | (psig)   | (deg F) |                      |
|             | 0      | 1526.30  | 98.33   | Initial Hydro-static |
|             | 3      | 23.26    | 98.05   | Open To Flow (1)     |
|             | 63     | 62.78    | 99.00   | Shut-In(1)           |
| 4           | 92     | 325.39   | 99.36   | End Shut-In(1)       |
| Temperature | 93     | 68.84    | 99.31   | Open To Flow (2)     |
| ret ire     | 152    | 79.12    | 99.82   | Shut-In(2)           |
| (deb)       | 185    | 302.75   | 100.02  | End Shut-In(2)       |
| פ           | 189    | 1519.98  | 100.29  | Final Hydro-static   |
|             |        |          |         |                      |
|             |        |          |         |                      |
|             |        |          |         |                      |
|             |        |          |         |                      |
|             |        |          |         |                      |
|             |        |          |         |                      |