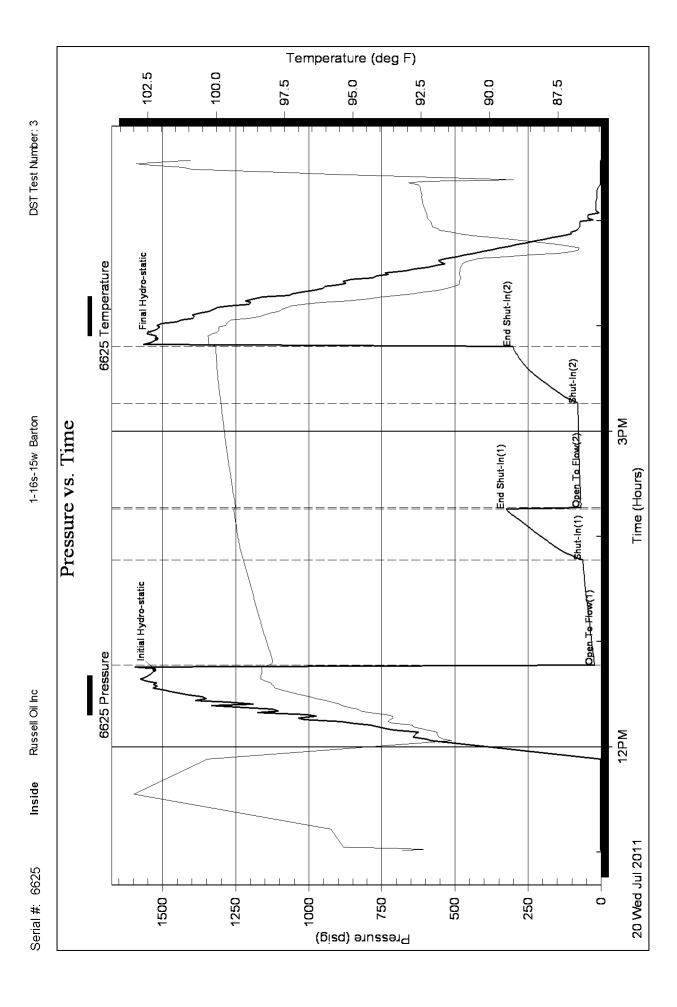

Page 3

Russell Oil Inc

Addington #1-1

PO Box 8050

1-16s-15w Barton

Edmond OK 73083

Job Ticket: 43428 DST#: 3

Test Start: 2011.07.20 @ 11:00:47 ATTN: Leroy Holt II

### **GENERAL INFORMATION:**

Formation: **LKC** 

Deviated: Test Type: Conventional Bottom Hole No Whipstock: ft (KB)

Time Tool Opened: 12:46:12 Time Test Ended: 17:34:11 Tester: Ray Schwager

Unit No:

Reference Elevations:

### PRESSURE SUMMARY

|             | Time   | Pressure | Temp    | Annotation           |
|-------------|--------|----------|---------|----------------------|
|             | (Min.) | (psig)   | (deg F) |                      |
|             | 0      | 1526.30  | 98.33   | Initial Hydro-static |
|             | 3      | 23.26    | 98.05   | Open To Flow (1)     |
|             | 63     | 62.78    | 99.00   | Shut-In(1)           |
| 4           | 92     | 325.39   | 99.36   | End Shut-In(1)       |
| Temperature | 93     | 68.84    | 99.31   | Open To Flow (2)     |
| ret ire     | 152    | 79.12    | 99.82   | Shut-In(2)           |
| (deb)       | 185    | 302.75   | 100.02  | End Shut-In(2)       |
| פ           | 189    | 1519.98  | 100.29  | Final Hydro-static   |
|             |        |          |         |                      |
|             |        |          |         |                      |
|             |        |          |         |                      |
|             |        |          |         |                      |
|             |        |          |         |                      |
|             |        |          |         |                      |