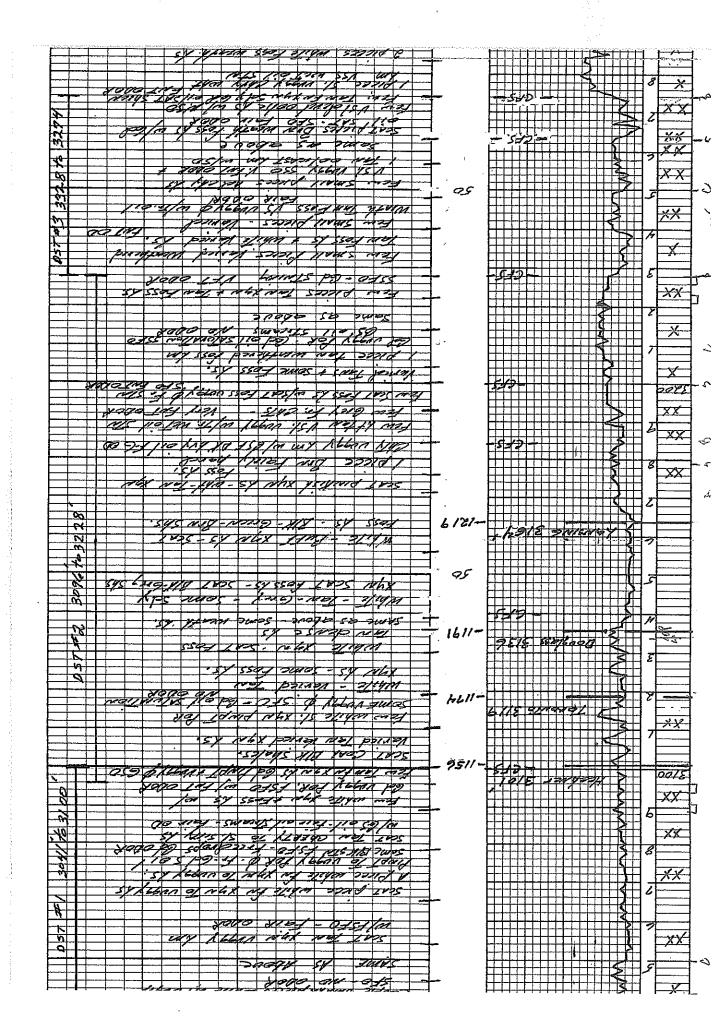

Side Two

| Operator Name:                                                        |                                                                                    |                                                                                                          | Lease Name: _        |                                         |                                            | _ Well #:       |                               |
|-----------------------------------------------------------------------|------------------------------------------------------------------------------------|----------------------------------------------------------------------------------------------------------|----------------------|-----------------------------------------|--------------------------------------------|-----------------|-------------------------------|
| Sec Twp                                                               | S. R                                                                               | East West                                                                                                | County:              |                                         |                                            |                 |                               |
| time tool open and cle<br>recovery, and flow rate                     | osed, flowing and shu                                                              | nd base of formations pe<br>at-in pressures, whether<br>est, along with final chart<br>well site report. | shut-in pressure rea | ched static level,                      | hydrostatic press                          | sures, bottom h | nole temperature, fluid       |
| Drill Stem Tests Take                                                 |                                                                                    | ☐ Yes ☐ No                                                                                               |                      | og Formatio                             | n (Top), Depth ar                          | nd Datum        | Sample                        |
| Samples Sent to Geo                                                   | ological Survev                                                                    | ☐ Yes ☐ No                                                                                               | Nam                  | ne                                      |                                            | Тор             | Datum                         |
| Cores Taken Electric Log Run Electric Log Submitte (If no, Submit Cop | ed Electronically                                                                  | Yes No Yes No Yes No                                                                                     |                      |                                         |                                            |                 |                               |
| List All E. Logs Run:                                                 |                                                                                    |                                                                                                          |                      |                                         |                                            |                 |                               |
|                                                                       |                                                                                    |                                                                                                          | B RECORD No          | ew Used ermediate, product              | ion, etc.                                  |                 |                               |
| Purpose of String                                                     | Size Hole<br>Drilled                                                               | Size Casing<br>Set (In O.D.)                                                                             | Weight<br>Lbs. / Ft. | Setting<br>Depth                        | Type of<br>Cement                          | # Sacks<br>Used | Type and Percent<br>Additives |
|                                                                       |                                                                                    |                                                                                                          |                      |                                         |                                            |                 |                               |
|                                                                       |                                                                                    |                                                                                                          |                      |                                         |                                            |                 |                               |
|                                                                       |                                                                                    |                                                                                                          |                      |                                         |                                            |                 |                               |
|                                                                       |                                                                                    | ADDITIONA                                                                                                | L CEMENTING / SQI    | JEEZE RECORD                            | 1                                          |                 |                               |
| Purpose:  —— Perforate —— Protect Casing                              | Depth<br>Top Bottom                                                                | Type of Cement                                                                                           | # Sacks Used         | # Sacks Used Type and Percent Additives |                                            |                 |                               |
| —— Plug Back TD<br>—— Plug Off Zone                                   |                                                                                    |                                                                                                          |                      |                                         |                                            |                 |                               |
| Shots Per Foot                                                        | Shots Per Foot PERFORATION RECORD - Bridge Plu Specify Footage of Each Interval Pe |                                                                                                          |                      |                                         | cture, Shot, Cemen<br>mount and Kind of Ma |                 | d Depth                       |
|                                                                       |                                                                                    |                                                                                                          |                      |                                         |                                            |                 |                               |
|                                                                       |                                                                                    |                                                                                                          |                      |                                         |                                            |                 |                               |
| TUBING RECORD:                                                        | Size:                                                                              | Set At:                                                                                                  | Packer At:           | Liner Run:                              | Yes No                                     | 1               |                               |
| Date of First, Resumed                                                | d Production, SWD or EN                                                            | IHR. Producing Me                                                                                        |                      | Gas Lift 0                              | Other (Explain)                            |                 |                               |
| Estimated Production<br>Per 24 Hours                                  | Oil                                                                                | Bbls. Gas                                                                                                | Mcf Wat              | ter B                                   | bls.                                       | Gas-Oil Ratio   | Gravity                       |
|                                                                       | ION OF GAS:                                                                        |                                                                                                          | METHOD OF COMPLI     |                                         |                                            | PRODUCTIO       | ON INTERVAL:                  |
| Vented Sole                                                           | d Used on Lease                                                                    | Open Hole                                                                                                | Perf. Dually (Submit |                                         | mmingled<br>mit ACO-4)                     |                 |                               |

# All Electric Logs Run

| DUAL INDUCTION                    |
|-----------------------------------|
| MICRORESISTIVITY                  |
| DUAL COMPENSATED POROSITY         |
| COMPUTER PROCESSED INTERPRETATION |