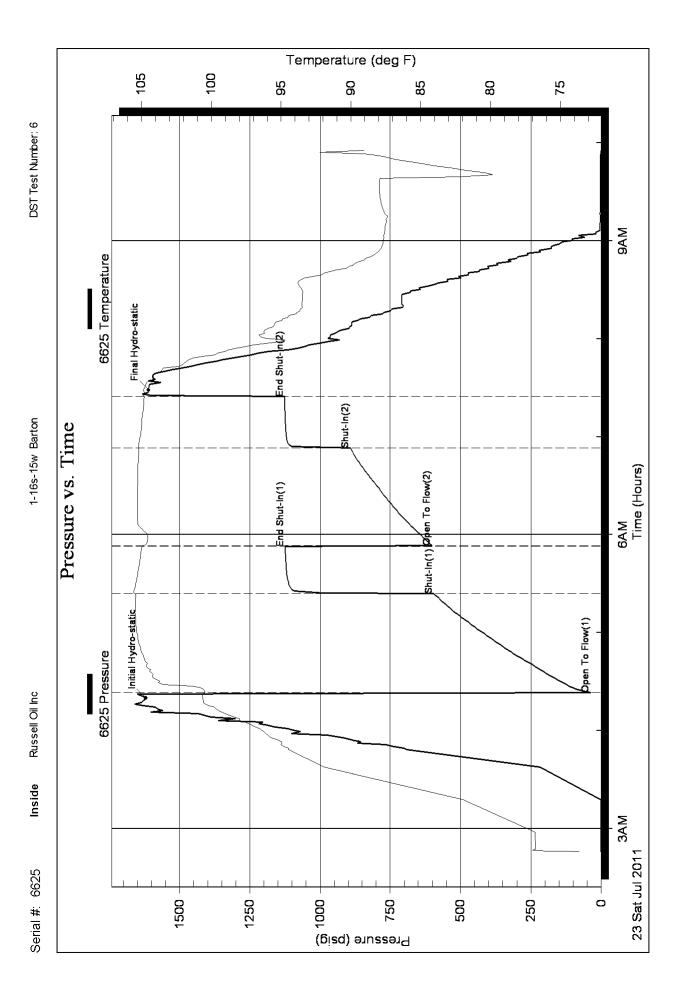

Printed: 2011.07.22 @ 08:17:25 43430 Ref. No: Trilobite Testing, Inc

Page 3

Russell Oil Inc

Addington #1-1

Tester:

PO Box 8050 Edmond OK 73083 1-16s-15w Barton

Reference Elevations:

ATTN: Leroy Holt II

Job Ticket: 43431 DST#: 6

Ray Schwager

Test Start: 2011.07.23 @ 02:45:32

### **GENERAL INFORMATION:**

Formation: **Arbuckle** 

Deviated: Whipstock: Test Type: Conventional Bottom Hole No ft (KB)

Time Tool Opened: 04:22:57 Time Test Ended: 09:54:56

Unit No:

3396.00 ft (KB) To 3485.00 ft (KB) (TVD) Total Depth: 3485.00 ft (KB) (TVD)

7.85 inches Hole Condition: Fair Hole Diameter:

KB to GR/CF: 7.00 ft

1945.00 ft (KB)

1938.00 ft (CF)

Serial #: 6625 Inside

Interval:

Press@RunDepth: 3400.00 ft (KB) 893.18 psig @ Capacity: 8000.00 psig

Start Date: 2011.07.23 End Date: 2011.07.23 Last Calib.: 2011.07.23 Start Time: 02:45:32 End Time: 2011.07.23 @ 04:19:57 09:54:56 Time On Btm:

2011.07.23 @ 07:28:26 Time Off Btm:

TEST COMMENT: 60-IFP-strg bl in 4min

30-ISIP-no bl

60-FFP-strg bl in 5 min

30-FSIP-no bl

### PRESSURE SUMMARY

|             | THE COUNTY IN |          |         |                      |  |
|-------------|---------------|----------|---------|----------------------|--|
|             | Time          | Pressure | Temp    | Annotation           |  |
|             | (Min.)        | (psig)   | (deg F) |                      |  |
|             | 0             | 1619.30  | 100.59  | Initial Hydro-static |  |
|             | 3             | 38.15    | 100.43  | Open To Flow (1)     |  |
|             | 64            | 595.11   | 105.40  | Shut-In(1)           |  |
| 4           | 93            | 1123.83  | 104.96  | End Shut-In(1)       |  |
| Temperature | 93            | 601.70   | 104.77  | Open To Flow (2)     |  |
| rature      | 153           | 893.18   | 105.17  | Shut-In(2)           |  |
| dea         | 185           | 1125.61  | 104.78  | End Shut-In(2)       |  |
| פ           | 189           | 1609.14  | 104.83  | Final Hydro-static   |  |
|             |               |          |         |                      |  |
|             |               |          |         |                      |  |
|             |               |          |         |                      |  |
|             |               |          |         |                      |  |
|             |               |          |         |                      |  |
|             |               |          |         |                      |  |