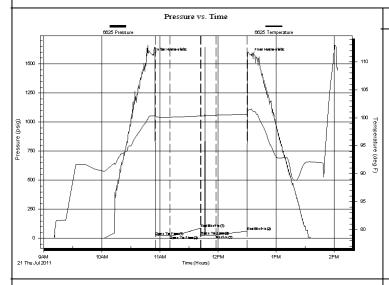

Printed: 2011.07.21 @ 08:43:21 43428 Ref. No: Trilobite Testing, Inc

Page 3

Russell Oil Inc

Addington #1-1

PO Box 8050

1-16s-15w Barton

Edmond OK 73083

Job Ticket: 43429 **DST#: 4** 

### **GENERAL INFORMATION:**

Formation: LKC H-J

Deviated: No Whipstock: ft (KB) Test Type: Conventional Bottom Hole

Time Tool Opened: 10:55:23 Time Test Ended: 14:03:52 Tester: Ray Schwager

Unit No: 42

., **.** 

## PRESSURE SUMMARY

| Time   | Pressure | Temp    | Annotation           |
|--------|----------|---------|----------------------|
| (Min.) | (psig)   | (deg F) |                      |
| 0      | 1575.80  | 100.31  | Initial Hydro-static |
| 3      | 20.62    | 100.19  | Open To Flow (1)     |
| 18     | 23.10    | 100.08  | Open To Flow (2)     |
| 49     | 87.30    | 100.30  | End Shut-In(1)       |
| 50     | 24.01    | 100.29  | Open To Flow (3)     |
| 65     | 29.42    | 100.45  | Shut-In(1)           |
| 97     | 60.95    | 100.61  | End Shut-In(2)       |
| 102    | 1574.22  | 101.52  | Final Hydro-static   |
|        |          |         |                      |
|        |          |         |                      |
|        |          |         |                      |