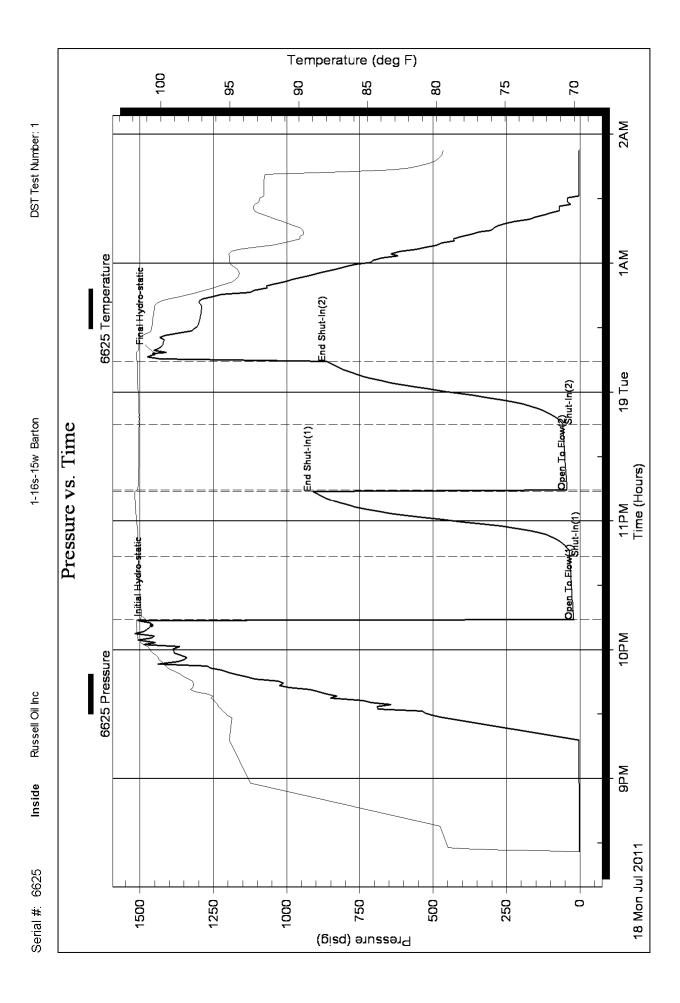

Respectfully, LEROY HOLT

Russell Oil Inc

Addington #1-1

PO Box 8050

1-16s-15w Barton

Edmond OK 73083

ATTN: Leroy Holt II

Job Ticket: 43426 **DST#:1** 

Ray Schwager

Test Start: 2011.07.18 @ 20:25:51

### **GENERAL INFORMATION:**

Formation: Topeka

Deviated: No Whipstock: ft (KB) Test Type: Conventional Bottom Hole

Time Tool Opened: 22:13:46 Tester:

Time Test Ended: 01:52:45 Unit No:

Interval: 3041.00 ft (KB) To 3100.00 ft (KB) (TVD) Reference Elevations: 1944.00 ft (KB)

Total Depth: 3100.00 ft (KB) (TVD) 1938.00 ft (CF)

Hole Diameter: 7.85 inches Hole Condition: Fair KB to GR/CF: 6.00 ft

Serial #: 6625 Inside

Press@RunDepth: 57.26 psig @ 3045.00 ft (KB) Capacity: 8000.00 psig

 Start Date:
 2011.07.18
 End Date:
 2011.07.19
 Last Calib.:
 2011.07.19

 Start Time:
 20:25:51
 End Time:
 01:52:45
 Time On Btm:
 2011.07.18 @ 22:11:16

 Time Off Btm:
 2011.07.19 @ 00:17:46

TEST COMMENT: 30-IFP-w k bl 1/4", died in 25min

30-ISIP-no bl

30-FFP-surface bl , died in 20min

30-FSIP-no bl

### PRESSURE SUMMARY

| Time   | Pressure | Temp    | Annotation           |
|--------|----------|---------|----------------------|
| (Min.) | (psig)   | (deg F) |                      |
| 0      | 1459.39  | 101.75  | Initial Hydro-static |
| 3      | 20.52    | 101.49  | Open To Flow (1)     |
| 32     | 34.77    | 101.61  | Shut-In(1)           |
| 63     | 910.72   | 101.86  | End Shut-In(1)       |
| 63     | 44.82    | 101.69  | Open To Flow (2)     |
| 94     | 57.26    | 101.56  | Shut-In(2)           |
| 123    | 862.47   | 101.67  | End Shut-In(2)       |
| 127    | 1451.53  | 101.77  | Final Hydro-static   |
|        |          |         |                      |
|        |          |         |                      |