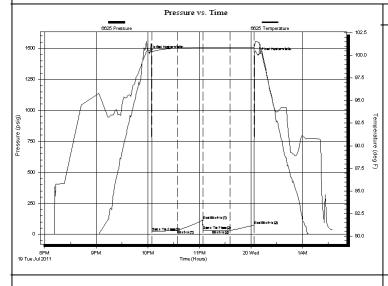

Page 3

Printed: 2011.07.19 @ 08:43:31

Russell Oil Inc

Addington #1-1

PO Box 8050

1-16s-15w Barton

Tester:

Edmond OK 73083

Job Ticket: 43427 **DST#: 2** 

Ray Schwager

ATTN: Leroy Holt II Test Start: 2011.07.19 @ 20:10:52

### **GENERAL INFORMATION:**

Formation: LKC

Deviated: No Whipstock: ft (KB) Test Type: Conventional Bottom Hole

Time Tool Opened: 22:04:47 Time Test Ended: 01:35:46

Unit No: 42

Interval: 3096.00 ft (KB) To 3228.00 ft (KB) (TVD)

Reference Elevations: 1944.00 ft (KB) 1938.00 ft (CF)

Total Depth: 3228.00 ft (KB) (TVD)
Hole Diameter: 7.85 inches Hole Condition: Fair

KB to GR/CF: 6.00 ft

Serial #: 6625 Inside

Press@RunDepth: 33.08 psig @ 3105.00 ft (KB) Capacity: 8000.00 psig

 Start Date:
 2011.07.19
 End Date:
 2011.07.20
 Last Calib.:
 2011.07.20

 Start Time:
 20:10:52
 End Time:
 01:35:46
 Time On Btm:
 2011.07.19 @ 22:01:47

Time Off Btm: 2011.07.20 @ 00:08:17

TEST COMMENT: 30-IFP-w k bl,1/4", died in 25 min

30-ISIP-no bl

30-FFP-surface bl, died in 20min

30-FSIP-no bl

### PRESSURE SUMMARY

| Time   | Pressure | Temp    | Annotation           |
|--------|----------|---------|----------------------|
| (Min.) | (psig)   | (deg F) |                      |
| 0      | 1463.07  | 100.57  | Initial Hydro-static |
| 3      | 23.12    | 100.43  | Open To Flow (1)     |
| 33     | 33.84    | 100.79  | Shut-In(1)           |
| 62     | 116.83   | 100.88  | End Shut-In(1)       |
| 63     | 33.73    | 100.87  | Open To Flow (2)     |
| 94     | 33.08    | 100.88  | Shut-In(2)           |
| 122    | 76.38    | 100.88  | End Shut-In(2)       |
| 127    | 1447.08  | 101.46  | Final Hydro-static   |
|        |          |         |                      |
|        |          |         |                      |