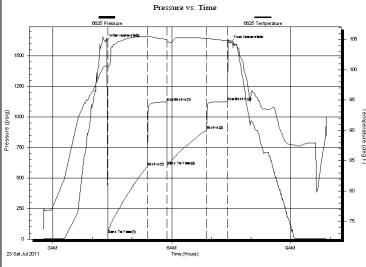

Printed: 2011.07.22 @ 08:17:25 43430 Ref. No: Trilobite Testing, Inc

Page 3

Russell Oil Inc

Addington #1-1

Tester:

PO Box 8050 Edmond OK 73083 1-16s-15w Barton

Reference Elevations:

ATTN: Leroy Holt II

Job Ticket: 43431 DST#: 6

Ray Schwager

Test Start: 2011.07.23 @ 02:45:32

### **GENERAL INFORMATION:**

Formation: **Arbuckle** 

Deviated: Whipstock: Test Type: Conventional Bottom Hole No ft (KB)

Time Tool Opened: 04:22:57 Time Test Ended: 09:54:56

Unit No:

3396.00 ft (KB) To 3485.00 ft (KB) (TVD) Total Depth: 3485.00 ft (KB) (TVD)

7.85 inches Hole Condition: Fair Hole Diameter:

KB to GR/CF: 7.00 ft

1945.00 ft (KB)

1938.00 ft (CF)

Serial #: 6625 Inside

Interval:

Press@RunDepth: 3400.00 ft (KB) 893.18 psig @ Capacity: 8000.00 psig

Start Date: 2011.07.23 End Date: 2011.07.23 Last Calib.: 2011.07.23 Start Time: 02:45:32 End Time: 2011.07.23 @ 04:19:57 09:54:56 Time On Btm:

2011.07.23 @ 07:28:26 Time Off Btm:

TEST COMMENT: 60-IFP-strg bl in 4min

30-ISIP-no bl

60-FFP-strg bl in 5 min

30-FSIP-no bl

### PRESSURE SUMMARY

|             | THE COUNTY IN |          |         |                      |  |
|-------------|---------------|----------|---------|----------------------|--|
|             | Time          | Pressure | Temp    | Annotation           |  |
|             | (Min.)        | (psig)   | (deg F) |                      |  |
|             | 0             | 1619.30  | 100.59  | Initial Hydro-static |  |
|             | 3             | 38.15    | 100.43  | Open To Flow (1)     |  |
|             | 64            | 595.11   | 105.40  | Shut-In(1)           |  |
| 4           | 93            | 1123.83  | 104.96  | End Shut-In(1)       |  |
| Temperature | 93            | 601.70   | 104.77  | Open To Flow (2)     |  |
| rature      | 153           | 893.18   | 105.17  | Shut-In(2)           |  |
| dea         | 185           | 1125.61  | 104.78  | End Shut-In(2)       |  |
| פ           | 189           | 1609.14  | 104.83  | Final Hydro-static   |  |
|             |               |          |         |                      |  |
|             |               |          |         |                      |  |
|             |               |          |         |                      |  |
|             |               |          |         |                      |  |
|             |               |          |         |                      |  |
|             |               |          |         |                      |  |