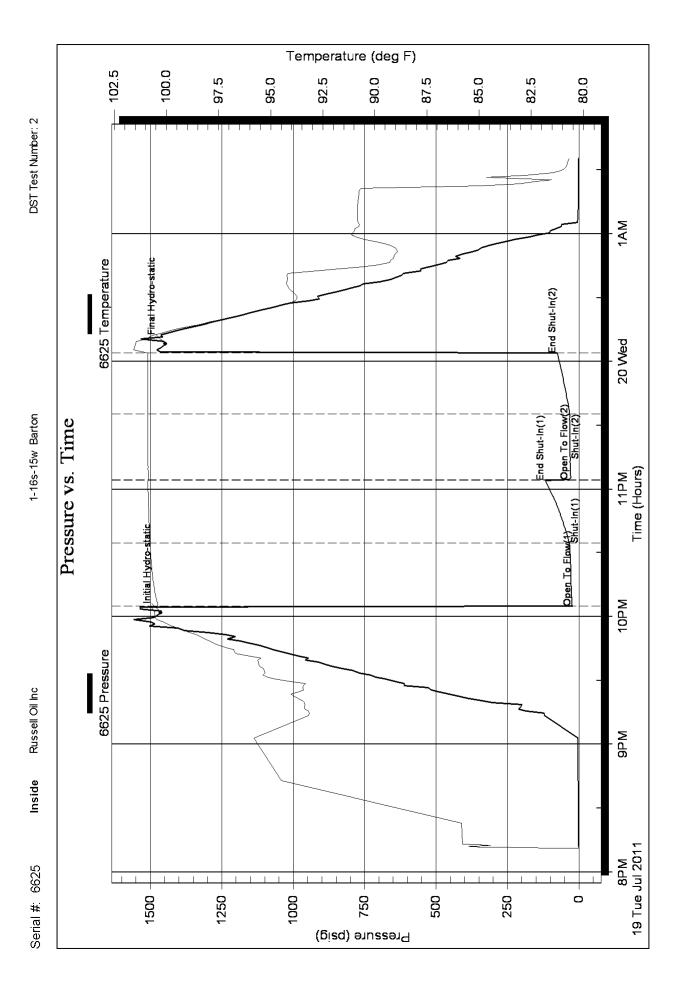

Page 3

Printed: 2011.07.19 @ 08:43:31

Russell Oil Inc

Addington #1-1

PO Box 8050

1-16s-15w Barton

Tester:

Edmond OK 73083

Job Ticket: 43427 **DST#: 2** 

Ray Schwager

ATTN: Leroy Holt II Test Start: 2011.07.19 @ 20:10:52

### **GENERAL INFORMATION:**

Formation: LKC

Deviated: No Whipstock: ft (KB) Test Type: Conventional Bottom Hole

Time Tool Opened: 22:04:47 Time Test Ended: 01:35:46

Unit No: 42

Interval: 3096.00 ft (KB) To 3228.00 ft (KB) (TVD)

Reference Elevations: 1944.00 ft (KB) 1938.00 ft (CF)

Total Depth: 3228.00 ft (KB) (TVD)
Hole Diameter: 7.85 inches Hole Condition: Fair

KB to GR/CF: 6.00 ft

Serial #: 6625 Inside

Press@RunDepth: 33.08 psig @ 3105.00 ft (KB) Capacity: 8000.00 psig

 Start Date:
 2011.07.19
 End Date:
 2011.07.20
 Last Calib.:
 2011.07.20

 Start Time:
 20:10:52
 End Time:
 01:35:46
 Time On Btm:
 2011.07.19 @ 22:01:47

Time Off Btm: 2011.07.20 @ 00:08:17

TEST COMMENT: 30-IFP-w k bl,1/4", died in 25 min

30-ISIP-no bl

30-FFP-surface bl, died in 20min

30-FSIP-no bl

### PRESSURE SUMMARY

| Time   | Pressure | Temp    | Annotation           |
|--------|----------|---------|----------------------|
| (Min.) | (psig)   | (deg F) |                      |
| 0      | 1463.07  | 100.57  | Initial Hydro-static |
| 3      | 23.12    | 100.43  | Open To Flow (1)     |
| 33     | 33.84    | 100.79  | Shut-In(1)           |
| 62     | 116.83   | 100.88  | End Shut-In(1)       |
| 63     | 33.73    | 100.87  | Open To Flow (2)     |
| 94     | 33.08    | 100.88  | Shut-In(2)           |
| 122    | 76.38    | 100.88  | End Shut-In(2)       |
| 127    | 1447.08  | 101.46  | Final Hydro-static   |
|        |          |         |                      |
|        |          |         |                      |