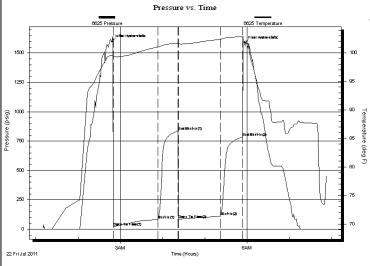

Page 3

Russell Oil Inc

Addington #1-1

PO Box 8050

1-16s-15w Barton

Reference Elevations:

Edmond OK 73083

Job Ticket: 43430 DST#:5

Test Start: 2011.07.22 @ 01:10:42 ATTN: Leroy Holt II

Tester:

### **GENERAL INFORMATION:**

Formation: LKC K-L

Deviated: Whipstock: Test Type: Conventional Bottom Hole No ft (KB)

Time Tool Opened: 02:50:07 Time Test Ended: 07:53:06

Unit No:

3360.00 ft (KB) To 3397.00 ft (KB) (TVD) Total Depth: 3397.00 ft (KB) (TVD)

Hole Diameter: 7.85 inches Hole Condition: Fair

KB to GR/CF: 7.00 ft

1945.00 ft (KB)

1938.00 ft (CF)

Ray Schwager

Serial #: 6625

Interval:

Press@RunDepth: 3366.00 ft (KB) 110.68 psig @ Capacity: 8000.00 psig

Start Date: 2011.07.22 End Date: 2011.07.22 Last Calib.: 2011.07.22 Start Time: 01:10:42 End Time: Time On Btm: 2011.07.22 @ 02:48:07 07:53:06 Time Off Btm: 2011.07.22 @ 05:56:36

TEST COMMENT: 60-IFP-wk to a fr bl 1/2"to 3 1/2"bl

Inside

30-ISIP-no bl

60-FFP-w k bl 1/4" to 1/2"bl

30-FSIP-no bl

| T RESOURCE COMMITTEE |          |         |                      |  |
|----------------------|----------|---------|----------------------|--|
| Time                 | Pressure | Temp    | Annotation           |  |
| (Min.)               | (psig)   | (deg F) |                      |  |
| 0                    | 1594.19  | 99.57   | Initial Hydro-static |  |
| 2                    | 20.48    | 99.42   | Open To Flow (1)     |  |
| 65                   | 82.75    | 101.02  | Shut-In(1)           |  |
| 94                   | 836.94   | 101.72  | End Shut-In(1)       |  |
| 95                   | 85.06    | 101.59  | Open To Flow (2)     |  |
| 154                  | 110.68   | 102.37  | Shut-In(2)           |  |
| 186                  | 784.74   | 102.77  | End Shut-In(2)       |  |
| 189                  | 1584.87  | 102.02  | Final Hydro-static   |  |
|                      |          |         |                      |  |
|                      |          |         |                      |  |
|                      |          |         |                      |  |
|                      |          |         |                      |  |
|                      |          |         |                      |  |
|                      |          |         |                      |  |