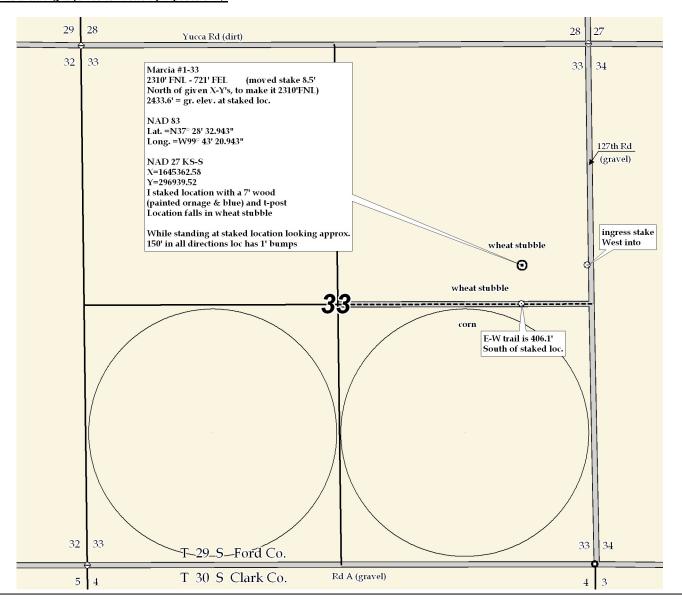

33 29s 22w Sec. Twp. Rng. Marcia #1-33

2310' FNL - 721' FEL

LOCATION SPOT

This drawing does not constitute a monumented survey or a land survey plat.

This drawing is for construction purposes only.

GR. ELEVATION: 2433.6°

**Directions:** From the SE corner of Kingsdown, Ks at the intersection of Hwy 54 & Hwy 94 South – Now go 2.9 miles South on Hwy 94 – Now go 2 miles East on Yucca Rd to the NE corner of section 33-29s-22w – Now go 0.4 mile South on 127<sup>th</sup> Rd to ingress stake West into – Now go 721' West through wheat stubble into staked location.

Final ingress must be verified with land owner or Operator.