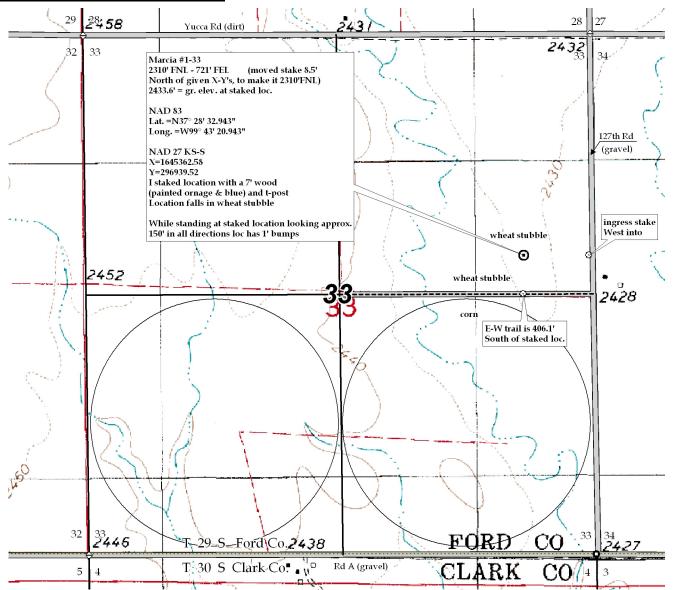

33 29s Sec. Twp. Marcia #1-33

LEASE NAME

2310' FNL – 721' FEL

LOCATION SPOT

SCALE: 1" = 1000'

DATE STAKED: Oct. 3<sup>rd</sup>, 2011

MEASURED BY: Luke R.

DRAWN BY: Burt W.

AUTHORIZED BY: Robert H. & Dana W. & Evan M.

e100311-v

This drawing does not constitute a monumented survey or a land survey plat.

This drawing is for construction purposes only.

GR. ELEVATION: 2433.6°

**Directions:** From the SE corner of Kingsdown, Ks at the intersection of Hwy 54 & Hwy 94 South – Now go 2.9 miles South on Hwy 94 – Now go 2 miles East on Yucca Rd to the NE corner of section 33-29s-22w – Now go 0.4 mile South on 127<sup>th</sup> Rd to ingress stake West into – Now go 721' West through wheat stubble into staked location.

Final ingress must be verified with land owner or Operator.