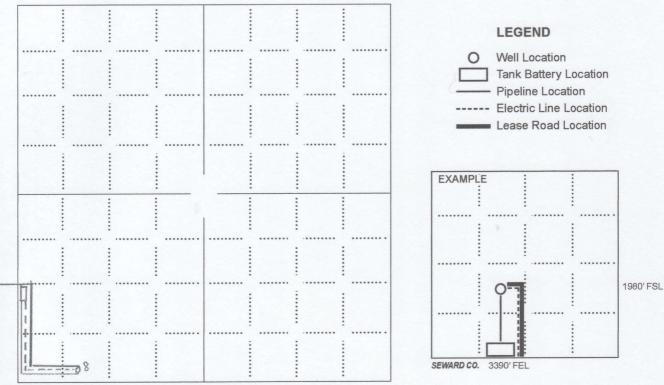

## PLAT

Show location of the well. Show footage to the nearest lease or unit boundary line. Show the predicted locations of lease roads, tank batteries, pipelines and electrical lines, as required by the Kansas Surface Owner Notice Act (House Bill 2032). You may attach a separate plat if desired.

NOTE: In all cases locate the spot of the proposed drilling locaton.

## In plotting the proposed location of the well, you must show:

- 1. The manner in which you are using the depicted plat by identifying section lines, i.e. 1 section, 1 section with 8 surrounding sections, 4 sections, etc.
- 2. The distance of the proposed drilling location from the south / north and east / west outside section lines.
- 3. The distance to the nearest lease or unit boundary line (in footage).
- 4. If proposed location is located within a prorated or spaced field a certificate of acreage attribution plat must be attached: (C0-7 for oil wells; CG-8 for gas wells).
- 5. The predicted locations of lease roads, tank batteries, pipelines, and electrical lines.