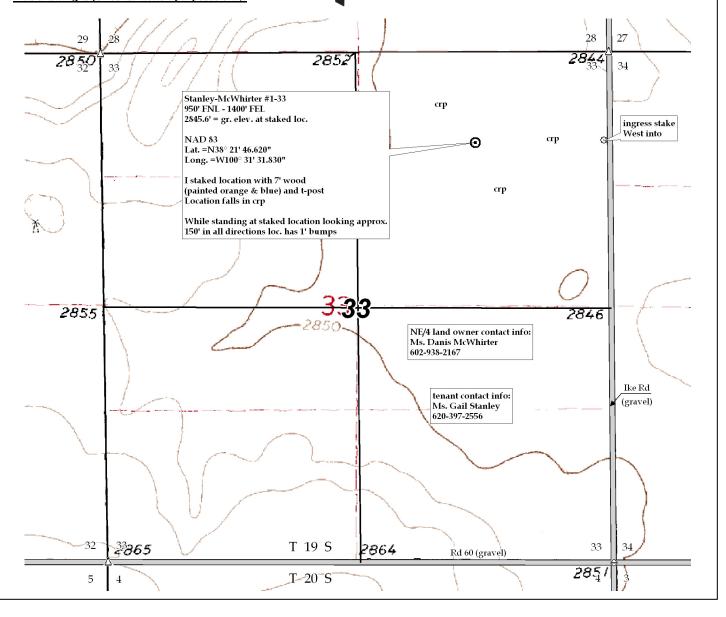

## P.O. Box 2324

Garden City, Kansas 67846 Office/Fax: (620) 276-6159

Cell: (620) 272-1499

Mull Drilling Company, Inc.

e102411-r

**33** 

Twp.

**Stanley-McWhirter #1-33** 

LEASE NAME 950' FNL – 1400' FEL

LOCATION SPOT

1" =1000 SCALE: Oct. 24<sup>th</sup>, 2011 DATE STAKED: Ben R. MEASURED BY: Luke R. DRAWN BY: Tannis T. & Kyle R.

This drawing does not constitute a monumented survey or a land survey plat.

This drawing is for construction purposes only.

GR. ELEVATION: 2845.6°

**Directions:** From the center of Dighton, Ks at the intersection of Hwy 96 & Hwy 23 - Now go 6 miles South on Hwy 23 - Now go 3 miles West on Rd 90 - Now go 2 mile South on Ike Rd to the NE corner of section 23 19s-29w - Now go 0.2 mile South on Ike Rd to ingress stake West into - Now go 1400' West through crp into staked

Final ingress must be verified with land owner or Operator.