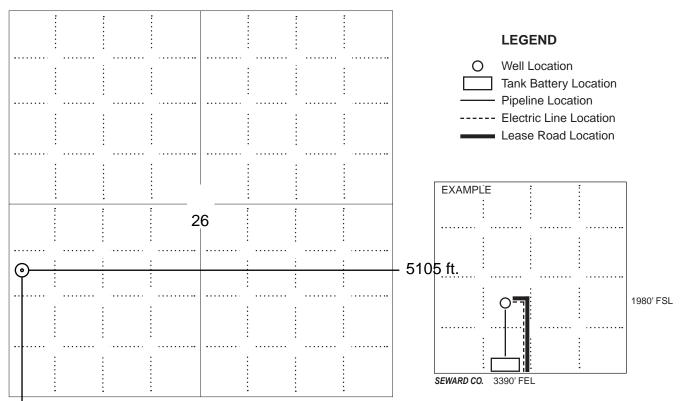

|
| Field:                                | Sec Twp S. R                                                                                         |
| Number of Acres attributable to well: | Is Section: Regular or Irregular                                                                     |
|                                       | If Section is Irregular, locate well from nearest corner boundary.  Section corner used: NE NW SE SW |

#### **PLAT**

Show location of the well. Show footage to the nearest lease or unit boundary line. Show the predicted locations of lease roads, tank batteries, pipelines and electrical lines, as required by the Kansas Surface Owner Notice Act (House Bill 2032).

You may attach a separate plat if desired.



NOTE: In all cases locate the spot of the proposed drilling locaton.

#### 1731 ft.

#### In plotting the proposed location of the well, you must show:

- 1. The manner in which you are using the depicted plat by identifying section lines, i.e. 1 section, 1 section with 8 surrounding sections, 4 sections, etc.
- 2. The distance of the proposed drilling location from the south / north and east / west outside section lines.
- 3. The distance to the nearest lease or unit boundary line (in footage).
- 4. If proposed location is located within a prorated or spaced field a certificate of acreage attribution plat must be attached: (C0-7 for oil wells; CG-8 for gas wells).
- 5. The predicted locations of lease roads, tank batteries, pipelines, and electrical lines.



## KANSAS CORPORATION COMMI