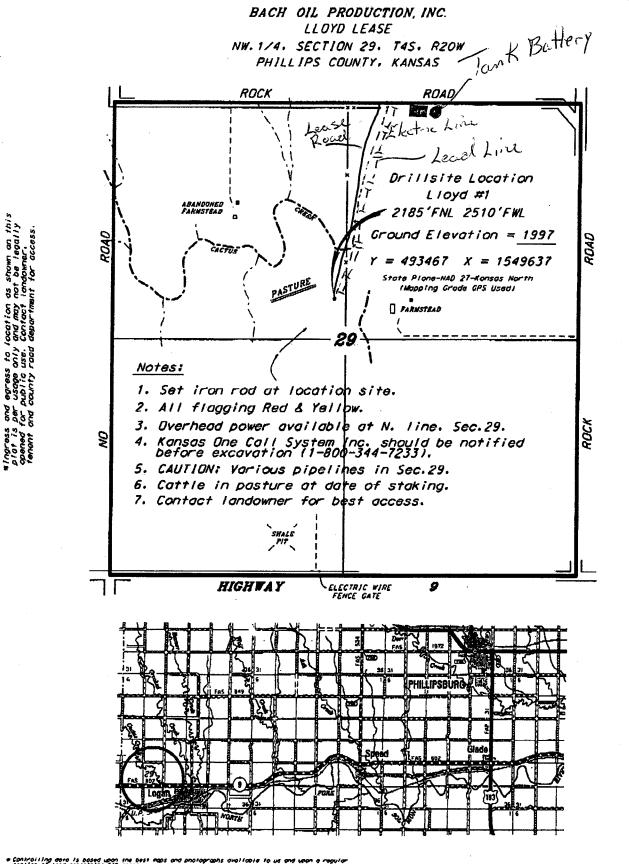

#### IN ALL CASES PLOT THE INTENDED WELL ON THE PLAT BELOW

In all cases, please fully complete this side of the form. Include items 1 through 5 at the bottom of this page.

| Operator: |            |                                            |              |             |             |              | _ Lo                                         | cation of V   | Vell: Cou | nty:          |                                       |                                         |            |            |
|-----------|------------|--------------------------------------------|--------------|-------------|-------------|--------------|----------------------------------------------|---------------|-----------|---------------|---------------------------------------|-----------------------------------------|------------|------------|
| Lease:    |            |                                            |              |             |             |              |                                              |               |           | fee           | t from                                | N /                                     | S Line     | of Section |
| Well Numb | oer:       |                                            |              |             |             |              |                                              |               |           | fee           | t from                                | E /                                     | W Line     | of Section |
| Field:    |            |                                            |              |             |             |              | _ Se                                         | ec            | Twp.      | S             | s. R                                  | [                                       | E          | W          |
| Number of | Acres attr | ibutable to                                | well:        |             |             |              | – le                                         | Section:      | Reg       | ular or       | Irregular                             |                                         |            |            |
| QTR/QTR   | /QTR/QTR   | of acreag                                  | e:           |             |             |              | -                                            | Occilon.      | ixegi     | ulai oi       | irrogulai                             |                                         |            |            |
|           |            |                                            |              |             |             |              | lf s                                         | Section is    | Irregula  | r, locate wel |                                       |                                         | rner boun  | dary.      |
|           |            |                                            |              |             |             |              | Se                                           | ction corn    | er used:  | NE            | NW                                    | SE S                                    | SW         |            |
|           |            |                                            |              |             |             |              |                                              |               |           |               |                                       |                                         |            |            |
|           |            |                                            |              |             |             |              | PLAT                                         |               |           |               |                                       |                                         |            |            |
|           |            |                                            |              |             | _           |              |                                              |               | -         | Show the p    |                                       |                                         |            |            |
|           | lease roa  | ds, tank b                                 | atteries, pi | ipelines an | d electrica | al lines, as | required b                                   | y the Kan     | sas Surfa | ce Owner No   | otice Act (                           | House B                                 | ill 2032). |            |
|           |            |                                            |              | 2           | 185 ft.     | ay attach a  | a separate                                   | piat it des   | sirea.    |               |                                       |                                         |            |            |
|           |            | :                                          | :            | :           |             | :            | :                                            | :             |           |               |                                       |                                         |            |            |
|           |            | :                                          | :            |             |             | :            | :                                            | :             |           |               | LEGE                                  | END                                     |            |            |
|           |            | ·<br>· · · · · · · · · · · · · · · · · · · | •            | ·           | ••••        |              | •                                            |               |           | 0             | Well I                                | ocation                                 |            |            |
|           |            | :                                          | :            |             |             |              |                                              |               |           |               | _                                     | Battery L                               | ocation    |            |
|           |            | •                                          | :            |             | •••••       |              | :                                            | •             |           |               | - Pipelir                             | ne Locat                                | ion        |            |
|           |            | :                                          | :            |             |             | :            | :                                            | :             |           |               |                                       | ic Line L                               |            |            |
|           |            | :                                          | :            |             |             | :            | :                                            | :             |           |               | <ul><li>Lease</li></ul>               | Road Lo                                 | ocation    |            |
| 2510 ft.  | 1          | :                                          | :            | ·           | •••••       | :            | :                                            | :             |           |               |                                       |                                         |            |            |
|           |            |                                            |              |             |             | :            |                                              | :             |           | EXAMPLE       | :                                     |                                         | :          | ]          |
|           |            | ·<br>:                                     | <u>:</u>     | ·<br>:      |             | <u>:</u>     | <u>·                                    </u> | <u>.</u><br>: |           |               | ÷                                     |                                         |            |            |
|           |            | :                                          | :            | : 2         | .9<br>      | :            | :<br>:                                       | :             |           |               | · · · · · · · · · · · · · · · · · · · |                                         |            |            |
|           |            |                                            | •            |             |             |              | •                                            | •             |           |               | :                                     |                                         | :          |            |
|           |            | :                                          | :            | :           |             | :            | :                                            | :             |           |               |                                       |                                         | :          |            |
|           |            | :                                          | :            | :           |             | :            | :                                            | :             |           |               | _                                     |                                         | :          | 1980' FSL  |
|           |            | :                                          | :            | :           |             | :            | :                                            | :             |           |               |                                       |                                         | :          | 1960 F3L   |
|           |            | :                                          | :            | :           |             | :            | :                                            | :             |           |               |                                       | • • • • • • • • • • • • • • • • • • • • | :          |            |
|           |            | :                                          | :            | :           | •••••       | :            | :                                            | :             |           |               | ┵╢                                    |                                         |            |            |
|           | 1          |                                            |              |             | 1           |              |                                              |               | 1         | 1             | 1.48.                                 |                                         | _          | 1          |

NOTE: In all cases locate the spot of the proposed drilling locaton.

#### In plotting the proposed location of the well, you must show:

- 1. The manner in which you are using the depicted plat by identifying section lines, i.e. 1 section, 1 section with 8 surrounding sections, 4 sections, etc.
- 2. The distance of the proposed drilling location from the south / north and east / west outside section lines.
- 3. The distance to the nearest lease or unit boundary line (in footage).
- 4. If proposed location is located within a prorated or spaced field a certificate of acreage attribution plat must be attached: (C0-7 for oil wells; CG-8 for gas wells).
- 5. The predicted locations of lease roads, tank batteries, pipelines, and electrical lines.

- Controlling dots is based upon the best maps and photographs available to us and upon a regular section of land containing \$40, ocres.
- Apparent material from the control of the formal standard of core of cities between a second of the control of