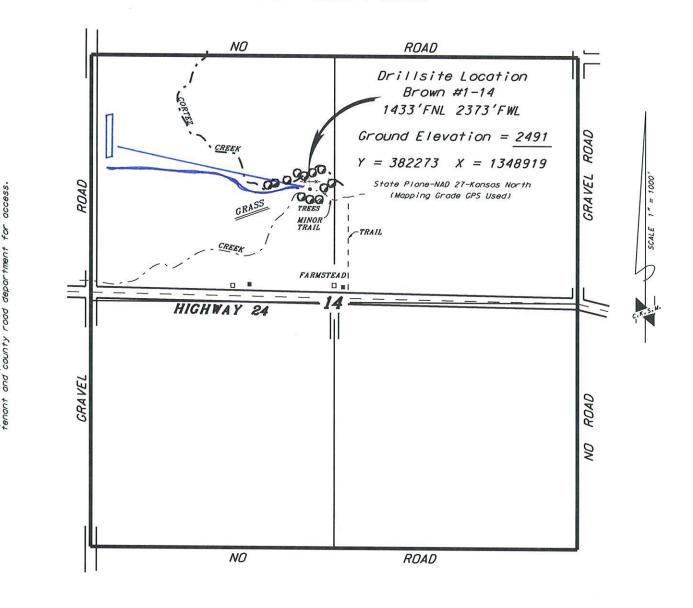

| _                                                                                                                                                                                                                                                                                                                                                                                                                                                        |  |  |  |

# BLUERIDGE PETROLEUM CORPORATION BROWN LEASE

NW.1/4. SECTION 14. T8S. R27W SHERIDAN COUNTY, KANSAS



#### **LEGEND**

O Well Location
Tank Battery Location
Pipeline Location
Electric Line Location
Lease Road Location

\* Elevations derived from National Geodetic Vertical Datum.

November 11, 2011

Controlling data is based upon the best maps and photographs available to us and upon a regular section of land containing 640 acres.

<sup>\*</sup> Approximate section lines were determined using the normal standard of care of cliffield surveyors practicing in the state of Kansas. The section corners, which estabolish the precises section lines, were not necessarily located, and the exact location of the drillsite location in the section is not guaranteed, therefore, the operator securing this service and accepting this plot and all other actions and the properties of the properties from the