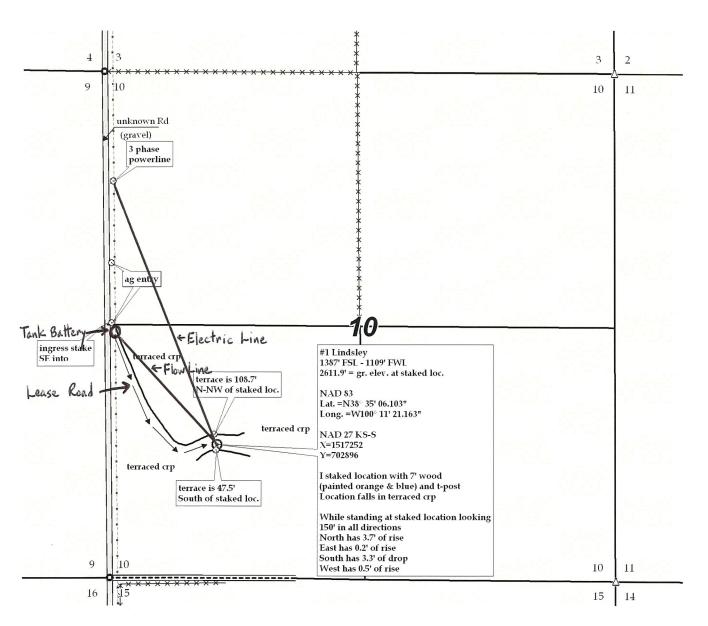

m110711-e

#1 Lindsley **Palomino Petroleum** LEASE NAME OPERATOR Ness County, KS 1387' FSL - 1109' FWL 10 26w LOCATION SPOT COUNTY Rng. Sec. Twp. GR. ELEVATION: <u>2611.9</u>° 1" =1000' SCALE: **Directions**: From the SW side of Utica, KS at the intersection of Nov. 7th, 2011 DATE STAKED: Hwy 4 and Jackson Ave – Now go 1 mile West on Hwy 4 – Now go 3 miles South on unknown rd to the NW corner of section 10-Ben R. MEASURED BY: 17s-26w - Now go 0.5 mile South on unknown rd to ingress stake Luke R. DRAWN BY: SE into - Now go approx. 1900' SE through terraced crp into AUTHORIZED BY: Klee W. staked location. Final ingress must be verified with land owner or Operator. This drawing does not constitute a monumented survey or a land survey plat. This drawing is for construction purposes only.