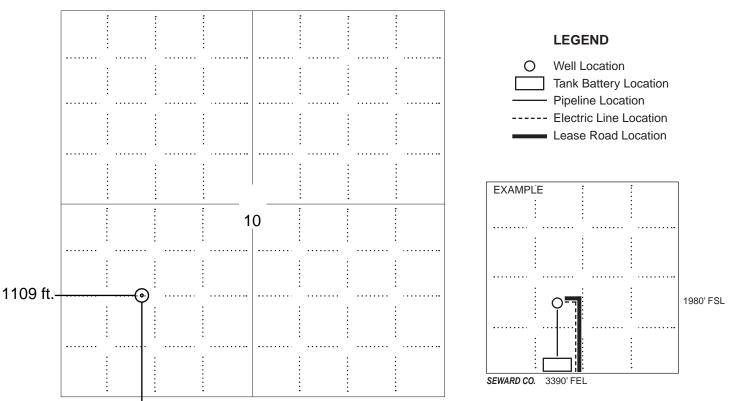

Well will not be drilled or Permit Expired Date: \_

Signature of Operator or Agent:

| For KC     | C Use: |    |  |  |
|------------|--------|----|--|--|
| Effective  | Date:  |    |  |  |
| District # | #      |    |  |  |
| SGA?       | Yes    | No |  |  |