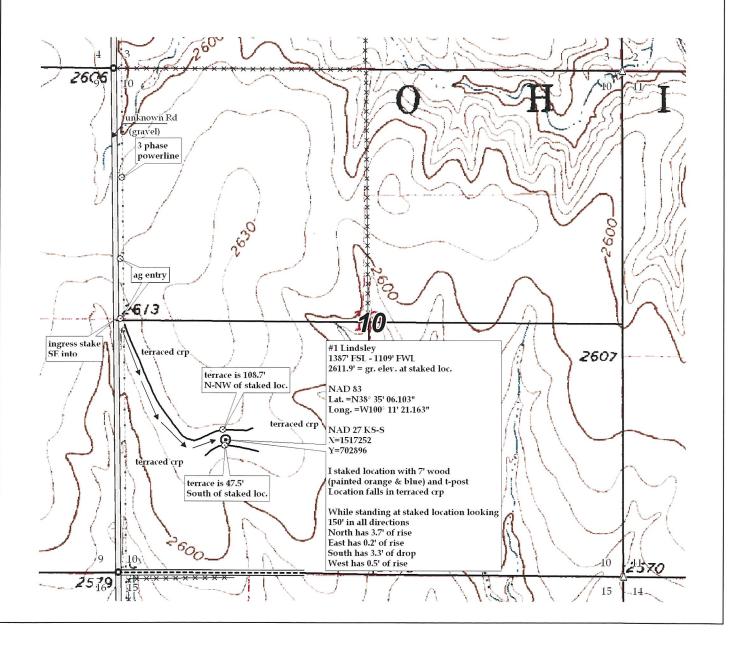

Well will not be drilled or Permit Expired Date: \_

Signature of Operator or Agent:

| For KC     | C Use: |    |  |  |
|------------|--------|----|--|--|
| Effective  | Date:  |    |  |  |
| District # | #      |    |  |  |
| SGA?       | Yes    | No |  |  |