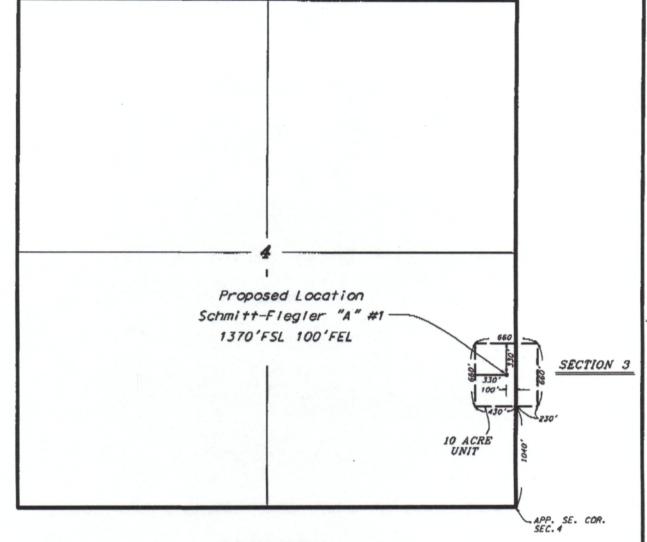

Well will not be drilled or Permit Expired Date: \_

Signature of Operator or Agent:

| For KCC    | Use:   |  |
|------------|--------|--|
| Effective  | Date:  |  |
| District # |        |  |
| SGA?       | Yes No |  |