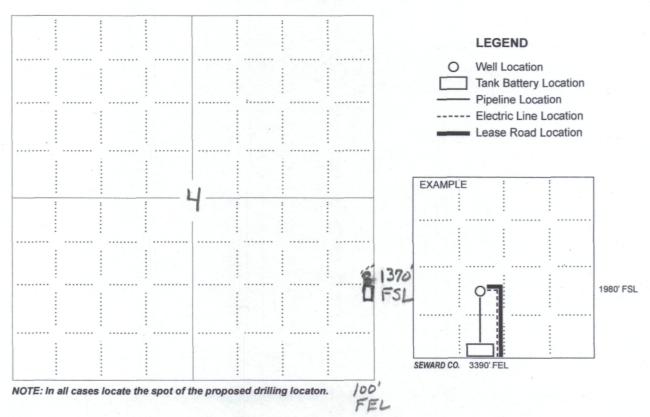

Well will not be drilled or Permit Expired Date: \_

Signature of Operator or Agent:

| For KCC    | Use:   |  |
|------------|--------|--|
| Effective  | Date:  |  |
| District # |        |  |
| SGA?       | Yes No |  |