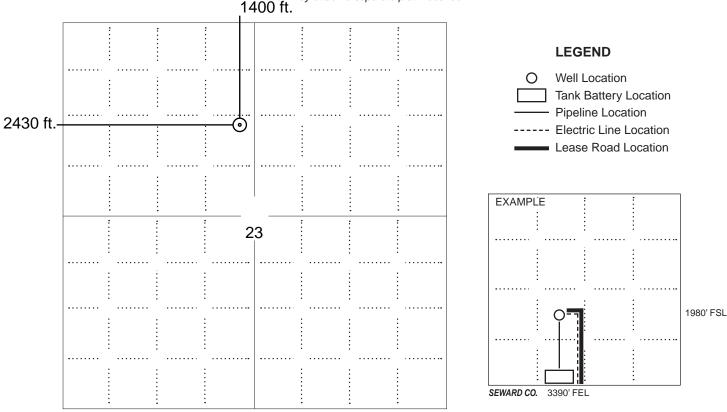

#### IN ALL CASES PLOT THE INTENDED WELL ON THE PLAT BELOW

In all cases, please fully complete this side of the form. Include items 1 through 5 at the bottom of this page.

| Operator:                                                            | Location of Well: County:                                          |
|----------------------------------------------------------------------|--------------------------------------------------------------------|
| Lease:                                                               | feet from N / S Line of Section                                    |
| Well Number:                                                         | feet from E / W Line of Section                                    |
| Field:                                                               | Sec Twp S. R E 🗌 W                                                 |
| Number of Acres attributable to well:<br>QTR/QTR/QTR/QTR of acreage: | Is Section: Regular or Irregular                                   |
|                                                                      | If Section is Irregular, locate well from nearest corner boundary. |
|                                                                      | Section corner used: NE NW SE SW                                   |

PLAT

Show location of the well. Show footage to the nearest lease or unit boundary line. Show the predicted locations of lease roads, tank batteries, pipelines and electrical lines, as required by the Kansas Surface Owner Notice Act (House Bill 2032). You may attach a separate plat if desired. 1400 ft.

NOTE: In all cases locate the spot of the proposed drilling locaton.

#### In plotting the proposed location of the well, you must show:

- 1. The manner in which you are using the depicted plat by identifying section lines, i.e. 1 section, 1 section with 8 surrounding sections, 4 sections, etc.
- 2. The distance of the proposed drilling location from the south / north and east / west outside section lines.
- 3. The distance to the nearest lease or unit boundary line (in footage).
- 4. If proposed location is located within a prorated or spaced field a certificate of acreage attribution plat must be attached: (C0-7 for oil wells; CG-8 for gas wells).
- 5. The predicted locations of lease roads, tank batteries, pipelines, and electrical lines.