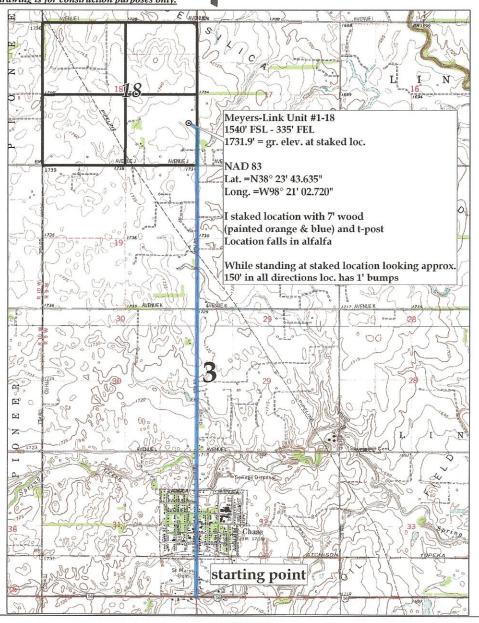

Well will not be drilled or Permit Expired Date: \_

Signature of Operator or Agent:

| For KCC    | Use:  |    |  |  |
|------------|-------|----|--|--|
| Effective  | Date: |    |  |  |
| District # |       |    |  |  |
| SGA?       | Yes   | No |  |  |

SGA?

### KANSAS CORPORATION COMMISSION OIL & GAS CONSERVATION DIVISION

Form C-1 March 2010 Form must be Typed Form must be Signed All blanks must be Filled