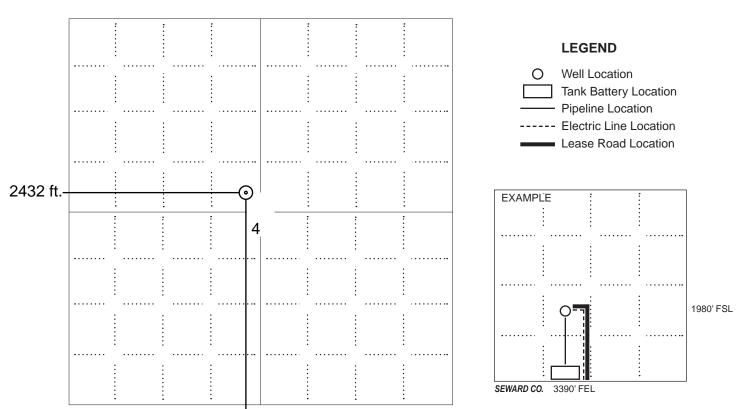

#### IN ALL CASES PLOT THE INTENDED WELL ON THE PLAT BELOW

In all cases, please fully complete this side of the form. Include items 1 through 5 at the bottom of this page.

| Operator:                             | Location of Well: County:                                                                            |  |  |
|---------------------------------------|------------------------------------------------------------------------------------------------------|--|--|
| Lease:                                | feet from N / S Line of Section feet from E / W Line of Section                                      |  |  |
| Well Number:                          | feet from E / W Line of Section Sec Twp S. R E W                                                     |  |  |
| Number of Acres attributable to well: | Is Section: Regular or Irregular                                                                     |  |  |
|                                       | If Section is Irregular, locate well from nearest corner boundary.  Section corner used: NE NW SE SW |  |  |
|                                       |                                                                                                      |  |  |

#### **PLAT**

Show location of the well. Show footage to the nearest lease or unit boundary line. Show the predicted locations of lease roads, tank batteries, pipelines and electrical lines, as required by the Kansas Surface Owner Notice Act (House Bill 2032).

You may attach a separate plat if desired.

NOTE: In all cases locate the spot of the proposed drilling locaton.

#### 2900 ft.

#### In plotting the proposed location of the well, you must show:

- 1. The manner in which you are using the depicted plat by identifying section lines, i.e. 1 section, 1 section with 8 surrounding sections, 4 sections, etc.
- 2. The distance of the proposed drilling location from the south / north and east / west outside section lines.
- 3. The distance to the nearest lease or unit boundary line (in footage).
- 4. If proposed location is located within a prorated or spaced field a certificate of acreage attribution plat must be attached: (C0-7 for oil wells; CG-8 for gas wells).
- 5. The predicted locations of lease roads, tank batteries, pipelines, and electrical lines.