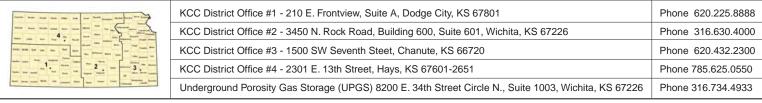

## TEMPORARY ABANDONMENT WELL APPLICATION

|                                              |               | Mail to the App    | ropriate l | KCC Conserv                                                                                       | ation Office: |                                                |                                    |            |  |  |             |
|----------------------------------------------|---------------|--------------------|------------|---------------------------------------------------------------------------------------------------|---------------|------------------------------------------------|------------------------------------|------------|--|--|-------------|
|                                              |               |                    |            |                                                                                                   |               | ···                                            |                                    |            |  |  |             |
| Review Completed by:                         |               | (                  |            |                                                                                                   |               | TA Appr                                        | TA Approved: Yes Denied            |            |  |  |             |
| Do NOT Write in This<br>Space - KCC USE ONLY |               |                    | esults:    |                                                                                                   | Date Plugged: | Date Repaired: D                               | epaired: Date Put Back in Service: |            |  |  |             |
|                                              |               | Submitte           | ed Ele     | ctronically                                                                                       | /             |                                                |                                    |            |  |  |             |
|                                              | At            | 10 1-661           | r 6110     | iadon interval -                                                                                  | to re         | or or open note the                            | vai 10                             |            |  |  |             |
| •                                            |               | to Feet<br>to Feet |            |                                                                                                   |               | et or Open Hole Inter<br>et or Open Hole Inter | val to Feet                        |            |  |  |             |
| rmation Name Formation Top Formation B       |               | •                  | ·          |                                                                                                   |               |                                                |                                    |            |  |  |             |
| Geological Data:                             |               |                    |            |                                                                                                   |               |                                                |                                    |            |  |  |             |
| otal Depth:                                  | Plug Bac      | k Depth:           |            | Plug Back Metho                                                                                   | od:           |                                                |                                    |            |  |  |             |
|                                              | pe: Size: Ir  |                    |            |                                                                                                   |               |                                                |                                    |            |  |  |             |
|                                              |               |                    |            |                                                                                                   |               |                                                | // sack of cement                  |            |  |  |             |
| Depth and Type: Junk i                       |               |                    |            |                                                                                                   |               |                                                |                                    |            |  |  |             |
| o you have a valid Oil & G                   | as Lease? Yes | ] No               |            |                                                                                                   |               |                                                |                                    |            |  |  |             |
| Casing Squeeze(s):                           | to w /        | sacks of ce        | ment,      | to                                                                                                | (bottom) W /  | sacks of cement.                               | Date:                              |            |  |  |             |
| Casing Fluid Level: How Determined?          |               |                    |            |                                                                                                   |               |                                                |                                    |            |  |  |             |
|                                              |               |                    |            |                                                                                                   |               |                                                |                                    |            |  |  |             |
| Top of Cement  Bottom of Cement              |               |                    |            |                                                                                                   |               |                                                |                                    |            |  |  |             |
| Amount of Cement                             |               |                    |            |                                                                                                   |               |                                                |                                    |            |  |  |             |
| Setting Depth                                |               |                    |            |                                                                                                   |               |                                                |                                    |            |  |  |             |
| Size                                         |               |                    |            |                                                                                                   |               |                                                |                                    |            |  |  |             |
|                                              | Conductor     | Surface            | Pro        | oduction                                                                                          | Intermediate  | Liner                                          | Tubing                             |            |  |  |             |
|                                              |               |                    |            | Spud Date:                                                                                        |               | Date Shut-In: _                                |                                    |            |  |  |             |
| Contact Person:                              |               |                    |            | Well Type: (check one) Oil Gas OG WSW Other:  SWD Permit #: ENHR Permit #:  Gas Storage Permit #: |               |                                                |                                    |            |  |  |             |
|                                              |               |                    |            |                                                                                                   |               |                                                |                                    |            |  |  | GL          |
|                                              |               |                    |            |                                                                                                   |               |                                                | /ell #:                            |            |  |  |             |
|                                              |               |                    |            | —————————————————————————————————————                                                             |               |                                                |                                    |            |  |  |             |
|                                              |               |                    |            |                                                                                                   |               |                                                |                                    | Address 2: |  |  |             |
|                                              |               |                    |            | Address 1:                                                                                        |               |                                                |                                    |            |  |  | . R 🗆 E 🗆 W |
| lame:                                        |               |                    |            | Spot Description:                                                                                 |               |                                                |                                    |            |  |  |             |
| PPERATOR: License#                           |               |                    |            | API No. 15                                                                                        |               |                                                |                                    |            |  |  |             |