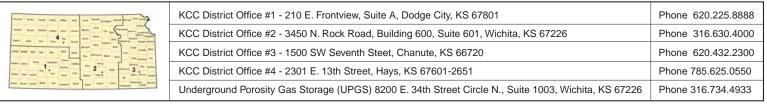

## TEMPORARY ABANDONMENT WELL APPLICATION

| OPERATOR: License#                                                                                      |                |                    |          | API No. 15Spot Description: |                               |                         |                        |               |           |         |     |          |                |          |           |
|---------------------------------------------------------------------------------------------------------|----------------|--------------------|----------|-----------------------------|-------------------------------|-------------------------|------------------------|---------------|-----------|---------|-----|----------|----------------|----------|-----------|
|                                                                                                         |                |                    |          |                             |                               |                         |                        | Address 1:    |           |         |     |          | Sec            | Twp S. R | R 🗆 E 🔲 W |
| Address 2:                                                                                              |                |                    |          |                             |                               |                         | / S Line of Section    |               |           |         |     |          |                |          |           |
| City:                                                                                                   | State:         | Zip: +             |          |                             |                               |                         | / W Line of Section    |               |           |         |     |          |                |          |           |
| Contact Person: Phone:( )  Contact Person Email:  Field Contact Person:  Field Contact Person Phone:( ) |                |                    |          | GPS Location: Lat:          |                               |                         |                        |               |           |         |     |          |                |          |           |
|                                                                                                         |                |                    |          |                             |                               |                         |                        |               | ,         |         |     | _        | rage Permit #: |          |           |
|                                                                                                         |                |                    |          |                             |                               |                         |                        |               | Conductor | Surface | Pro | oduction | Intermediate   | Liner    | Tubing    |
|                                                                                                         |                |                    |          |                             |                               |                         |                        | Size          |           |         |     |          |                |          |           |
|                                                                                                         |                |                    |          |                             |                               |                         |                        | Setting Depth |           |         |     |          |                |          |           |
| Amount of Cement                                                                                        |                |                    |          |                             |                               |                         |                        |               |           |         |     |          |                |          |           |
| Top of Cement                                                                                           |                |                    |          |                             |                               |                         |                        |               |           |         |     |          |                |          |           |
| Bottom of Cement                                                                                        |                |                    |          |                             |                               |                         |                        |               |           |         |     |          |                |          |           |
|                                                                                                         |                |                    |          | Date:                       |                               |                         |                        |               |           |         |     |          |                |          |           |
| Casing Squeeze(s):                                                                                      | o) to w /      | sacks of ce        | ment, _  | to                          | W /                           | sacks of cement. D      | ate:                   |               |           |         |     |          |                |          |           |
| Do you have a valid Oil & G                                                                             | Gas Lease? Yes | No                 |          |                             |                               |                         |                        |               |           |         |     |          |                |          |           |
| Denth and Type:                                                                                         | in Hole at     | Tools in Hole at   | Ca       | sing Leaks.                 | Yes No Denth                  | of casing leak(s):      |                        |               |           |         |     |          |                |          |           |
| Depth and Type:  Junk                                                                                   |                |                    |          |                             |                               |                         |                        |               |           |         |     |          |                |          |           |
| Type Completion: ALT                                                                                    |                |                    |          |                             |                               | (depth)                 | Sack of certien        |               |           |         |     |          |                |          |           |
| Packer Type:                                                                                            |                |                    |          |                             |                               |                         |                        |               |           |         |     |          |                |          |           |
| Total Depth:                                                                                            | Plug Bad       | ck Depth:          |          | Plug Back Metho             | od:                           |                         |                        |               |           |         |     |          |                |          |           |
| Geological Data:                                                                                        |                |                    |          |                             |                               |                         |                        |               |           |         |     |          |                |          |           |
| Formation Name                                                                                          | Formation      | Top Formation Base |          |                             | Completion I                  | nformation              |                        |               |           |         |     |          |                |          |           |
| 1                                                                                                       | At:            | to Feet            | Perfo    | ration Interval _           | to Fee                        | t or Open Hole Interval | toFeet                 |               |           |         |     |          |                |          |           |
| 2                                                                                                       |                | to Feet            | Perfo    | ration Interval_            | to Fee                        | t or Open Hole Interval | l toFeet               |               |           |         |     |          |                |          |           |
|                                                                                                         |                |                    |          |                             |                               |                         |                        |               |           |         |     |          |                |          |           |
|                                                                                                         |                |                    |          |                             |                               |                         |                        |               |           |         |     |          |                |          |           |
|                                                                                                         |                | Submitt            | ed Ele   | ctronically                 | У                             |                         |                        |               |           |         |     |          |                |          |           |
| -                                                                                                       |                |                    |          |                             |                               | -                       |                        |               |           |         |     |          |                |          |           |
| Do NOT Write in This Date Test Space - KCC USE ONLY                                                     |                | Results:           |          |                             | Date Plugged:                 | Date Repaired: Date     | e Put Back in Service: |               |           |         |     |          |                |          |           |
| Review Completed by:                                                                                    |                | Comme              |          |                             | ents: TA Approved: Yes Denied |                         |                        |               |           |         |     |          |                |          |           |
|                                                                                                         |                | Mail to the App    | ranriata | VCC Consoru                 | ration Office.                |                         |                        |               |           |         |     |          |                |          |           |
|                                                                                                         |                | man to the App     | opilate  | NOC CONSEN                  | ation office.                 |                         |                        |               |           |         |     |          |                |          |           |