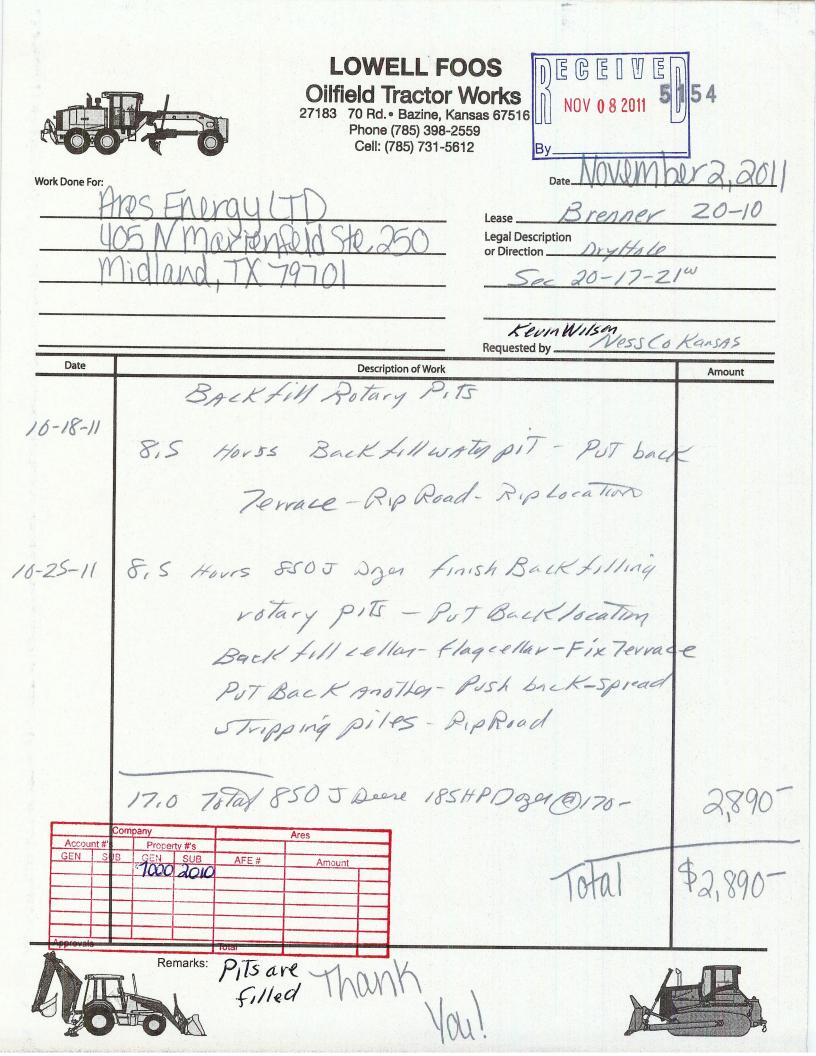

## **CLOSURE OF SURFACE PIT**

| Operator Name:                         | License Number:                         |
|----------------------------------------|-----------------------------------------|
| Operator Address:                      |                                         |
| Contact Person:                        | Phone Number: ( ) -                     |
| Permit Number (API No. if applicable): | Lease Name & Well No.:                  |
| Type of Pit:                           | Pit Location (QQQQ):                    |
| Emergency Pit Burn Pit                 |                                         |
| Settling Pit Drilling Pit              | SecTwpR East West                       |
| Workover Pit Haul-Off Pit              | Feet from North / South Line of Section |
|                                        | Feet from East / West Line of Section   |
|                                        | County                                  |
| Date of closure:                       |                                         |