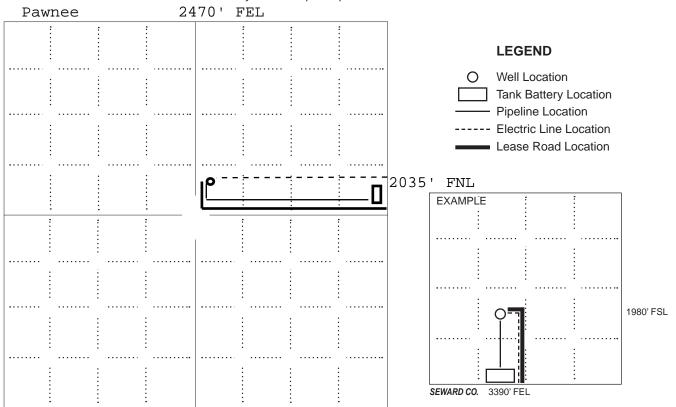

|
| Field:                                | Sec Twp S. R                                                                                         |
| Number of Acres attributable to well: | Is Section: Regular or Irregular                                                                     |
|                                       | If Section is Irregular, locate well from nearest corner boundary.  Section corner used: NE NW SE SW |

### **PLAT**

Show location of the well. Show footage to the nearest lease or unit boundary line. Show the predicted locations of lease roads, tank batteries, pipelines and electrical lines, as required by the Kansas Surface Owner Notice Act (House Bill 2032). You may attach a separate plat if desired.



NOTE: In all cases locate the spot of the proposed drilling locaton.

# In plotting the proposed location of the well, you must show:

- 1. The manner in which you are using the depicted plat by identifying section lines, i.e. 1 section, 1 section with 8 surrounding sections, 4 sections, etc.
- 2. The distance of the proposed drilling location from the south / north and east / west outside section lines.
- 3. The distance to the nearest lease or unit boundary line (in footage).
- 4. If proposed location is located within a prorated or spaced field a certificate of acreage attribution plat must be attached: (C0-7 for oil wells; CG-8 for gas wells).
- 5. The predicted locations of lease roads, tank batteries, pipelines, and electrical lines.

Conservation Division Finney State Office Build