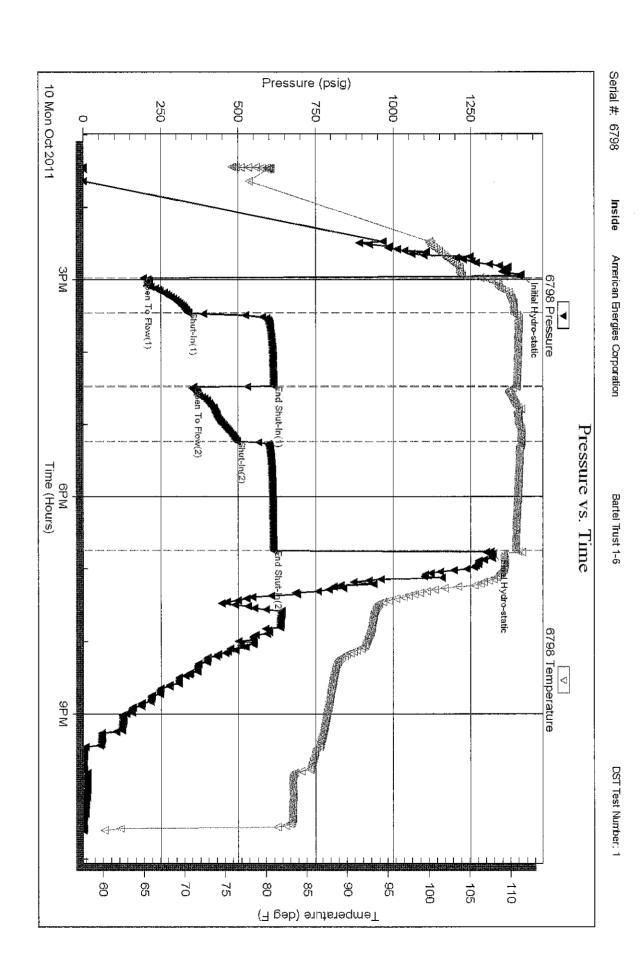

Last Calib.: Time On Btm: 2011.10.10

Time Off Btm:

2011.10.10 @ 14:55:50 2011.10.10 @ 18:45:35

TEST COMMENT: IF: Strong Blow, BOB in 1 minute, GTS In 11 minutes, Gauged Gas & Caught Sample

ISI: Blow back Built To BOB in 8 minutes

FF: Strong Blow, BOB in 30 seconds, GTS Immediate, Guaged Gas

FSI: Blow back Built To BOB in 6 minutes

| Р | RESSUF | RE SU | MMARY |
|---|--------|-------|-------|
|   | 1      |       | 4 41  |

|             | Time   | Pressure | Temp    | Annotation           |
|-------------|--------|----------|---------|----------------------|
|             | (Min.) | (psig)   | (deg F) |                      |
|             | 0      | 1411.35  | 103.97  | Initial Hydro-static |
|             | 3      | 193.09   | 106.28  | Open To Flow (1)     |
|             | 32     | 339.68   | 110.38  | Shut-ln(1)           |
| ∃           | 92     | 613.49   | 110.76  | End Shut-In(1)       |
| Temperature | 93     | 355.91   | 110.62  | Open To Flow (2)     |
| ature !     | 139    | 496.33   | 111.26  | Shut-ln(2)           |
| (deg        | 229    | 612.97   | 110.60  | End Shut-In(2)       |
| ຍ           | 230    | 1314.62  | 110.92  | Final Hydro-static   |
|             |        |          |         |                      |
|             |        |          |         |                      |
|             |        |          |         |                      |
|             |        |          |         |                      |
|             |        |          |         |                      |
|             |        |          |         |                      |

#### Recovery

|         | Description         | Volume (bbl) |
|---------|---------------------|--------------|
| 0.00    | GIP 1323            | 0.00         |
| 180.00  | Water               | 0.89         |
| 120.00  | MWCO 10%M 30%W 60%O | 0.86         |
| 1197.00 | GSY Oil 10%G 90%O   | 16.79        |

#### Gas Rates

|                | Choke (Inches) | Pressure (psig) | Gas Rate (Mof/d) |
|----------------|----------------|-----------------|------------------|
| First Gas Rate | 0.25           | 7.00            | 33.95            |
| Last Gas Rate  | 0.25           | 4.00            | 29.19            |
| Max. Gas Rate  | 0.25           | 7.00            | 33.95            |