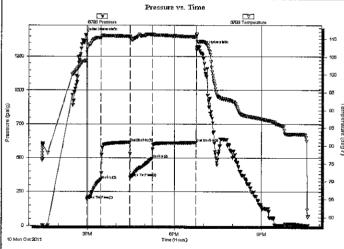

Last Calib.: Time On Btm: 2011.10.10

Time Off Btm:

2011.10.10 @ 14:55:50 2011.10.10 @ 18:45:35

TEST COMMENT: IF: Strong Blow, BOB in 1 minute, GTS In 11 minutes, Gauged Gas & Caught Sample

ISI: Blow back Built To BOB in 8 minutes

FF: Strong Blow, BOB in 30 seconds, GTS Immediate, Guaged Gas

FSI: Blow back Built To BOB in 6 minutes

| Р | RESSUF | RE SU | MMARY |
|---|--------|-------|-------|
|   | 1      |       | 4 41  |

|             | Time   | Pressure | Temp    | Annotation           |
|-------------|--------|----------|---------|----------------------|
|             | (Min.) | (psig)   | (deg F) |                      |
|             | 0      | 1411.35  | 103.97  | Initial Hydro-static |
|             | 3      | 193.09   | 106.28  | Open To Flow (1)     |
|             | 32     | 339.68   | 110.38  | Shut-ln(1)           |
| ∃           | 92     | 613.49   | 110.76  | End Shut-In(1)       |
| Temperature | 93     | 355.91   | 110.62  | Open To Flow (2)     |
| ature !     | 139    | 496.33   | 111.26  | Shut-ln(2)           |
| (deg        | 229    | 612.97   | 110.60  | End Shut-In(2)       |
| ຍ           | 230    | 1314.62  | 110.92  | Final Hydro-static   |
|             |        |          |         |                      |
|             |        |          |         |                      |
|             |        |          |         |                      |
|             |        |          |         |                      |
|             |        |          |         |                      |
|             |        |          |         |                      |

#### Recovery

|         | Description         | Volume (bbl) |
|---------|---------------------|--------------|
| 0.00    | GIP 1323            | 0.00         |
| 180.00  | Water               | 0.89         |
| 120.00  | MWCO 10%M 30%W 60%O | 0.86         |
| 1197.00 | GSY Oil 10%G 90%O   | 16.79        |

#### Gas Rates

|                | Choke (Inches) | Pressure (psig) | Gas Rate (Mof/d) |
|----------------|----------------|-----------------|------------------|
| First Gas Rate | 0.25           | 7.00            | 33.95            |
| Last Gas Rate  | 0.25           | 4.00            | 29.19            |
| Max. Gas Rate  | 0.25           | 7.00            | 33.95            |