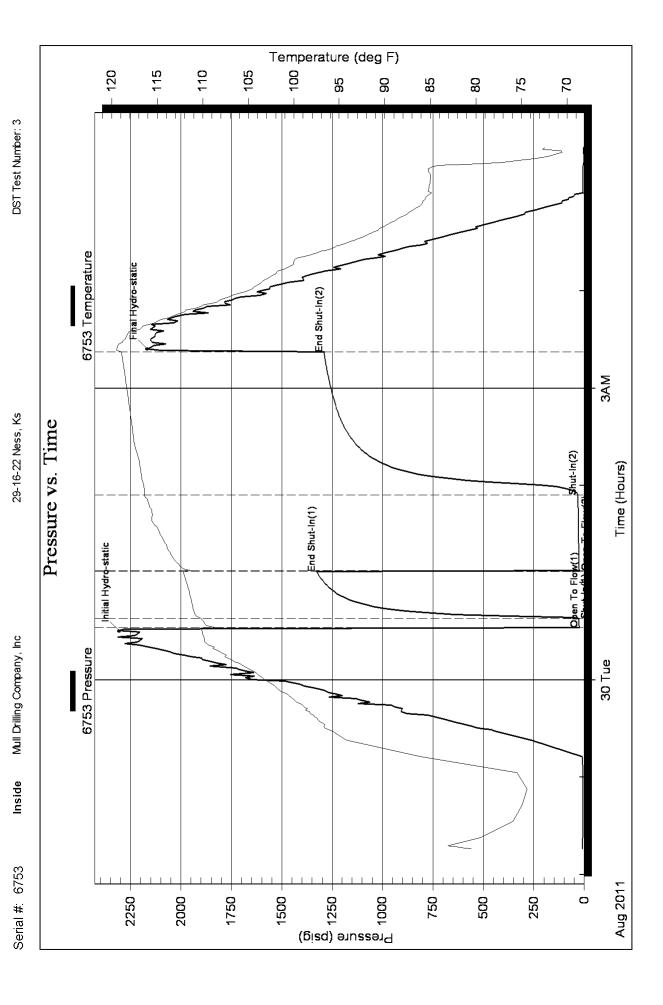

#### PRESSURE SUMMARY

| Ц |        |          |         |                      |
|---|--------|----------|---------|----------------------|
|   | Time   | Pressure | Temp    | Annotation           |
|   | (Min.) | (psig)   | (deg F) |                      |
|   | 0      | 2305.52  | 110.08  | Initial Hydro-static |
|   | 2      | 24.22    | 108.63  | Open To Flow (1)     |
|   | 8      | 25.81    | 110.22  | Shut-In(1)           |
|   | 37     | 1327.69  | 112.14  | End Shut-In(1)       |
|   | 37     | 24.30    | 111.31  | Open To Flow (2)     |
|   | 84     | 31.17    | 116.42  | Shut-In(2)           |
|   | 172    | 1288.89  | 118.91  | End Shut-In(2)       |
|   | 174    | 2165.94  | 119.40  | Final Hydro-static   |
|   |        |          |         |                      |
|   |        |          |         |                      |
|   |        |          |         |                      |
|   |        |          |         |                      |