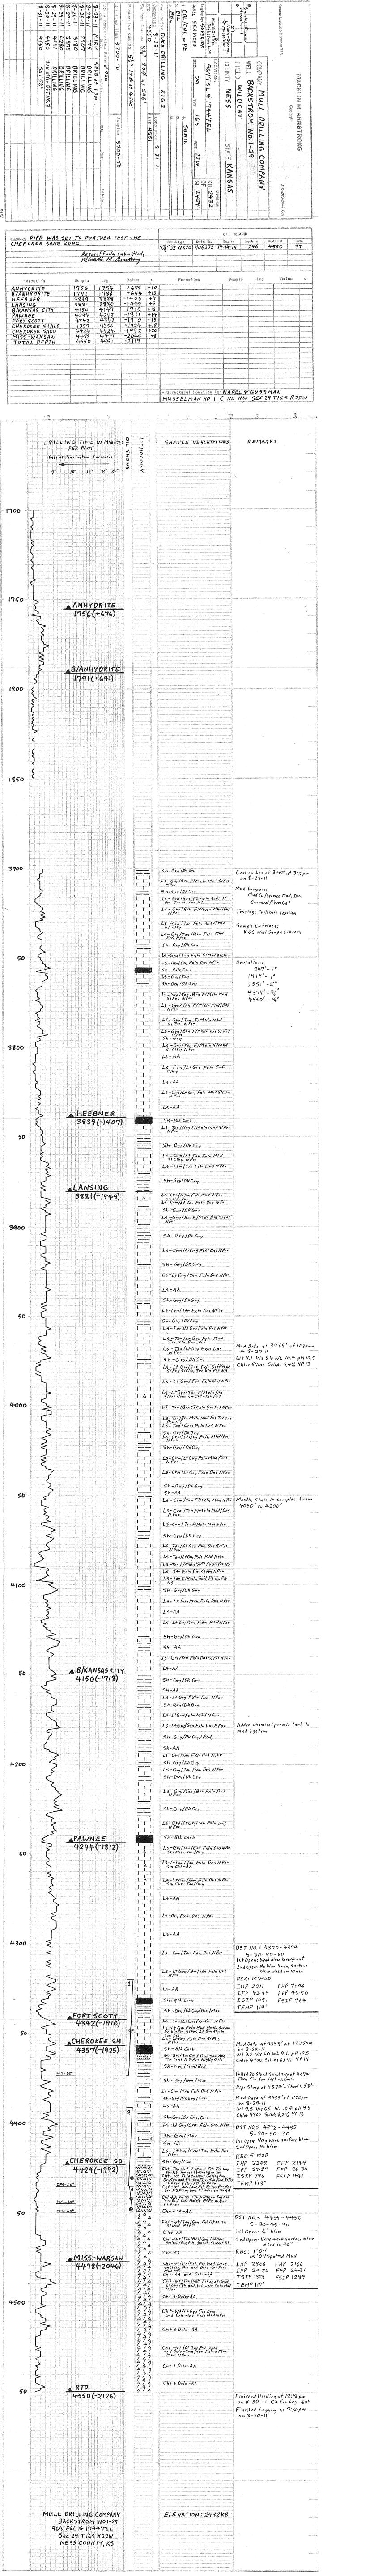

## Tops

| Name           | Тор  | Datum  |
|----------------|------|--------|
| Anhydrite      | 1754 | + 678  |
| B/Anhydrite    | 1788 | + 644  |
| Heebner Shale  | 3838 | - 1406 |
| Lansing        | 3876 | - 1444 |
| B/KC           | 4147 | - 1715 |
| Pawnee         | 4243 | - 1811 |
| Ft. Scott      | 4342 | - 1910 |
| Cherokee Shale | 4357 | - 1925 |
| Cherokee Sand  | 4422 | - 1990 |
| Mississippian  | 4477 | - 2035 |

ATTN: Mack Armstrong

**GENERAL INFORMATION:** 

Formation: Ft. Scott - Cherokee

Deviated: No Whipstock: ft (KB) Test Type: Conventional Bottom Hole

Time Tool Opened: 20:55:48 Time Test Ended: 00:56:48

Interval: 4320.00 ft (KB) To 4374.00 ft (KB) (TVD)

Total Depth: 4374.00 ft (KB) (TVD)

Hole Diameter: 7.88 inches Hole Condition: Good

Reference Elevations: 2432.00 ft (KB)

Brian Fairbank

KB to GR/CF: 8.00 ft

DST#: 1

2424.00 ft (CF)

Serial #: 6753 Inside

Press @ RunDepth: 49.48 psig @ 4321.00 ft (KB) Capacity: 8000.00 psig

 Start Date:
 2011.08.28
 End Date:
 2011.08.29
 Last Calib.:
 2011.08.29

 Start Time:
 19:00:23
 End Time:
 00:56:47
 Time On Btm:
 2011.08.28 @ 20:54:48

Time Off Btm: 2011.08.28 @ 23:02:18

TEST COMMENT: IFP - w eak blow throughout 1/4" - 1/2"

ISI - no blow back

FFP - no blow 4 min - sur blow died 10 min

FSI - no blow back

## PRESSURE SUMMARY

| Time   | Pressure | Temp    | Annotation           |
|--------|----------|---------|----------------------|
| (Min.) | (psig)   | (deg F) |                      |
| 0      | 2210.81  | 115.98  | Initial Hydro-static |
| 1      | 42.21    | 114.90  | Open To Flow (1)     |
| 6      | 43.93    | 116.45  | Shut-In(1)           |
| 36     | 1080.82  | 116.57  | End Shut-In(1)       |
| 36     | 45.01    | 116.34  | Open To Flow (2)     |
| 66     | 49.48    | 117.64  | Shut-In(2)           |
| 126    | 764.37   | 118.76  | End Shut-In(2)       |
| 128    | 2096.04  | 119.32  | Final Hydro-static   |
|        |          |         |                      |
|        |          |         |                      |
|        |          |         |                      |

#### Recovery

| Length (ft) | Description  | Volume (bbl) |
|-------------|--------------|--------------|
| 15.00       | drl mud 100% | 0.21         |
|             |              |              |
|             |              |              |
|             |              |              |
|             |              |              |
|             |              |              |
|             |              |              |

#### GENERAL INFORMATION:

Formation: Cherokee SD.

Deviated: Whipstock: Test Type: Conventional Bottom Hole ft (KB)

Time Tool Opened: 12:25:05 Time Test Ended: 15:55:05

Unit No:

Tester:

4392.00 ft (KB) To 4435.00 ft (KB) (TVD) Interval:

Reference Elevations:

2432.00 ft (KB)

DST#: 2

Total Depth: 4435.00 ft (KB) (TVD)

2424.00 ft (CF)

7.88 inches Hole Condition: Fair Hole Diameter:

KB to GR/CF: 8.00 ft

Serial #: 6753 Press@RunDepth: Inside

30.47 psig @

4393.00 ft (KB)

Capacity: Last Calib.: 8000.00 psig

Start Date: Start Time: 2011.08.29 10:15:40 End Date: End Time: 2011.08.29 15:55:04 Time On Btm:

2011.08.29 2011.08.29 @ 12:24:05

Time Off Btm: 2011.08.29 @ 14:01:35

TEST COMMENT: IF-Very weak surface blow

ISI-No blow FF-No blow FSI-No blow

#### PRESSURE SUMMARY Annotation Time Pressure Temp (Min.) (psig) (deg F) 0 2247.75 110.16 Initial Hydro-static 27.10 108.82 Open To Flow (1) 1 7 27.05 109.29 | Shut-In(1) 786.49 36 110.95 End Shut-In(1) 37 25.73 110.58 Open To Flow (2) 30.47 111.97 Shut-In(2) 68 End Shut-In(2) 96 440.84 113.20 2184.12 114.26 Final Hydro-static

#### Recovery

| Length (ft) | Description | Volume (bbl) |
|-------------|-------------|--------------|
| 5.00        | Mud         | 0.07         |
|             |             |              |
|             |             |              |
|             |             |              |
|             |             |              |
|             |             |              |
| <u> </u>    | ļ           | -            |

#### GENERAL INFORMATION:

Formation: Cherokee Sd

Deviated: No Whipstock: ft (KB) Test Type: Conventional Bottom Hole

Time Tool Opened: 00:32:00 Time Test Ended: 05:28:00

Interval: 4435.00 ft (KB) To 4450.00 ft (KB) (TVD) Reference Elevations: 2432.00 ft (KB)

Total Depth: 4450.00 ft (KB) (TVD)

Hole Diameter: 7.88 inches Hole Condition: Fair KB to GR/CF: 8.00 ft

Serial #: 6753 Inside

Press @ RunDepth: 31.17 psig @ 4436.00 ft (KB) Capacity: 8000.00 psig

 Start Date:
 2011.08.29
 End Date:
 2011.08.30
 Last Calib.:
 2011.08.30

 Start Time:
 22:15:35
 End Time:
 05:27:59
 Time On Btm:
 2011.08.30 @ 00:30:00

 Time Off Btm:
 2011.08.30 @ 03:24:00

TEST COMMENT: IF-1/4in blow

ISI-No blow

FF-Very weak surface blow died in 40min

FSI-No blow

#### PRESSURE SUMMARY

| Ц |        |          |         |                      |
|---|--------|----------|---------|----------------------|
|   | Time   | Pressure | Temp    | Annotation           |
|   | (Min.) | (psig)   | (deg F) |                      |
|   | 0      | 2305.52  | 110.08  | Initial Hydro-static |
|   | 2      | 24.22    | 108.63  | Open To Flow (1)     |
|   | 8      | 25.81    | 110.22  | Shut-In(1)           |
|   | 37     | 1327.69  | 112.14  | End Shut-In(1)       |
|   | 37     | 24.30    | 111.31  | Open To Flow (2)     |
|   | 84     | 31.17    | 116.42  | Shut-In(2)           |
|   | 172    | 1288.89  | 118.91  | End Shut-In(2)       |
|   | 174    | 2165.94  | 119.40  | Final Hydro-static   |
|   |        |          |         |                      |
|   |        |          |         |                      |
|   |        |          |         |                      |
|   |        |          |         |                      |

#### Recovery

| Length (ft) | Description    | Volume (bbl) |
|-------------|----------------|--------------|
| 1.00        | Oil            | 0.01         |
| 15.00       | Oilspotted Mud | 0.21         |
|             |                |              |
|             |                |              |
|             |                |              |
|             |                |              |
| -           |                |              |