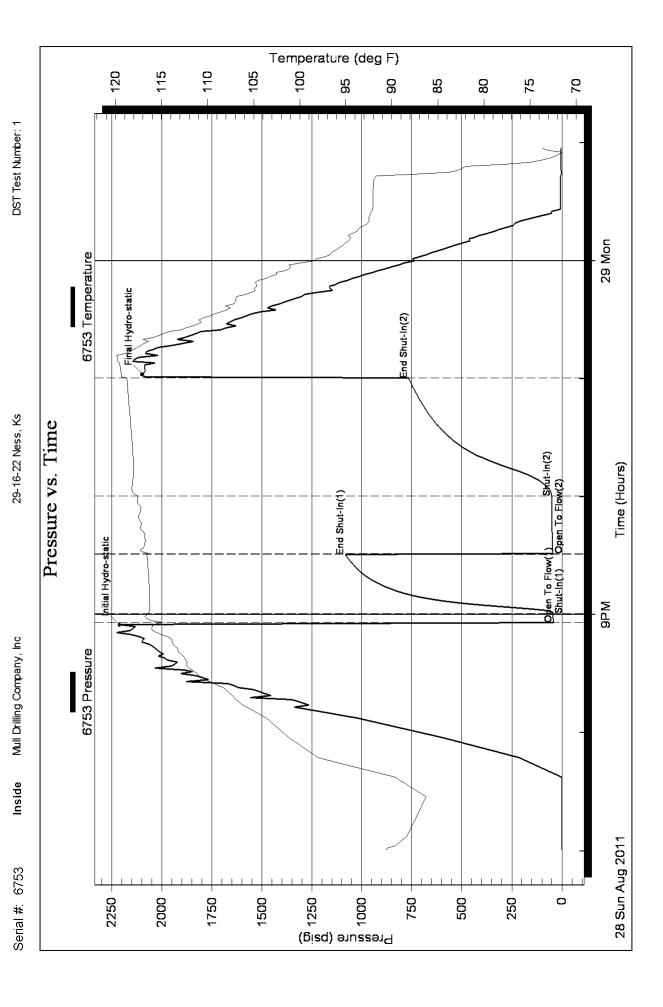

ATTN: Mack Armstrong

**GENERAL INFORMATION:** 

Formation: Ft. Scott - Cherokee

Deviated: No Whipstock: ft (KB) Test Type: Conventional Bottom Hole

Time Tool Opened: 20:55:48 Time Test Ended: 00:56:48

Interval: 4320.00 ft (KB) To 4374.00 ft (KB) (TVD)

Total Depth: 4374.00 ft (KB) (TVD)

Hole Diameter: 7.88 inches Hole Condition: Good

Reference Elevations: 2432.00 ft (KB)

Brian Fairbank

KB to GR/CF: 8.00 ft

DST#: 1

2424.00 ft (CF)

Serial #: 6753 Inside

Press @ RunDepth: 49.48 psig @ 4321.00 ft (KB) Capacity: 8000.00 psig

 Start Date:
 2011.08.28
 End Date:
 2011.08.29
 Last Calib.:
 2011.08.29

 Start Time:
 19:00:23
 End Time:
 00:56:47
 Time On Btm:
 2011.08.28 @ 20:54:48

Time Off Btm: 2011.08.28 @ 23:02:18

TEST COMMENT: IFP - w eak blow throughout 1/4" - 1/2"

ISI - no blow back

FFP - no blow 4 min - sur blow died 10 min

FSI - no blow back

## PRESSURE SUMMARY

| Time   | Pressure | Temp    | Annotation           |
|--------|----------|---------|----------------------|
| (Min.) | (psig)   | (deg F) |                      |
| 0      | 2210.81  | 115.98  | Initial Hydro-static |
| 1      | 42.21    | 114.90  | Open To Flow (1)     |
| 6      | 43.93    | 116.45  | Shut-In(1)           |
| 36     | 1080.82  | 116.57  | End Shut-In(1)       |
| 36     | 45.01    | 116.34  | Open To Flow (2)     |
| 66     | 49.48    | 117.64  | Shut-In(2)           |
| 126    | 764.37   | 118.76  | End Shut-In(2)       |
| 128    | 2096.04  | 119.32  | Final Hydro-static   |
|        |          |         |                      |
|        |          |         |                      |
|        |          |         |                      |