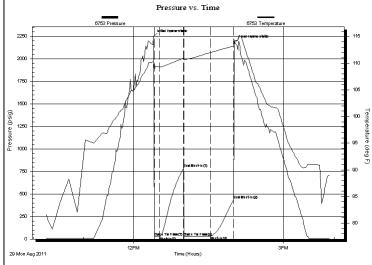

TEST COMMENT: IF-Very weak surface blow

ISI-No blow FF-No blow FSI-No blow

#### PRESSURE SUMMARY Annotation Time Pressure Temp (Min.) (psig) (deg F) 0 2247.75 110.16 Initial Hydro-static 27.10 108.82 Open To Flow (1) 1 7 27.05 109.29 | Shut-In(1) 786.49 36 110.95 End Shut-In(1) 37 25.73 110.58 Open To Flow (2) 30.47 111.97 Shut-In(2) 68 End Shut-In(2) 96 440.84 113.20 2184.12 114.26 Final Hydro-static

 Start Time:
 22:15:35
 End Time:
 05:27:59
 Time On Btm:
 2011.08.30 @ 00:30:00

 Time Off Btm:
 2011.08.30 @ 03:24:00

TEST COMMENT: IF-1/4in blow

ISI-No blow

FF-Very weak surface blow died in 40min

FSI-No blow

#### PRESSURE SUMMARY

| Ц |        |          |         |                      |
|---|--------|----------|---------|----------------------|
|   | Time   | Pressure | Temp    | Annotation           |
|   | (Min.) | (psig)   | (deg F) |                      |
|   | 0      | 2305.52  | 110.08  | Initial Hydro-static |
|   | 2      | 24.22    | 108.63  | Open To Flow (1)     |
|   | 8      | 25.81    | 110.22  | Shut-In(1)           |
|   | 37     | 1327.69  | 112.14  | End Shut-In(1)       |
|   | 37     | 24.30    | 111.31  | Open To Flow (2)     |
|   | 84     | 31.17    | 116.42  | Shut-In(2)           |
|   | 172    | 1288.89  | 118.91  | End Shut-In(2)       |
|   | 174    | 2165.94  | 119.40  | Final Hydro-static   |
|   |        |          |         |                      |
|   |        |          |         |                      |
|   |        |          |         |                      |
|   |        |          |         |                      |