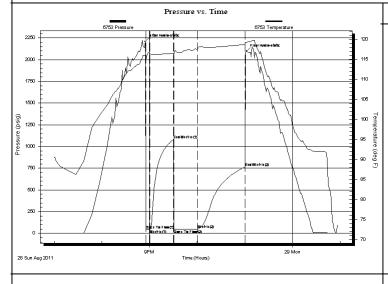

Press @ RunDepth: 49.48 psig @ 4321.00 ft (KB) Capacity: 8000.00 psig

 Start Date:
 2011.08.28
 End Date:
 2011.08.29
 Last Calib.:
 2011.08.29

 Start Time:
 19:00:23
 End Time:
 00:56:47
 Time On Btm:
 2011.08.28 @ 20:54:48

Time Off Btm: 2011.08.28 @ 23:02:18

TEST COMMENT: IFP - w eak blow throughout 1/4" - 1/2"

ISI - no blow back

FFP - no blow 4 min - sur blow died 10 min

FSI - no blow back

## PRESSURE SUMMARY

| Time   | Pressure | Temp    | Annotation           |
|--------|----------|---------|----------------------|
| (Min.) | (psig)   | (deg F) |                      |
| 0      | 2210.81  | 115.98  | Initial Hydro-static |
| 1      | 42.21    | 114.90  | Open To Flow (1)     |
| 6      | 43.93    | 116.45  | Shut-In(1)           |
| 36     | 1080.82  | 116.57  | End Shut-In(1)       |
| 36     | 45.01    | 116.34  | Open To Flow (2)     |
| 66     | 49.48    | 117.64  | Shut-In(2)           |
| 126    | 764.37   | 118.76  | End Shut-In(2)       |
| 128    | 2096.04  | 119.32  | Final Hydro-static   |
|        |          |         |                      |
|        |          |         |                      |
|        |          |         |                      |