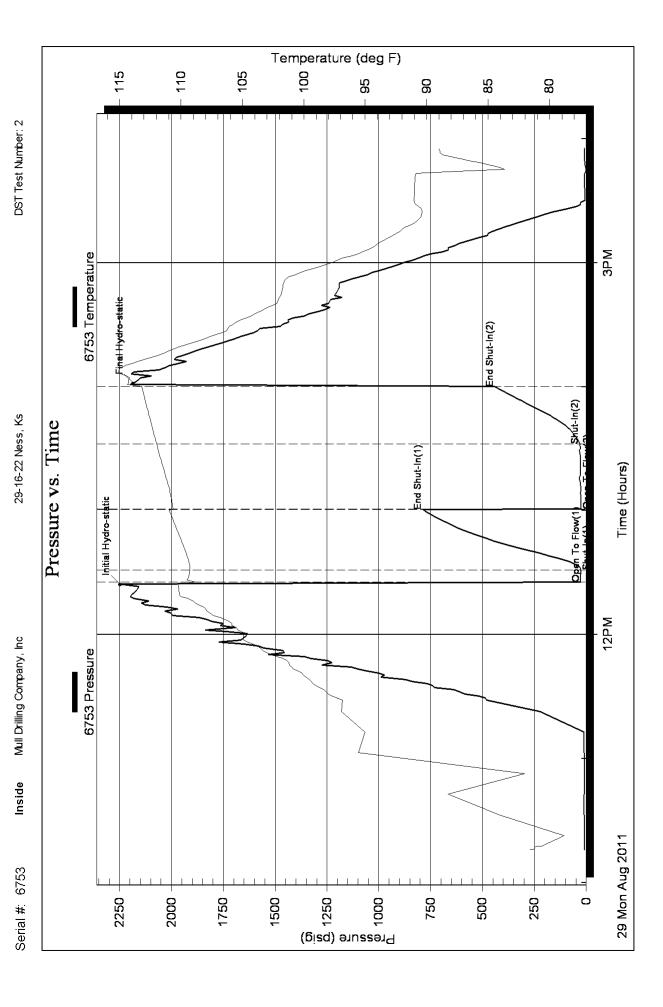

## PRESSURE SUMMARY

| Time   | Pressure | Temp    | Annotation           |
|--------|----------|---------|----------------------|
| (Min.) | (psig)   | (deg F) |                      |
| 0      | 2210.81  | 115.98  | Initial Hydro-static |
| 1      | 42.21    | 114.90  | Open To Flow (1)     |
| 6      | 43.93    | 116.45  | Shut-In(1)           |
| 36     | 1080.82  | 116.57  | End Shut-In(1)       |
| 36     | 45.01    | 116.34  | Open To Flow (2)     |
| 66     | 49.48    | 117.64  | Shut-In(2)           |
| 126    | 764.37   | 118.76  | End Shut-In(2)       |
| 128    | 2096.04  | 119.32  | Final Hydro-static   |
|        |          |         |                      |
|        |          |         |                      |
|        |          |         |                      |