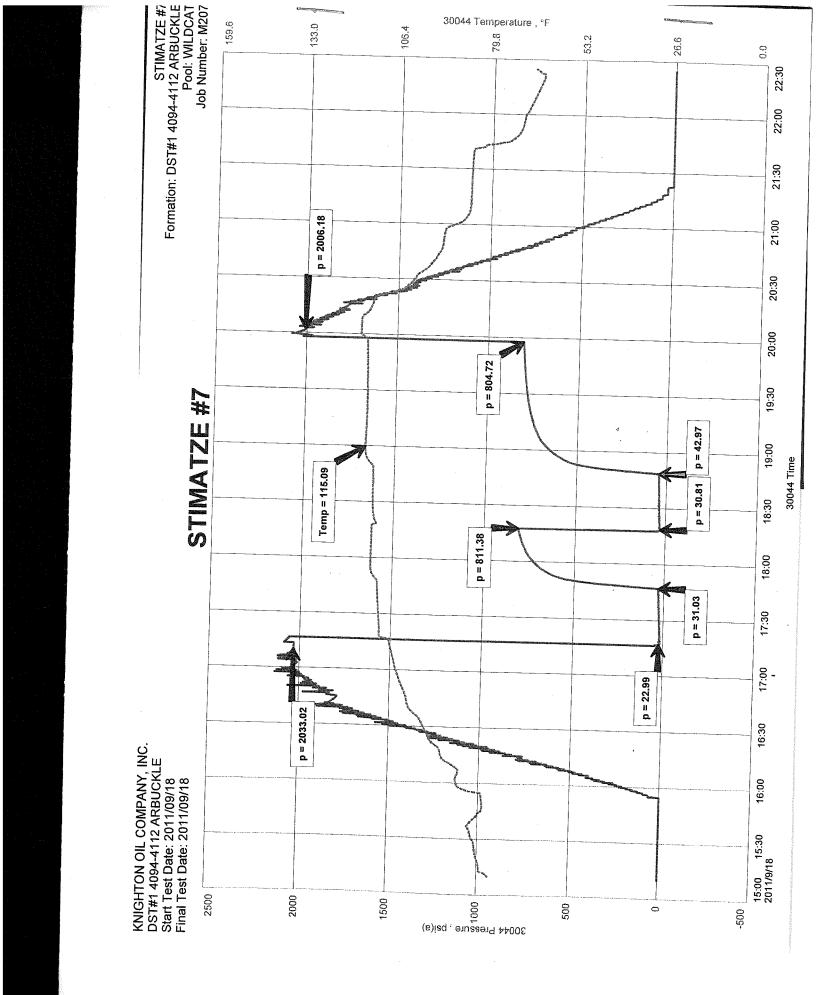

**INSTRUCTIONS:** Show important tops and base of formations penetrated. Detail all cores. Report all final copies of drill stems tests giving interval tested, time tool open and closed, flowing and shut-in pressures, whether shut-in pressure reached static level, hydrostatic pressures, bottom hole temperature, fluid recovery, and flow rates if gas to surface test, along with final chart(s). Attach extra sheet if more space is needed. Attach complete copy of all Electric Wire-line Logs surveyed. Attach final geological well site report.

| Drill Stem Tests Taken<br>(Attach Additional Shee                                    | ets)                 | Yes                           | No                | Lo                | -                 | n (Top), Depth an |                 | Sample                        |
|--------------------------------------------------------------------------------------|----------------------|-------------------------------|-------------------|-------------------|-------------------|-------------------|-----------------|-------------------------------|
| Samples Sent to Geologi                                                              | cal Survey           | Yes                           | No                | Nam               | e                 |                   | Тор             | Datum                         |
| Cores Taken<br>Electric Log Run<br>Electric Log Submitted El<br>(If no, Submit Copy) | lectronically        | ☐ Yes ☐<br>☐ Yes ☐<br>☐ Yes ☐ | No                |                   |                   |                   |                 |                               |
| List All E. Logs Run:                                                                |                      |                               |                   |                   |                   |                   |                 |                               |
|                                                                                      |                      | CA                            | SING RECORE       | D Ne              | w Used            |                   |                 |                               |
|                                                                                      |                      | Report all string             | gs set-conductor, | surface, inte     | rmediate, product | ion, etc.         |                 |                               |
| Purpose of String                                                                    | Size Hole<br>Drilled | Size Casing<br>Set (In O.D.)  |                   | eight<br>s. / Ft. | Setting<br>Depth  | Type of<br>Cement | # Sacks<br>Used | Type and Percent<br>Additives |
|                                                                                      |                      |                               |                   |                   |                   |                   |                 |                               |