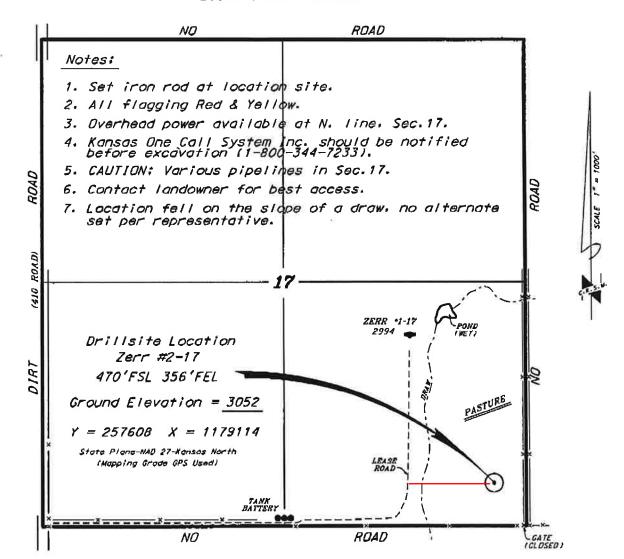

## NEW GULF OPERATING, LLC ZERR LEASE SE. 1/4, SECTION 17, T125, R32W LOGAN COUNTY, KANSAS

Controlling data is based upon the best maps and photographs (volitible to us one upon a regular section of land containing 440 pars).