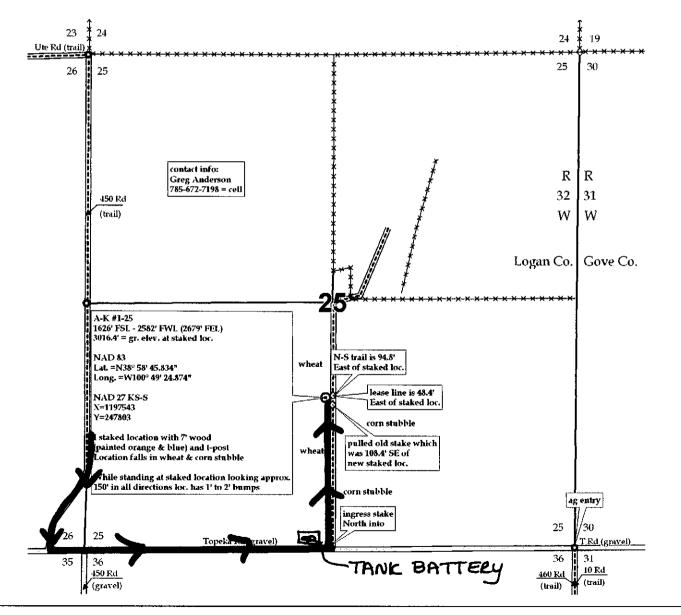

A-K #1-25 Grand Mesa Operating Co. OPERATOR LEASE NAME 1626' FSL - 2582' FWL (2679' FEL) Logan County, KS 12s 32w LOCATION SPOT COUNTY 3016.4 GR. ELEVATION: 1" =1000" SCALE: Dec. 2nd, 2011 DATE STAKED: Directions: From the South side of Oakley, Ks at the Luke R. intersection of Hwy 83 South & Hwy 40 - Now go 10 miles South MEASURED BY: on Hwy 83 - Now go 1 mile East on Topeka Rd to the SW corner Luke R. DRAWN BY: of section 25-12s-32w - Now go 0.5 mile East on Topeka Rd to AUTHORIZED BY: Steve S. ingress stake North into - Now go 0.3 mile North on trail - Now go 95' West through wheat into staked location. This drawing does not constitute a monumented survey or a Final ingress must be verified with land owner or Operator. land survey plat. This drawing is for construction purposes only.



39265

# Form 88 — (Producer's Special) (PAID-UP)

63U (Rev. 1993)

# · OIL AND GAS LEASE



| AGREEMENT, Made and entered into the15                                                                                                                                                                                                                                                                                                                                                                                                                                                                                                                 | th day of