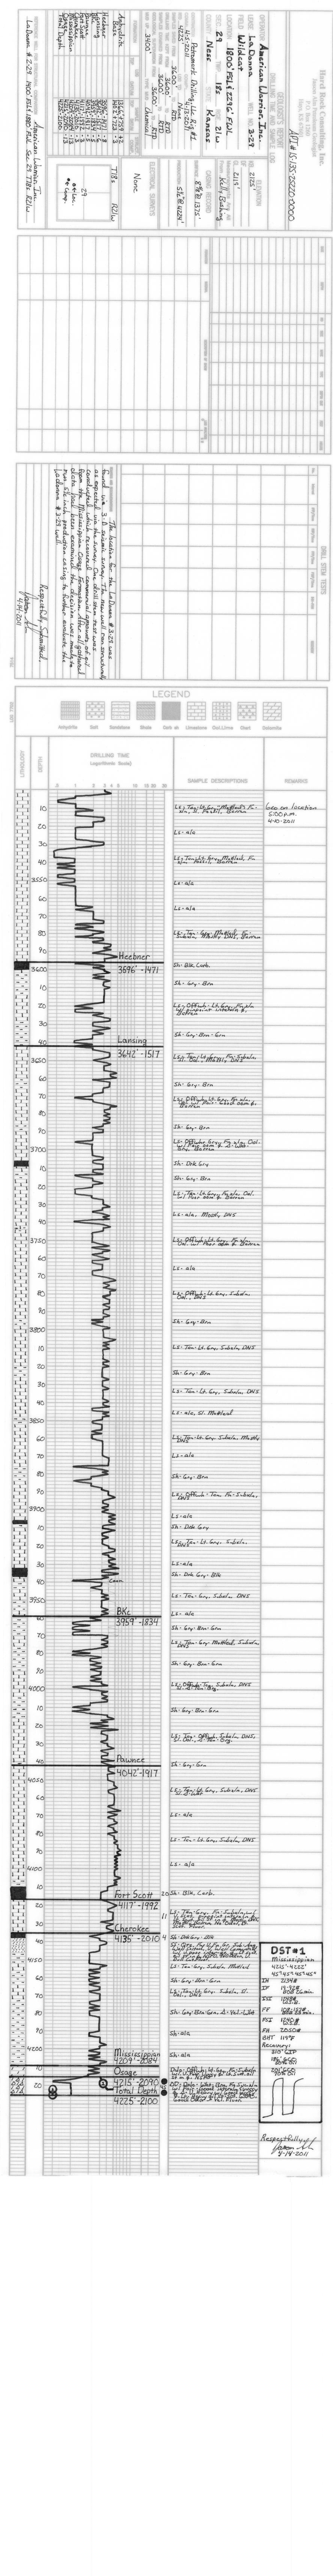

## DST #1 <u>Mississippian Osage</u>

Interval (4215' – 4222') Anchor Length 7' IHP -2134# -45" - B.O.B. 26 min. IFP 19-92 # -45" - W.S.B. ISI 1248 # -45" - B.O.B. 23 min. 108-157 # FFP -45" - W.S.B. 1240 # FSI FHP - 2050 # BHT -119°F

Recovery: 310' GIP

186' GCO 50% Oil Gravity: 40°API

201' GCO 70% Oil

#### DRILL STEM TEST REPORT

American Warrior Inc,

Ladonna #3-29

PO Box 399

29-18s-21w- Ness KS

Garden City KS 67846

Job Ticket: 42578 **DST#:1** 

ATTN: Jason Alm Test Start: 2011.04.12 @ 13:05:47

#### **GENERAL INFORMATION:**

Formation: Mississippi

Deviated: No Whipstock: ft (KB) Test Type: Conventional Bottom Hole

Time Tool Opened: 15:40:17 Tester: Cody Bloedorn

Time Test Ended: 20:47:47 Unit No: 38

Interval: 4215.00 ft (KB) To 4222.00 ft (KB) (TVD) Reference Elevations: 2125.00 ft (KB)

Total Depth: 4222.00 ft (KB) (TVD) 2119.00 ft (CF)

Hole Diameter: 7.88 inches Hole Condition: Fair KB to GR/CF: 6.00 ft

Serial #: 8354 Inside

Press@RunDepth: 92.39 psig @ 4216.00 ft (KB) Capacity: 8000.00 psig

 Start Date:
 2011.04.12
 End Date:
 2011.04.12
 Last Calib.:
 1899.12.30

 Start Time:
 13:15:47
 End Time:
 20:47:47
 Time On Btm:
 2011.04.12 @ 15:39:47

Time Off Btm: 2011.04.12 @ 18:41:17

TEST COMMENT: 45 IF- B.O.B. - 26 Min.

45 ISI- Sur. blow, died in 16 Min.

45 FF- B.O.B. - 23 Min.

45 FSI- Surface blow, Died in 19 Min.

| Ī           | Time   | Pressure | Temp    | Annotation           |
|-------------|--------|----------|---------|----------------------|
|             | (Min.) | (psig)   | (deg F) |                      |
|             | 0      | 2134.71  | 106.50  | Initial Hydro-static |
|             | 1      | 19.47    | 105.92  | Open To Flow (1)     |
|             | 45     | 92.39    | 117.37  | Shut-In(1)           |
| 7           | 90     | 1247.82  | 118.57  | End Shut-In(1)       |
| Temperature | 91     | 108.41   | 117.85  | Open To Flow (2)     |
|             | 135    | 157.45   | 117.53  | End Shut-In(2)       |
| (deq        | 181    | 1239.51  | 119.92  | End Shut-In(3)       |
| Ð           | 182    | 2050.43  | 119.37  | Final Hydro-static   |
|             |        |          |         |                      |
|             |        |          |         |                      |
|             |        |          |         |                      |

PRESSURE SUMMARY