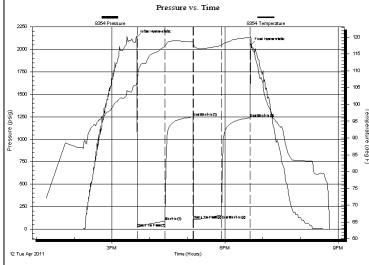

## DST #1 <u>Mississippian Osage</u>

Interval (4215' – 4222') Anchor Length 7' IHP -2134# -45" - B.O.B. 26 min. IFP 19-92 # -45" - W.S.B. ISI 1248 # -45" - B.O.B. 23 min. 108-157 # FFP -45" - W.S.B. 1240 # FSI FHP - 2050 # BHT -119°F

Recovery: 310' GIP

186' GCO 50% Oil Gravity: 40°API

201' GCO 70% Oil

#### DRILL STEM TEST REPORT

American Warrior Inc,

Ladonna #3-29

PO Box 399

29-18s-21w- Ness KS

Garden City KS 67846

Job Ticket: 42578 **DST#:1** 

ATTN: Jason Alm Test Start: 2011.04.12 @ 13:05:47

#### **GENERAL INFORMATION:**

Formation: Mississippi

Deviated: No Whipstock: ft (KB) Test Type: Conventional Bottom Hole

Time Tool Opened: 15:40:17 Tester: Cody Bloedorn

Time Test Ended: 20:47:47 Unit No: 38

Interval: 4215.00 ft (KB) To 4222.00 ft (KB) (TVD) Reference Elevations: 2125.00 ft (KB)

Total Depth: 4222.00 ft (KB) (TVD) 2119.00 ft (CF)

Hole Diameter: 7.88 inches Hole Condition: Fair KB to GR/CF: 6.00 ft

Serial #: 8354 Inside

Press@RunDepth: 92.39 psig @ 4216.00 ft (KB) Capacity: 8000.00 psig

 Start Date:
 2011.04.12
 End Date:
 2011.04.12
 Last Calib.:
 1899.12.30

 Start Time:
 13:15:47
 End Time:
 20:47:47
 Time On Btm:
 2011.04.12 @ 15:39:47

Time Off Btm: 2011.04.12 @ 18:41:17

TEST COMMENT: 45 IF- B.O.B. - 26 Min.

45 ISI- Sur. blow, died in 16 Min.

45 FF- B.O.B. - 23 Min.

45 FSI- Surface blow, Died in 19 Min.

| Ī           | Time   | Pressure | Temp    | Annotation           |
|-------------|--------|----------|---------|----------------------|
|             | (Min.) | (psig)   | (deg F) |                      |
|             | 0      | 2134.71  | 106.50  | Initial Hydro-static |
|             | 1      | 19.47    | 105.92  | Open To Flow (1)     |
|             | 45     | 92.39    | 117.37  | Shut-In(1)           |
| 7           | 90     | 1247.82  | 118.57  | End Shut-In(1)       |
| Temperature | 91     | 108.41   | 117.85  | Open To Flow (2)     |
|             | 135    | 157.45   | 117.53  | End Shut-In(2)       |
| (deq        | 181    | 1239.51  | 119.92  | End Shut-In(3)       |
| Ð           | 182    | 2050.43  | 119.37  | Final Hydro-static   |
|             |        |          |         |                      |
|             |        |          |         |                      |
|             |        |          |         |                      |

PRESSURE SUMMARY