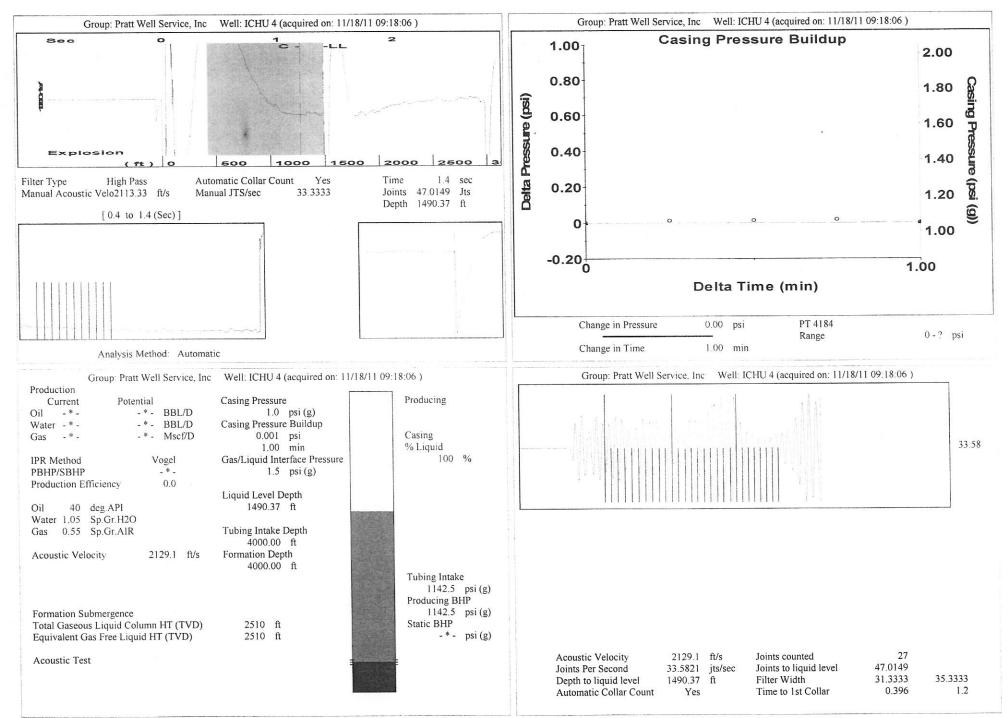

- 210 E. Frontview, Suite A, Dodge City, KS 67801                      | Phone 620.225.8888 |
|--------------------------------------------------------|-----------------------------------------------------------------------------------------------|--------------------|
|                                                        | KCC District Office #2 / UPGS - 3450 N. Rock Road, Building 600, Suite 601, Wichita, KS 67226 | Phone 316.630.4000 |
|                                                        | KCC District Office #3 - 1500 SW Seventh Steet, Chanute, KS 66720                             | Phone 620.432.2300 |
|                                                        | KCC District Office #4 - 2301 E. 13th Street, Hays, KS 67601-2651                             | Phone 785.625.0550 |



Conservation Division District Office No. 1 210 E. Frontview, Suite A Dodge City, KS 67801



Phone: 620-225-8888 Fax: 620-225-8885 http://kcc.ks.gov/

Mark Sievers, Chairman Ward Loyd, Commissioner Thomas E. Wright, Commissioner Sam Brownback, Governor

December 13, 2011

Kenneth C. Gates Iuka-Carmi Development LLC PO BOX 847 PRATT, KS 67124-0847

Re: Temporary Abandonment API 15-151-10173-00-00 ICHU 4 NE/4 Sec.06-27S-12W Pratt County, Kansas

Dear Kenneth C. Gates:

Your application for Temporary Abandonment (TA) of the above-listed well is denied for the following reasons(s):

## OVR10 - Shut in over 10 years

In accordance with K.A.R. 82-3-111, this well must be plugged or returned to service by January 12, 2012.

You may file an application for an exception to the 10-year limitation