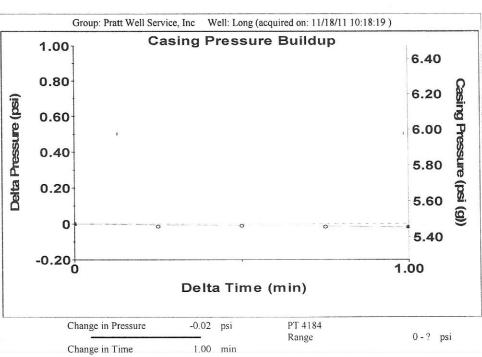

| 1                  |
|------------------------------------------------------------------------------------------------------|--------------------|
| KCC District Office #1 - 210 E. Frontview, Suite A, Dodge City, KS 67801                             | Phone 620.225.8888 |
| KCC District Office #2 - 3450 N. Rock Road, Building 600, Suite 601, Wichita, KS 67226               | Phone 316.630.4000 |
| KCC District Office #3 - 1500 SW Seventh Steet, Chanute, KS 66720                                    | Phone 620.432.2300 |
| KCC District Office #4 - 2301 E. 13th Street, Hays, KS 67601-2651                                    | Phone 785.625.0550 |
| Underground Porosity Gas Storage (UPGS) 8200 E. 34th Street Circle N., Suite 1003, Wichita, KS 67226 | Phone 316.734.4933 |